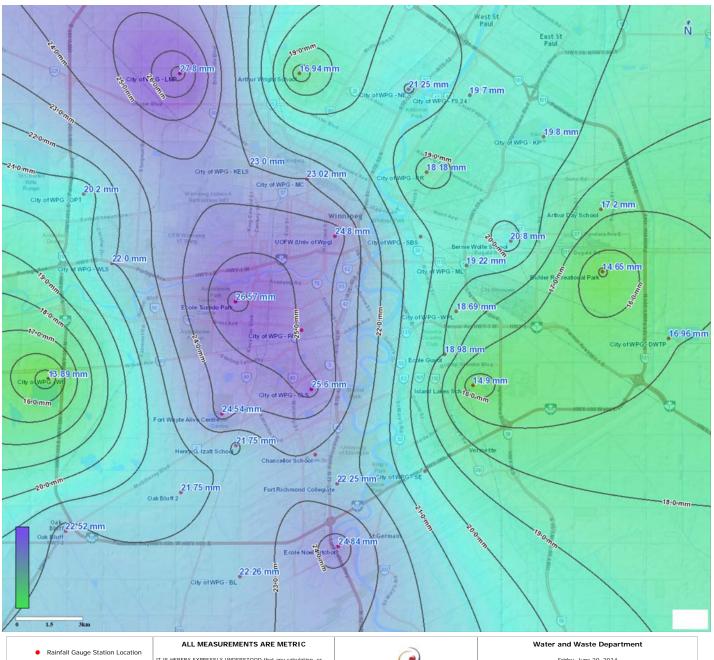

Rainfall Gauge Station Location

-8mm
Isohyetal Line

3.55mm Accumulation

IT IS HEREBY EXPRESSLY UNDERSTOOD that any calculation, or information provided to private property owners, their agents and contractors with respect to the information provided shall be accepted by such persons at their own risk, and the CITY shall assume no responsibility for the information contained therein. The records of the CITY will be supplied on the basis that they are the best knowledge of the CITY and that persons requesting such information must interpret the same for their own needs and/or requirements.

Friday, June 20, 2014

Rainfall Accumulation with Isohyetal for 2014-06-19 11:00 to 2014-06-20 01:00