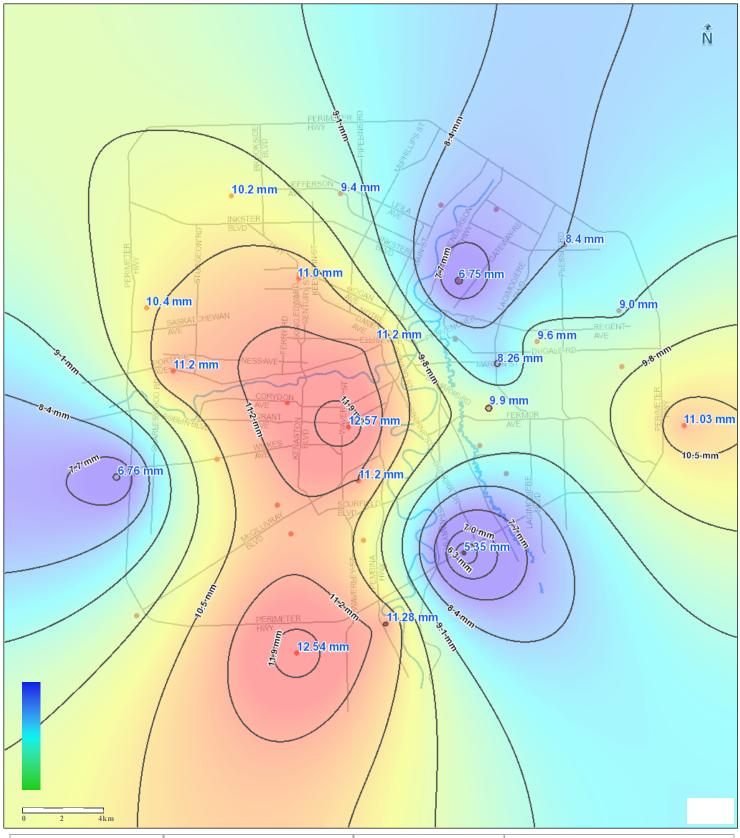

## **Water and Waste Department**

s Tuesday, April 29, 2014

Rainfall Accumulation with Isohyetal for 2014-04-28 03:00 to 2014-04-28 21:00