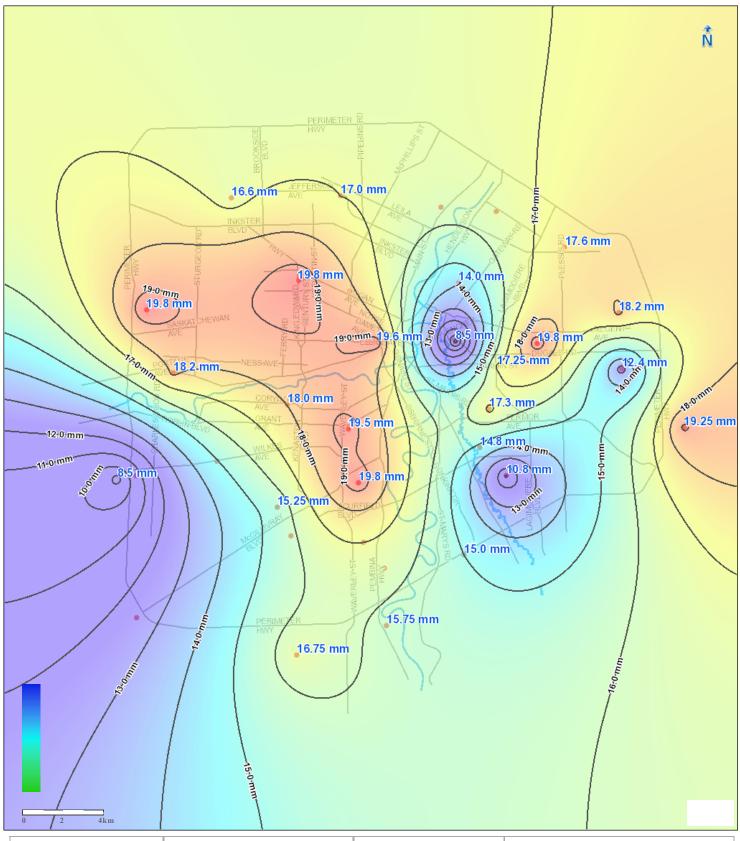

3.55mm Accumulation

## **Water and Waste Department**

s Friday, April 25, 2014

Rainfall Accumulation with Isohyetal for 2014-04-23 00:00 to 2014-04-25 12:00