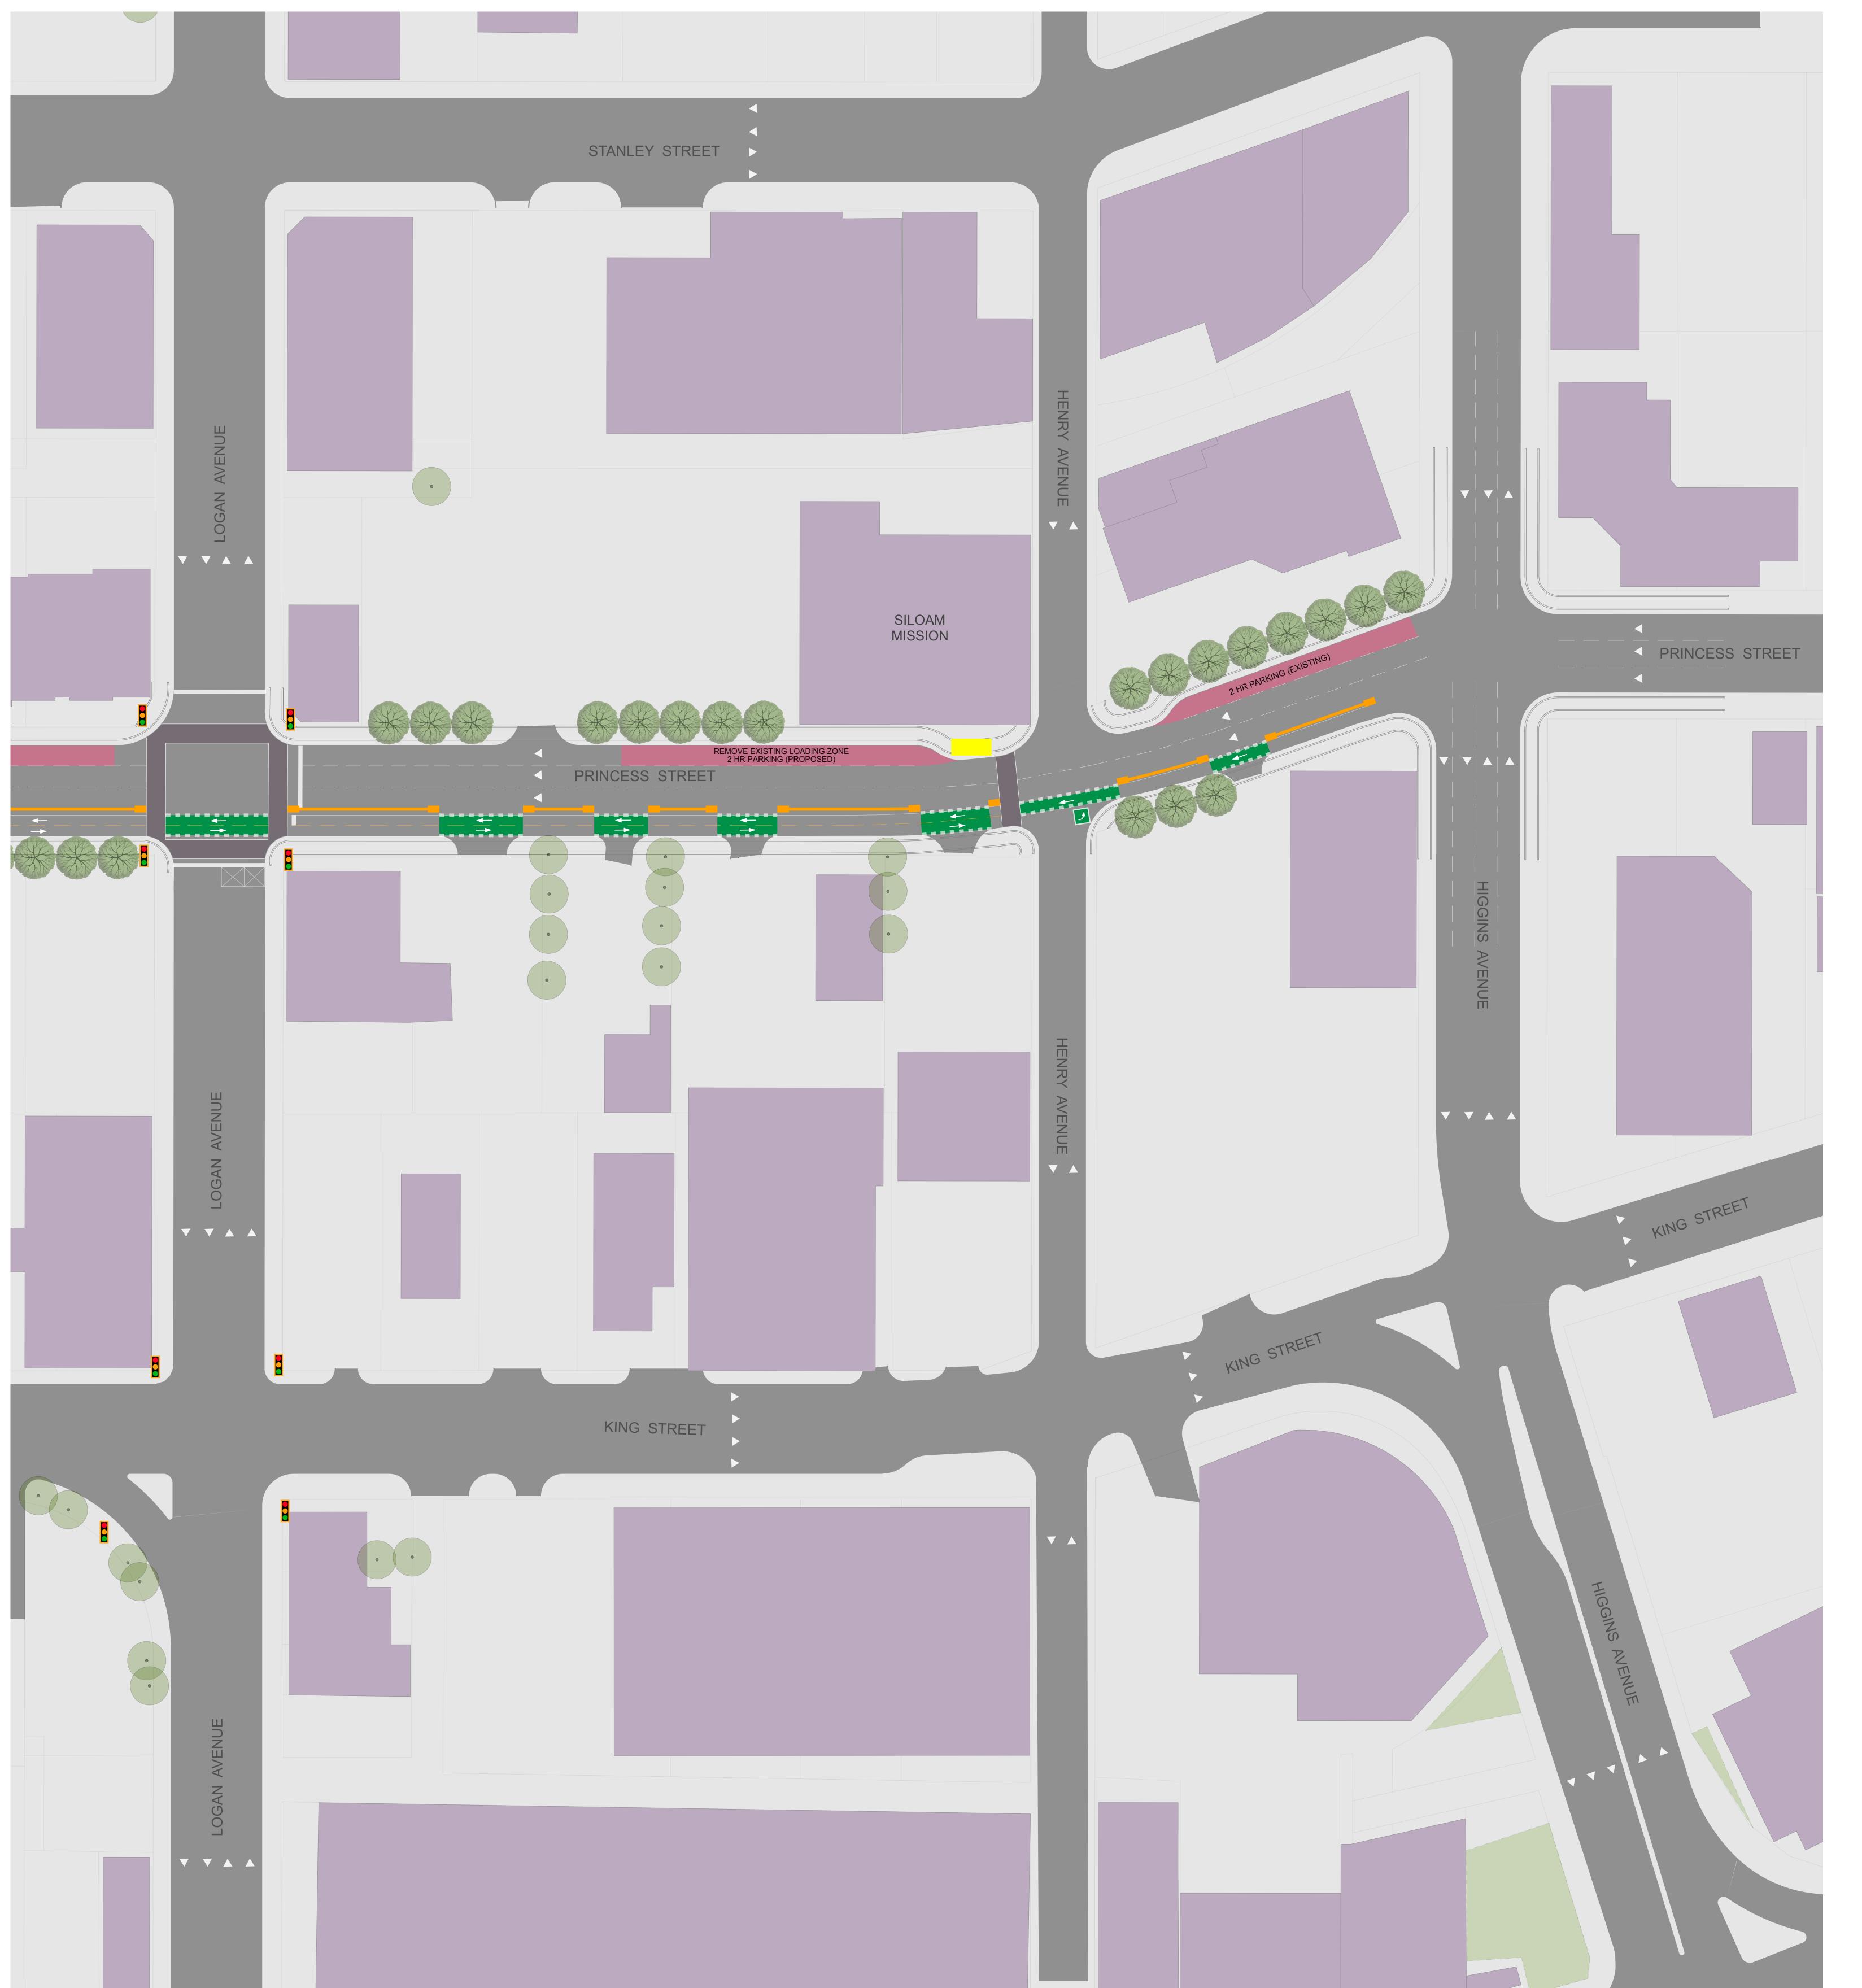

|                                       |                                    | · · · · · · · · · · · · · · · · · · · |                |  |
|---------------------------------------|------------------------------------|---------------------------------------|----------------|--|
|                                       |                                    |                                       |                |  |
| LEGEND                                |                                    |                                       |                |  |
| TRAFFIC LIGHT CONTROLLED INTERSECTION | PROPOSED BIKE PARKING LOADING ZONE | EXISTING BUILDINGS • EXISTING TREES   | NORTH NORTH    |  |
|                                       |                                    |                                       | 0 10 20 30 50m |  |

## 2018 WALK BIKE PROJECT: Study And Design For Princess Street - Logan Avenue To Higgins Avenue

FUTURE BUILDINGS

PROPOSED TREES

X

2 HR PARKING

Ū

TRANSIT STOP

PROPOSED CURB FOR BIKE LANE

WITH BIKE TRAFFIC SIGNALS AS REQUIRED

3

TWO-STAGE BIKE TURNING

PROPOSED PAINTED BIKE LANE IN

INTERSECTIONS WITH TRAFIC DIRECTION