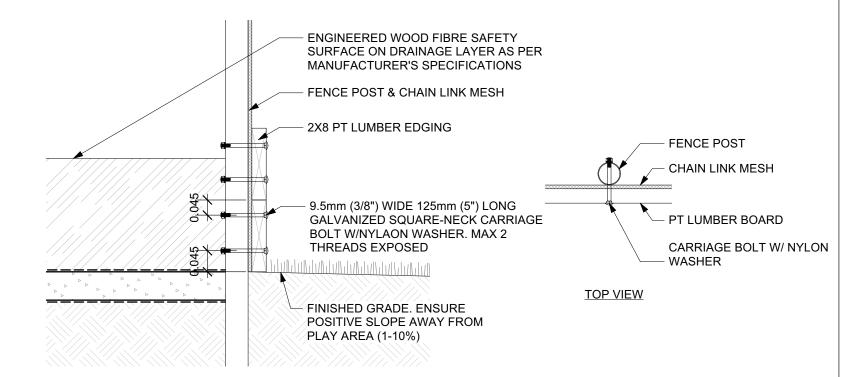

PLAY EDGING ALONG CHAIN LINK FENCE

PLAY EDGING ALONG CHAIN LINK FENCE Scale: 1:10

**ENGINEERED WOOD FIBRE SAFETY** SURFACE ON DRAINAGE LAYER AS PER MANUFACTURER'S SPECIFICATIONS. TOP OF SAFETY SURFACING TO BE FLUSH WITH ASPHALT AT ENTRANCE.