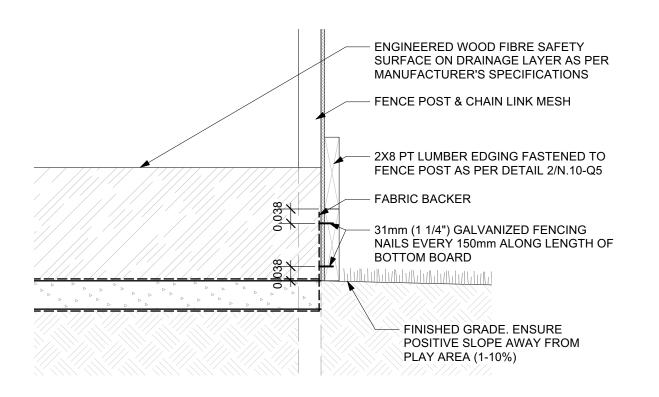

PLAY EDGING ALONG CHAIN LINK FENCE

PLAY EDGING ALONG CHAIN LINK FENCE Scale: 1:10

**ENGINEERED WOOD FIBRE SAFETY** SURFACE ON DRAINAGE LAYER AS PER MANUFACTURER'S SPECIFICATIONS. TOP OF SAFETY SURFACING TO BE FLUSH WITH ASPHALT AT ENTRANCE.