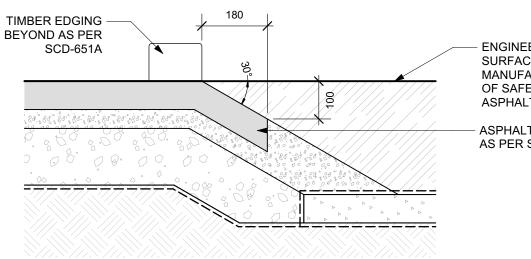

PLAY EDGING ALONG CHAIN LINK FENCE

PLAY EDGING ALONG CHAIN LINK FENCE Scale: 1:10

**ENGINEERED WOOD FIBRE SAFETY** SURFACE ON DRAINAGE LAYER AS PER MANUFACTURER'S SPECIFICATIONS. TOP OF SAFETY SURFACING TO BE FLUSH WITH ASPHALT AT ENTRANCE.

ASPHALT SURFACE AND BASE AS PER SCD-648

ACCESSIBLE ROLLED ASPHALT EDGE

CONTRACTOR TO CONFIRM ALL DIMENSIONS AND REPORT ANY DISCREPANCIES TO CONTRACT ADMINISTRATOR PRIOR TO CONSTRUCTION. LOCATION OF UNDERGROUND STRUCTURES AS SHOWN ARE BASED ON THE BEST INFORMATION AVAILABLE BUT NO GUARANTEE IS GIVEN THAT ALL EXISTING UTILITIES ARE SHOWN OR THAT THE GIVEN LOCATIONS ARE EXACT. CONFIRMATION OF EXISTENCE AND EXACT LOCATION OF ALL SERVICES MUST BE OBTAINED FROM THE INDIVIDUAL UTILITIES BEFORE PROCEEDING WITH CONSTRUCTION.