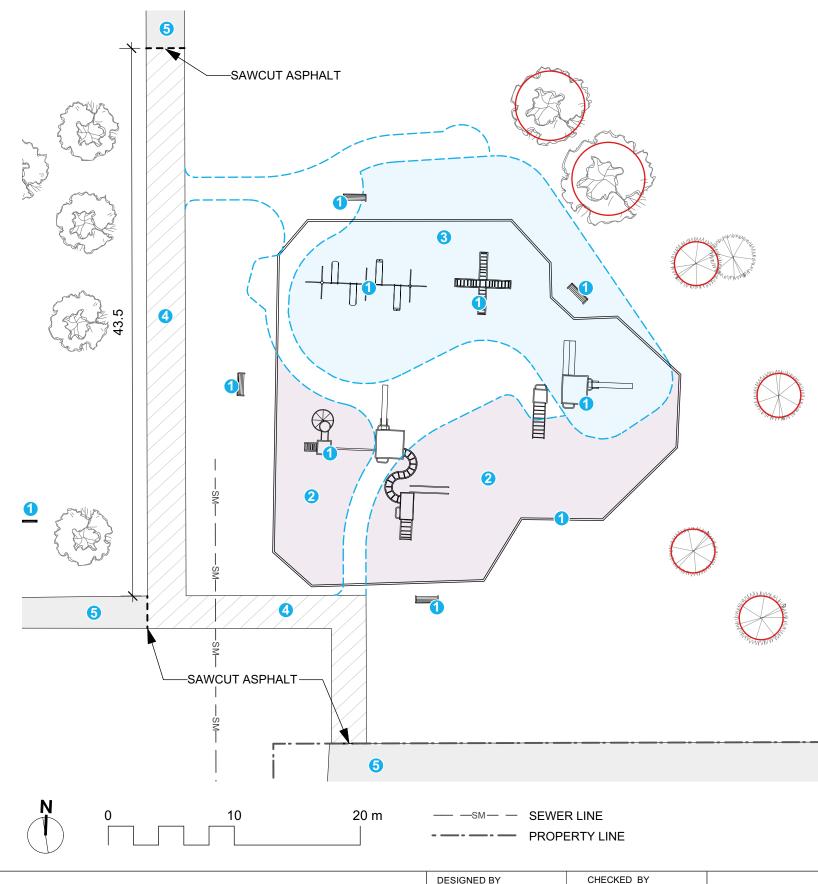

## **DEMOLITION & REMOVALS NOTES**

- 1. ALL WORK TO CONFORM TO CURRENT CIT SPECIFICATIONS AND DETAILS UNLESS OT
- 2. DIMENSIONS ARE IN METERS UNLESS OTH
- 3. DO NOT SCALE DRAWINGS
- 4. PROTECT EXISTING TREES, TYP. TREES IN STRAPPING.
- 5. SECURE CONSTRUCTION SITE AND STAGI SIGNAGE
- 6. CONFIRM STAGING AREA W/ CONTRACT A
- 7. BLUE DASHED LINE INDICATES EXTENT OF BASKETBALL COURT

## **LEGEND**

- REMOVE AND LEGALLY DISPOSE OF EXIS EQUIPMENT, PARK SIGN (1) AND BENCHI
- 2 EXCAVATE AND LEGALLY DISPOSE OF EX PLAY AREA AND PATHWAYS TO MIN DEP
- 3 EXCAVATE EXISTING SAFETY SURFACE A AREA TO ALLOW FOR 300mm DEPTH COM MANUFACTURER'S SPECIFIED DRAINAGE SALVAGE CLEAN FILL FOR ROUGH GRAD
- 4 EXCAVATE AND LEGALLY DISPOSE OF PC
- 6 EXISTING ASPHALT TO REMAIN. PROTEC

| ECOLE CONSTABLE<br>EDWARD FINNEY<br>SCHOOL                                                                                                                                                                                                            |                                                                              |
|-------------------------------------------------------------------------------------------------------------------------------------------------------------------------------------------------------------------------------------------------------|------------------------------------------------------------------------------|
| TY OF WINNIPEG STANDARD CONSTRUCTI<br>THERWISE NOTED<br>HERWISE NOTED                                                                                                                                                                                 | ON                                                                           |
| NDICATED WITH RED CIRCLES TO BE PROT                                                                                                                                                                                                                  | ECTED WITH                                                                   |
| ING AREA WITH CONSTRUCTION FENCING                                                                                                                                                                                                                    | C/W SAFETY                                                                   |
| ADMINISTRATOR PRIOR TO CONSTRUCTION<br>F PROPOSED PLAY AREA, PATHWAYS AND                                                                                                                                                                             |                                                                              |
| STING TIMBER EDGING (94 LM), SWING SET<br>IES (4)                                                                                                                                                                                                     | T, PLAY                                                                      |
| XISTING SAFETY SURFACE OUTSIDE OF PF<br>PTH OF 200mm (PURPLE AREA, 65 CM)                                                                                                                                                                             | ROPOSED                                                                      |
| AND EARTHEN MATERIALS WITHIN PROPC<br>MPACTED ENGINEERED WOOD FIBRE AND<br>E SYSTEM (BLUE AREA, 122 CM).<br>DING AND LEGALLY DISPOSE OF THE RES                                                                                                       |                                                                              |
| ORTION OF ASPHALT PATHWAY AND BASE                                                                                                                                                                                                                    | (60 CM)                                                                      |
| CT IN PLACE.                                                                                                                                                                                                                                          |                                                                              |
| DIMENSIONS AND REPORT ANY DISCREPANCIES TO CO<br>ITION OF UNDERGROUND STRUCTURES AS SHOWN AR<br>D GUARANTEE IS GIVEN THAT ALL EXISTING UTILITIES A<br>CONFIRMATION OF EXISTENCE AND EXACT LOCATION O<br>LUTILITIES BEFORE PROCEEDING WITH CONSTRUCTIO | E BASED ON THE BEST<br>ARE SHOWN OR THAT TH<br>OF <u>ALL</u> SERVICES MUST E |
| C Park                                                                                                                                                                                                                                                | DRAWING NO.                                                                  |
| opment                                                                                                                                                                                                                                                | M.6-D1                                                                       |
| s & Removals                                                                                                                                                                                                                                          |                                                                              |