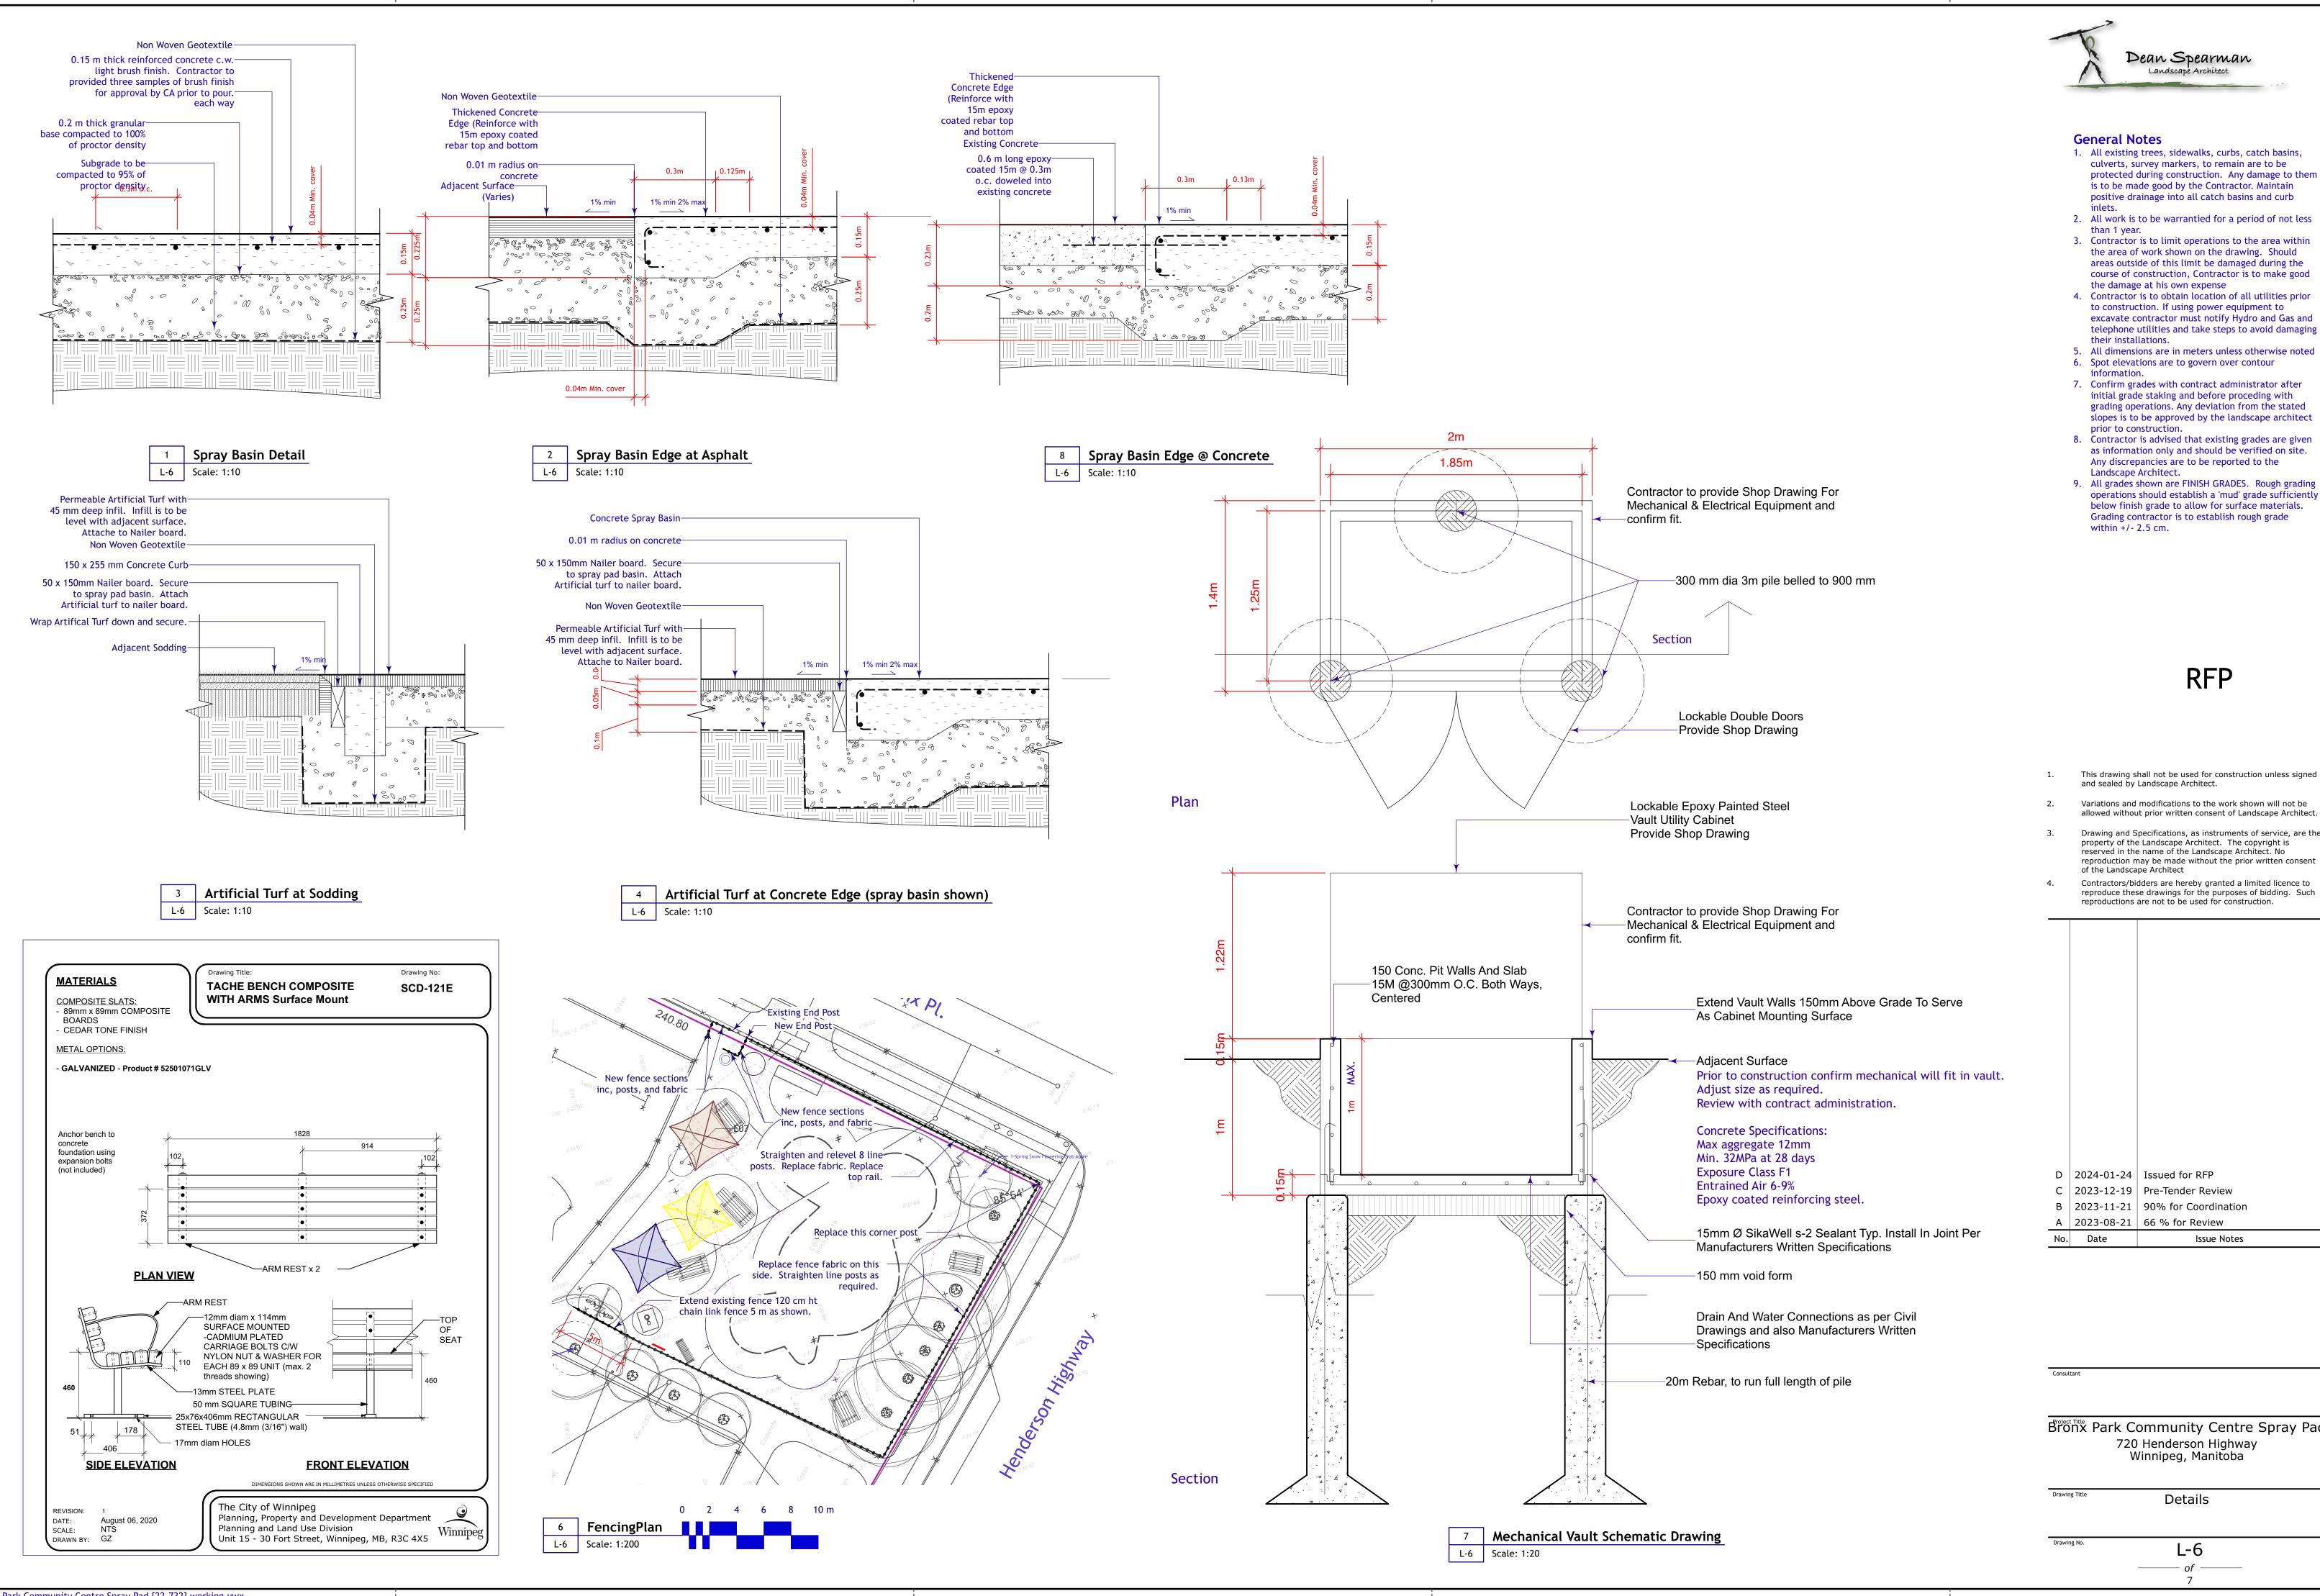

- 3. Contractor is to limit operations to the area within areas outside of this limit be damaged during the course of construction, Contractor is to make good
- excavate contractor must notify Hydro and Gas and telephone utilities and take steps to avoid damaging
- grading operations. Any deviation from the stated slopes is to be approved by the landscape architect
- operations should establish a 'mud' grade sufficiently below finish grade to allow for surface materials.

- This drawing shall not be used for construction unless signed
- Drawing and Specifications, as instruments of service, are the
- Contractors/bidders are hereby granted a limited licence to

Bronx Park Community Centre Spray Pad