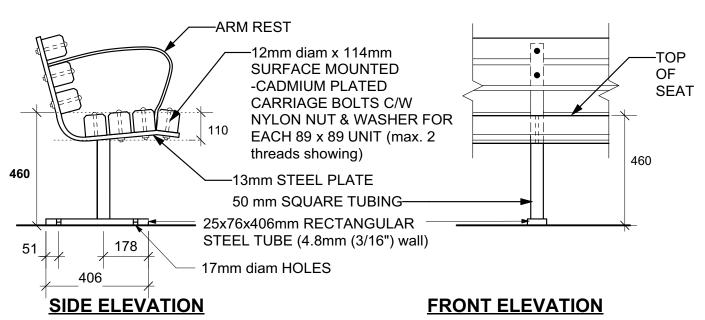

## **MATERIALS**

**COMPOSITE SLATS:** 

- 89mm x 89mm COMPOSITE BOARDS
- CEDAR TONE FINISH

Drawing Title:

TACHE BENCH COMPOSITE WITH ARMS Surface Mount

Drawing No:

**SCD-121E** 

## **METAL OPTIONS:**

- GALVANIZED - Product # 52501071GLV

Anchor bench to concrete foundation using expansion bolts (not included)

DIMENSIONS SHOWN ARE IN MILLIMETRES UNLESS OTHERWISE SPECIFIED

REVISION: