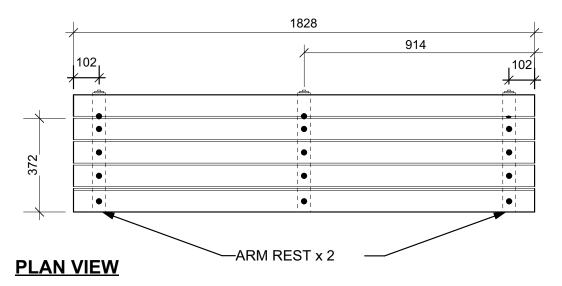

## **MATERIALS**

**COMPOSITE SLATS:** 

- 89mm x 89mm COMPOSITE BOARDS
- CEDAR TONE FINISH

Drawing Title:

TACHE BENCH COMPOSITE WITH ARMS Surface Mount

Drawing No:

**SCD-121E** 