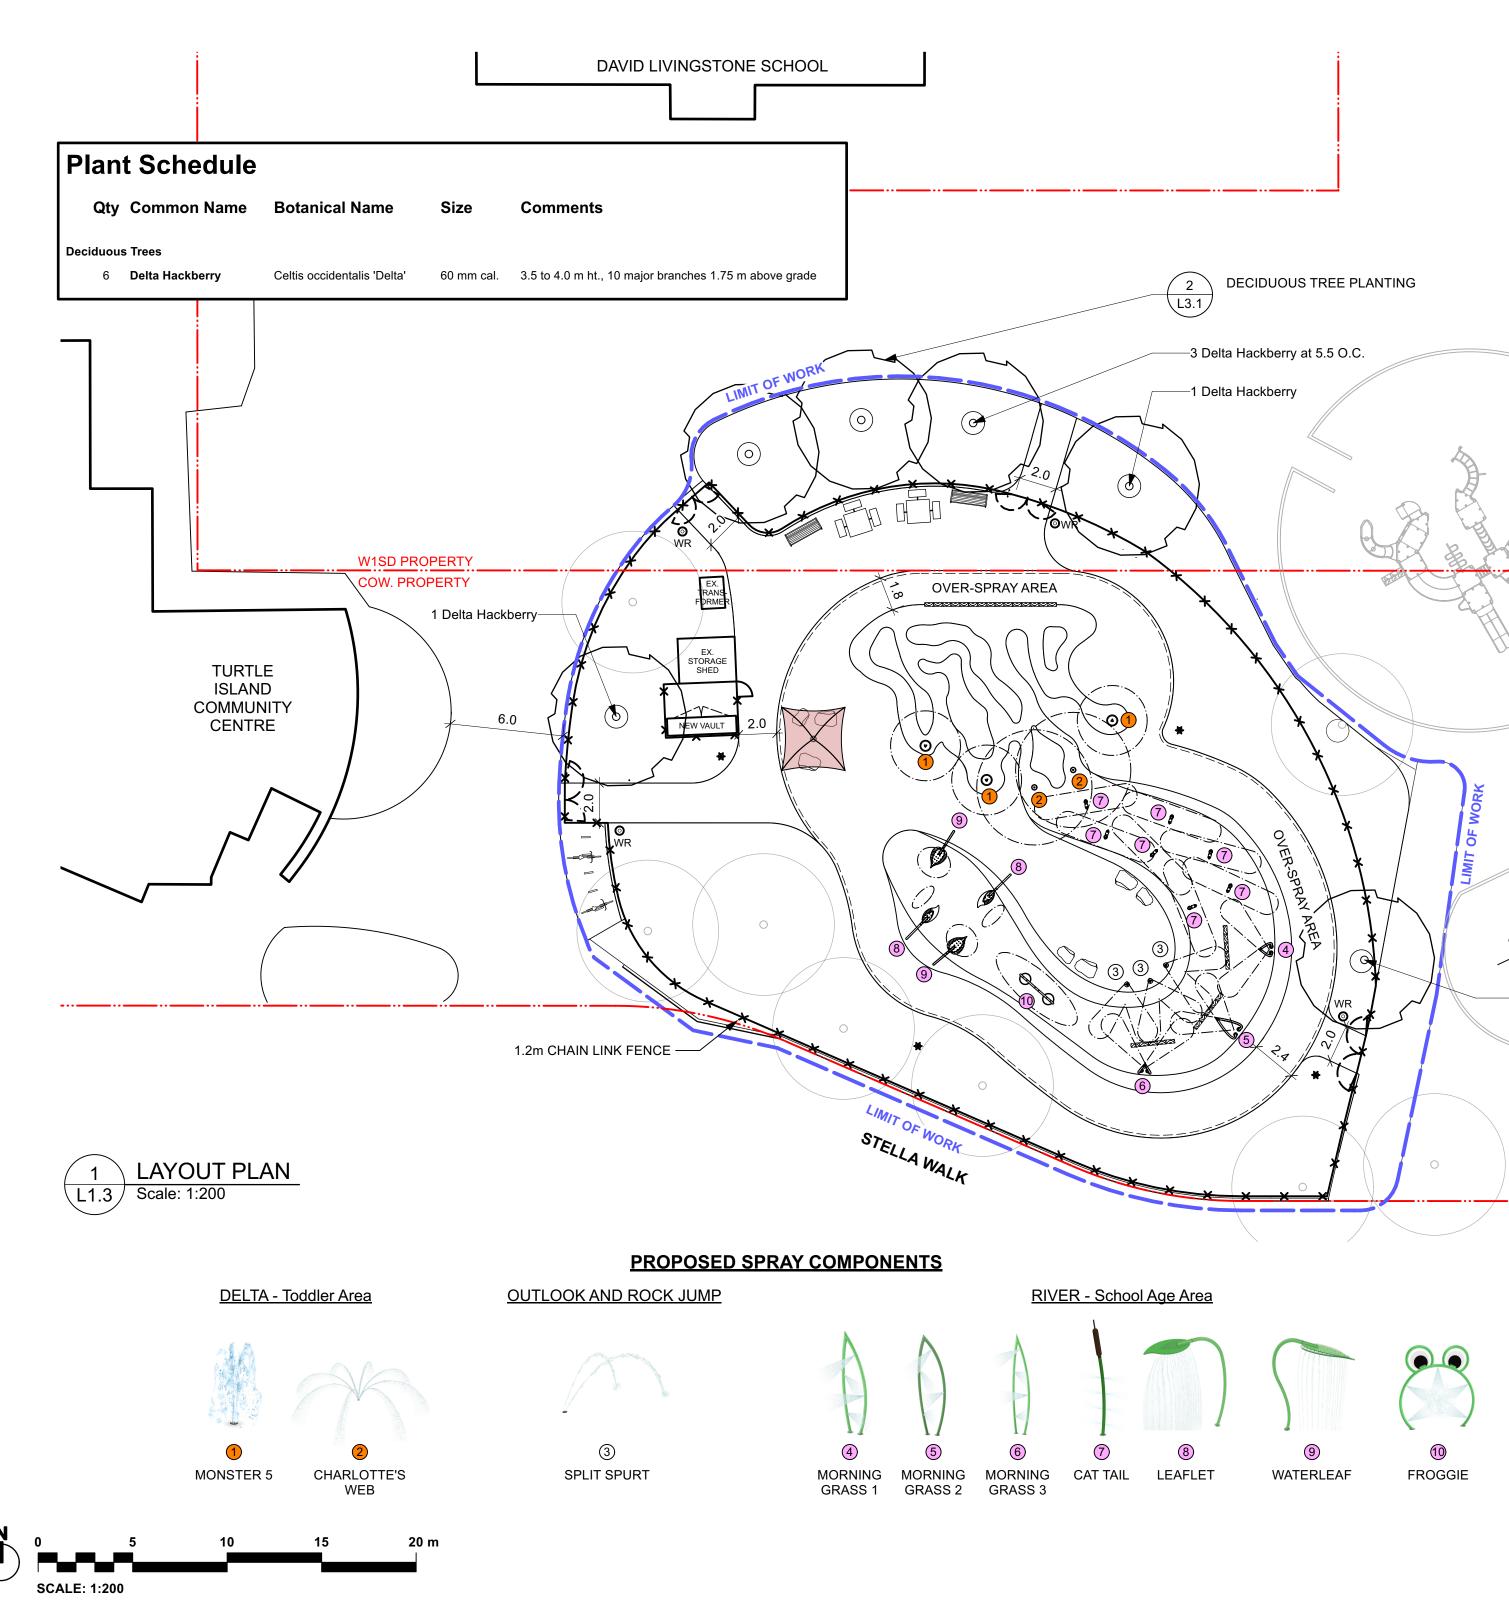

s/05 PROJECT FILES/2022/22-078 Turtle Island Spray Park/07 CAD/22-078 Turtle Island Working File.vwx

C.\_\_.

1

🗿 WR

- - LIMIT OF WORK

CIP CONC. CURB

---- PROPERTY LINE

===== THICKENED EDGE CONCRETE

TRENCH DRAIN

PICNIC TABLE

PICNIC TABLE

TO SCD-119

**BIKE RACKS** 

& PILE

COW RENDEZ-VOUS

**GRANITE BOULDERS** 

SPRAY COMPONENT

OVERSPRAY AREAS

1.2m CHAIN LINK FENCE

LUMEN PULSE POLE TOP LIGHTS

COW RENDEZ-VOUS ACCESSIBLE

COW TACHE BENCH TO SCD-121E

REFURBISHED SHADE CANOPY

COW WASTE RECEPTACLE

NAXIONST & PLANTING NOTES:

1. ALL DIMENSIONS ARE IN METRES UNLESS OTHERWISE SPECIFIED.

2. LAYOUT PLANS WILL BE AVAILABLE IN DWG AND DXF FORMAT FOR GPS LAYOUT. CONTRACTOR MUST USE GPS LAYOUT. DIMENSIONS ON DRAWINGS ARE SHOWN FOR VERIFICATION ONLY, REPORT ANY ON SITE DISCREPANCIES TO THE CONSULTANT IMMEDIATELY.

3. STAKEOUT DESIGN AND CONFIRM LAYOUT WITH CONSULTANT ON SITE PRIOR TO PROCEEDING WITH ROUGH GRADING.

4. ALL DIMENSIONS ARE IN METRES UNLESS OTHERWISE SPECIFIED.

5. CONFIRM THE LOCATION OF TREES WITH THE CONSULTANT PRIOR TO INSTALLATION.

6. PROVIDE SOIL SAMPLES FOR TESTING PRIOR TO INSTALLING PLANTING BEDS. AMEND SOIL AS RECOMMENDED BY TEST RESULTS AND INSTALL PLANTING MEDIUM ON TOP OF SCARIFIED SUBGRADE

7. REMOVE EXTRA MATERIALS AND LEAVE THE SITE IN A CLEAN, TIDY CONDITION AFTER EACH PLANTING AREA IS COMPLETED.

8. ALL DAMAGE TO ADJACENT SOD AND PLANTINGS MUST BE REPAIRED BY THE CONTRACTOR PRIOR TO PROJECT COMPLETION.

9. REPORT ANY ONSITE DISCREPANCIES TO THE CONSULTANT IMMEDIATELY.

|            | ISSUED FOR TENDER         | 2024-01-17 |
|------------|---------------------------|------------|
|            | ISSUED FOR 99% SUBMISSION | 2023-12-08 |
|            | ISSUED FOR 66% SUBMISSION | 2023-11-01 |
| <b>)</b> . | ISSUE NOTES               | DATE       |

-1 Delta Hackberry