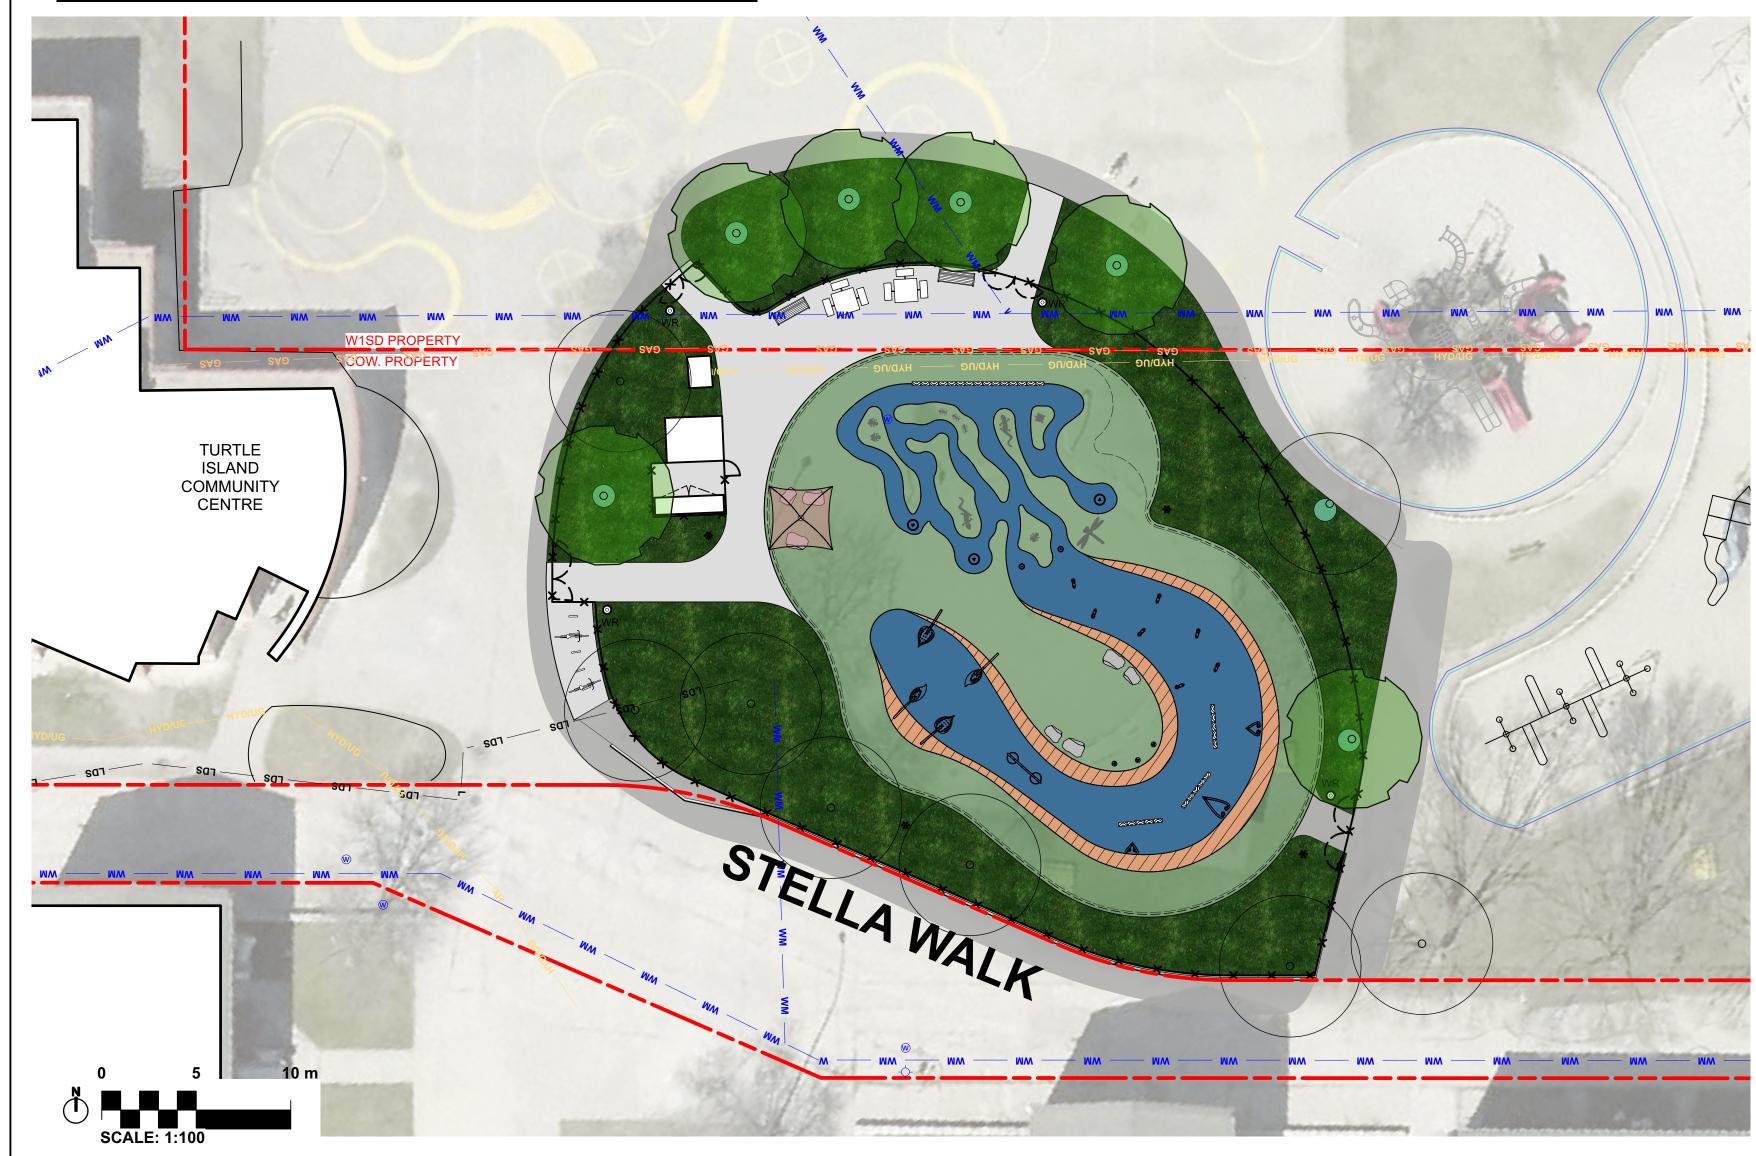

## **TURTLE ISLAND SPRAY PARK**

## **COVER SHEET**

LANDSCAPE DRAWINGS

L1.0 SITE SURVEY

L1.1 DEMOLITION & PROTECTION PLAN

L1.2 MATERIALS & FURNISHING PLAN

L1.3 LAYOUT, PLANTING & SPRAY COMPONENTS PLAN

L1.4 SPRAY BASIN GRADING PLAN

L2.1 SECTIONS

L3.1 DETAILS

CIVIL DRAWINGS

C1 LOT GRADING PLAN

C2 SERVICING PLAN

GENERAL NOTES:

THIS DRAWING MUST NOT BE SCALED.

THE GENERAL CONTRACTOR SHALL VERIFY ALL DIMENSIONS, DATUMS AND LEVELS PRIOR TO COMMENCEMENT OF WORK. ALL ERRORS AND OMISSIONS TO BE REPORTED IMMEDIATELY TO THE LANDSCAPE ARCHITECT.