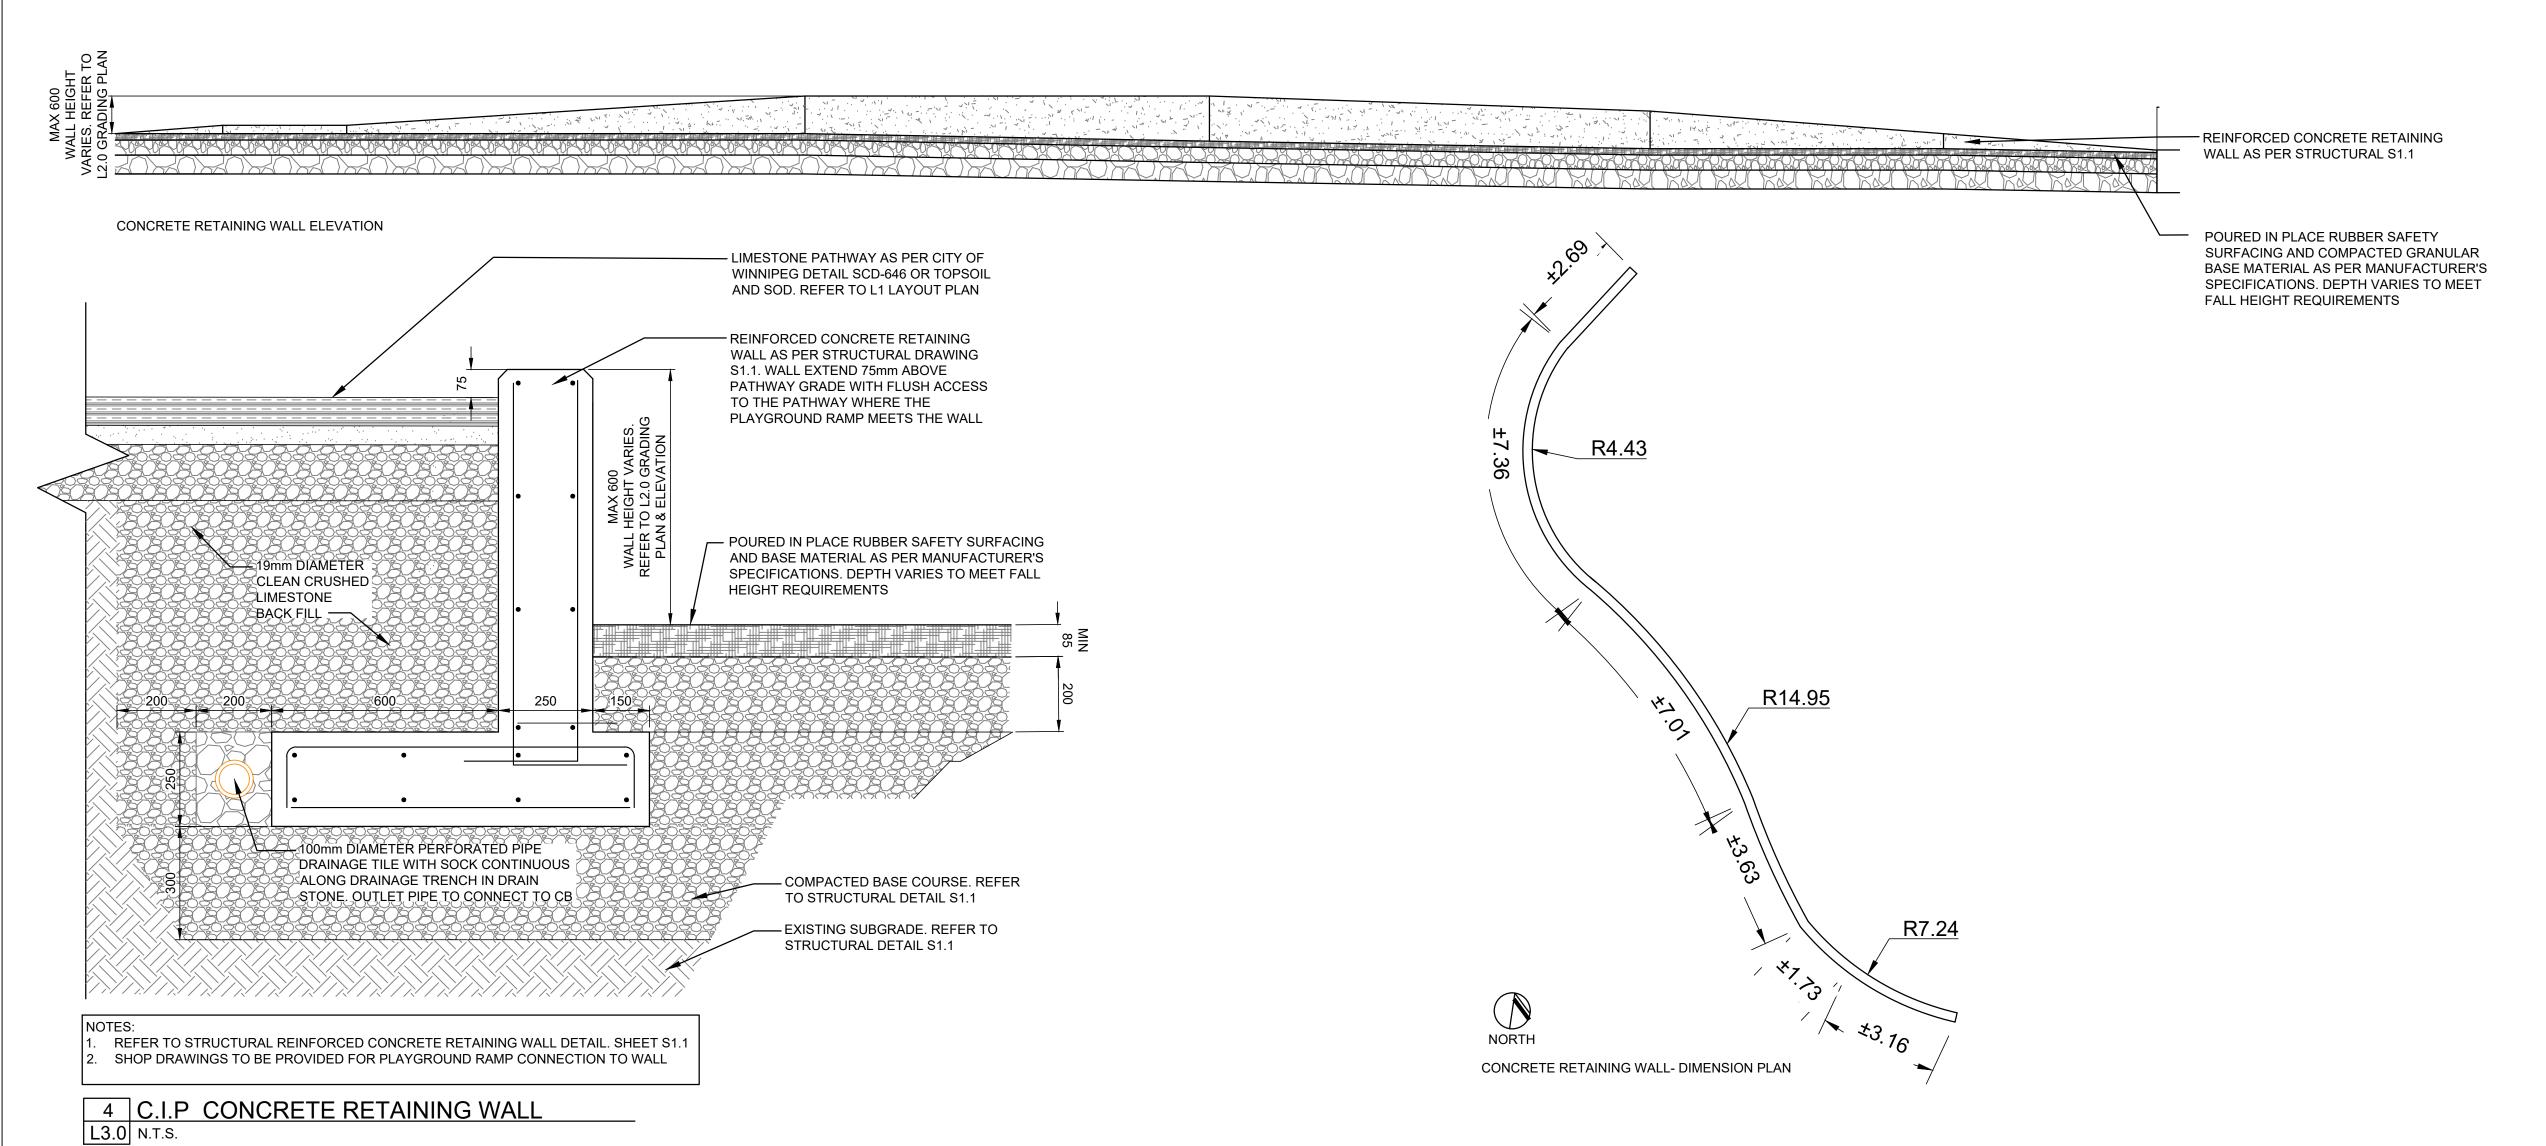

POURED IN PLACE RUBBER SAFETY SURFACING AND COMPACTED GRANULAR BASE MATERIAL AS PER MANUFACTURER'S SPECIFICATIONS. DEPTH VARIES TO MEET FALL HEIGHT REQUIREMENTS ENGINEERED WOOD FIBRE (EWF) PLAY SURFACE AS PER MANUFACTURER'S SPECIFICATIONS. ALSO REFER TO CITY OF WINNIPEG DETAIL SCD-650 — — MIN 800mm R — MIN 700mm R — DRAINAGE LAYER AS PER SLOPE SUBGRADE TO SCD- 650 CATCH BASIN AS NOTED ON GRADING PLAN. —— SUBGRADE COMPACT 98% ST PROCTOR - EXTEND WOOD SURFACING 600 STONE DRAINAGE MEDIUM TOP AND BOTTOM FILTER FABRIC 600mm BEYOND EDGE OF STONE

ASPHALT OR LIMESTONE PATHWAY, REFER TO LAYOUT PLAN

FLUSH CONCRETE PLAYGROUND CURB AS PER CITY OF WINNIPEG DETAIL SCD-643

POURED IN PLACE RUBBER SAFETY SURFACING AND COMPACTED GRANULAR BASE MATERIAL AS PER MANUFACTURER'S SPECIFICATIONS OR ENGINEERED WOOD FIBRE (EWF) DEPTH VARIES TO MEET FALL HEIGHT REQUIREMENTS

SLOPE SUBGRADE TO CATCH BASIN

2 RUBBER SAFETY SURFACE TO EWF SURFACE TRANSITION L3.0 N.T.S.

3 PLAYGROUND CURB TO GROUND L3.0 SURFACE TRANSITION N.T.S.

M c G O W A N · R U S S E L

CITY OF WINNIPEG

MAPLES CC & ADSUM PARK PLAYGROUND