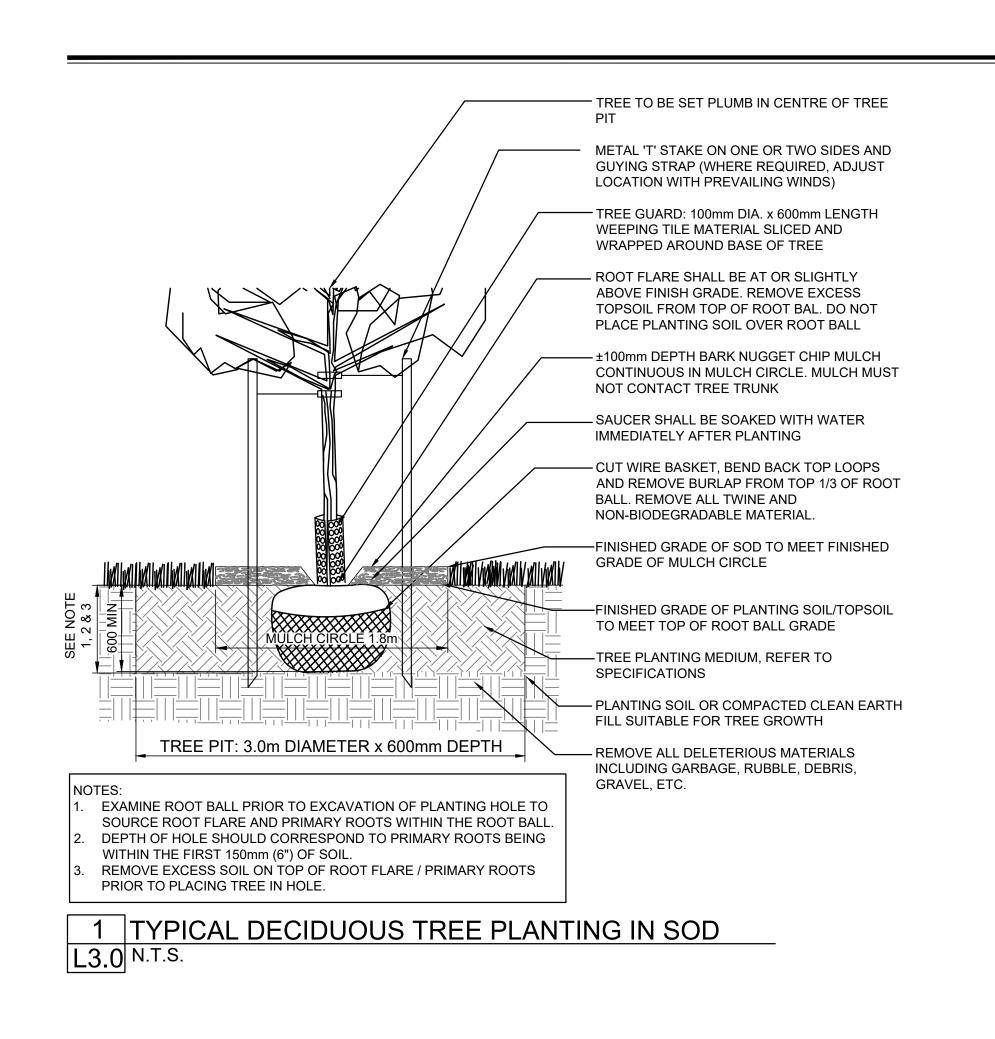

POURED IN PLACE RUBBER SAFETY SURFACING AND COMPACTED GRANULAR BASE MATERIAL AS PER MANUFACTURER'S SPECIFICATIONS. DEPTH VARIES TO MEET FALL HEIGHT REQUIREMENTS ENGINEERED WOOD FIBRE (EWF) PLAY SURFACE AS PER MANUFACTURER'S SPECIFICATIONS. ALSO REFER TO CITY OF WINNIPEG DETAIL SCD-650 — — MIN 800mm R — MIN 700mm R — DRAINAGE LAYER AS PER SLOPE SUBGRADE TO SCD- 650 CATCH BASIN AS NOTED ON GRADING PLAN. —— SUBGRADE COMPACT 98% ST PROCTOR - EXTEND WOOD SURFACING 600 STONE DRAINAGE MEDIUM TOP AND BOTTOM FILTER FABRIC 600mm BEYOND EDGE OF STONE

ASPHALT OR LIMESTONE PATHWAY, REFER TO LAYOUT PLAN

FLUSH CONCRETE PLAYGROUND CURB AS PER CITY OF WINNIPEG DETAIL SCD-643

POURED IN PLACE RUBBER SAFETY SURFACING AND COMPACTED GRANULAR BASE MATERIAL AS PER MANUFACTURER'S SPECIFICATIONS OR ENGINEERED