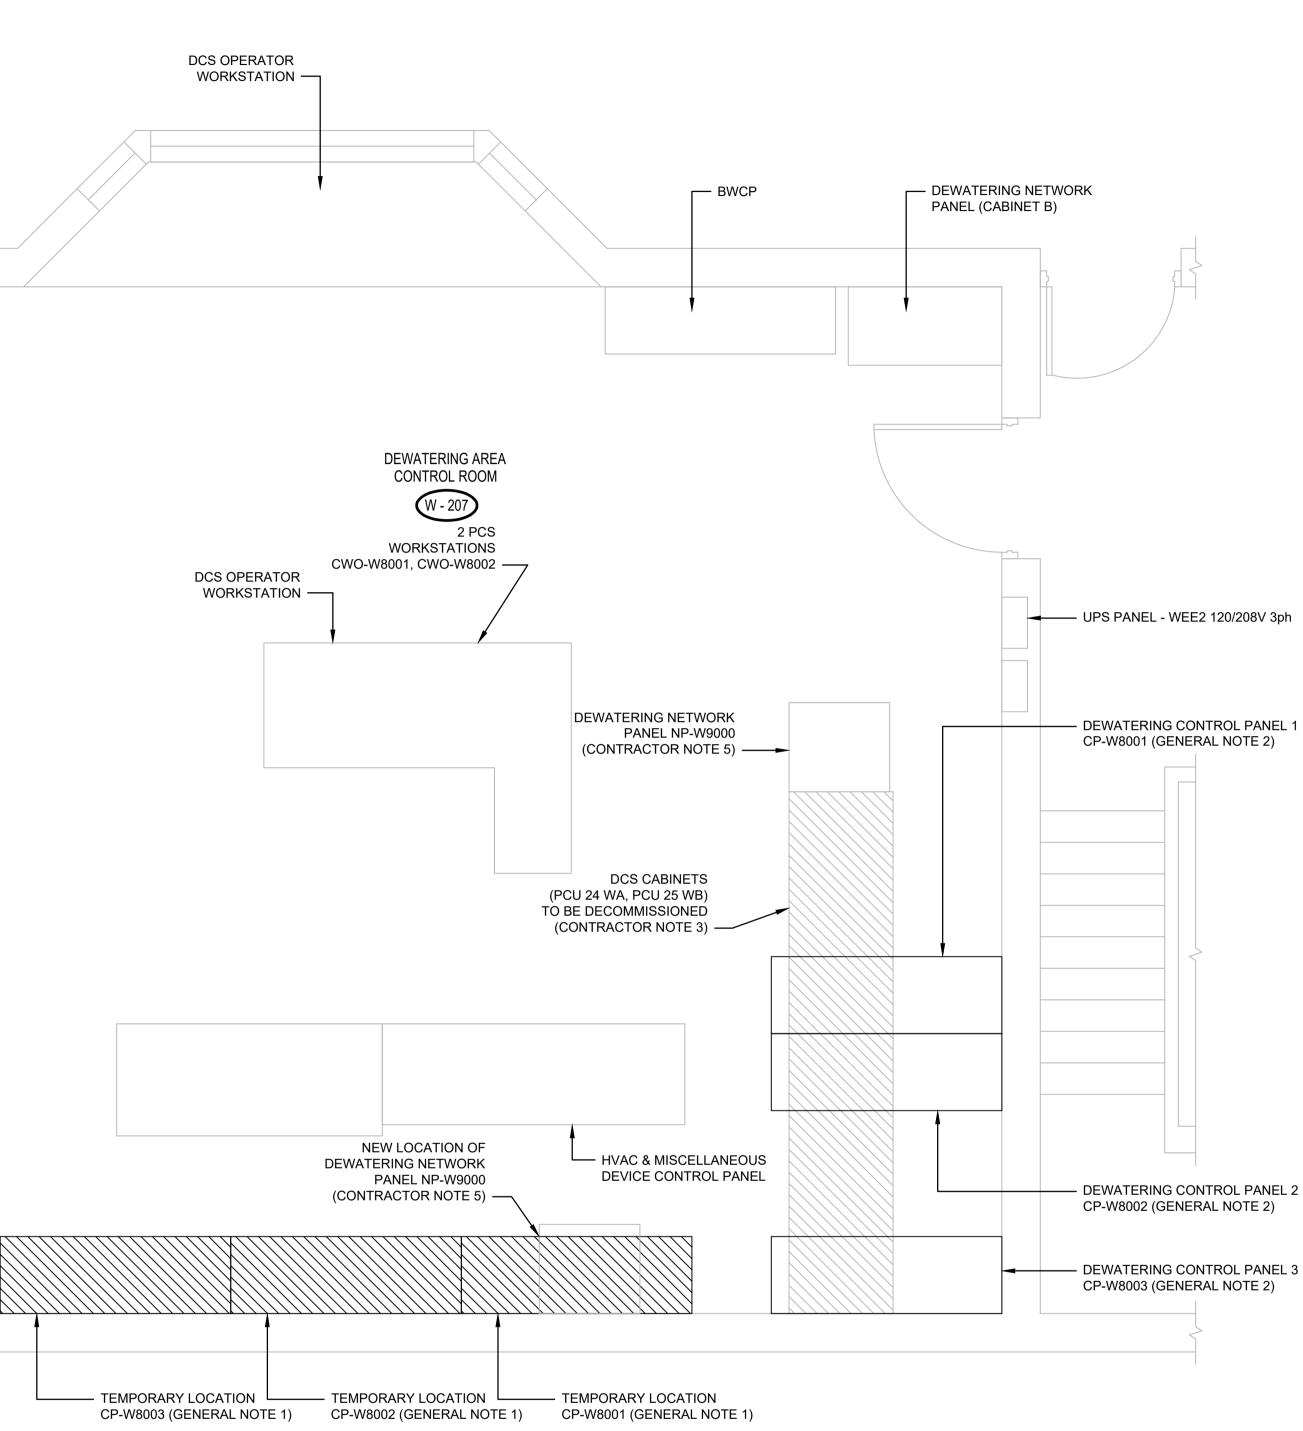

# **GENERAL NOTES:**

- TEMPORARY LOCATION DURING MIGRATION OF CP-W8001, CP-W8002, AND CP-W8003. BACKBOARD ON UNISTRUT FRAME WITH LOCKING CASTORS WHEELS.
- 2. FINAL LOCATION OF CP-W8001, CP-W8002, AND CP-W8003.

# INTEGRATOR NOTES:

- SEE SPECIFICATION 40 90 00 FOR SCOPE.
- INTEGRATOR SCOPE IS TO BUILD AND CONFIGURE THE PANEL. 2. PROVIDE AND CONFIGURE TWO NEW PCS OPERATOR WORKSTATIONS. 3. 4. DECOMMISSION AND SALVAGE DCS WORKSTATION ONCE ALL PLANT SYSTEMS ARE ON THE PCS.

### CONTRACTOR NOTES:

- SEE SPECIFICATION 26 05 10 FOR SCOPE.
- CONTRACTOR SCOPE IS TO INSTALL PANEL AND PANEL POWER FEEDS. 2. DISCONNECT AND REMOVE ALL WIRING BETWEEN EXISTING DCS AND FIELD 3. DEVICE PANELS, REMOVE EXISTING CABLE SUPPORTS, CONDUITS, CABLE TRAY BETWEEN THE PANELS AS NEEDED TO PROVIDE NEW CABLE ROUTING FOR PLC PANEL.
- DISCONNECT AND REMOVE POWER CABLES FROM DCS PANEL, MARK THE 4. POWER SOURCE AS SPARE.
- DEMOLISH AND REMOVE POWER CABLES FROM DCS PANEL, COORDINATE 5. WITH THE CITY TO SALVAGE THE EXISTING DCS PANEL. SEE APPENDIX A DCS MIGRATION PLAN FOR SEQUENCE. 6.
- APPROXIMATE DISTANCE TO POWER PANEL IS 6m. GIVEN DISTANCE IS APPROXIMATE, CONTRACTOR IS RESPONSIBLE FOR LOCATING POWER PANEL DURING SITE TOUR PRIOR TO BID AND ALLOWING FOR ENOUGH CABLING.
- PROVIDE AND INSTALL TEMPORARY CABLING BETWEEN FIELD DEVICE AND 8.
- NEW PLC PANELS DURING THE DEMOLITION OF DCS PANEL. PROVIDE AND INSTALL NEW CABLING AND CONDUITS AS NEEDED FOR ALL 9
- SIGNAL CONNECTION BETWEEN FIELD DEVICE PANEL AND NEW PLC PANEL. 10. RELOCATE PANEL NP-W8900 ONCE PANELS CP-W8001, CP-W8002, AND CP-W8003 ARE INSTALLED IN THEIR FINAL LOCATION.