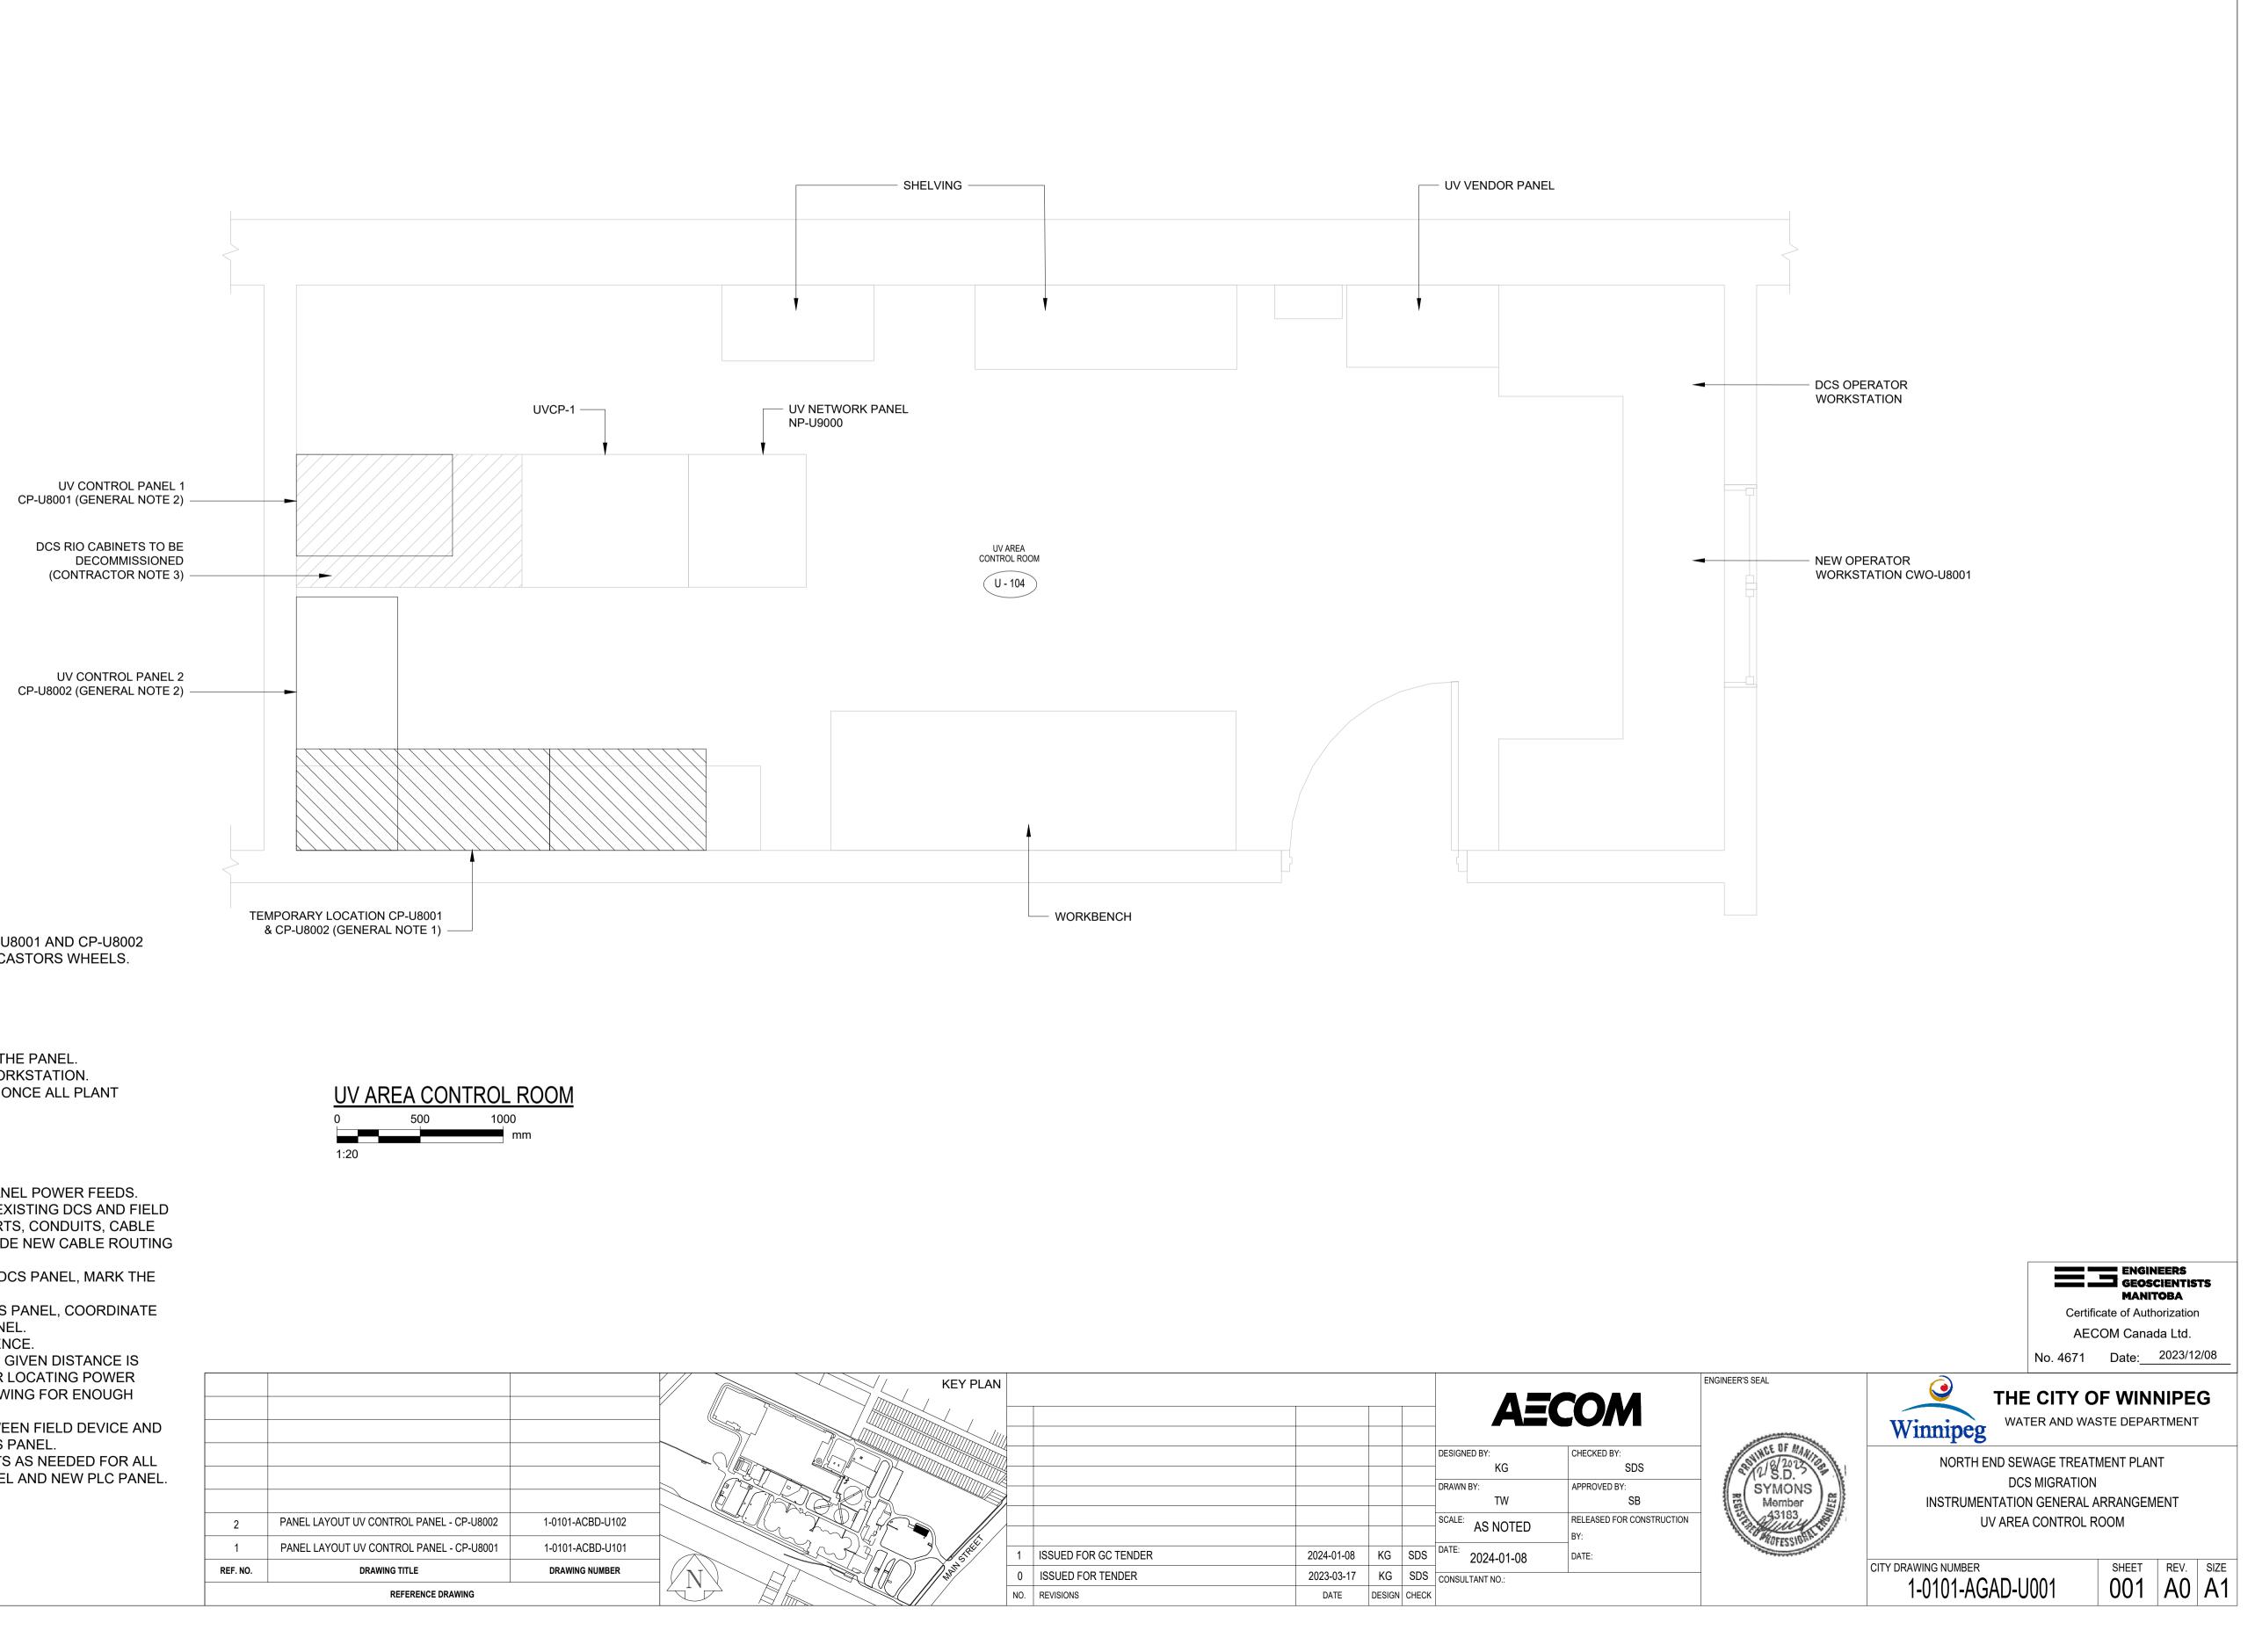

## **GENERAL NOTES:**

- TEMPORARY LOCATION DURING MIGRATION OF CP-U8001 AND CP-U8002 1.
- BACKBOARD ON UNISTRUT FRAME WITH LOCKING CASTORS WHEELS.
- 2. FINAL LOCATION OF CP-U8001 AND CP-U8002.

## INTEGRATOR NOTES:

- SEE SPECIFICATION 40 90 00 FOR SCOPE. 1.
- INTEGRATOR SCOPE IS TO BUILD AND CONFIGURE THE PANEL. 2.
- PROVIDE AND CONFIGURE NEW PCS OPERATOR WORKSTATION. 3. 4. DECOMMISSION AND SALVAGE DCS WORKSTATION ONCE ALL PLANT SYSTEMS ARE ON THE PCS.

## CONTRACTOR NOTES:

- SEE SPECIFICATION 26 05 10 FOR SCOPE. 1.
- 2. CONTRACTOR SCOPE IS TO INSTALL PANEL AND PANEL POWER FEEDS. DISCONNECT AND REMOVE ALL WIRING BETWEEN EXISTING DCS AND FIELD 3.
- DEVICE PANELS, REMOVE EXISTING CABLE SUPPORTS, CONDUITS, CABLE TRAY BETWEEN THE PANELS AS NEEDED TO PROVIDE NEW CABLE ROUTING FOR PLC PANEL.
- 4. DISCONNECT AND REMOVE POWER CABLES FROM DCS PANEL, MARK THE POWER SOURCE AS SPARE. DEMOLISH AND REMOVE POWER CABLES FROM DCS PANEL, COORDINATE 5.
- WITH THE CITY TO SALVAGE THE EXISTING DCS PANEL.
- 6. SEE APPENDIX A DCS MIGRATION PLAN FOR SEQUENCE.
- 7. APPROXIMATE DISTANCE TO POWER PANEL IS 15m. GIVEN DISTANCE IS APPROXIMATE, CONTRACTOR IS RESPONSIBLE FOR LOCATING POWER PANEL DURING SITE TOUR PRIOR TO BID AND ALLOWING FOR ENOUGH CABLING.
- 8. PROVIDE AND INSTALL TEMPORARY CABLING BETWEEN FIELD DEVICE AND NEW PLC PANELS DURING THE DEMOLITION OF DCS PANEL
- 9. PROVIDE AND INSTALL NEW CABLING AND CONDUITS AS NEEDED FOR ALL SIGNAL CONNECTION BETWEEN FIELD DEVICE PANEL AND NEW PLC PANEL.