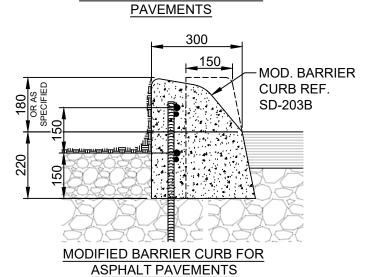

# CURB DETAILS FOR ASPHALT PAVEMENTS

REF. SD-229E

## BARRIER CURB FOR ASPHALT PAVEMENTS

10M LONGITUDINAL

ASPHALT PAVEMENT

**BASE COURSE** 

SUB-BASE

**DEFORMED BARS** 

5:1