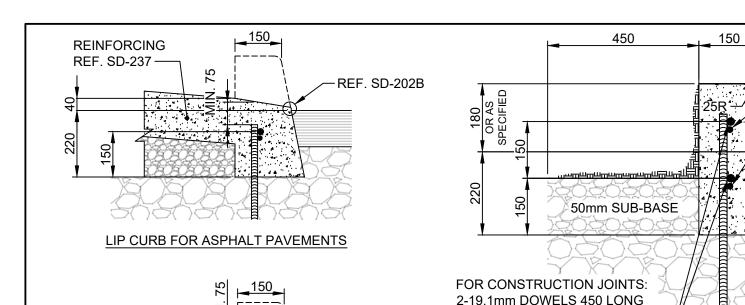

# CURB DETAILS FOR ASPHALT PAVEMENTS

REF. SD-229E

## BARRIER CURB FOR ASPHALT PAVEMENTS

10M LONGITUDINAL

ASPHALT PAVEMENT

**BASE COURSE** 

SUB-BASE

**DEFORMED BARS** 

5:1