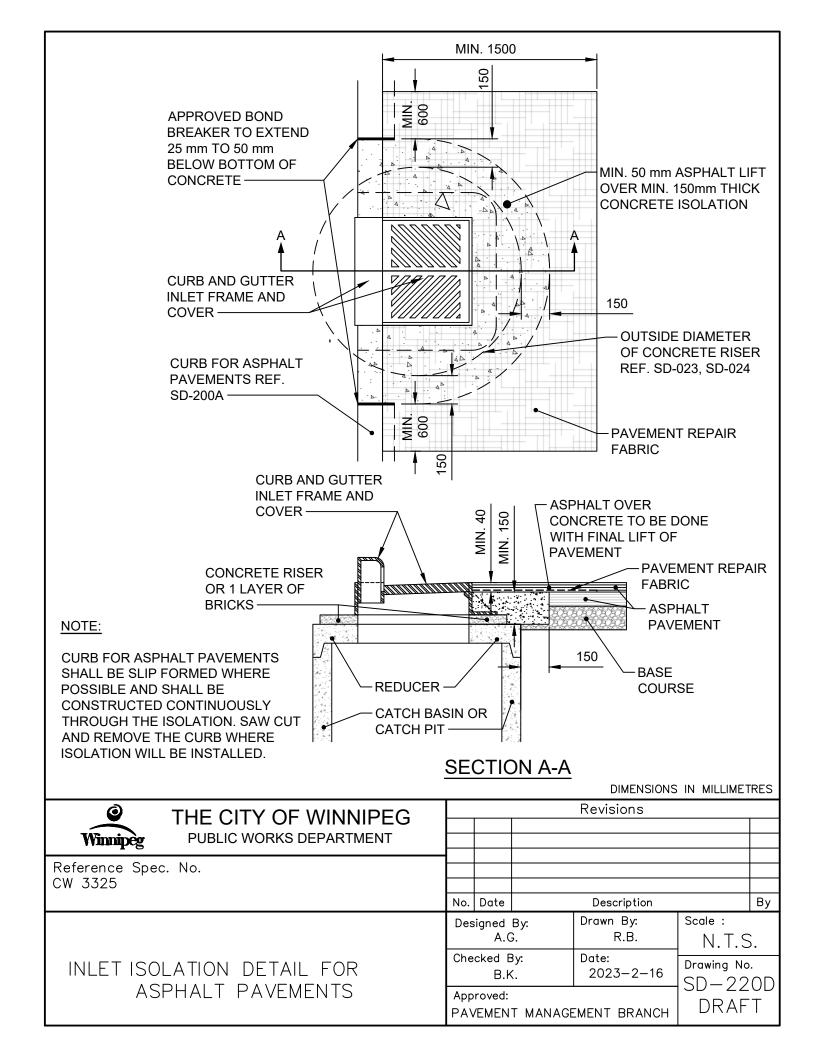

### Template Version: eC2022 12 31 - Const Road Works

# **APPENDIX 'C'**

# CURB DETAILS FOR ASPHALT PAVEMENTS





REF. SD-229E

## BARRIER CURB FOR ASPHALT PAVEMENTS

10M LONGITUDINAL

ASPHALT PAVEMENT

**BASE COURSE** 

SUB-BASE

**DEFORMED BARS** 

5:1

#### NOTES:

PLACED EVERY 6m;

CUT-BACK. -

LUBRICATED WITH ASPHALTIC

- TRANSVERSE SAW CUT EVERY 3m OR AT PAVEMENT JOINTS.
- 2. TRANSVERSE SAW CUTS ARE TO BE A MAXIMUM DEPTH OF 25mm.



**CURB RAMPS FOR ASPHALT** 

220

DIMENSIONS IN MILLIMETERS Revisions THE CITY OF WINNIPEG PUBLIC WORKS DEPARTMENT Winnipèg Reference Spec. No. CW 3240, CW 3310, CW 3325 No. Date Description Ву Drawn By: Scale : Designed By: A.G. R.B. N.T.S. VARIOUS CURB TYPES FOR Checked By: Date: Drawing No. B.K. 2022-02-21 ASPHALT PAVEMENTS SD-200A Approved: DRAFT PAVEMENT MANAGEMENT BRANCH