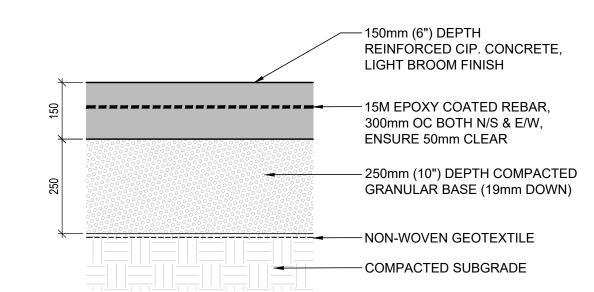

## CONCRETE SPRAY PAD BASIN NOTES:

- MAX. AGGREGRATE 19mm
- MIN. 32 MPa @ 28 DAYSEXPOSURE CLASS F1
- ENTRAINED AIR 6-9%
- EXPOXY COATED REINFORCING STEEL
- REFER ALSO TO WRITTEN SPECIFICATIONSREFER TO GRADING PLAN FOR SLOPES

1 CONCRETE SPRAY PAD BASIN
L202 SCALE - 1 : 10

## NOTES: REFER ALSO TO CITY OF WINNIPEG SCD-662, SCD-662A AND CW 3325 AND TO SPRAY PAD WRITTEN SPECIFICATIONS -150mm (6") DEPTH REINFORCED CIP. CONCRETE C/W THICKENED EDGE AT EDGE OF SPRAYPAD 12mm RADIUS ON CONCRETE EDGE — FINISHED GRADE OF CONCRETE SPRAY PAD, ENSURE FLUSH WITH ADJACENT GRADES OF FINISHED GRADE OF CONCRETE — WALKWAYS OR SOD WALKWAY MIN. 1.5% MIN. 1.5% \_\_\_\_\_ 100mm (4") DEPTH CIP. CONCRETE -WALKWAY C/W THICKEN EDGE ALONG SPRAY PAD EDGE 250mm (10") DEPTH COMPACTED GRANULAR BASE (19mm DOWN) EPOXY COATED DOWELS INTO SPRAY PAD, 600mm OC, ENSURE 50mm CLEAR FROM BOTTOM NON-WOVEN GEOTEXTILE COMPACTED SUBGRADE