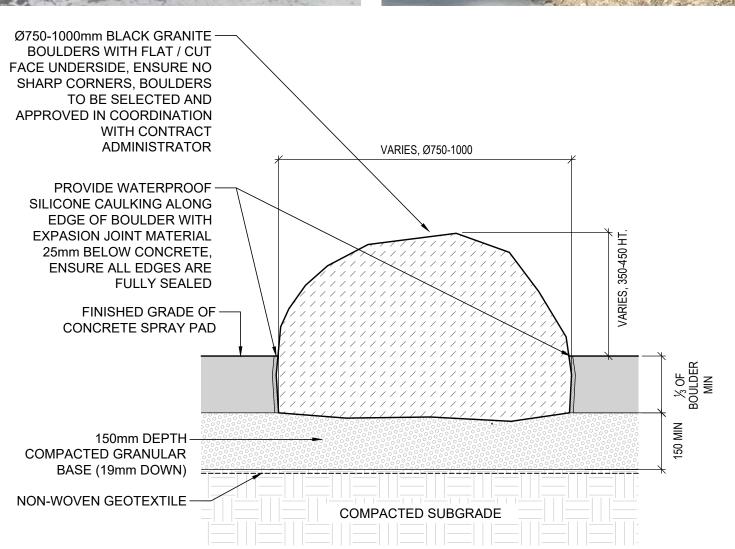

## SPRAY PAD BOULDERS REFERENCE IMAGES

ALL DIMENSIONS ARE IN METRIC UNLESS NOTED OTHERWISE
 REFER TO WRITTEN SPECIFICATIONS

PROJECT VALOUR COMMUNITY CENTRE
SPRAY PAD AND PLAYGROUND

TITLE SPRAY PAD DETAILS