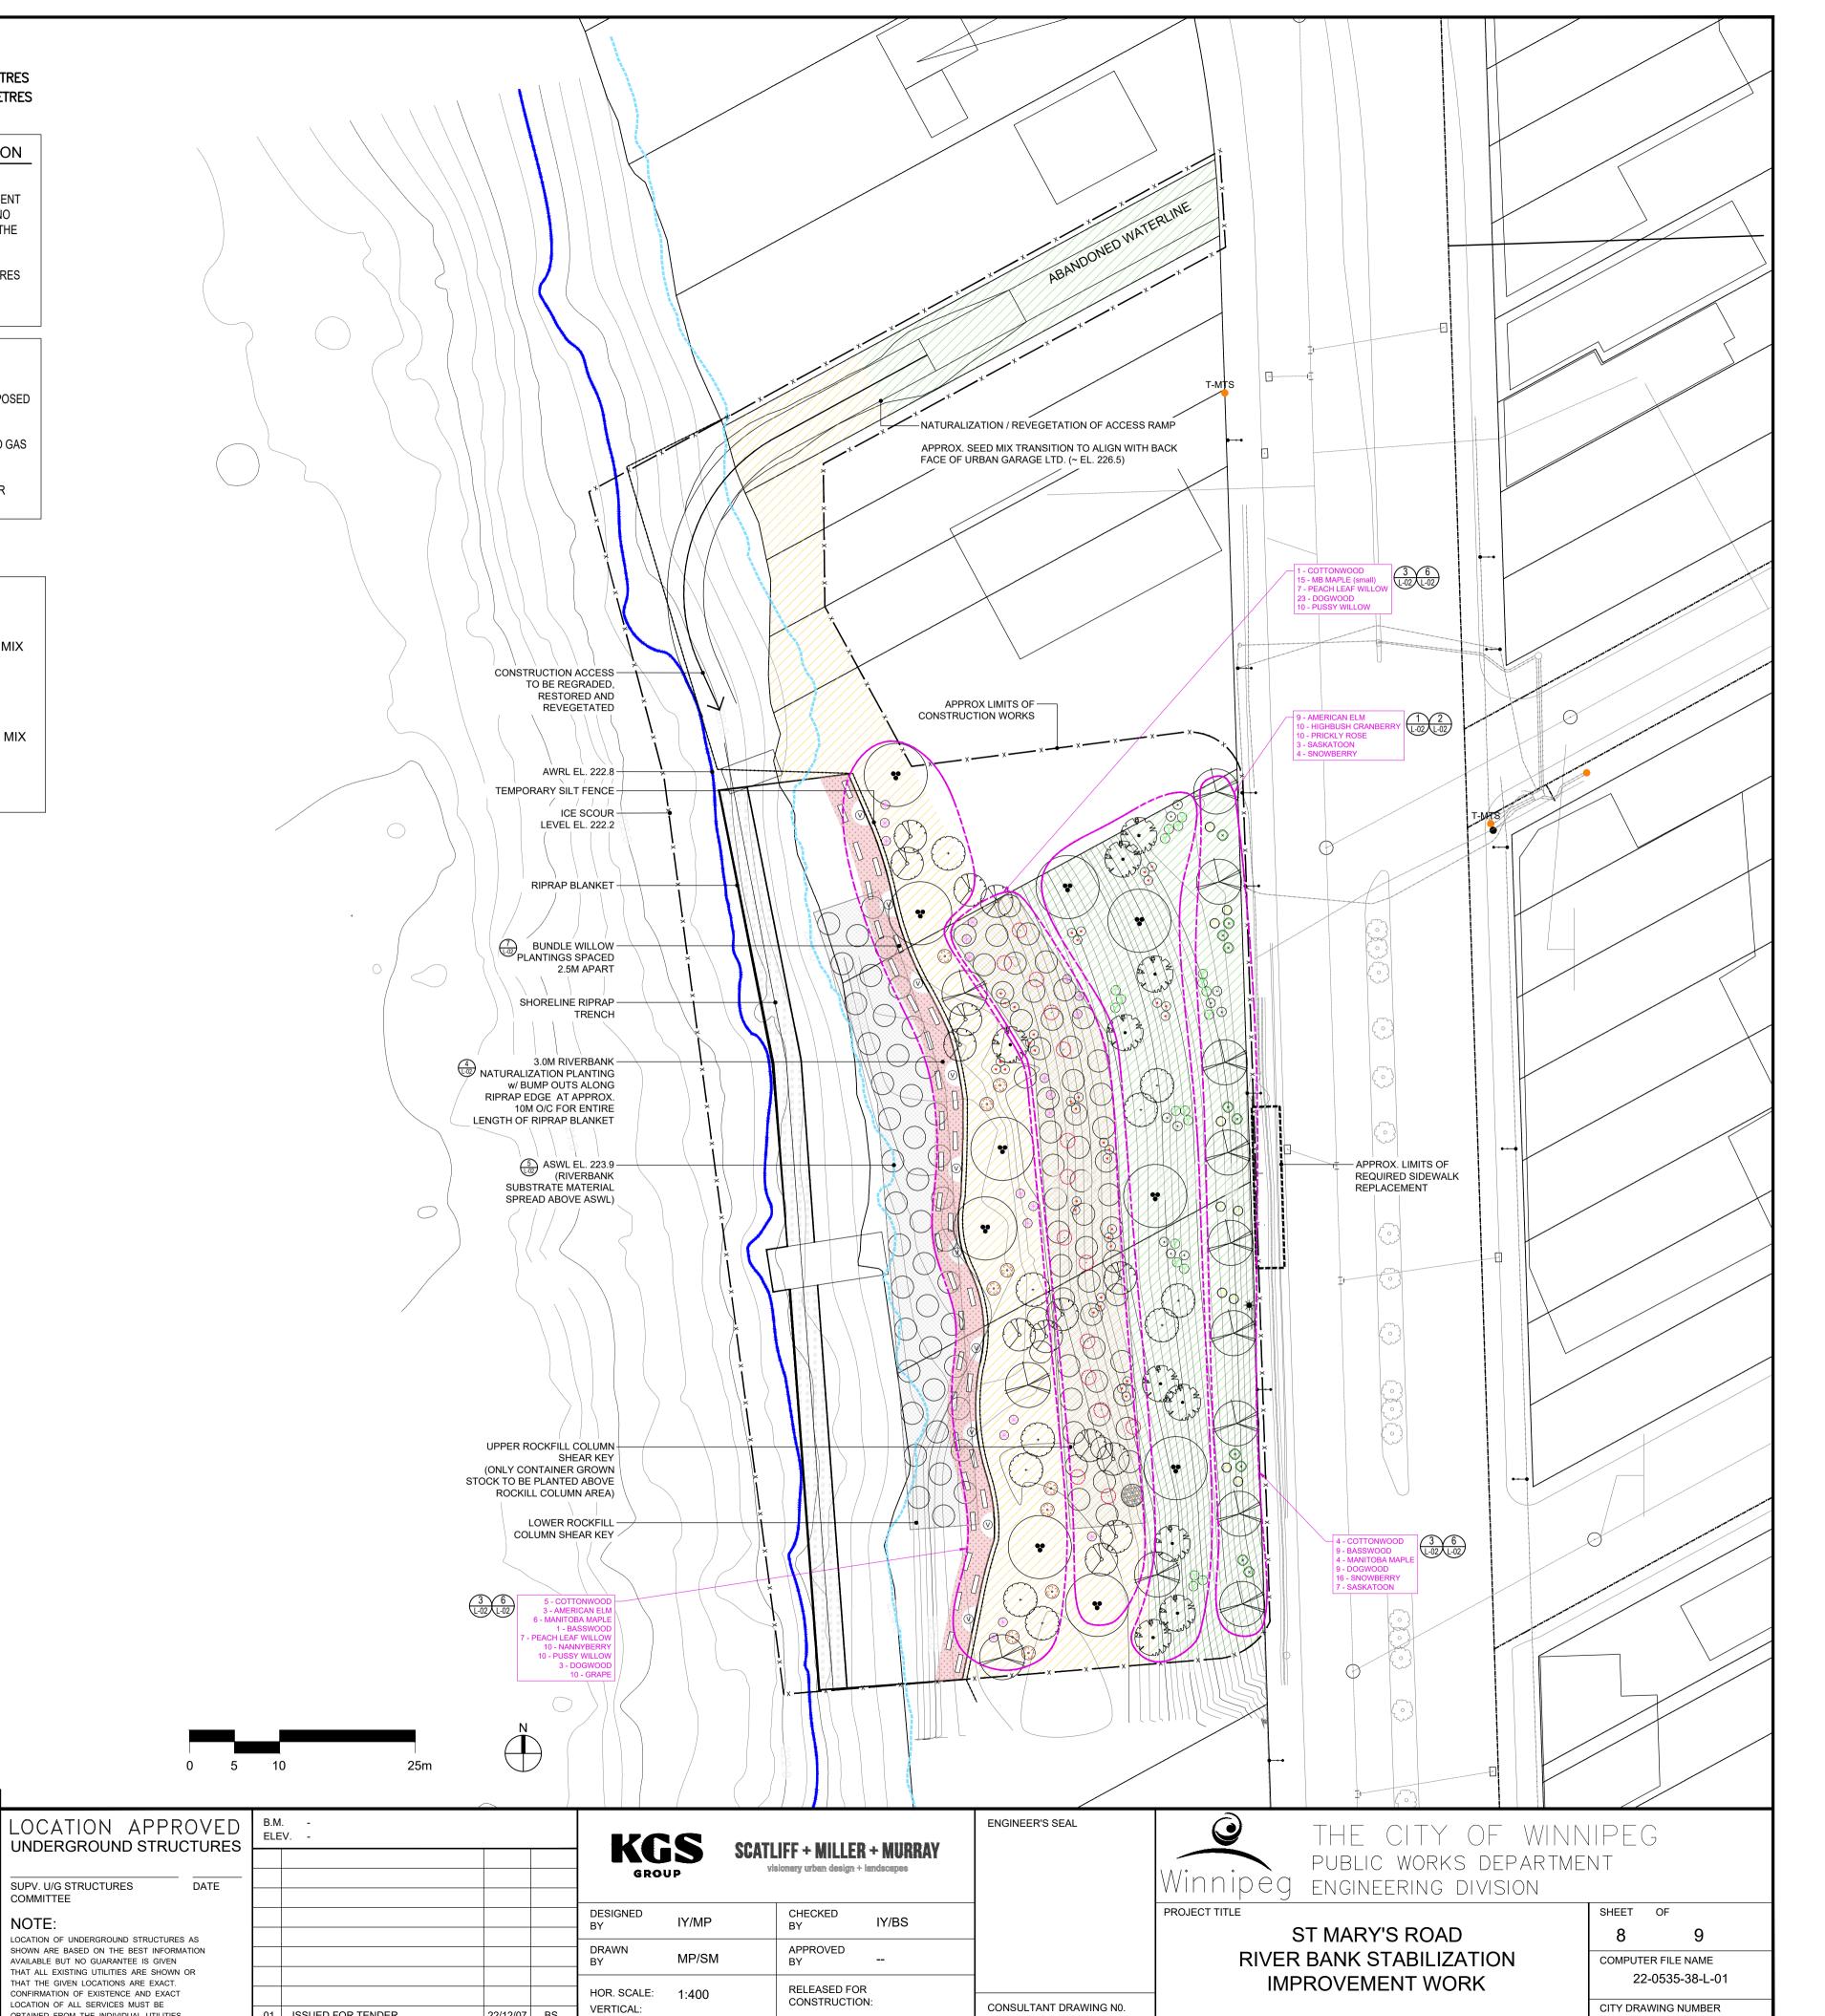

| YMBOL                                                 | IBOL COMMON NAME BOTANICAL                                                                                                        |                                | QTY                      | SIZE AND REMARKS (shown are minimum specifications)                                                                                                                                                                                                                                                                | MIN<br>SPACING<br>(O.C.)                   |  |
|-------------------------------------------------------|-----------------------------------------------------------------------------------------------------------------------------------|--------------------------------|--------------------------|--------------------------------------------------------------------------------------------------------------------------------------------------------------------------------------------------------------------------------------------------------------------------------------------------------------------|--------------------------------------------|--|
|                                                       | AMERICAN ELM                                                                                                                      | Ulmus americana                | 15                       | 60MM CALIPER, 2.5 TO 3.5M HT., MIN. Ø700MM<br>ROOTBALL. STRAIGHT TRUNK, WELL-BRANCHED<br>HEAD, MIN. 8 MAJOR BRANCHES. B&B WIRE<br>BASKET (15 GAL.)                                                                                                                                                                 | AS SHOWN 3.00M                             |  |
| •                                                     | COTTONWOOD                                                                                                                        | Populus deltoides              | 10                       | 60MM CALIPER, 3.5 TO 4.0M HT., MIN. Ø700MM<br>ROOTBALL. STRAIGHT TRUNK, WELL-BRANCHED<br>HEAD, MIN. 10 MAJOR BRANCHES. B&B WIRE<br>BASKET (15 GAL.)                                                                                                                                                                |                                            |  |
|                                                       | PEACH-LEAVED<br>WILLOW                                                                                                            | Salix amygdaloides             | 10                       | 50MM CALIPER, MIN. 1.75M HT., MIN. Ø600MM<br>ROOTBALL. STRAIGHT TRUNK, WELL-BRANCHED<br>HEAD, MIN. 8 MAJOR BRANCHES. B&B WIRE<br>BASKET (10 GAL.)                                                                                                                                                                  |                                            |  |
|                                                       | AMERICAN<br>BASSWOOD                                                                                                              | Tilia americana                | 7                        | 60MM CALIPER, 2.5 TO 3.5M HT., MIN. Ø700MM<br>ROOTBALL. STRAIGHT TRUNK, WELL-BRANCHED<br>HEAD, MIN. 8 MAJOR BRANCHES. B&B WIRE<br>BASKET (15 GAL.)                                                                                                                                                                 |                                            |  |
| $\odot$                                               | MANITOBA<br>MAPLE                                                                                                                 | Acer negundo                   | 10                       | 50MM CALIPER, MIN. 1.75M HT., MIN. Ø600MM<br>ROOTBALL. STRAIGHT TRUNK, WELL-BRANCHED<br>HEAD, MIN. 8 MAJOR BRANCHES. B&B WIRE<br>BASKET (10 GAL.)                                                                                                                                                                  | 6.00M                                      |  |
| $\odot$                                               | MANITOBA<br>MAPLE (SMALL<br>TREE)                                                                                                 | Acer negundo                   | 15                       | #5 CONTAINER, MIN. 400-600MM HT., MIN. 3<br>MAJOR BRANCHES. WELL FORMED AND<br>BALANCED HEAD, STRAIGHT TRUNK, VIGOROUS<br>ROOT SYSTEM.                                                                                                                                                                             | 4.00M                                      |  |
|                                                       | NANNYBERRY                                                                                                                        | Viburnum lentago               | 10                       | #5 CONTAINER, MIN. 500-750MM HT., MIN. 8 MAJOR BASAL BRANCHES. WELL FORMED, BUSHY PLANTS, VIGOROUS ROOT SYSTEM.                                                                                                                                                                                                    | 2.50M                                      |  |
| +                                                     | SASKATOON                                                                                                                         | Amelanchier alnifolia          | 10                       | #5 CONTAINER, MIN. 500-750MM HT., MIN. 8<br>MAJOR BASAL BRANCHES. WELL FORMED,<br>BUSHY PLANTS, VIGOROUS ROOT SYSTEM.                                                                                                                                                                                              | 1.50M                                      |  |
| ×                                                     | PRICKLY ROSE                                                                                                                      | Rosa acicularis                | 10                       | #5 CONTAINER, 400-600MM HT. MIN. MIN. 6<br>MAJOR BASAL BRANCHES. WELL FORMED,<br>BUSHY PLANTS, VIGOROUS ROOT SYSTEM.                                                                                                                                                                                               | 1.50M                                      |  |
| •                                                     | RED OSIER<br>DOGWOOD                                                                                                              | Cornus sericea                 | 35                       | #2 CONTAINER, MIN. 400-600MM HT., MIN. 6<br>MAJOR BASAL BRANCHES. WELL FORMED,<br>BUSHY PLANTS, VIGOROUS ROOT SYSTEM.                                                                                                                                                                                              | 1.00M                                      |  |
|                                                       | HIGHBUSH<br>CRANBERRY                                                                                                             | Viburnum trilobum              | 10                       | #5 CONTAINER, MIN. 500-750MM HT., MIN. 8<br>MAJOR BASAL BRANCHES. WELL FORMED,<br>BUSHY PLANTS, VIGOROUS ROOT SYSTEM.                                                                                                                                                                                              | 2.00M                                      |  |
|                                                       | WESTERN<br>SNOWBERRY                                                                                                              | Symphoricarpos<br>occidentalis | 20                       | #5 CONTAINER, MIN. 500-750MM HT., MIN. 8<br>MAJOR BASAL BRANCHES. WELL FORMED,<br>BUSHY PLANTS, VIGOROUS ROOT SYSTEM.                                                                                                                                                                                              | 1.00M                                      |  |
|                                                       | PUSSY WILLOW                                                                                                                      | Salix discolor                 | 20                       | #2 CONTAINER, MIN. 400-600MM HT., MIN. 6 MAJOR BASAL BRANCHES. WELL FORMED, BUSHY PLANTS, VIGOROUS ROOT SYSTEM.                                                                                                                                                                                                    | 2.00M                                      |  |
| V                                                     | RIVERBANK<br>GRAPE                                                                                                                | VITIS RIPARIA                  | 11                       | 2-YEAR FROM DIVISION NO. 1 GRADE.<br>WELL-BRANCHED W/ NO LESS THAN 3 RUNNERS<br>500MM OR MORE, VIGOROUS ROOT SYSTEM.                                                                                                                                                                                               | 4.00M OR<br>AS SHOWN                       |  |
| NERAL N                                               | IOTES:                                                                                                                            | <u> </u>                       | EE PLAN                  | NTING NOTES                                                                                                                                                                                                                                                                                                        |                                            |  |
| AND M<br>ACCOF<br>WINNIF<br>CONST<br>AND ST<br>(LATES | ONSTRUCTION MATE<br>ETHODS TO BE IN<br>RDANCE WITH "THE<br>PEG, STANDARD<br>RUCTION SPECIFIC<br>FANDARD DETAILS"<br>OF REVISION). | CITY OF 3                      | CON' CON' CON' TREE OR R | TO BE DUG WITH BACK HOE NOT TREE SPADE. TRACTOR TO ENSURE TREE SET PLUMB. JRE 'T'-BARS TO TREE @ APPROX. 2/3 TOTAL TRUNK TRACTOR TO ENSURE 'T'-BARS DO NOT PENETRATE E SHALL BE PRUNED IMMEDIATELY AFTER PLANTING RUBBING BRANCHES. CO-DOMINANT STEMS LESS TI NED OFF AND ONE MAIN STEM SHOULD REMAIN. TR NY TIME. | E ROOTBALL.<br>S TO REMOVE<br>HAN 100mm (4 |  |

## WARNING

NOTIFY THE GAS COMPANY OF THE PROPOSED LOCATION OF EXCAVATION.

TAKE PRECAUTION TO AVOID DAMAGE TO GAS COMPANY INSTALLATIONS.

SEE PROVINCIAL REGULATION 210/72 FOR DETAILS.

SEED MIX LEGEND

**UPPER BANK MIX** 

LOWER BANK MIX

OBTAINED FROM THE INDIVIDUAL UTILITIES

BEFORE PROCEEDING WITH CONSTRUCTION.

01 ISSUED FOR TENDER

NO. REVISIONS

22/12/07 BS

DATE

2022-12-07

DATE

DATE

NOTE: SEE SPECIFICATIONS

RW753-22-08

PLANTING PLAN

2. CONTRACTOR TO STAKE PROPOSED TREE LOCATION ON

SITE, LAYOUT TO BE APPROVED

- BY CONTRACT ADMINISTRATOR PRIOR TO INSTALLATION. 3. CONTRACTOR TO CONFIRM THE LOCATION OF ALL
- UTILITIES/SERVICES IN THE FIELD PRIOR TO CONSTRUCTION. 4. CONTRACTOR MUST FOLLOW THE

REQUIREMENTS OF THE VARIOUS

UTILITIES. 5. ALSO REFER TO SPECIFICATION.

- FINISHED GRADE.
- AD, BROKEN, DISEASED, DYING IA. AT THE FORKS SHALL BE HEADING IS NOT PERMITTED
- 5. STAKES & TIES TO BE REMOVED BY CONTRACTOR AT END OF MAINTENANCE PERIOD AND UPON
- 6. MULCH TO BE ENVIRO MULCH AS PER SPEC. THE RECOMMENDED MULCH SHALL CONSIST OF CHIPS NOT LESS THAN 15mm NOT LARGER THAN 75mm IN SIZE AND NOT MORE THAN 20mm THICK. 7. CONTRACT ADMINISTRATOR TO INSPECT TREE INSTALLATIONS TO CONFIRM PROPER DEPTH OF
- PLANTING. 8. ARBORTIE<sup>®</sup> by Deep Root Canada Corp.
- Suite 341 550 West Broadway, Vancouver, BC V5Z 0E9 Tel: 604 687 0899, Toll Free: 800 561 3883
- Fax: 604 684 6744
- Website: http://www.deeproot.com/products/arbortie/applications Email: mjames@deeproot.com
- 9. ALSO REFER TO CITY OF WINNIPEG TREE PLANTING AND MAINTENANCE SPECIFICATION. 10. NO TREE PLANTING WITHIN 3.0M OF SIDEWALK / RAILING EDGE

| cts           | 300 LDS                  | LAND DRAINAGE SEWER | 300 LDS       | - × × -  | FENCE              |             | ٨                       | TREE                |                 | L        |
|---------------|--------------------------|---------------------|---------------|----------|--------------------|-------------|-------------------------|---------------------|-----------------|----------|
| -0je          | 250 WWS                  | WASTE WATER SEWER   | 250 WWS       | •        | TEST HOLE          |             |                         |                     |                 |          |
| ٦.<br>        |                          | GAS                 | <b>—</b> ···- | $\dashv$ | GUY WIRE           |             |                         |                     |                 |          |
| 22<br>LE:     |                          | HYDRO               |               | •••      | LIGHT STANDARD     |             |                         |                     |                 |          |
| \202<br>SCAL  | ··                       | M.T.S.              |               |          | BACK OF CURB       |             |                         |                     |                 |          |
| TS\           | 150 WM                   | WATERMAIN           | 150 WM        |          | CONCRETE           |             | $\times$                | C PROFILE           | $\times \times$ | <b>\</b> |
| JECTS<br>PLOT | <b>\( \rightarrow \)</b> | HYDRANT             | +             |          | ASPHALT            | *********** | ·                       | EDGE OF ALLEY LHS   | ·               | ]        |
| 20<br>20<br>1 | $\otimes$                | VALVE               | ⊗             |          | SIDEWALK           |             | $\odot$                 | EDGE OF ALLEY RHS   | <u> </u>        | )        |
| :\PF          | 0                        | MANHOLE             | •             |          | PROPERTY LINE      |             | $\Diamond$ — $\Diamond$ | N/W LANE PL         |                 |          |
| P:<br>594     |                          | CATCH BASIN         |               | +        | SURVEY BAR         | +           | $\bigcirc$              | S/E MEDIAN P L      |                 |          |
| ÷.            | $\nabla$                 | CURB INLET          | ▼             |          | GEODETIC BENCHMARK |             | L <u>HS/RH</u> S<br>B   | GARAGE/PARKING SLAB |                 |          |
| лан<br>(84    | •                        | POLES T-MTS H-HYDRO |               | 231.33   | ELEVATION          | 232.231     | 77777                   | WINDOW/DOOR SILL    |                 |          |
| Filer<br>A1   | EXISTING                 | LEGEND-PLAN         | PROPOSED      | EXISTING | LEGEND-PLAN        | PROPOSED    | EXISTING                | LEGEND-PROFILE      | PROPOSED        |          |