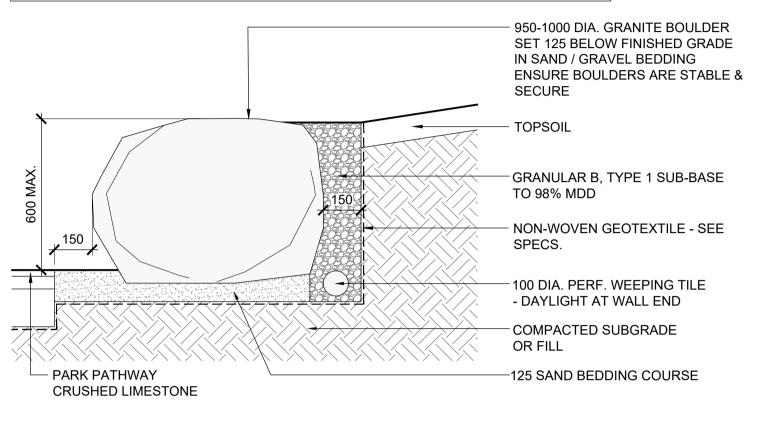

NOTES: 1. NESTLE BOULDER INTO SAND BEDDING. ENSURE BOULDER IS SET ON A STABLE

SIDE SO IT IS FIXED IN PLACE W/NO MOVEMENT. 2. VERIFY LAYOUT ON SITE W/CONTRACT ADMINISTRATOR PRIOR TO INSTALLATION.

3. PLACE BOULDERS SO THEY ABUT OR STACK ONTO EACH OTHER TIGHTLY & CONTINUOUSLY AS SHOWN ON THE DRAWINGS. GRIND OFF EDGES & PROJECTIONS AS REQUIRED TO ENSURE A TIGHT FIT W/NO MOVEMENT.