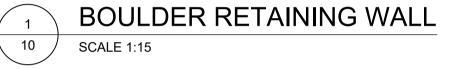

NOTES: 1. NESTLE BOULDER INTO SAND BEDDING. ENSURE BOULDER IS SET ON A STABLE

SIDE SO IT IS FIXED IN PLACE W/NO MOVEMENT. 2. VERIFY LAYOUT ON SITE W/CONTRACT ADMINISTRATOR PRIOR TO INSTALLATION.

3. PLACE BOULDERS SO THEY ABUT OR STACK ONTO EACH OTHER TIGHTLY & CONTINUOUSLY AS SHOWN ON THE DRAWINGS. GRIND OFF EDGES & PROJECTIONS AS REQUIRED TO ENSURE A TIGHT FIT W/NO MOVEMENT.