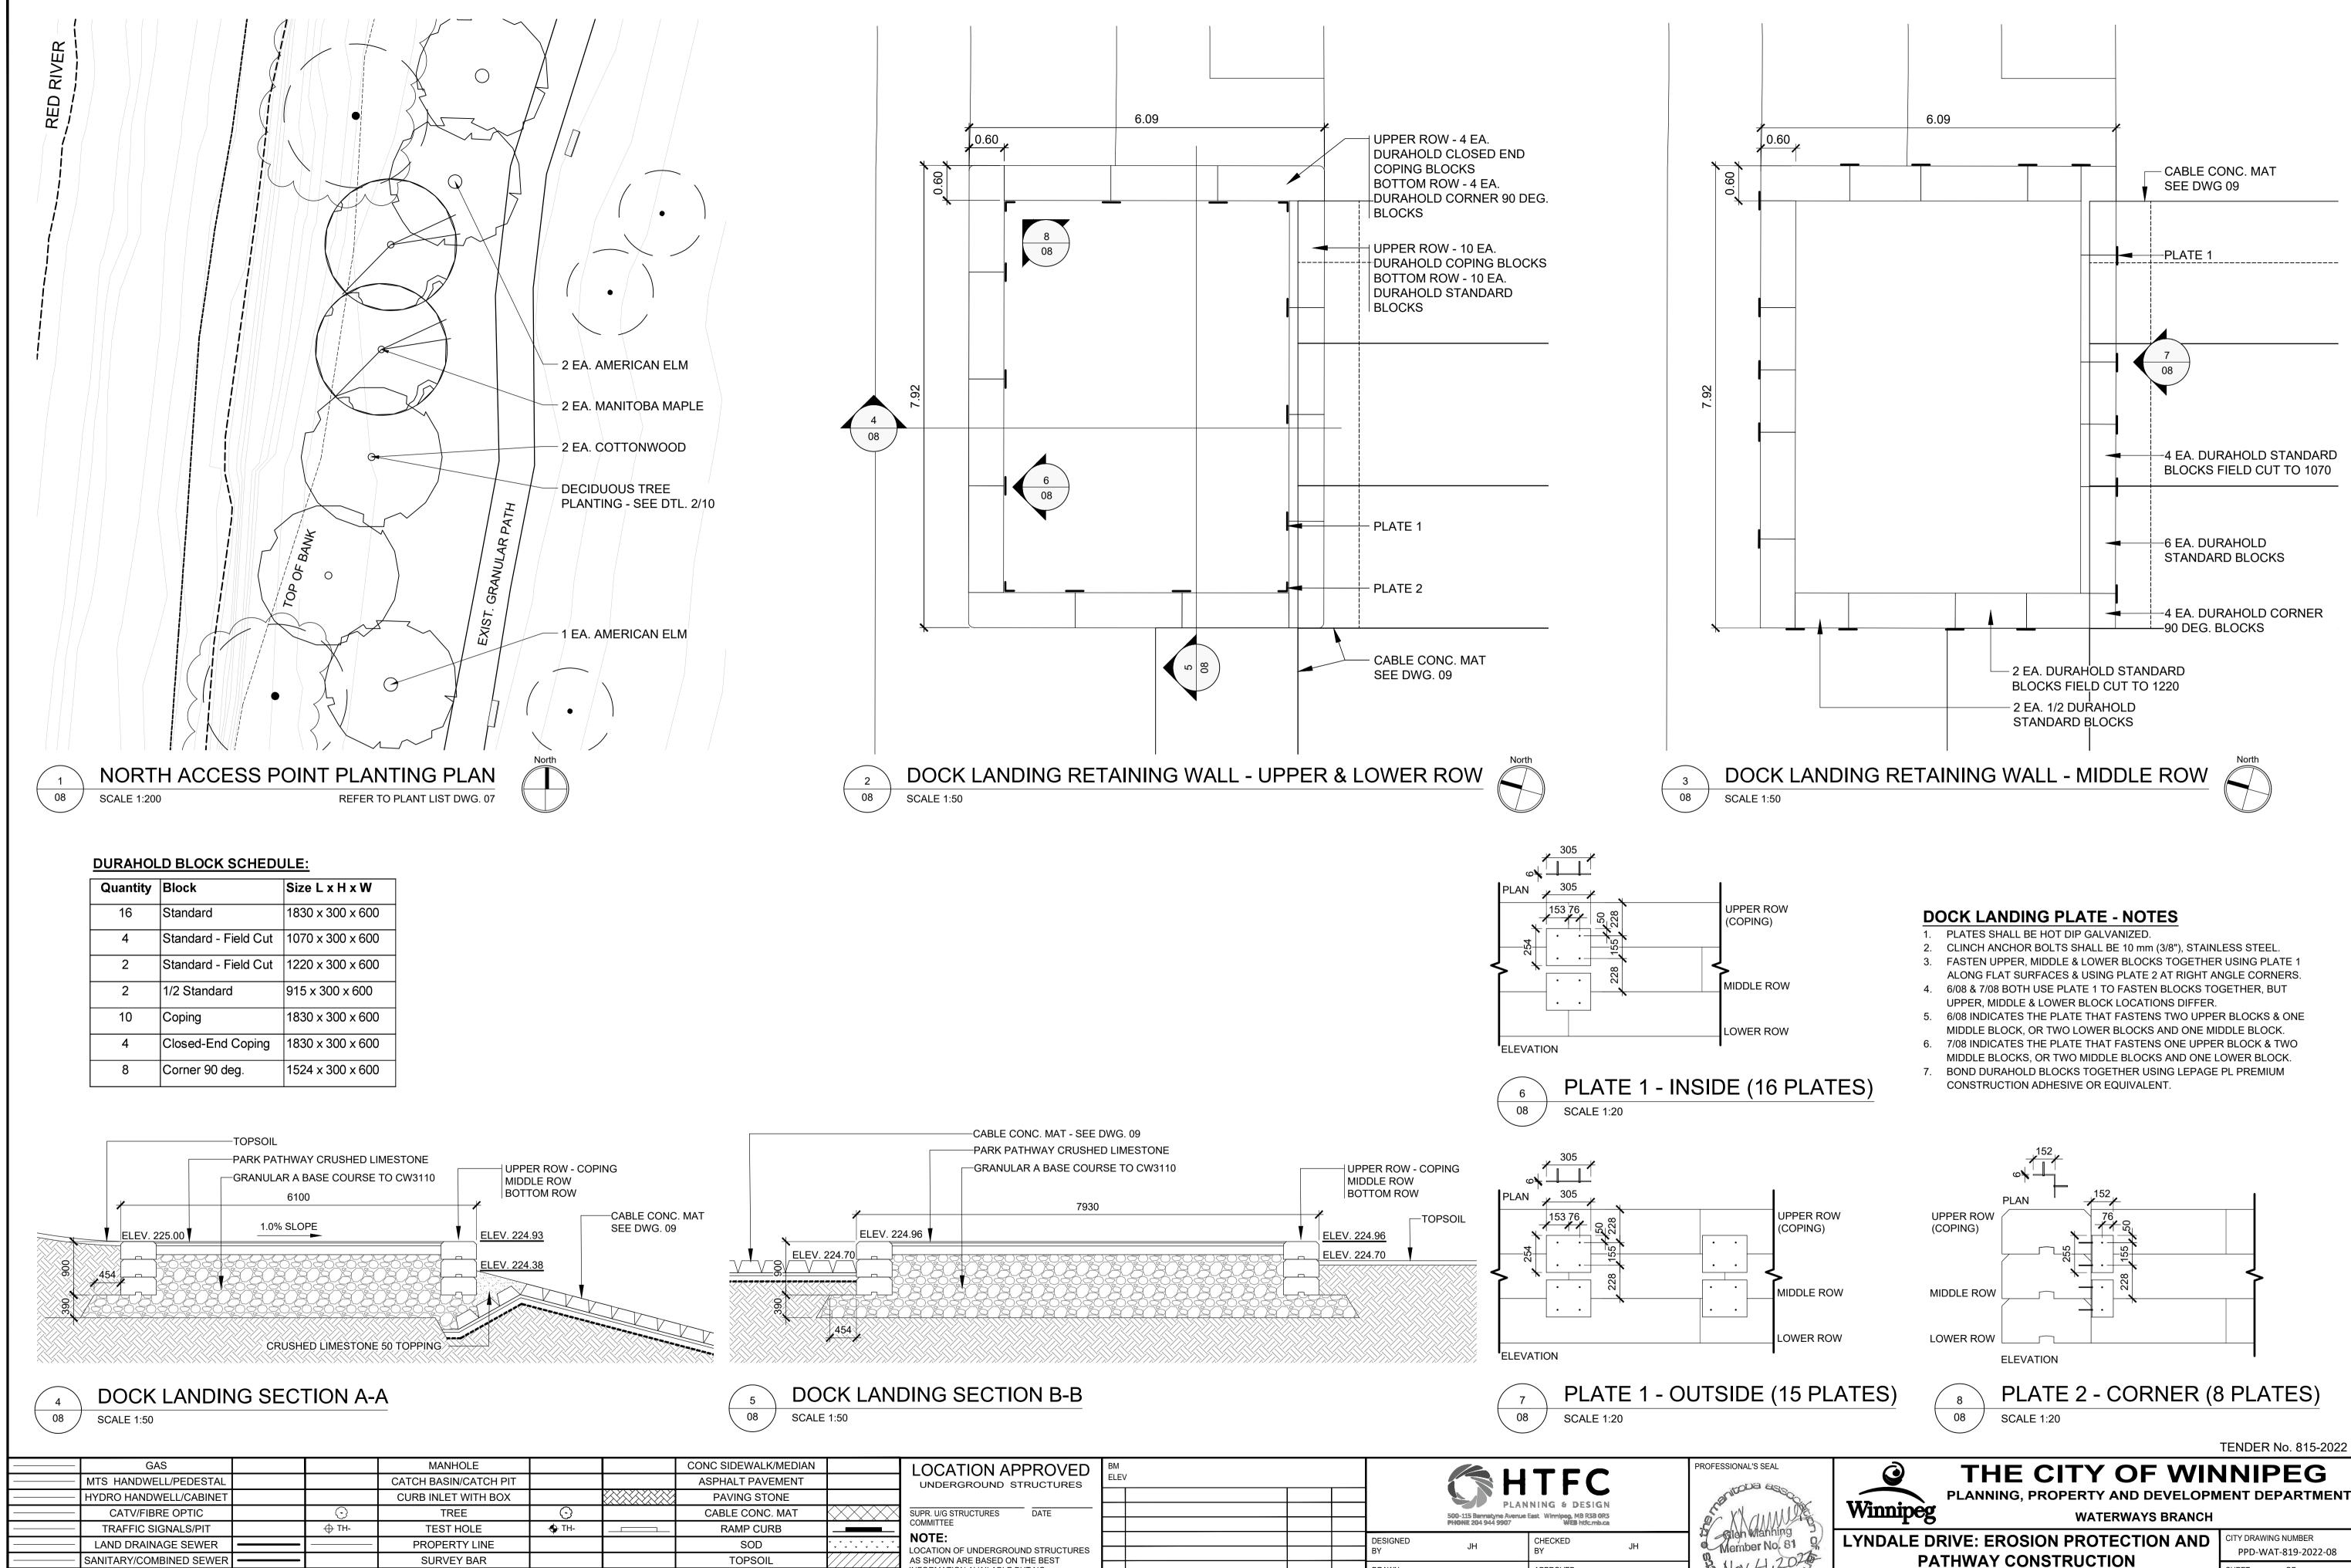

LEGEND - PLAN

**EXISTING** 

CB LEAD/SSP/DCP

WATERMAIN

SUBDRAIN

DITCH

LEGEND - PLAN

**EXISTING** 

FENCE

**BOC/EDGE OF PAVEMENT** 

**ELEVATION** 

TRAFFIC SIGN

LEGEND - PLAN

33.000

**EXISTING** 

NEW