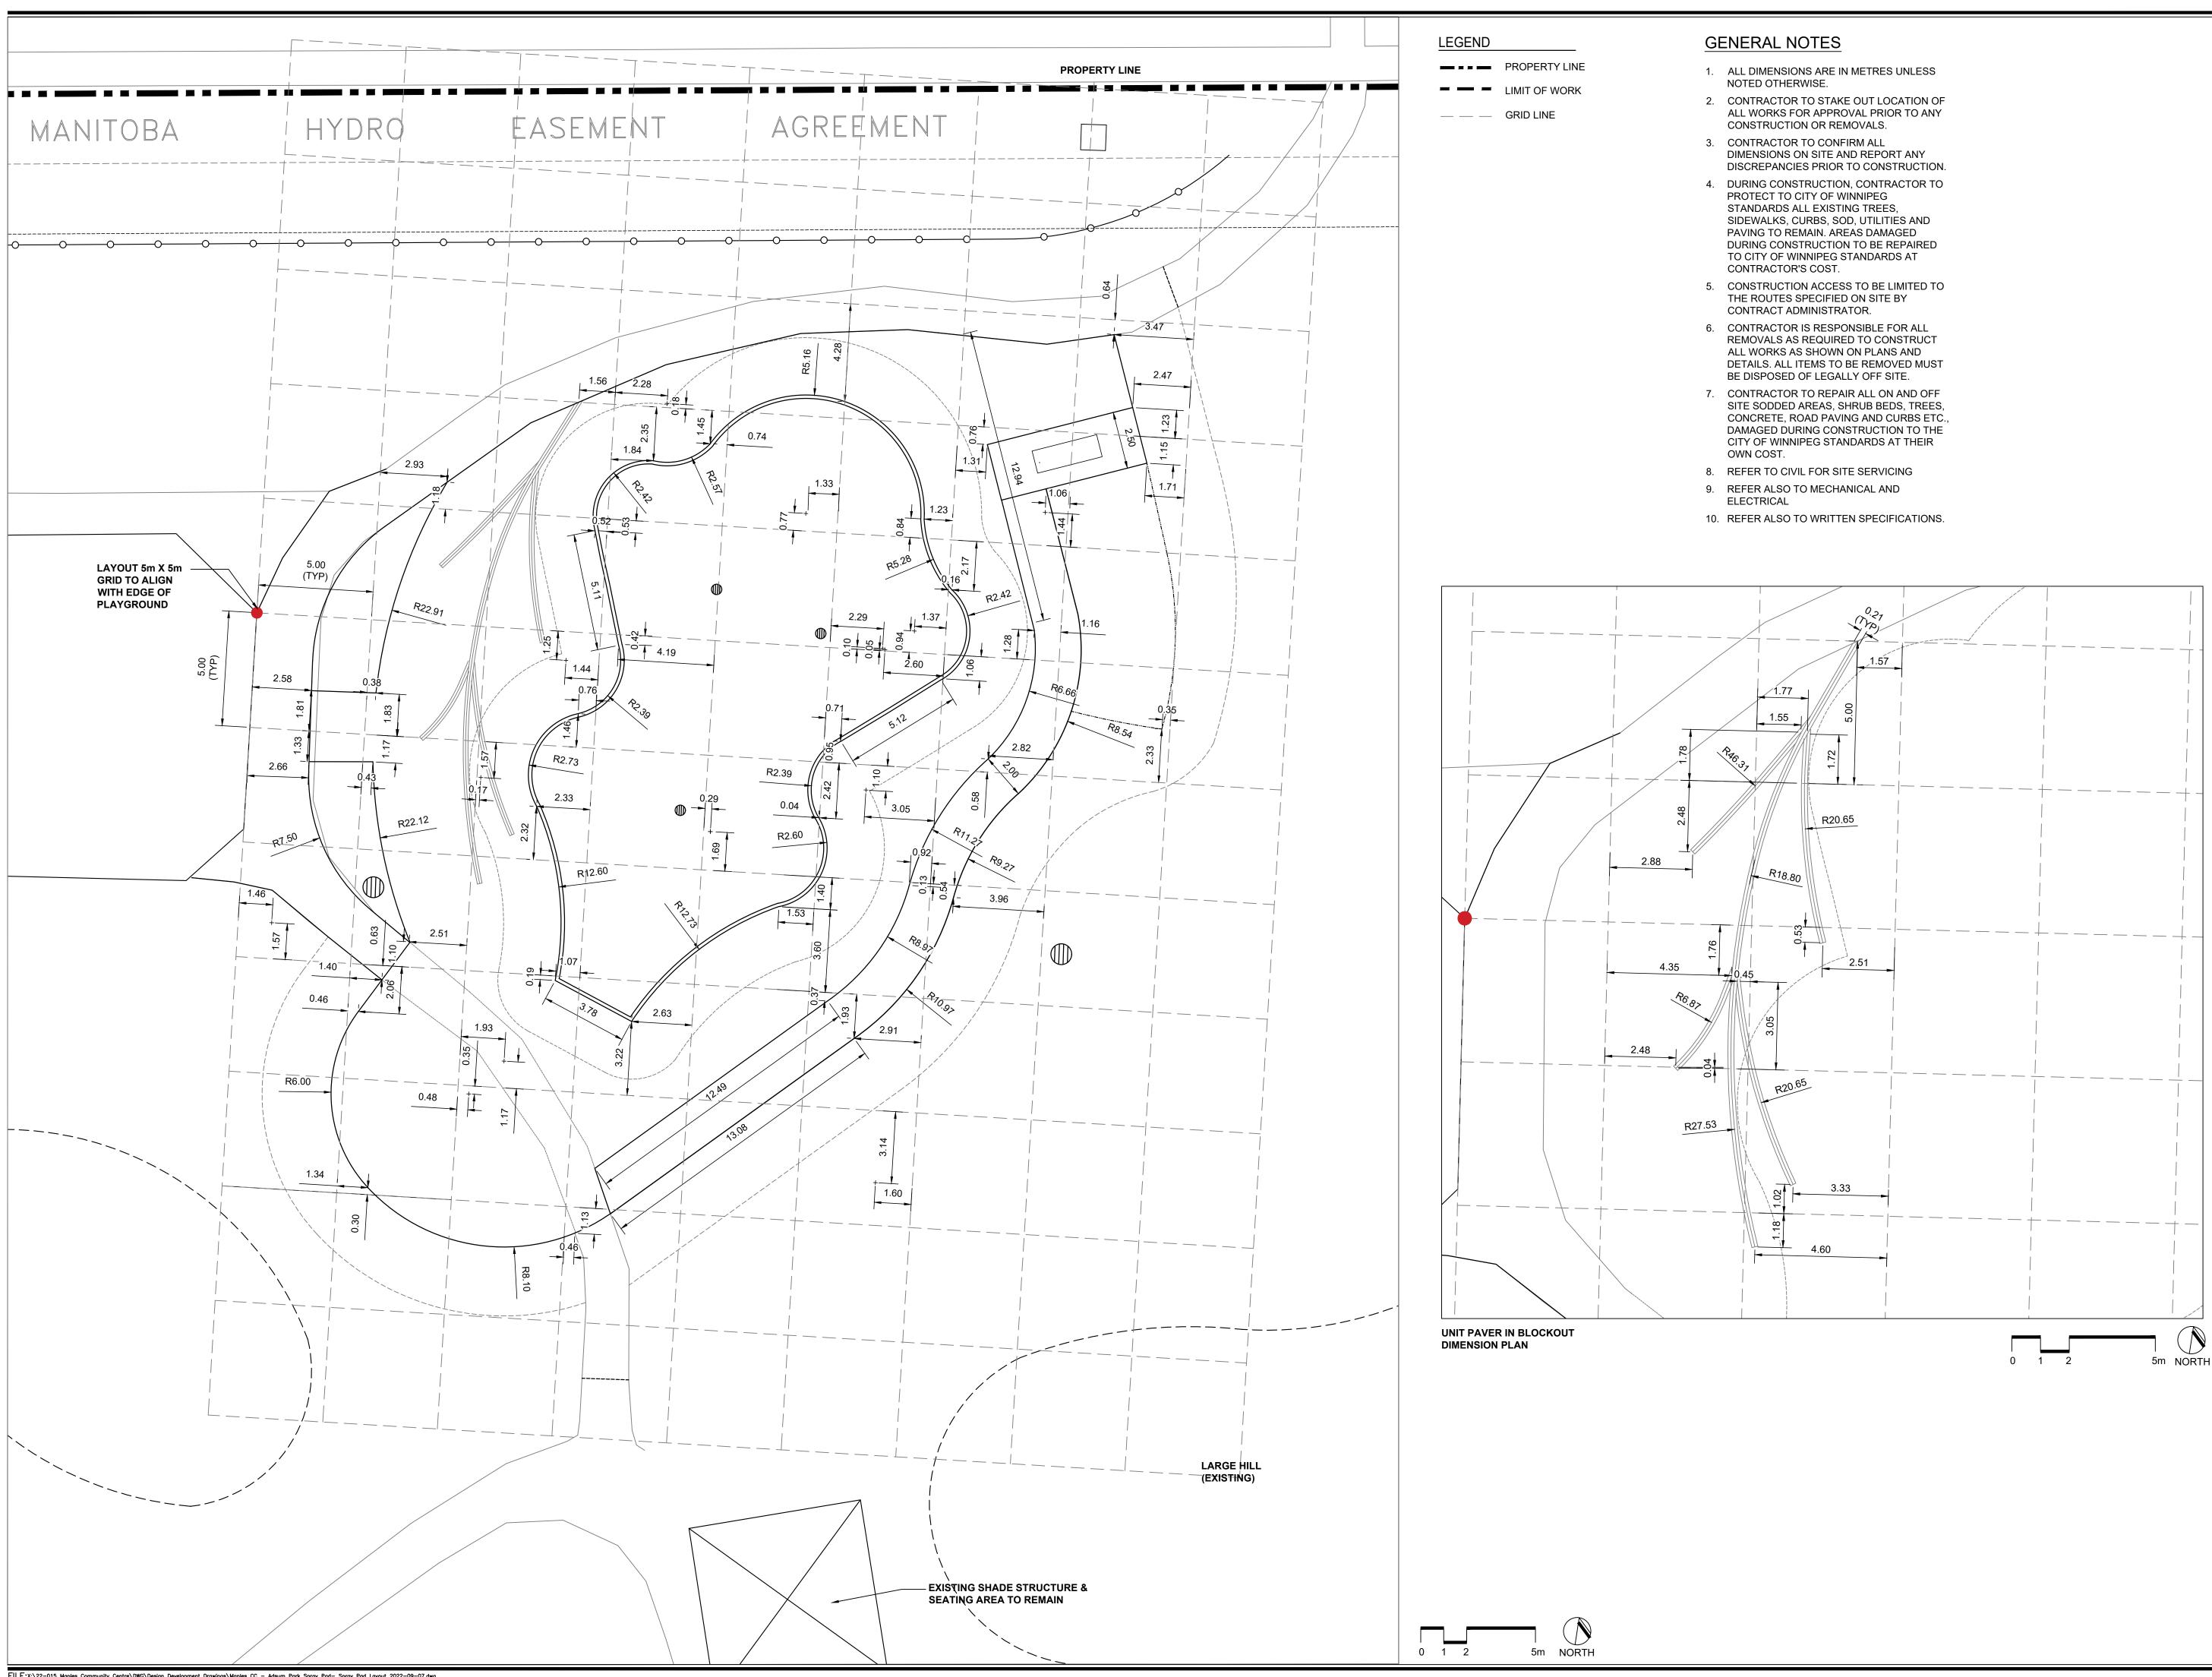

FILE:X:\22-015 Maples Community Centre\DWG\Design Development Drawings\Maples CC - Adsum Park Spray Pad- Spray Pad Layout 2022-09-07.dwg

| 1                          | ISSUED                                                                | FOR TENDER                                                   | 2022-09-28          | MN |  |
|----------------------------|-----------------------------------------------------------------------|--------------------------------------------------------------|---------------------|----|--|
| No.                        |                                                                       | Revisions<br>Scale                                           | Date                | Ву |  |
| Date                       |