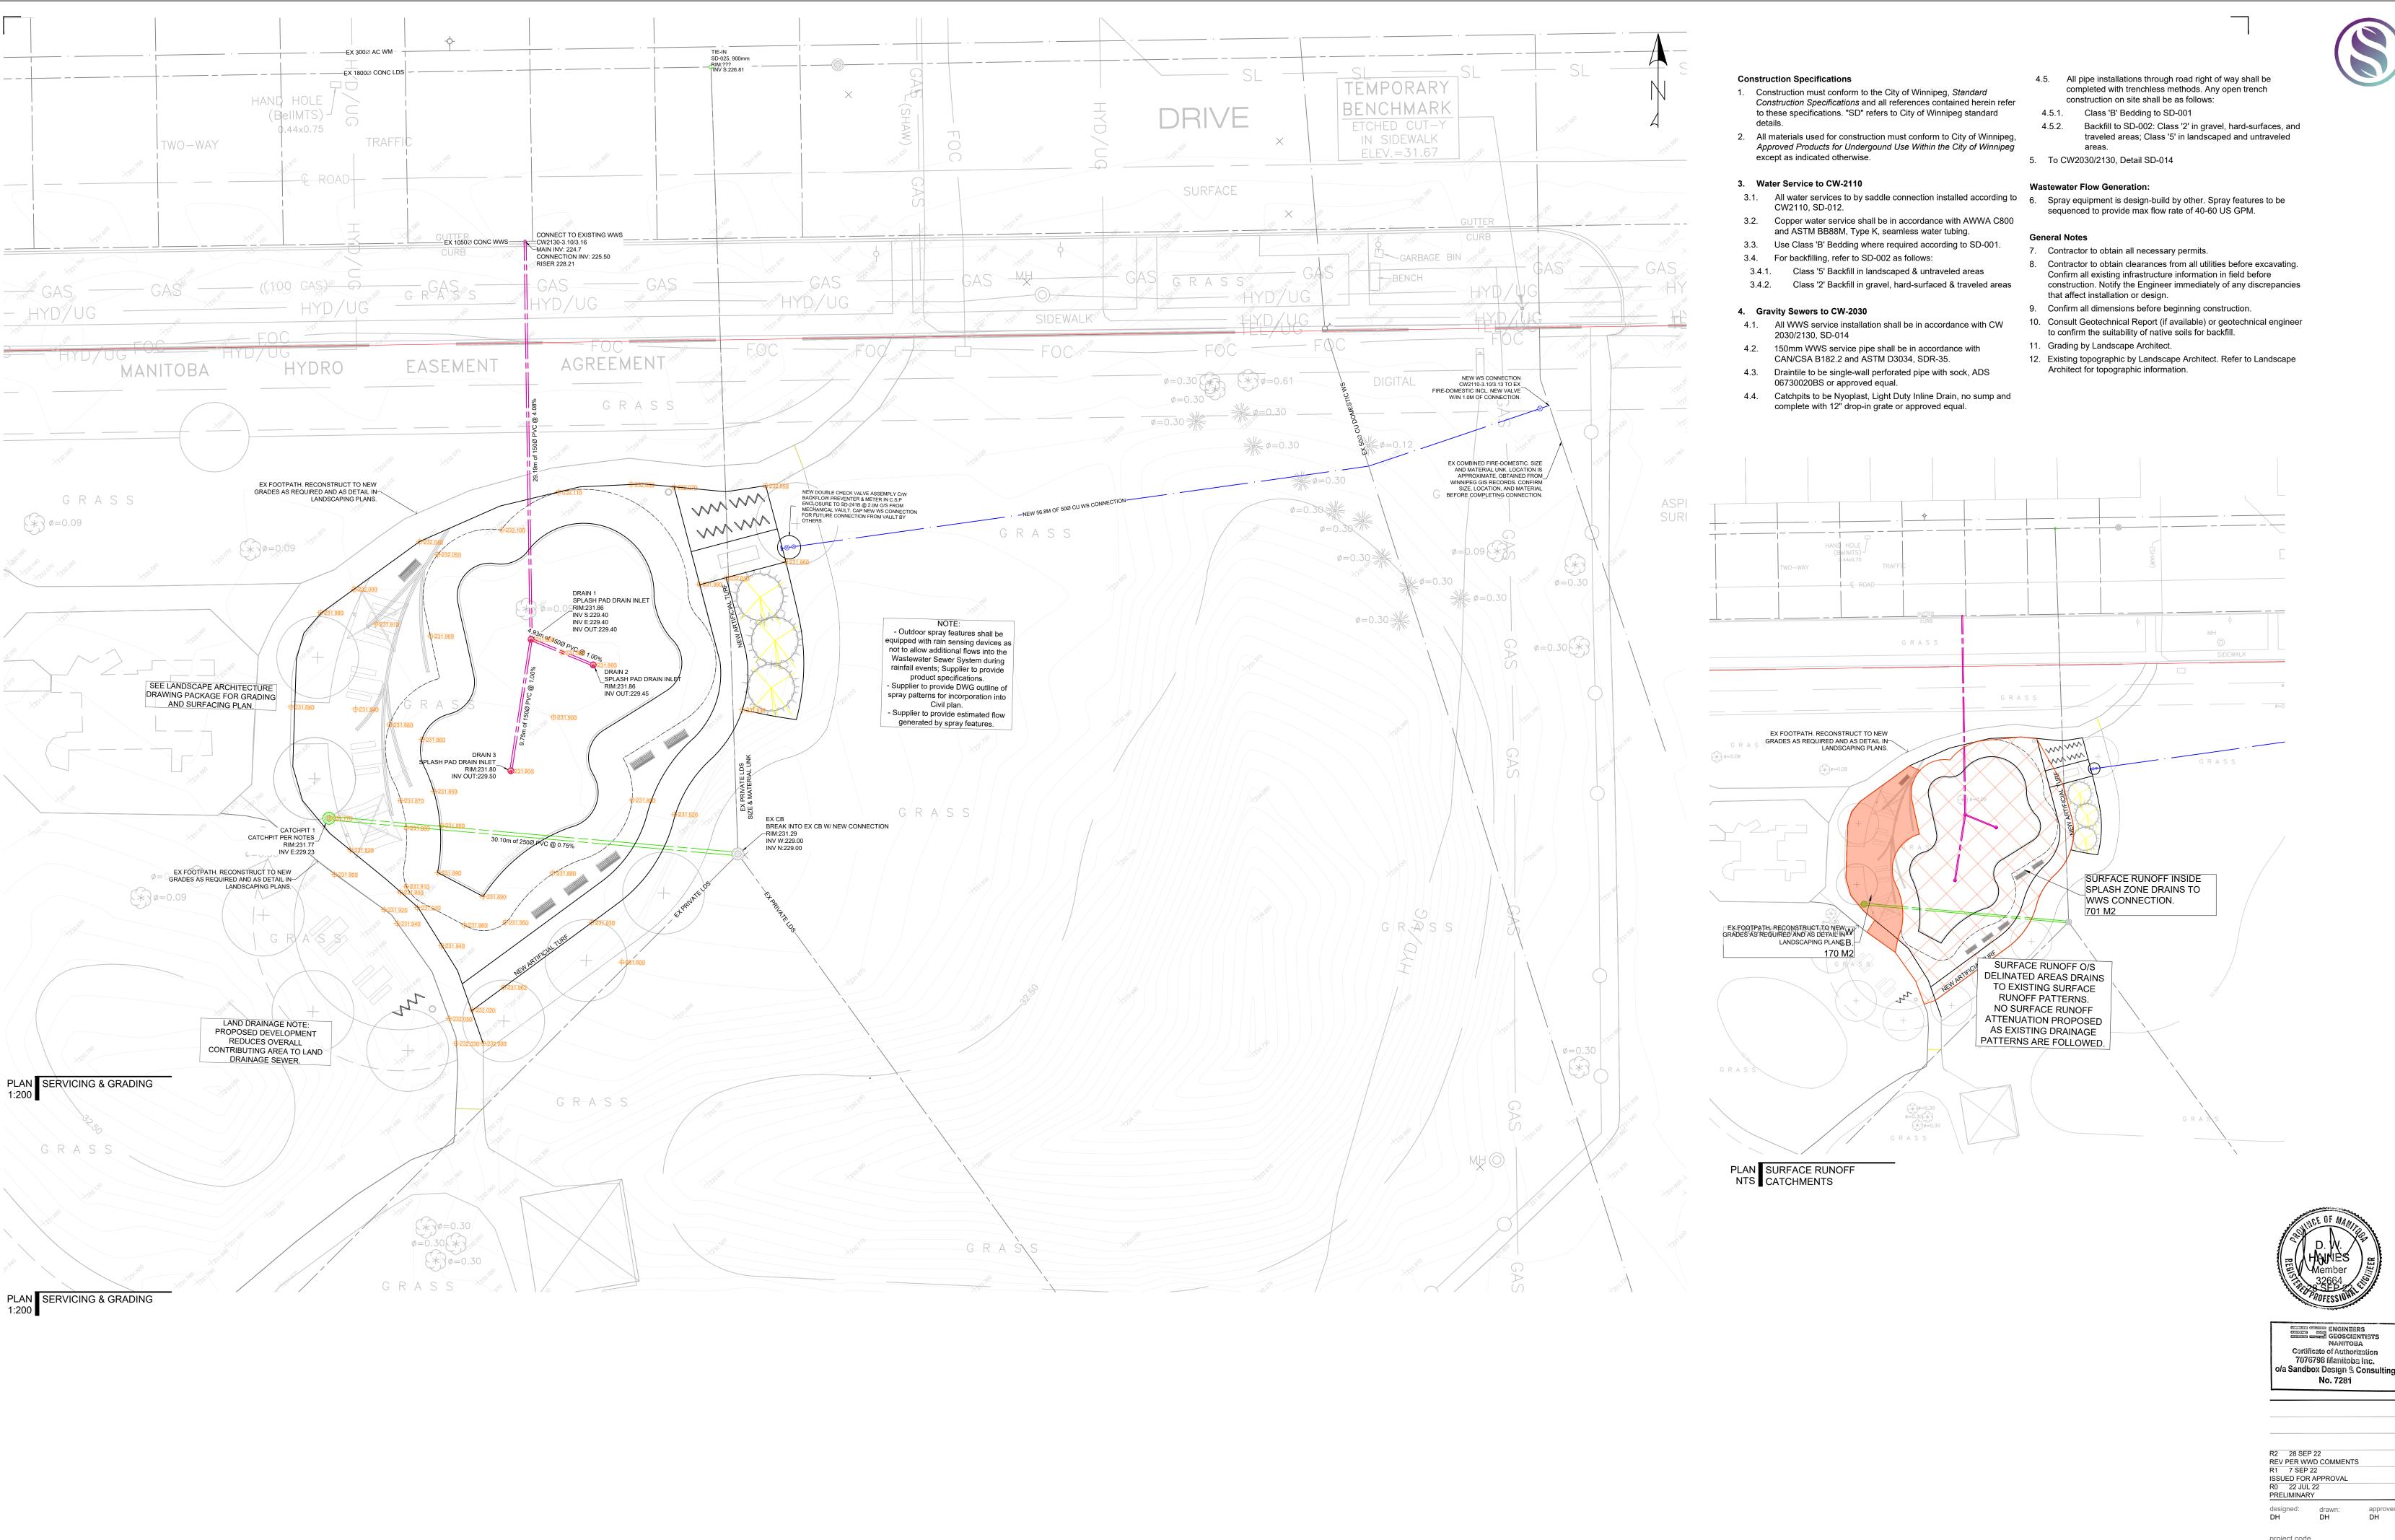

22-069 sheet title scale SERVICING AS SHOWN

No. 7281

434 ADSUM DRIVE, WINNIPEG PREPARED FOR: MCGOWAN RUSSELL MAPLES CC SPLASH PARK

sbxconsulting.ca +1.204.823.1738

dave@sbxconsulting.ca

Slope Direction Watermain Wastewater Sewer 250 WWS Land Drainage Sewer 300 LDS

Curb Stop

Valve

Manhole

Catchbasin

This is not a legal plan. Contours shown are approximated for reference only. Whole numbers are millimetres (mm) Decimal numbers are metres (m) Convert Metric to Standard 1.0m = 3.2808ft This plan is prepared only for the Client and may not be used by any other party without written consent.

Topo Survey Point