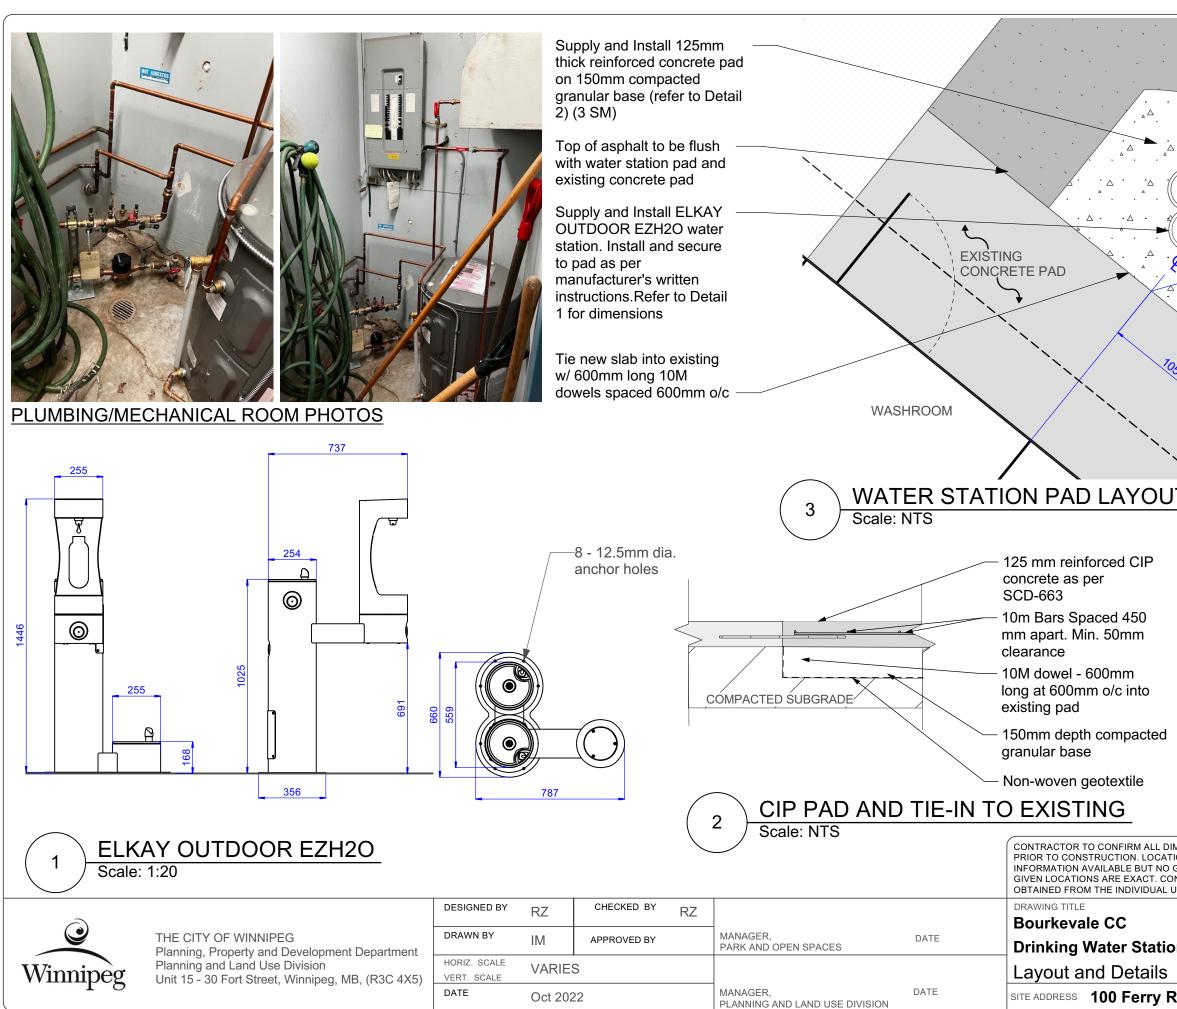

| $ \begin{array}{c}                                     $                                                                                                                                                                                        | ] 1600                                                                       |
|-------------------------------------------------------------------------------------------------------------------------------------------------------------------------------------------------------------------------------------------------|------------------------------------------------------------------------------|
| $\frac{\Delta}{\Delta}$                                                                                                                                                                                                                         |                                                                              |
| LAYOUT NOTES:<br>1. DIMENSIONS ARE IN MM<br>2. THE LAYOUT OF THE DRINKING WATER STATION<br>CONCRETE PAD AND THE ASPHALT PATHWAY SHALL<br>BE APPROVED BY CONTRACT ADMINISTRATOR PRIOR<br>TO CONSTRUCTION                                         |                                                                              |
| IMENSIONS AND REPORT ANY DISCREPANCIES TO CO<br>FION OF UNDERGROUND STRUCTURES AS SHOWN AR<br>GUARANTEE IS GIVEN THAT ALL EXISTING UTILITIES A<br>DNFIRMATION OF EXISTENCE AND EXACT LOCATION O<br>UTILITIES BEFORE PROCEEDING WITH CONSTRUCTIO | E BASED ON THE BEST<br>RE SHOWN OR THAT THE<br>F <u>ALL</u> SERVICES MUST BE |
| on                                                                                                                                                                                                                                              | <b>B.54 - C2</b><br>BID OPPORTUNITY NO.                                      |
| Rd.                                                                                                                                                                                                                                             | 727-2022                                                                     |