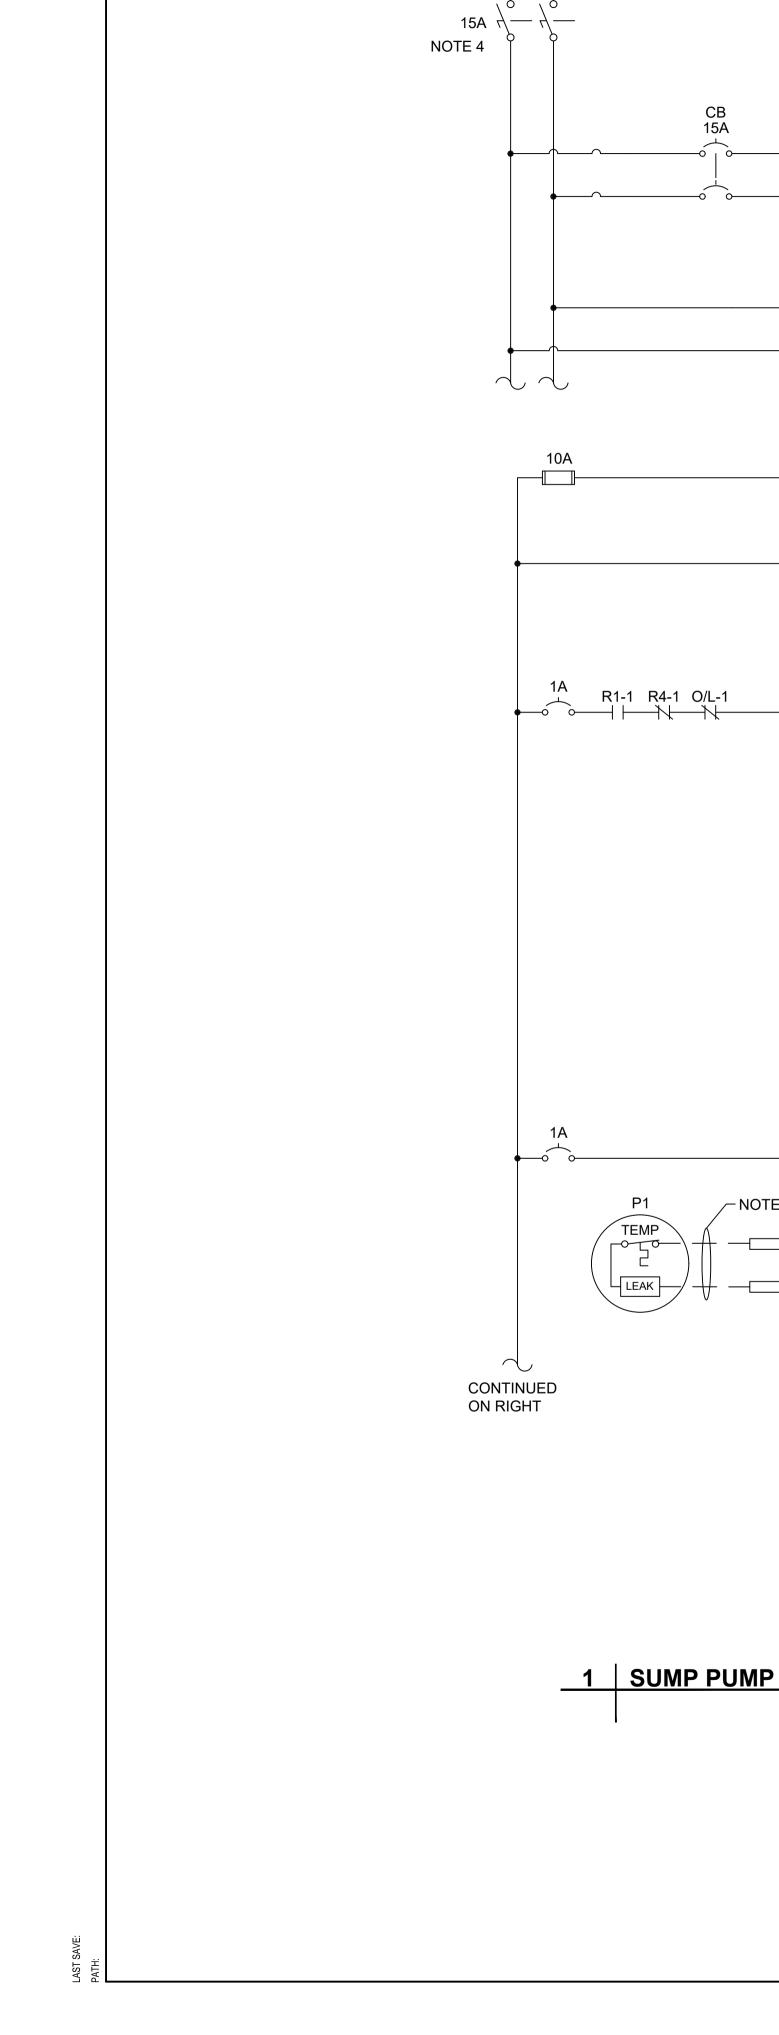

1 | SUMP PUMP SCHEMATIC DIAGRAM (TYP)

DETAILED CONTROL PANEL OPERATION. 2. REFER TO INSTRUMENT LOOP DRAWINGS FOR

INSTRUMENTATION WIRING.