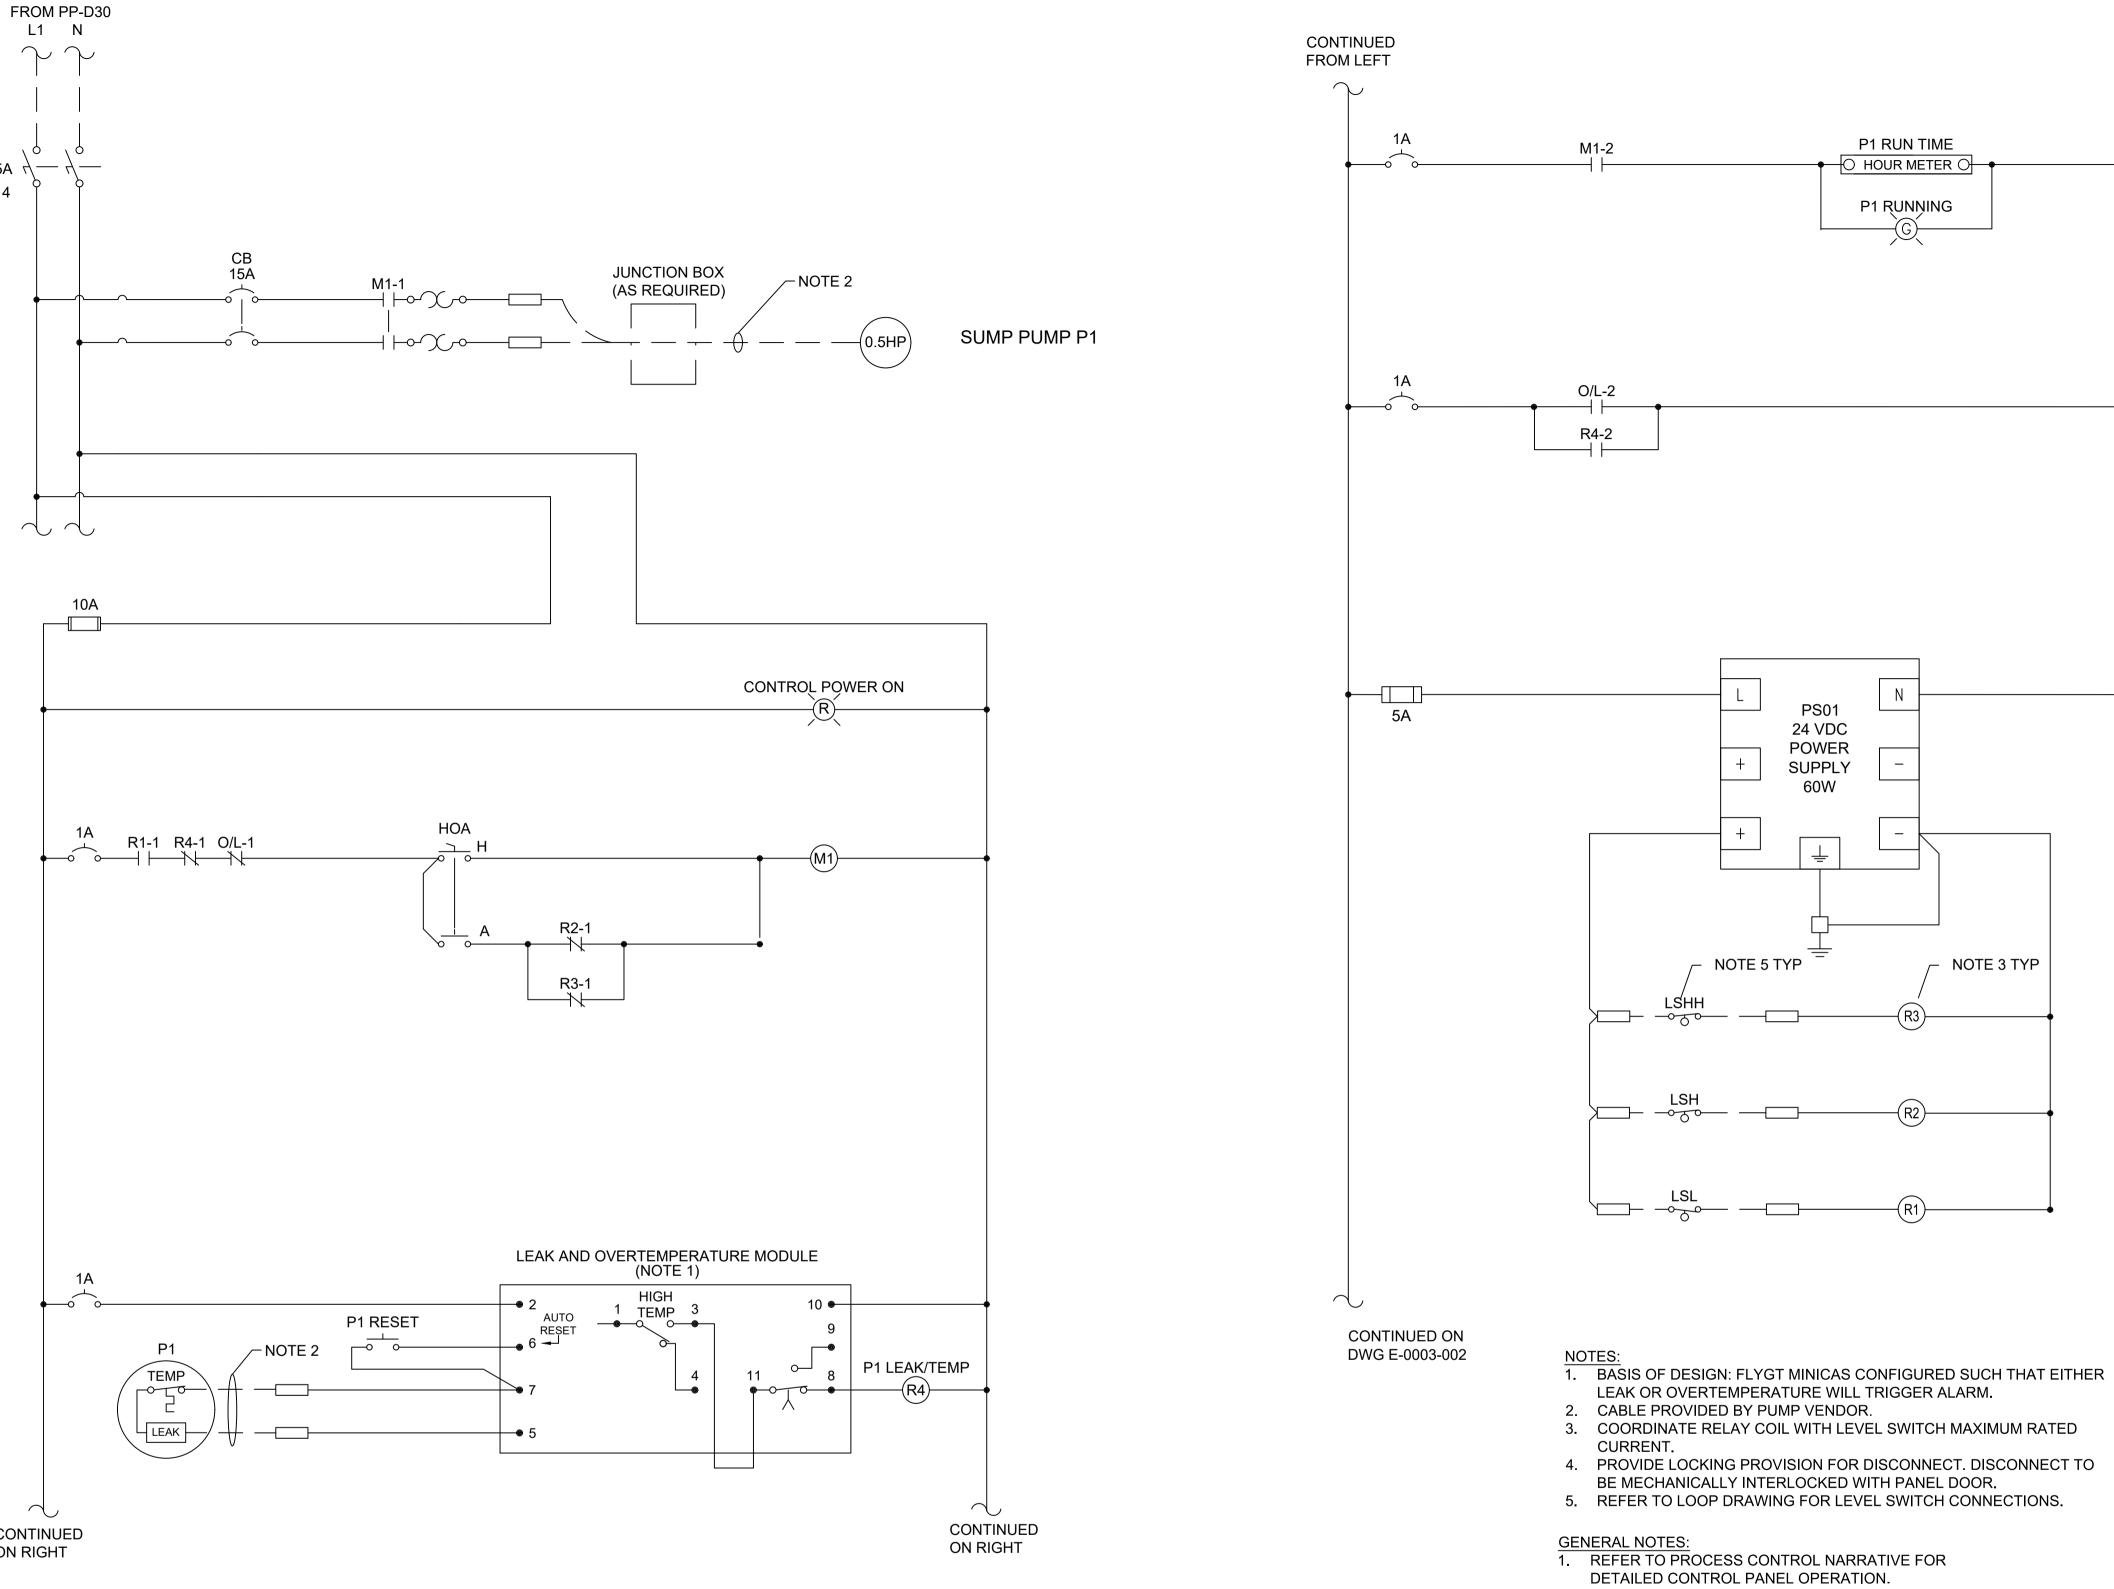

1 | SUMP PUMP SCHEMATIC DIAGRAM (TYP)

DETAILED CONTROL PANEL OPERATION. 2. REFER TO INSTRUMENT LOOP DRAWINGS FOR

INSTRUMENTATION WIRING.