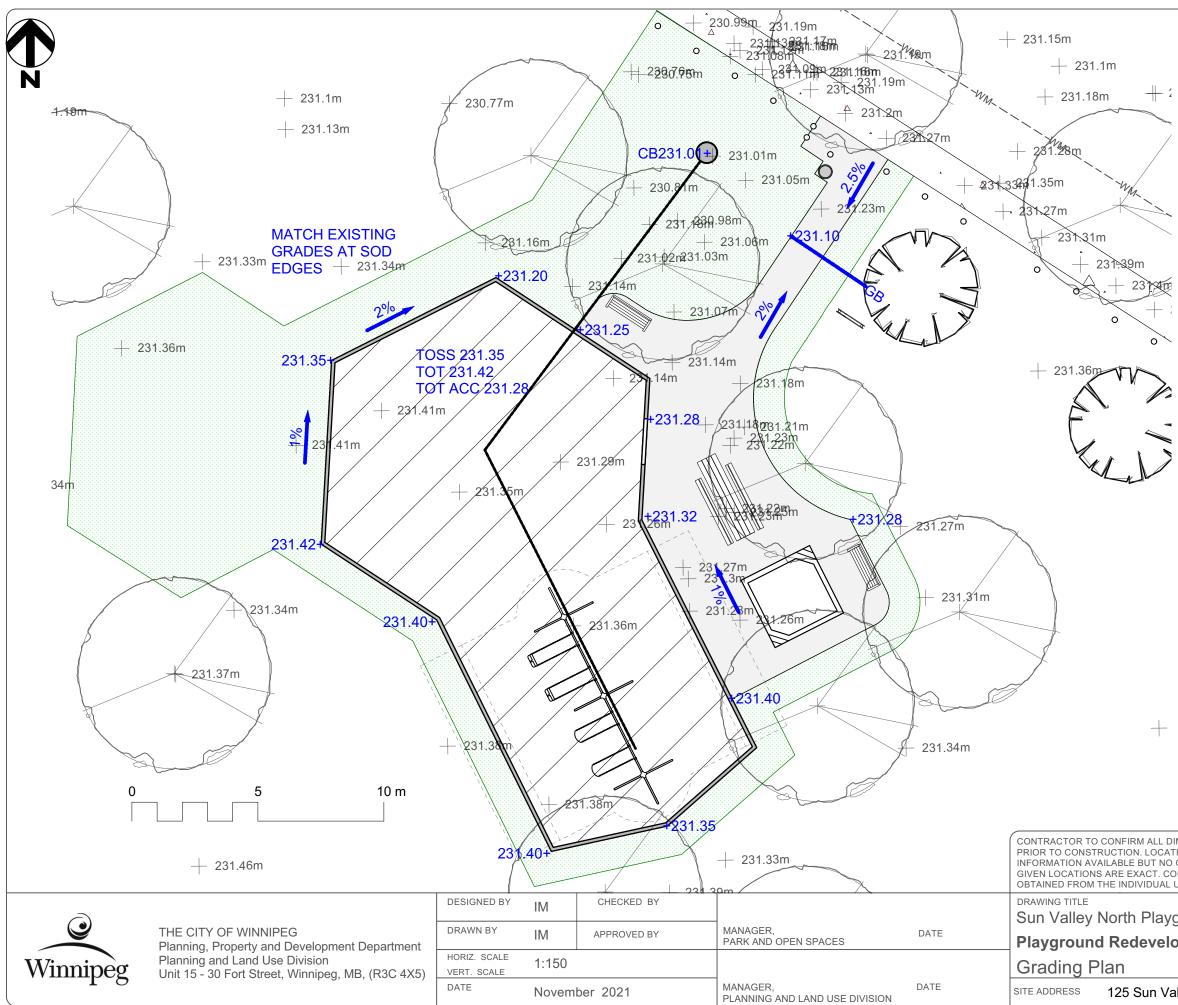

## **LEGEND**

## TOT: Top of Timber Edging TOT ACC: Top of Curb at Accessible Entry to Play Area TOSS: Top of Safety Surface CB: Existing Catch Basin Benchmark Elevation - CB 231.01 GB: Grade Break

Proposed Slope

Proposed Elevation +231.11

Existing Elevation + <sup>231.46m</sup>

| DIMENSIONS AND REPORT ANY DISCREPANCIES TO CONTRACT ADMINISTRATOR      |
|------------------------------------------------------------------------|
| ATION OF UNDERGROUND STRUCTURES AS SHOWN ARE BASED ON THE BEST         |
| O GUARANTEE IS GIVEN THAT ALL EXISTING UTILITIES ARE SHOWN OR THAT THE |
| CONFIRMATION OF EXISTENCE AND EXACT LOCATION OF ALL SERVICES MUST BE   |
| L UTILITIES BEFORE PROCEEDING WITH CONSTRUCTION.                       |