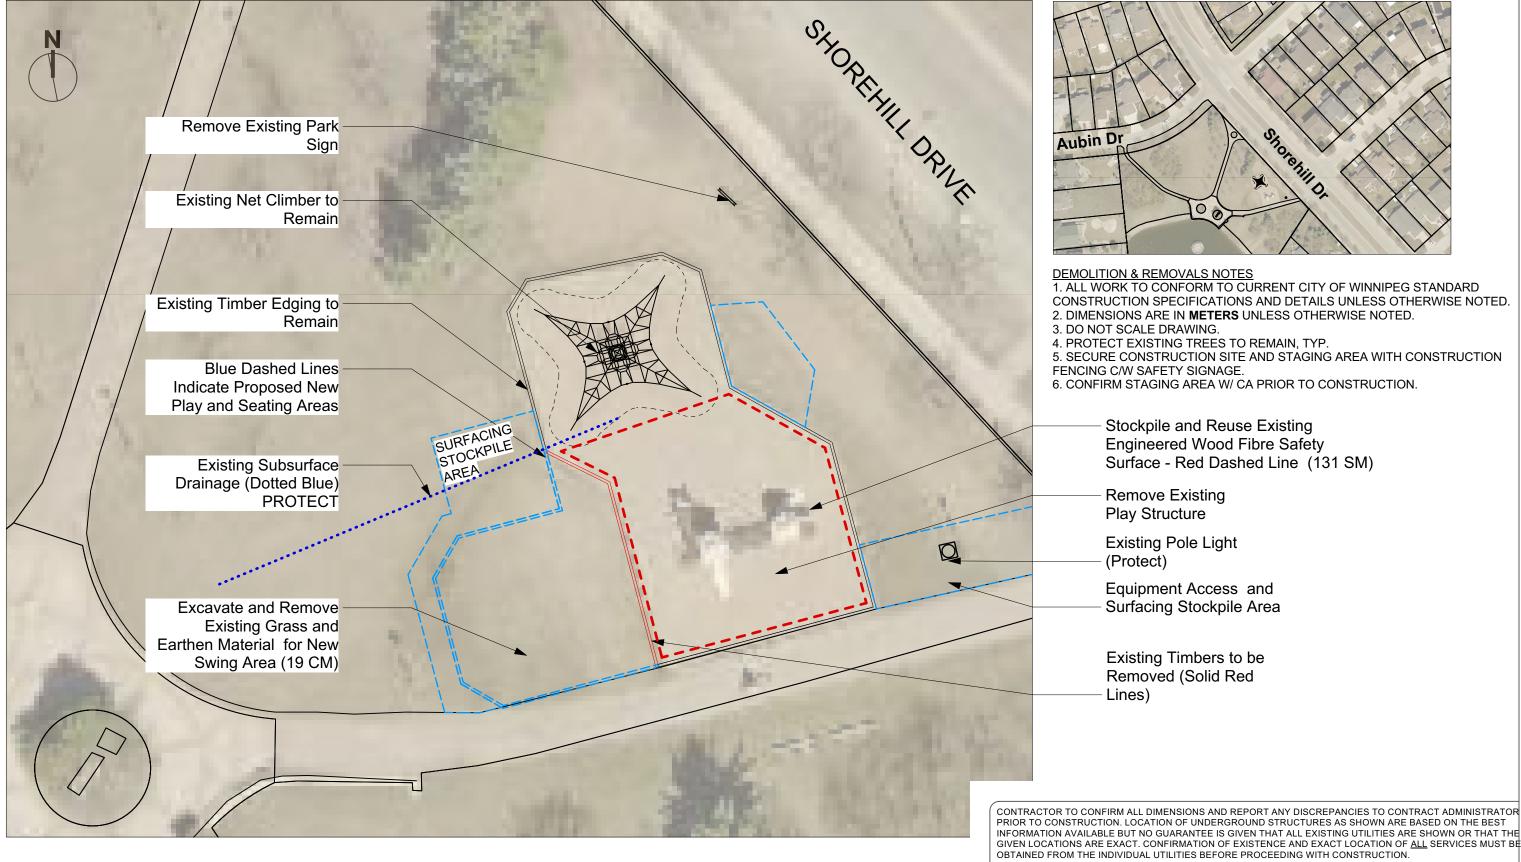

DRAWING TITLE

Foutainview Park

DRAWING NO.

SITE ADDRESS 70 Shorehill Drive

Playground Redevelopment
Existing Conditions and Removals

F.33-B1

BID OPPORTUNITY NO. **599-2022** 

06-01-23 Template.mcd Monday, Janu