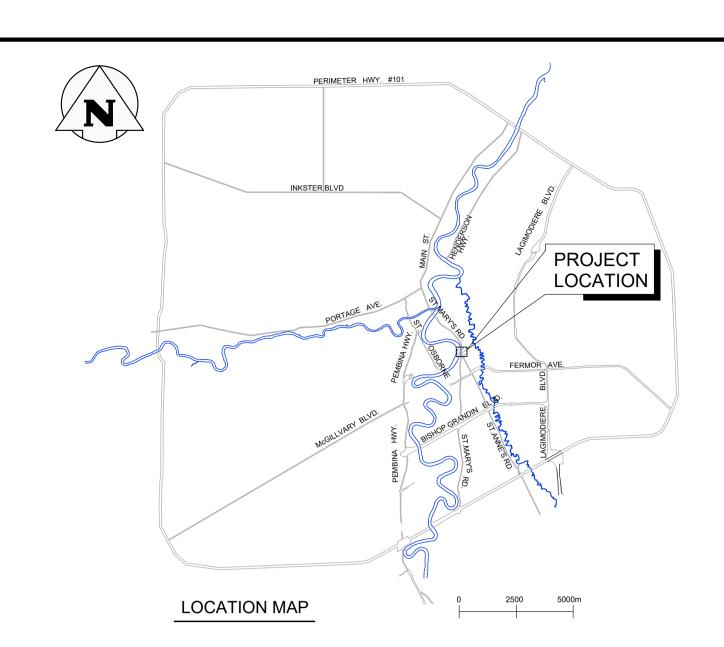

## THE CITY OF WINNIPEG BID OPPORTUNITY NO. 576-2022 St. Mary's Road Riverbank Stability Improvement Works

PUBLIC WORKS APPROVAL CONDITIONAL TO THE FOLLOWING **Pavement Cuts on Regional Streets** ublic Works requires all street cut permit applicants or their agents to restore their own har surface cuts made on Regional/P1 streets no later than 72 hours after completion of any utilit next year. Only contractors who are licensed under the Streets By-law and hold a valid estoration Contractor License are permitted to restore hard surface cuts in the Right-of-Way, subject to the Streets By-law 1481/77 and the latest Street Cuts Manual. All pavement restorations shall adhere to the Pavement Restoration Guidelines in the latest Street Cut Manual. For any License related questions please contact: Alex Tarasov, C.E.T. City of Winnipeg, Public Works Department Engineering Division, Technology Services Branch 1155 Pacific Avenue Winnipeg, Manitoba, Canada Phone: (204) 794-4354 E-mail: otarasov@winnipeg.ca