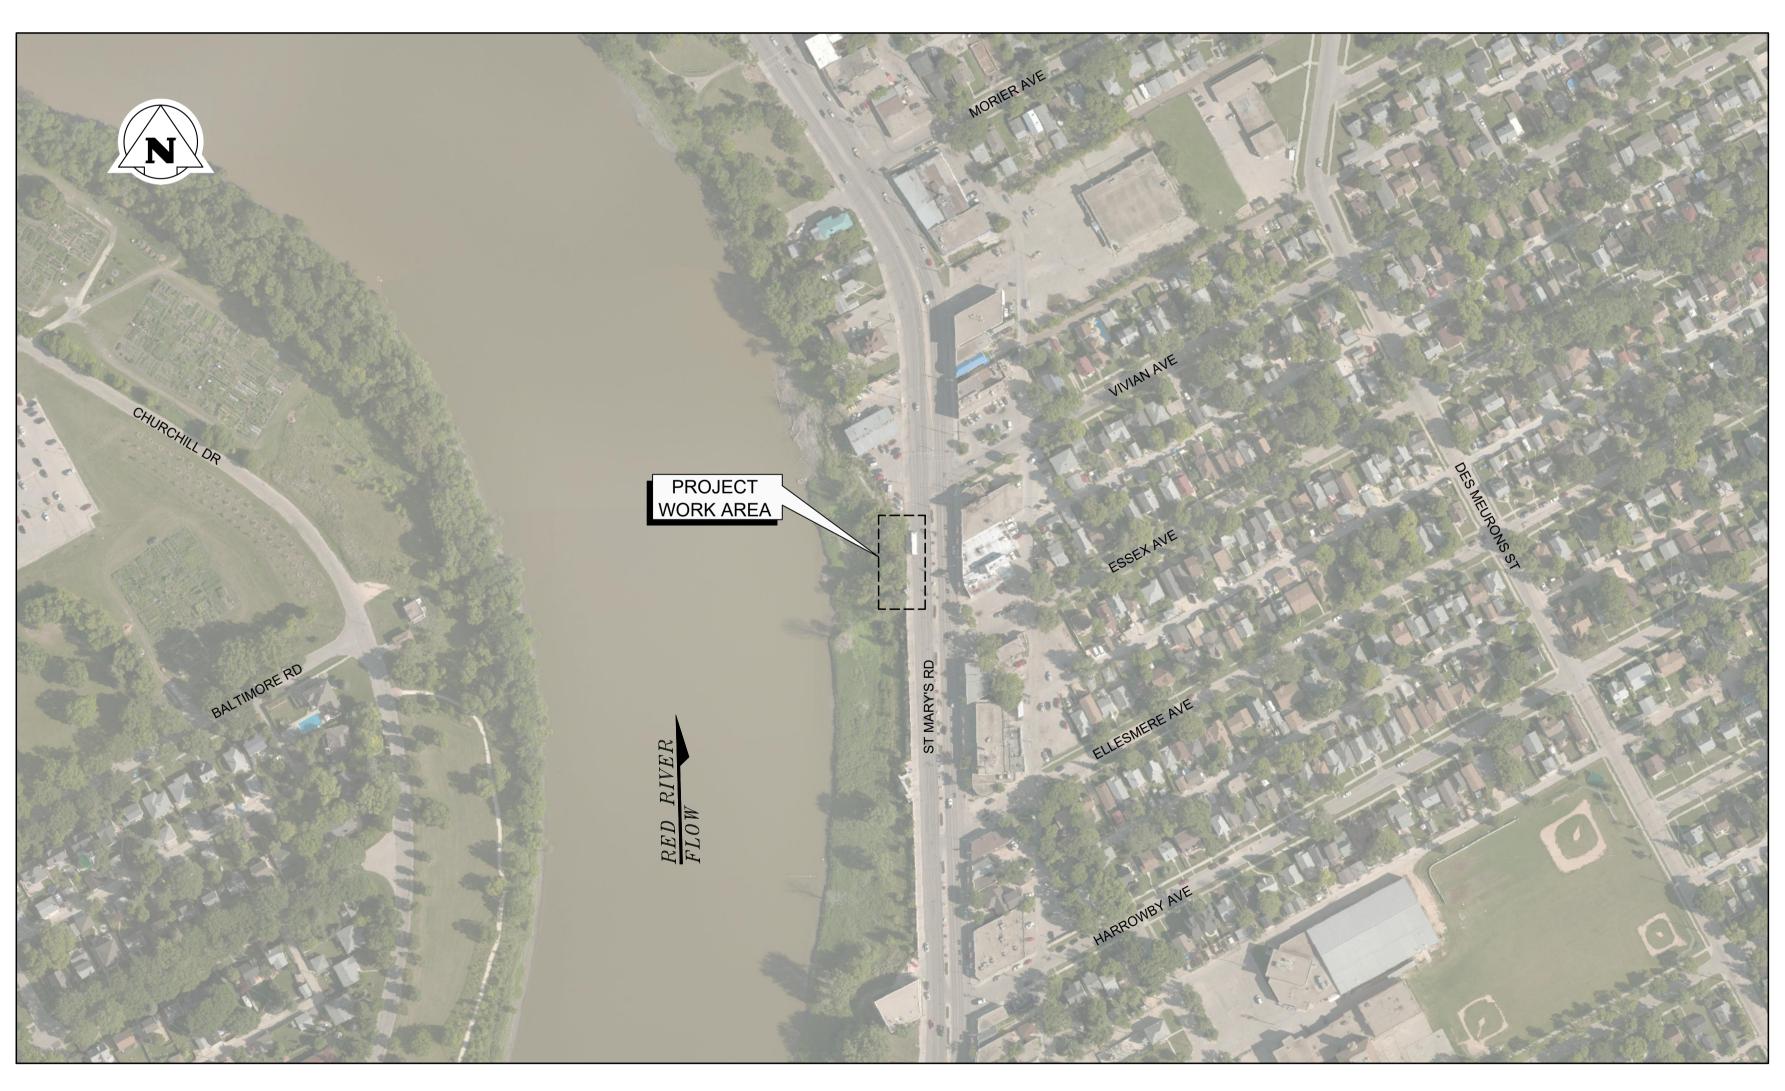

## THE CITY OF WINNIPEG BID OPPORTUNITY NO. 576-2022 St. Mary's Road Riverbank Stability Improvement Works

PUBLIC WORKS APPROVAL CONDITIONAL TO THE FOLLOWING **Pavement Cuts on Regional Streets** ublic Works requires all street cut permit applicants or their agents to restore their own har surface cuts made on Regional/P1 streets no later than 72 hours after completion of any utilit next year. Only contractors who are licensed under the Streets By-law and hold a valid estoration Contractor License are permitted to restore hard surface cuts in the Right-of-Way, subject to the Streets By-law 1481/77 and the latest Street Cuts Manual. All pavement restorations shall adhere to the Pavement Restoration Guidelines in the latest Street Cut Manual. For any License related questions please contact: Alex Tarasov, C.E.T. City of Winnipeg, Public Works Department Engineering Division, Technology Services Branch 1155 Pacific Avenue Winnipeg, Manitoba, Canada Phone: (204) 794-4354 E-mail: otarasov@winnipeg.ca