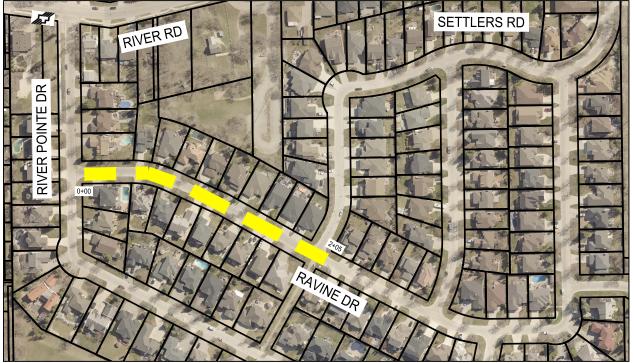

221-03150-00-11

BEECHTREE CRES, GLENTHORNE CRES, RAVINE DR,

**BROTMAN BAY** ASPHALT OVERLAY

2022 THIN BITUMINOUS OVERLAY (TBO) PROGRAM

BID NO. 541-2022

SHEET 11 OF 12