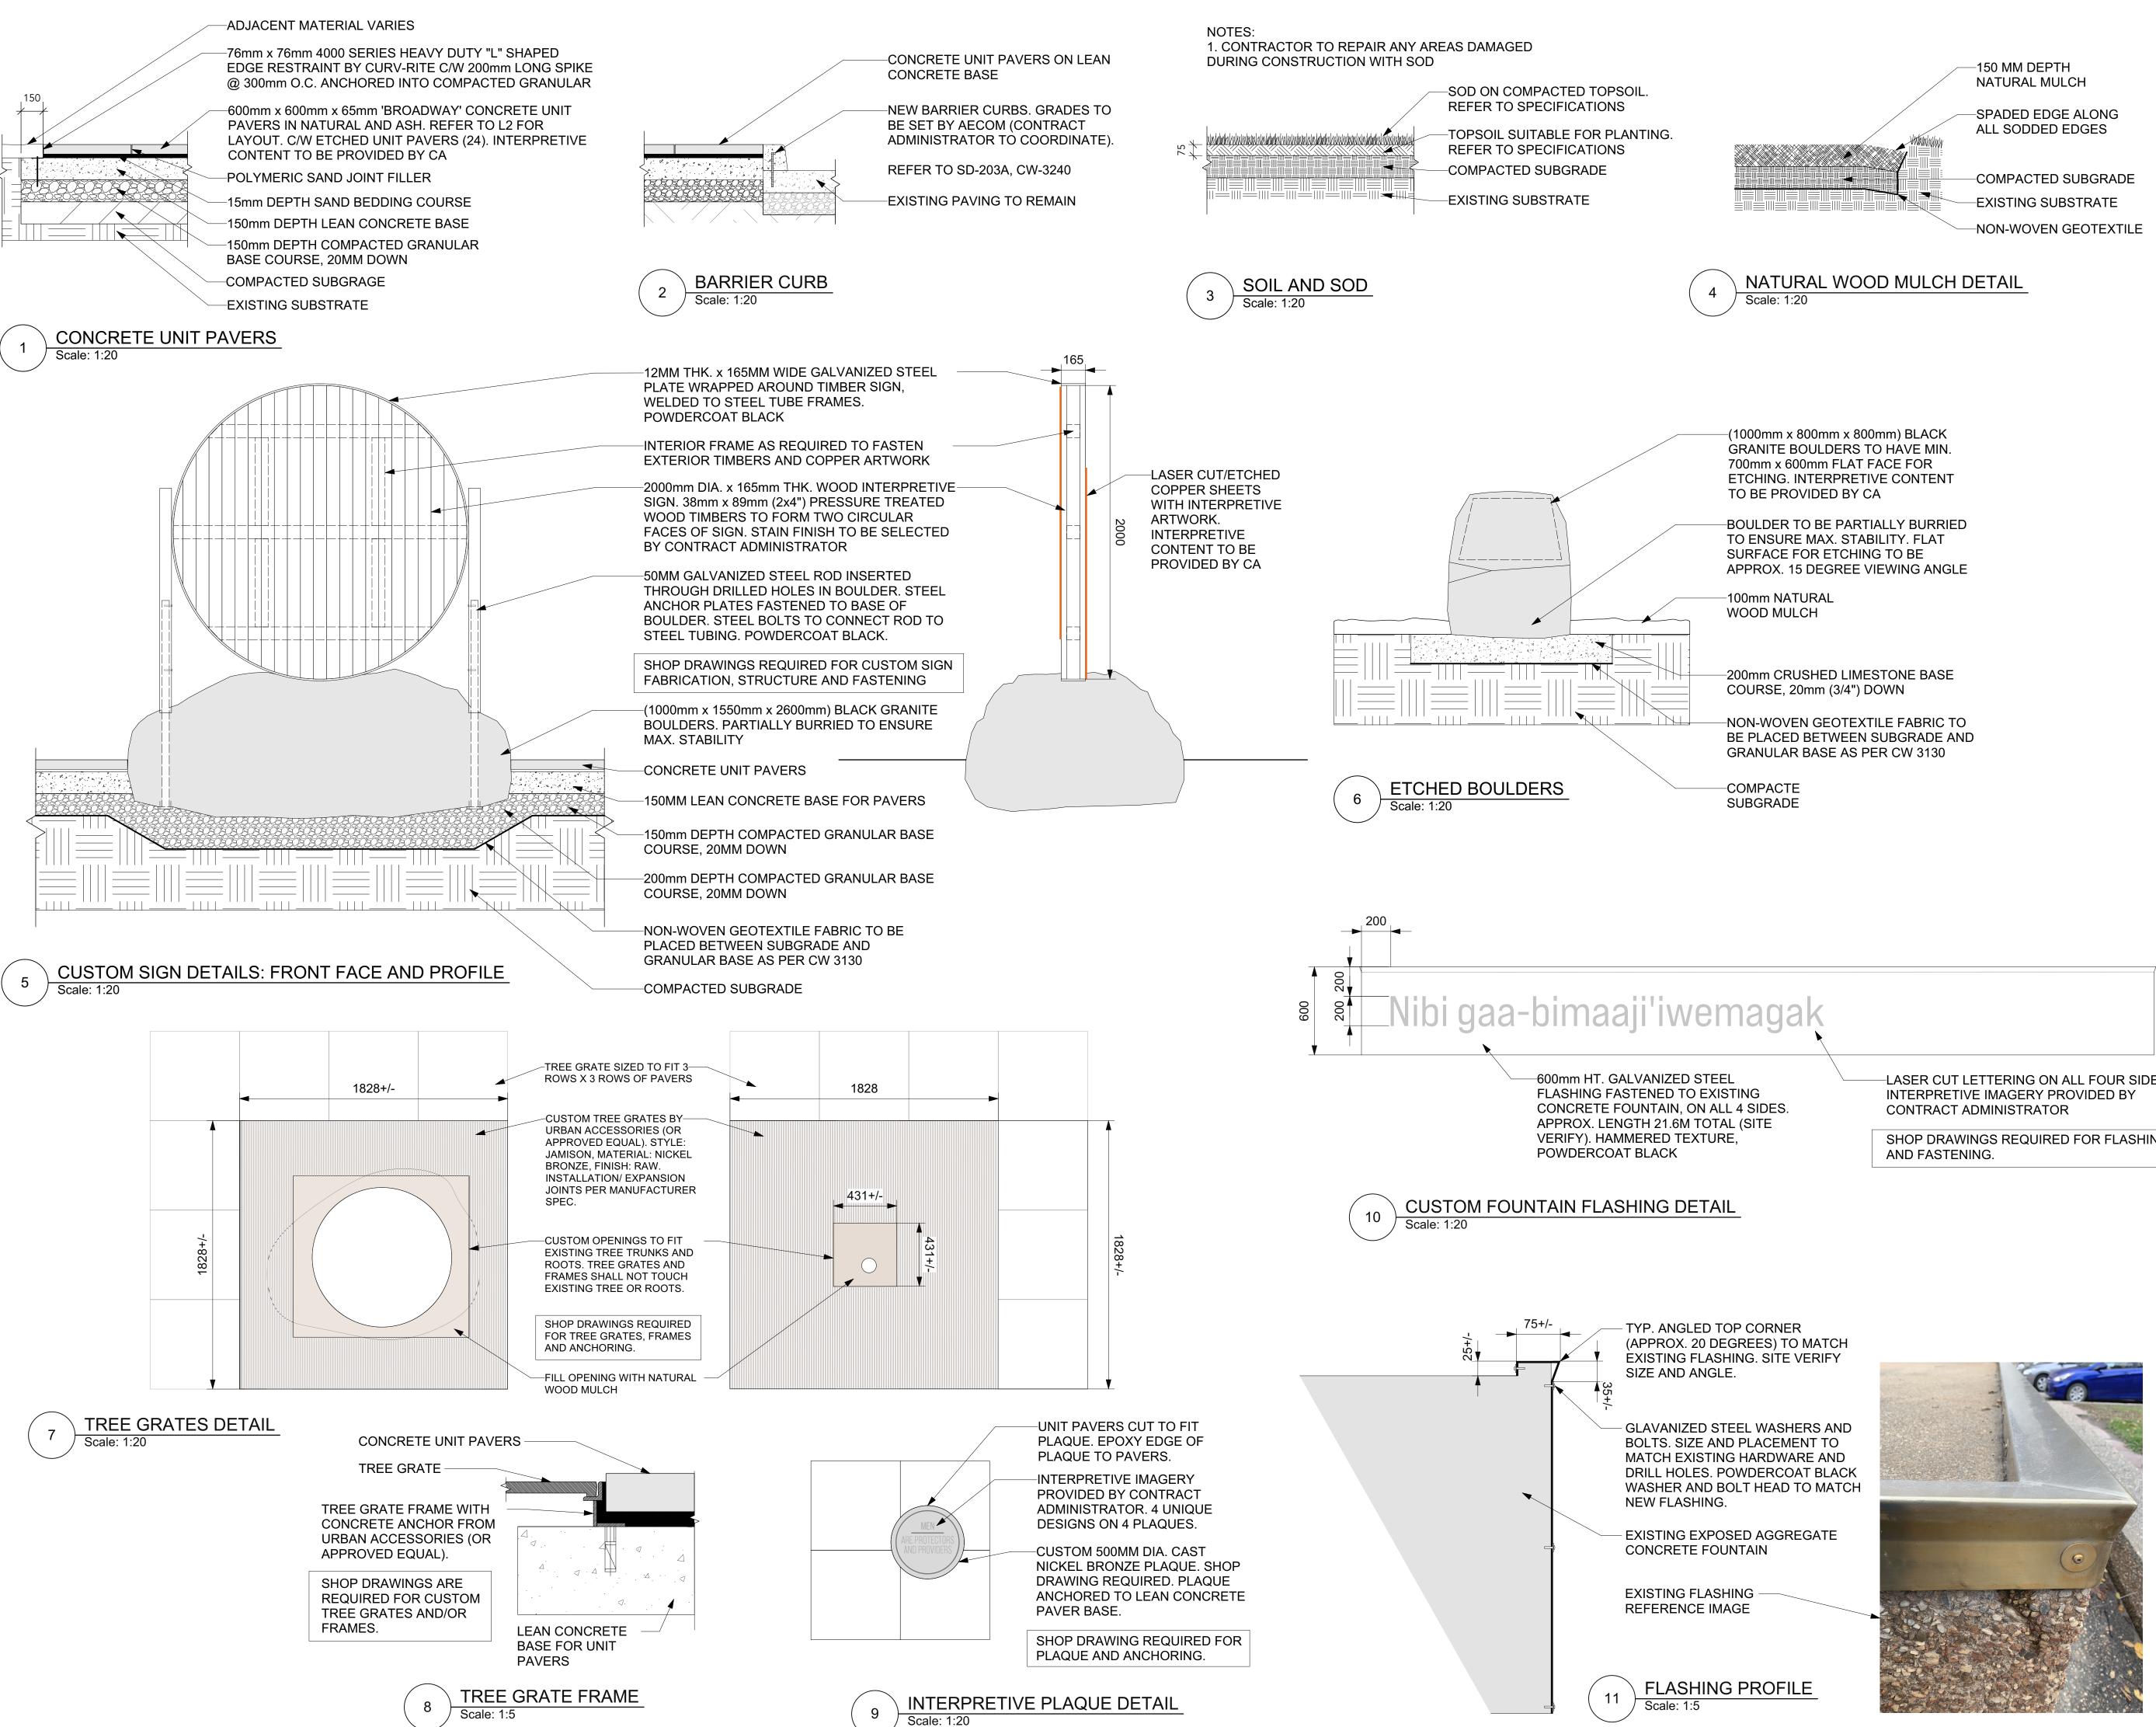

# CUSTOM SIGN DETAILS: FRONT FACE AND PROFILE

MAX. STABILITY

THIS DRAWING SHALL NOT BE SCALED. FOLLOW GIVEN DIMENSIONS ONLY.

THE CONSTRACTOR SHALL SATISFY HIM/HERSELF THAT ALL DIMENSIONS AND INFORMATION ARE CORRECT.