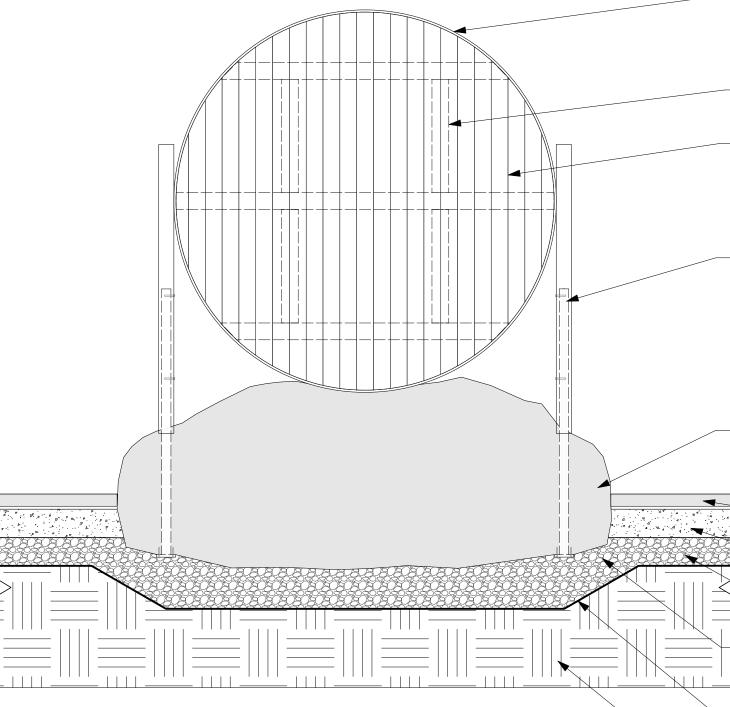

# CUSTOM SIGN DETAILS: FRONT FACE AND PROFILE

MAX. STABILITY

THIS DRAWING SHALL NOT BE SCALED. FOLLOW GIVEN DIMENSIONS ONLY.

THE CONSTRACTOR SHALL SATISFY HIM/HERSELF THAT ALL DIMENSIONS AND INFORMATION ARE CORRECT.

PRELIMINARY DRAWING NOT TO BE USED FOR CONSTRUCTION

Consultant

Project Title

-LASER CUT LETTERING ON ALL FOUR SIDES

SHOP DRAWINGS REQUIRED FOR FLASHING

139 MORLEY AVENUE WINNIPEG, MB