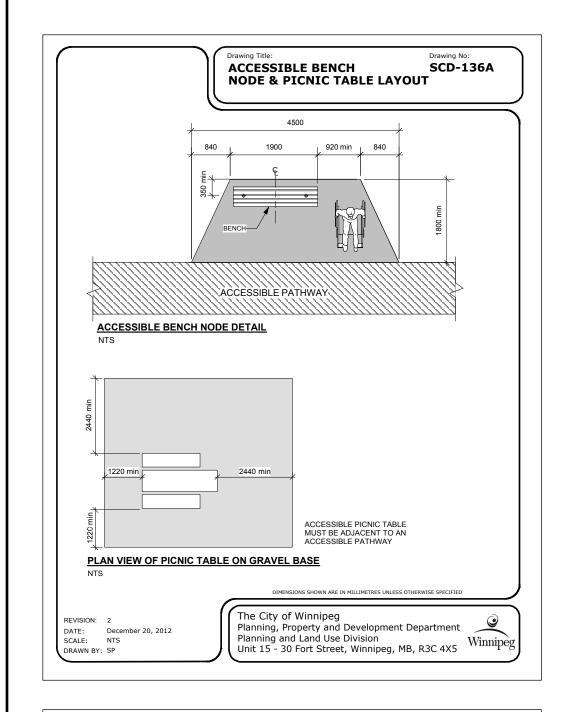

ocation of underground structures as shown are based on the best information available but no guarantee is given that all existing utilities are shown or that the given ocations are exact. Confirmation of existence and exact ocation of all services must be obtained from the individual utilities before proceeding with construction. DO NOT SCALE DRAWING - PLOT MAY NOT BE AT 100%

NO. REVISION / NOTE

|                          | PROJECT<br>SPRAY PAD AND PLAYGROUND<br>DEVELOPMENT<br>CORYDON COMMUNITY CENTRE<br>CRESCENTWOOD SITE<br>1170 CORYDON AVENUE | SCALE AS SHOWN    |        |            | SHOWN    | DRAWING TITLE<br>SITE DEVELOPMENT DETAILS |
|--------------------------|----------------------------------------------------------------------------------------------------------------------------|-------------------|--------|------------|----------|-------------------------------------------|
|                          |                                                                                                                            | DATE MAY 20, 2022 |        |            | 20, 2022 |                                           |
|                          |                                                                                                                            | DRAWN BY          | EC/LLW | CHECKED BY |          | SHEET NO.                                 |
| 05/20/2022 EC<br>DATE BY |                                                                                                                            | PROJECT NO.       |        |            | 2115     | L-008                                     |