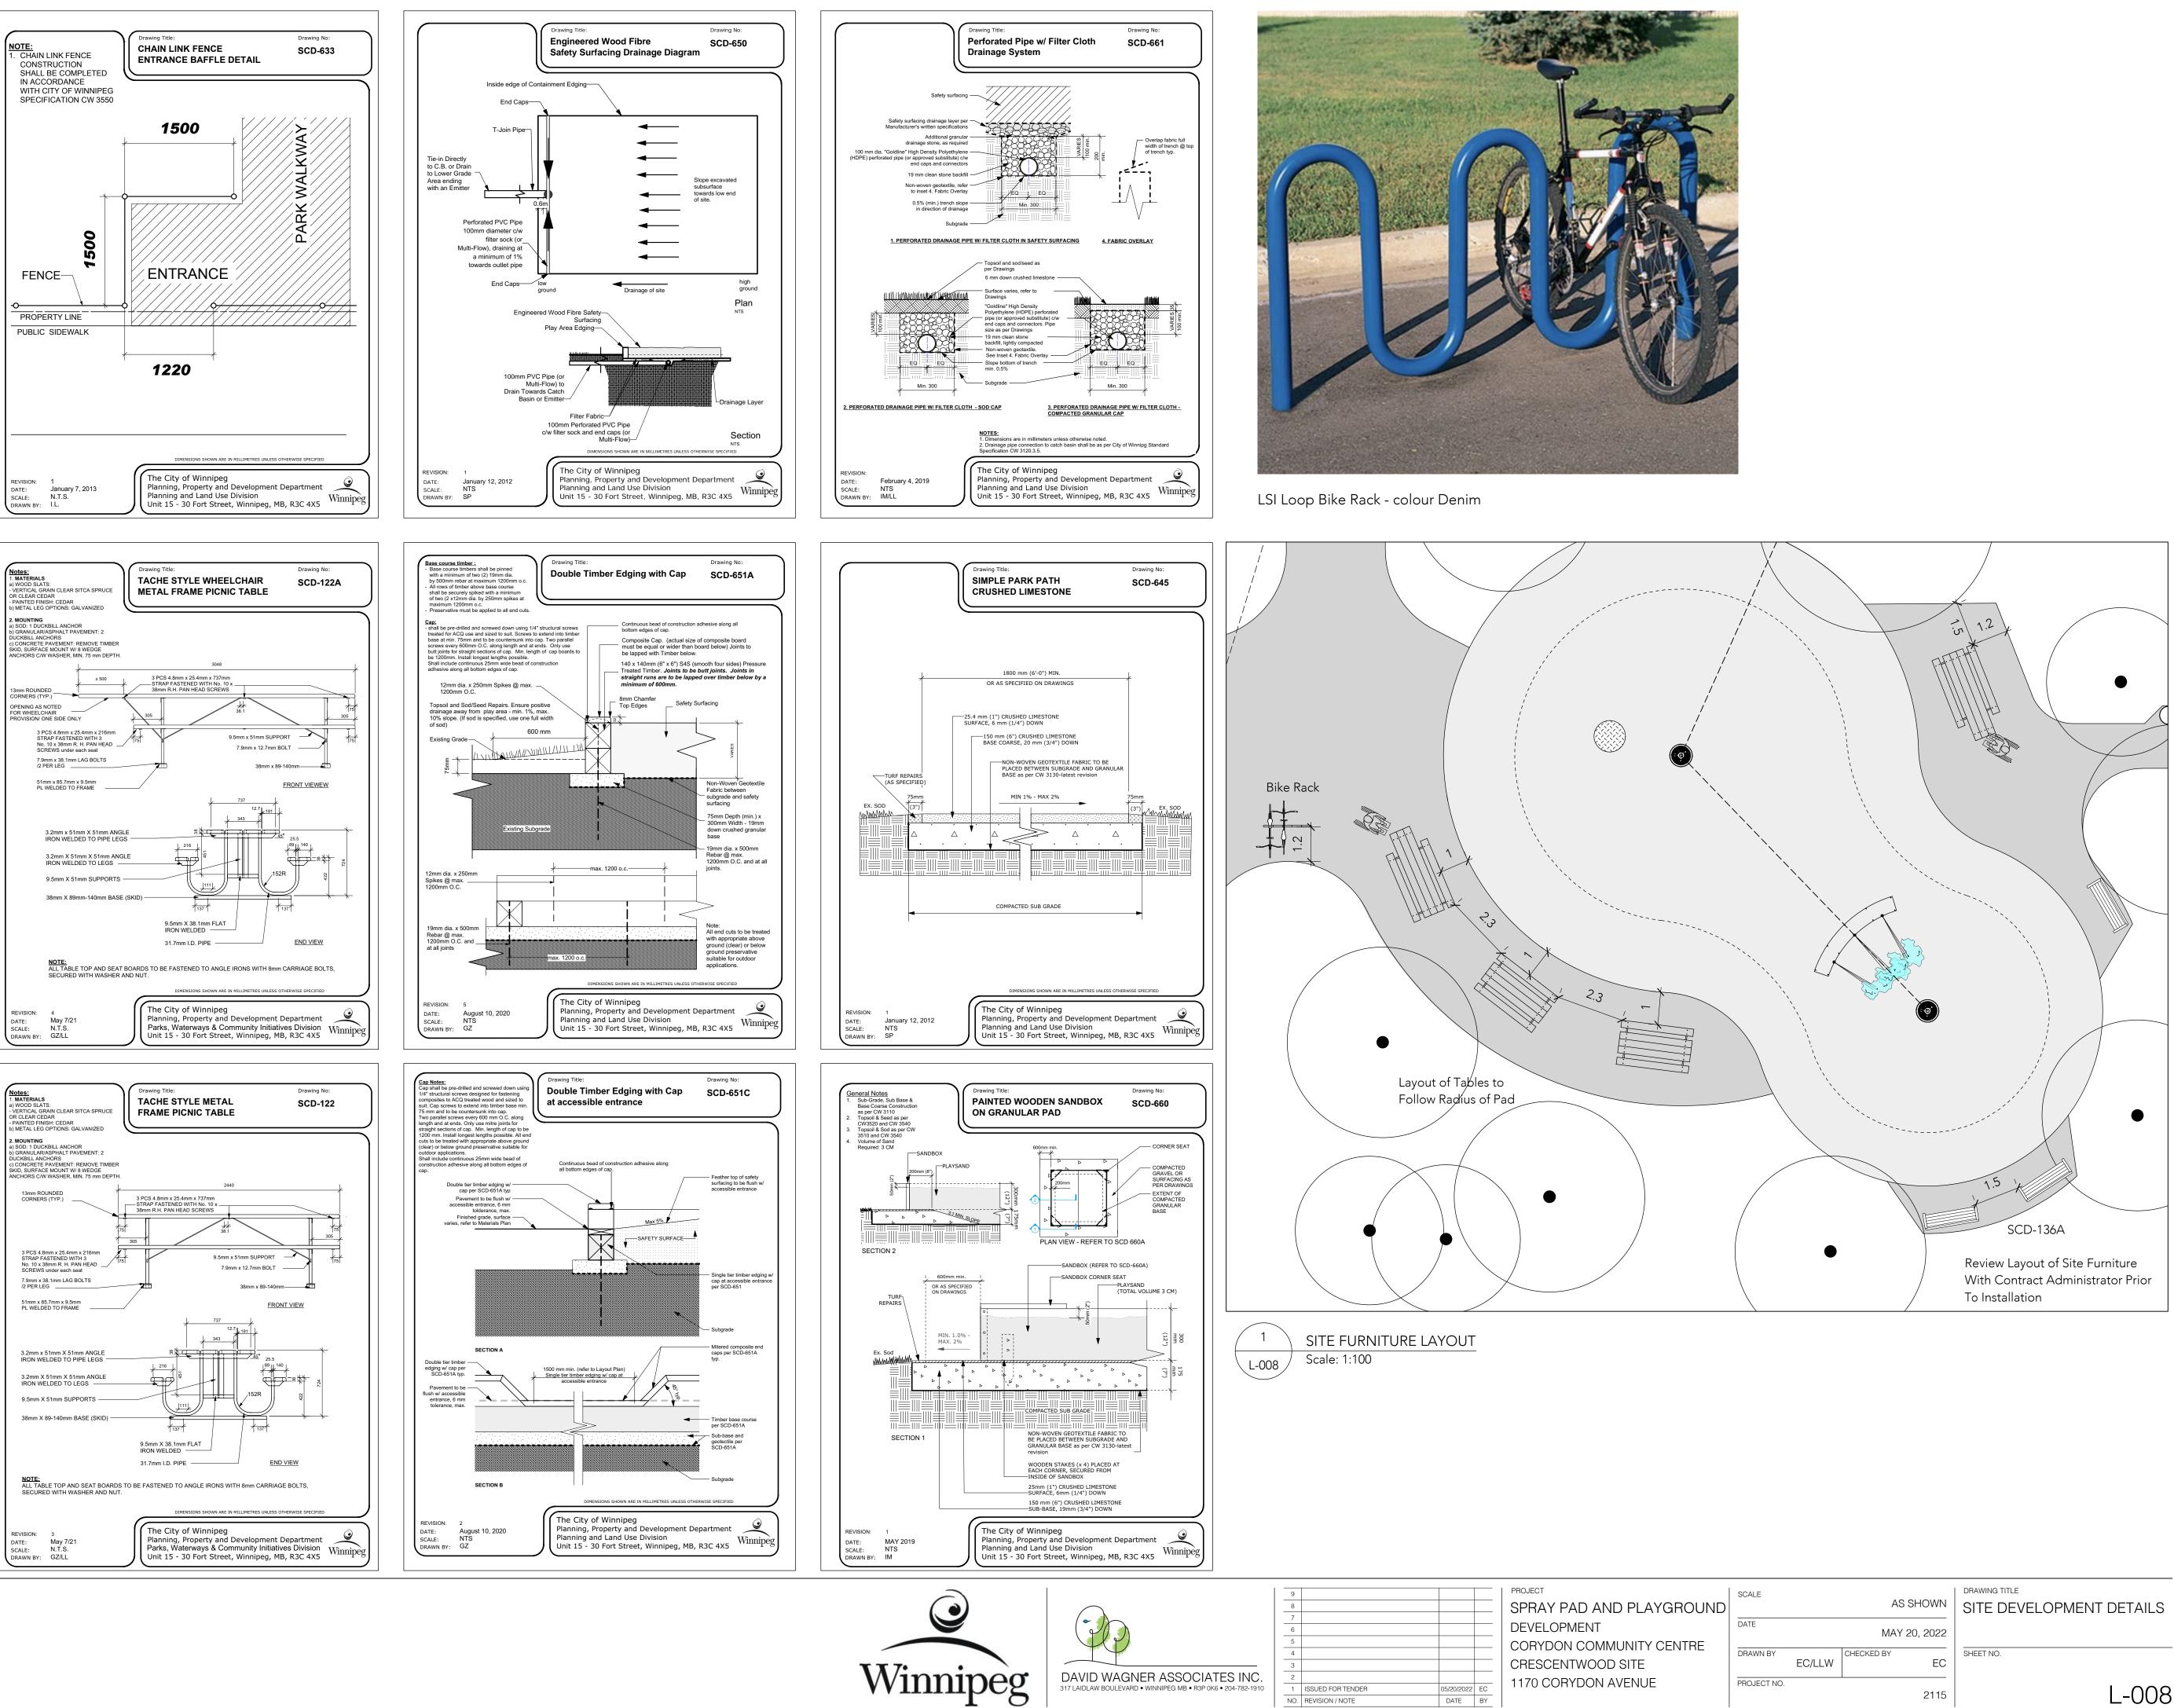

ocation of underground structures as shown are based on the best information available but no guarantee is given that all existing utilities are shown or that the given ocations are exact. Confirmation of existence and exact ocation of all services must be obtained from the individual utilities before proceeding with construction. DO NOT SCALE DRAWING - PLOT MAY NOT BE AT 100%







NO. REVISION / NOTE

|                          | PROJECT<br>SPRAY PAD AND PLAYGROUND<br>DEVELOPMENT<br>CORYDON COMMUNITY CENTRE<br>CRESCENTWOOD SITE<br>1170 CORYDON AVENUE | SCALE AS SHOWN    |        |            | SHOWN    | DRAWING TITLE<br>SITE DEVELOPMENT DETAILS |
|--------------------------|----------------------------------------------------------------------------------------------------------------------------|-------------------|--------|------------|----------|-------------------------------------------|
|                          |                                                                                                                            | DATE MAY 20, 2022 |        |            | 20, 2022 |                                           |
|