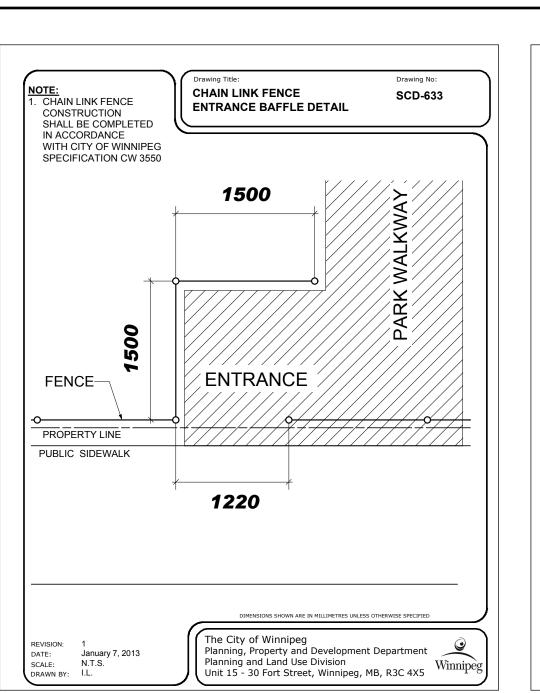

ocation of underground structures as shown are based on the best information available but no guarantee is given that all existing utilities are shown or that the given ocations are exact. Confirmation of existence and exact ocation of all services must be obtained from the individual utilities before proceeding with construction. DO NOT SCALE DRAWING - PLOT MAY NOT BE AT 100%

NO. REVISION / NOTE

|                          | PROJECT<br>SPRAY PAD AND PLAYGROUND<br>DEVELOPMENT<br>CORYDON COMMUNITY CENTRE<br>CRESCENTWOOD SITE<br>1170 CORYDON AVENUE | SCALE AS SHOWN    |        |            | SHOWN    | DRAWING TITLE<br>SITE DEVELOPMENT DETAILS |
|--------------------------|----------------------------------------------------------------------------------------------------------------------------|-------------------|--------|------------|----------|-------------------------------------------|
|                          |                                                                                                                            | DATE MAY 20, 2022 |        |            | 20, 2022 |                                           |
|                          |                                                                                                                            | DRAWN BY          | EC/LLW | CHECKED BY |          | SHEET NO.                                 |
| 05/20/2022 EC<br>DATE BY |                                                                                                                            | PROJECT NO.       |        |            | 2115     | L-008                                     |