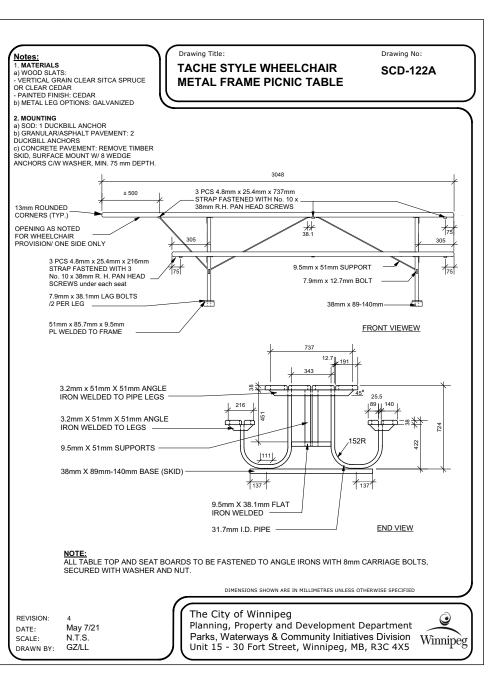

ocation of underground structures as shown are based on the best information available but no guarantee is given that all existing utilities are shown or that the given ocations are exact. Confirmation of existence and exact ocation of all services must be obtained from the individual utilities before proceeding with construction. DO NOT SCALE DRAWING - PLOT MAY NOT BE AT 100%

NO. REVISION / NOTE

|                          | PROJECT<br>SPRAY PAD AND PLAYGROUND<br>DEVELOPMENT<br>CORYDON COMMUNITY CENTRE<br>CRESCENTWOOD SITE<br>1170 CORYDON AVENUE | SCALE AS SHOWN    |        |            | SHOWN    | DRAWING TITLE<br>SITE DEVELOPMENT DETAILS |
|--------------------------|----------------------------------------------------------------------------------------------------------------------------|-------------------|--------|------------|----------|-------------------------------------------|
|                          |                                                                                                                            | DATE MAY 20, 2022 |        |            | 20, 2022 |                                           |
|                          |                                                                                                                            | DRAWN BY          | EC/LLW | CHECKED BY |          | SHEET NO.                                 |
| 05/20/2022 EC<br>DATE BY |                                                                                                                            | PROJECT NO.       |        |            | 2115     | L-008                                     |