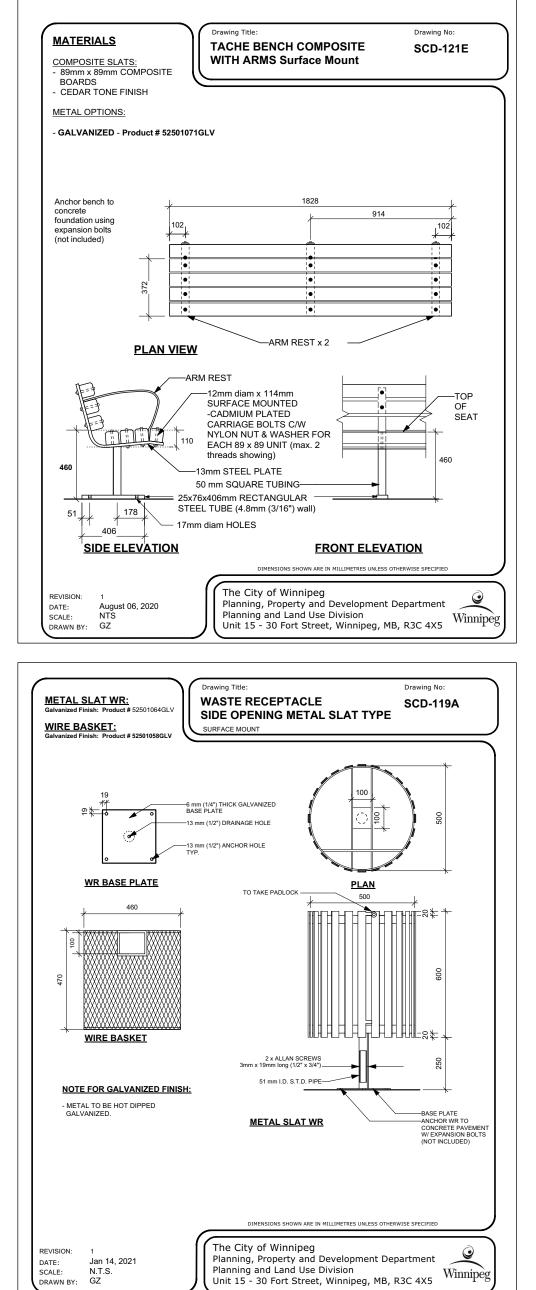

ocation of underground structures as shown are based on the best information available but no guarantee is given that all existing utilities are shown or that the given ocations are exact. Confirmation of existence and exact ocation of all services must be obtained from the individual utilities before proceeding with construction. DO NOT SCALE DRAWING - PLOT MAY NOT BE AT 100%

NO. REVISION / NOTE

|                          | PROJECT<br>SPRAY PAD AND PLAYGROUND<br>DEVELOPMENT<br>CORYDON COMMUNITY CENTRE<br>CRESCENTWOOD SITE<br>1170 CORYDON AVENUE | SCALE AS SHOWN    |        |            | SHOWN    | DRAWING TITLE<br>SITE DEVELOPMENT DETAILS |
|--------------------------|----------------------------------------------------------------------------------------------------------------------------|-------------------|--------|------------|----------|-------------------------------------------|
|                          |                                                                                                                            | DATE MAY 20, 2022 |        |            | 20, 2022 |                                           |
|                          |                                                                                                                            | DRAWN BY          | EC/LLW | CHECKED BY |          | SHEET NO.                                 |
| 05/20/2022 EC<br>DATE BY |                                                                                                                            | PROJECT NO.       |        |            | 2115     | L-008                                     |