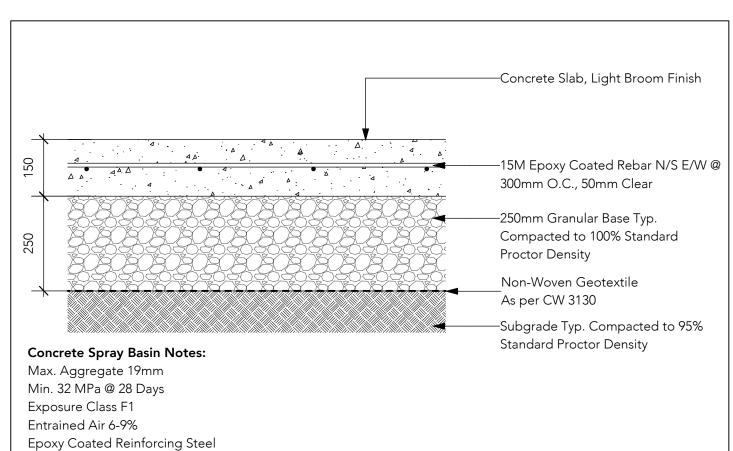

DO NOT SCALE DRAWING - PLOT MAY NOT BE AT 100%

MAY 2 9 2022

2 CONCRETE SEWER PIT

6 100mm CONCRETE PAVING DETAIL
1:10

5 SPRAY PAD CONCRETE DETAIL
1:10

7 SPRAY PAD EDGE DETAIL L-007 1:10

| 9   |                   |            |    |
|-----|-------------------|------------|----|
| 8   |                   |            |    |
| 7   |                   |            |    |
| 6   |                   |            |    |
| 5   |                   |            |    |
| 4   |                   |            |    |
| 3   |                   |            |    |
| 2   |                   |            |    |
| 1   | ISSUED FOR TENDER | 05/20/2022 | EC |
| NO. | REVISION / NOTE   | DATE       | BY |