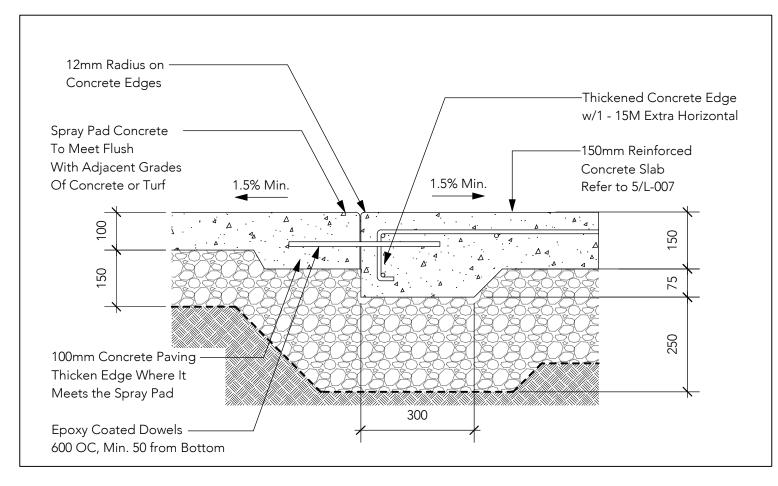

DO NOT SCALE DRAWING - PLOT MAY NOT BE AT 100%

MAY 2 9 2022

2 CONCRETE SEWER PIT

6 100mm CONCRETE PAVING DETAIL
1:10

5 SPRAY PAD CONCRETE DETAIL
1:10

7 SPRAY PAD EDGE DETAIL L-007 1:10

| 9   |                   |            |    |
|-----|-------------------|------------|----|
| 8   |                   |            |    |
| 7   |                   |            |    |
| 6   |                   |            |    |
| 5   |                   |            |    |
| 4   |                   |            |    |
| 3   |                   |            |    |
| 2   |                   |            |    |
| 1   | ISSUED FOR TENDER | 05/20/2022 | EC |
| NO. | REVISION / NOTE   | DATE       | BY |