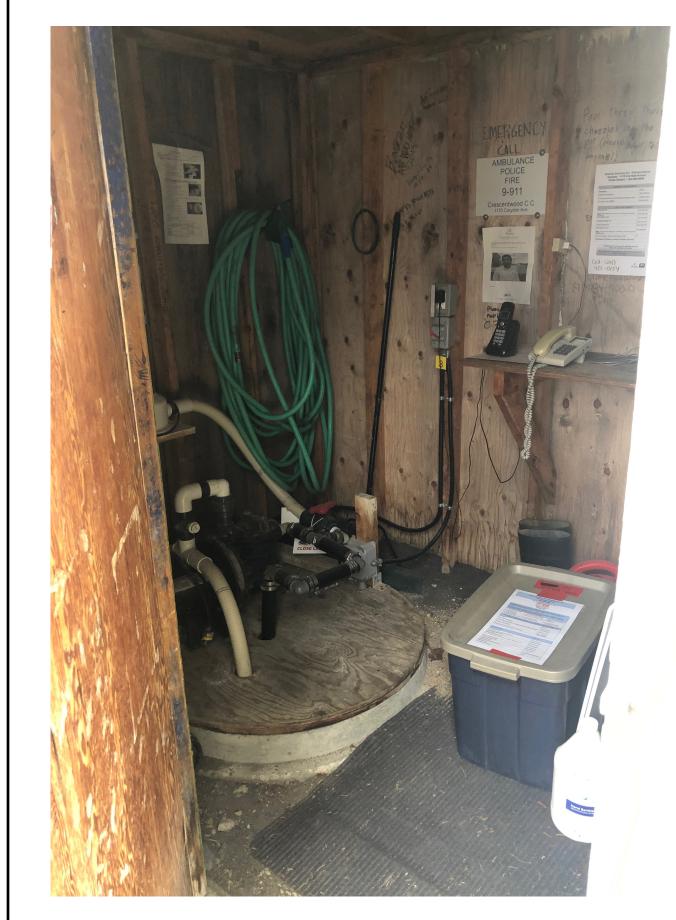

DO NOT SCALE DRAWING - PLOT MAY NOT BE AT 100%

MAY 2 9 2022

2 CONCRETE SEWER PIT

6 100mm CONCRETE PAVING DETAIL
1:10

5 SPRAY PAD CONCRETE DETAIL
1:10

7 SPRAY PAD EDGE DETAIL L-007 1:10

| 9   |                   |            |    |
|-----|-------------------|------------|----|
| 8   |                   |            |    |
| 7   |                   |            |    |
| 6   |                   |            |    |
| 5   |                   |            |    |
| 4   |                   |            |    |
| 3   |                   |            |    |
| 2   |                   |            |    |
| 1   | ISSUED FOR TENDER | 05/20/2022 | EC |
| NO. | REVISION / NOTE   | DATE       | BY |