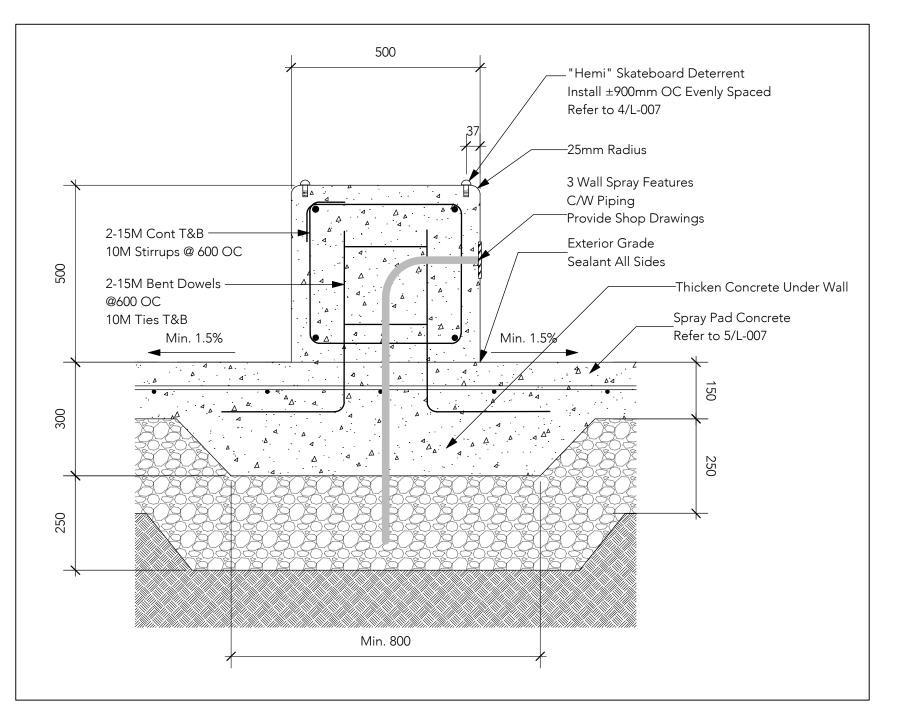

DO NOT SCALE DRAWING - PLOT MAY NOT BE AT 100%

MAY 2 9 2022

2 CONCRETE SEWER PIT

6 100mm CONCRETE PAVING DETAIL
1:10

5 SPRAY PAD CONCRETE DETAIL
1:10

7 SPRAY PAD EDGE DETAIL L-007 1:10

| 9   |                   |            |    |
|-----|-------------------|------------|----|
| 8   |                   |            |    |
| 7   |                   |            |    |
| 6   |                   |            |    |
| 5   |                   |            |    |
| 4   |                   |            |    |
| 3   |                   |            |    |
| 2   |                   |            |    |
| 1   | ISSUED FOR TENDER | 05/20/2022 | EC |
| NO. | REVISION / NOTE   | DATE       | BY |