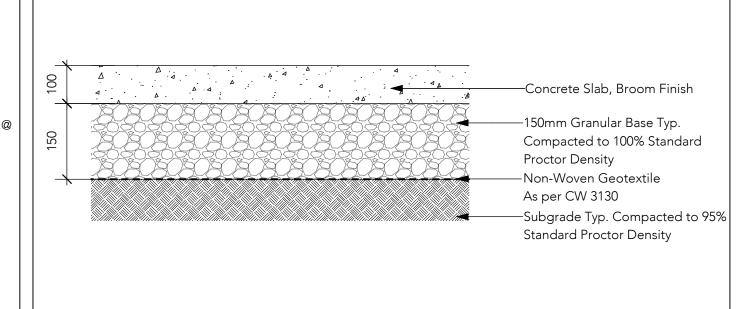

DO NOT SCALE DRAWING - PLOT MAY NOT BE AT 100%

MAY 2 9 2022

2 CONCRETE SEWER PIT

6 100mm CONCRETE PAVING DETAIL
1:10

5 SPRAY PAD CONCRETE DETAIL
1:10

7 SPRAY PAD EDGE DETAIL L-007 1:10

| 9   |                   |            |    |
|-----|-------------------|------------|----|
| 8   |                   |            |    |
| 7   |                   |            |    |
| 6   |                   |            |    |
| 5   |                   |            |    |
| 4   |                   |            |    |
| 3   |                   |            |    |
| 2   |                   |            |    |
| 1   | ISSUED FOR TENDER | 05/20/2022 | EC |
| NO. | REVISION / NOTE   | DATE       | BY |