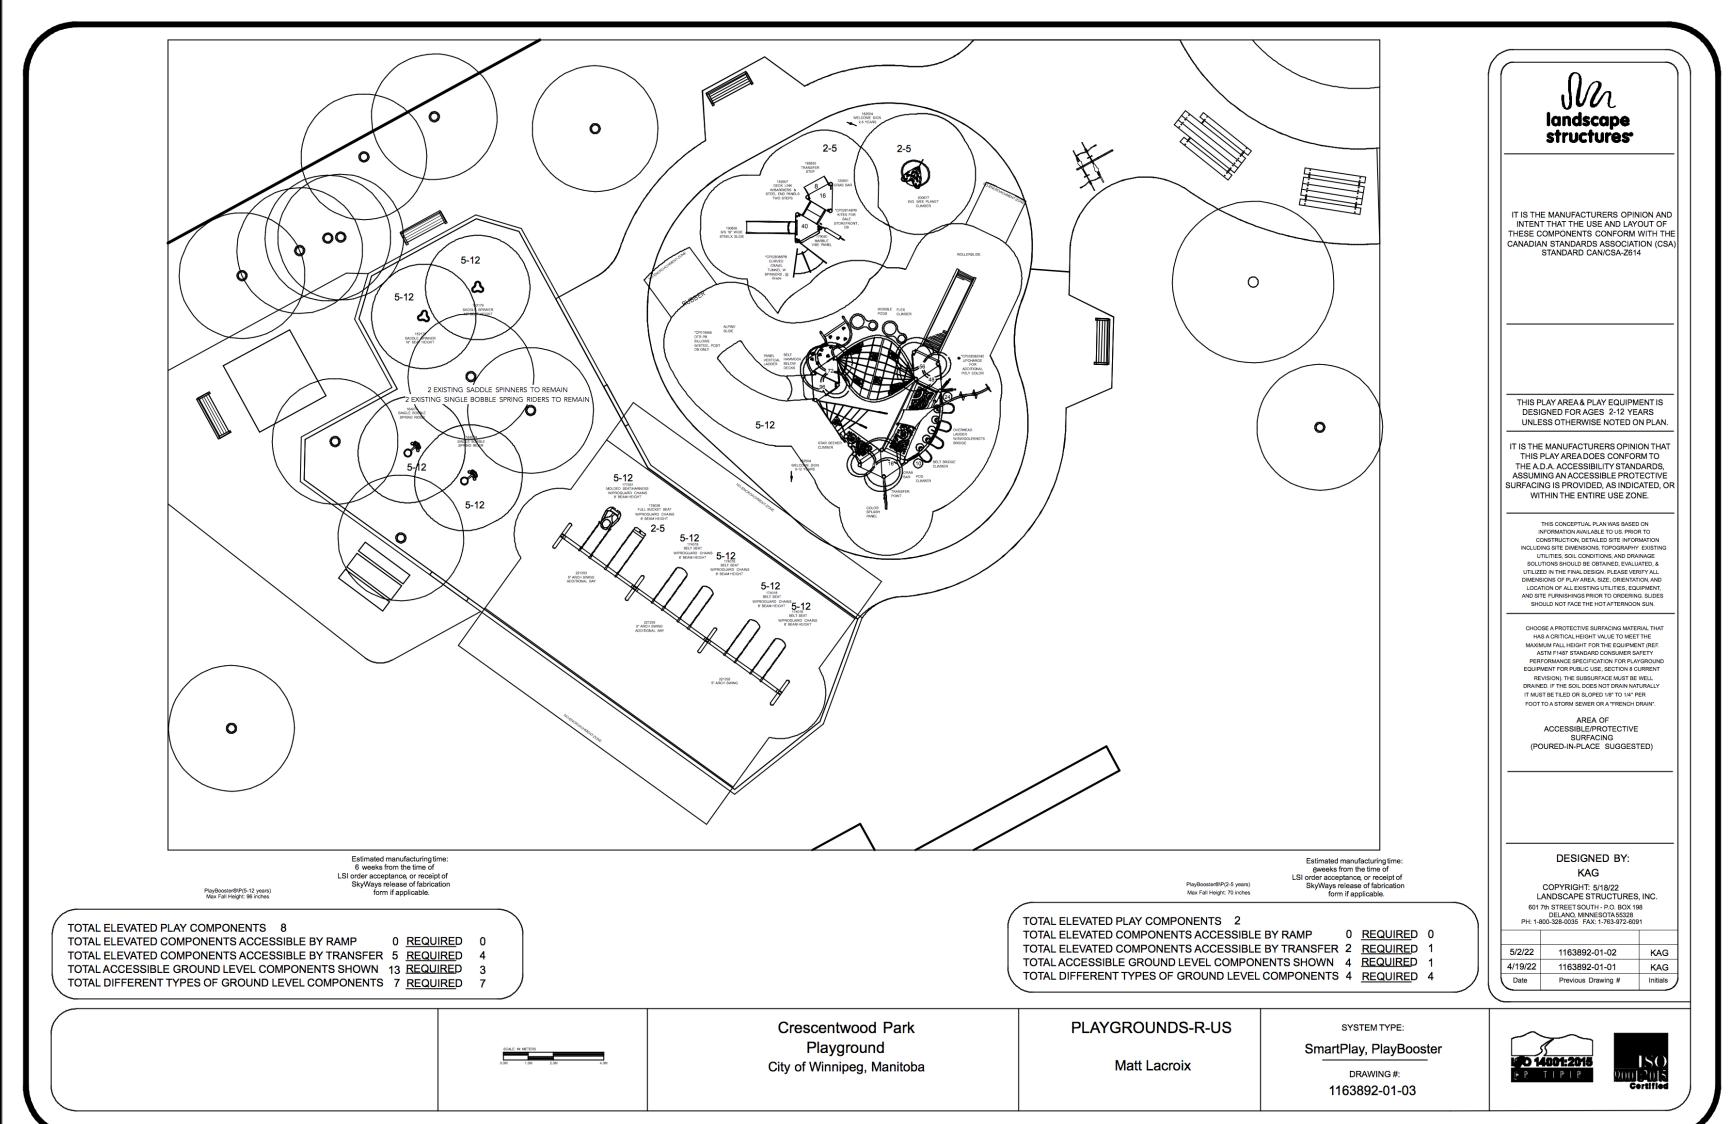

SPRAY PAD AND PLAYGROUND DEVELOPMENT CORYDON COMMUNITY CENTRE CRESCENTWOOD SITE 1170 CORYDON AVENUE

AS SHOWN | DRAWING TITLE | PLAYGROUND DETAILS MAY 20, 2022 PROJECT NO.

©2022 Landscape Structures. All Rights Reserved.

L-006