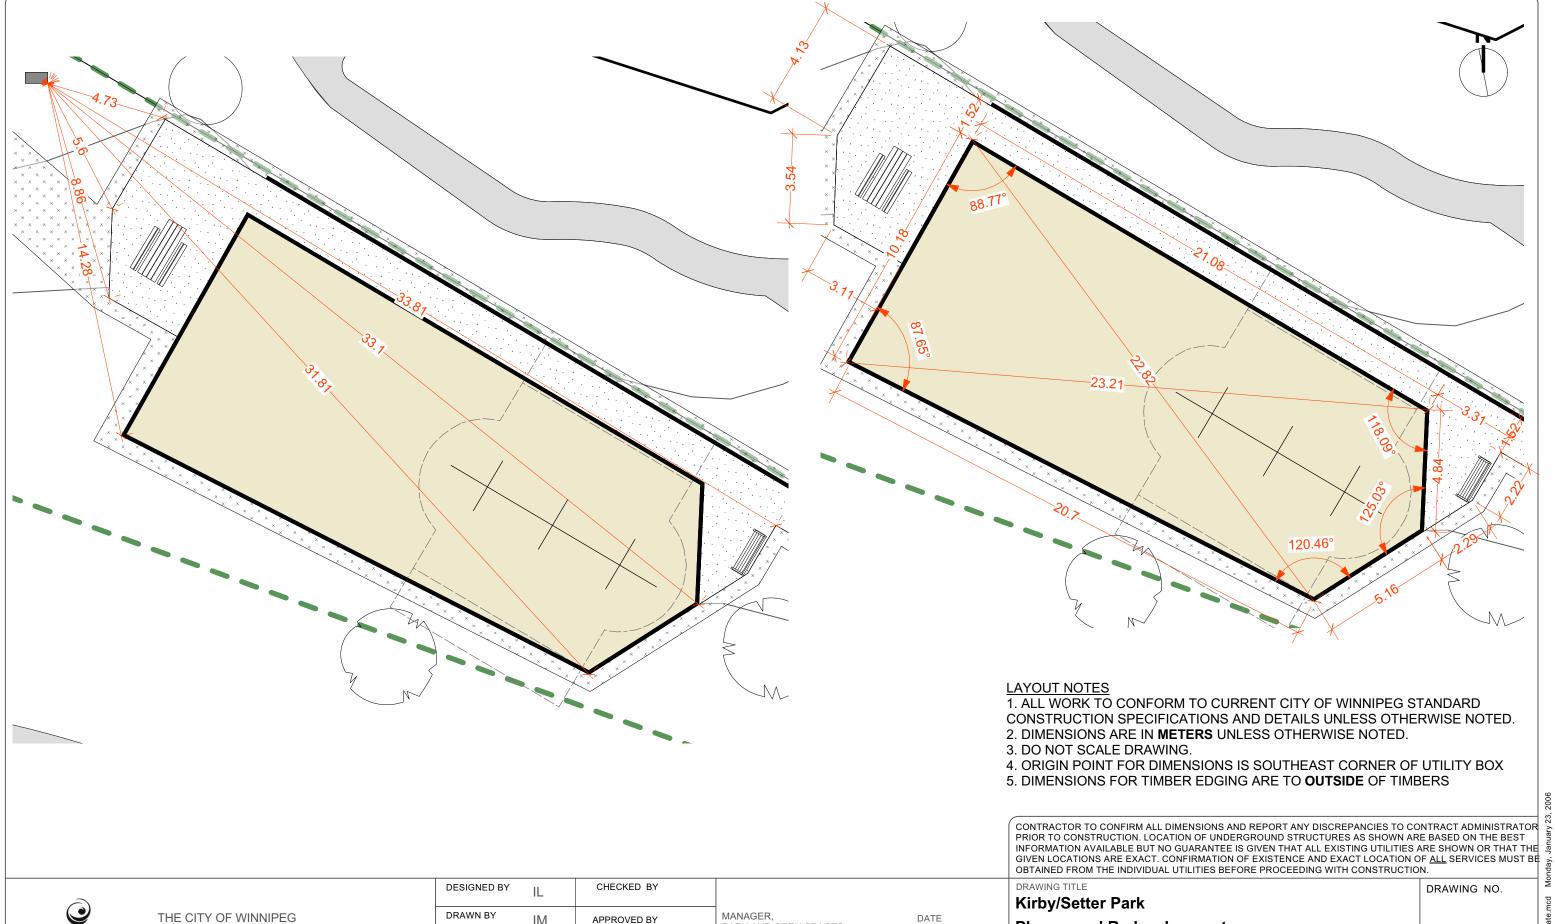

THE CITY OF WINNIPEG
Planning, Property and Development Department
Planning and Land Use Division
Unit 15 - 30 Fort Street, Winnipeg, MB, (R3C 4X5)

| DESIGNED BY  | IL         | CHECKED BY  |                                            |      |
|--------------|------------|-------------|--------------------------------------------|------|
| DRAWN BY     | IM         | APPROVED BY | MANAGER,<br>PARK AND OPEN SPACES           | DATE |
| HORIZ. SCALE | 1:150      |             |                                            |      |
| VERT. SCALE  | 1.150      |             |                                            |      |
| DATE         | April 2022 |             | MANAGER,<br>PLANNING AND LAND USE DIVISION | DATE |

CRAWING TITLE
Kirby/Setter Park
Playground Redevelopment
Layout Plan
SITE ADDRESS 575 Setter Street

K.48-1C

BID OPPORTUNITY NO. **347-2022**