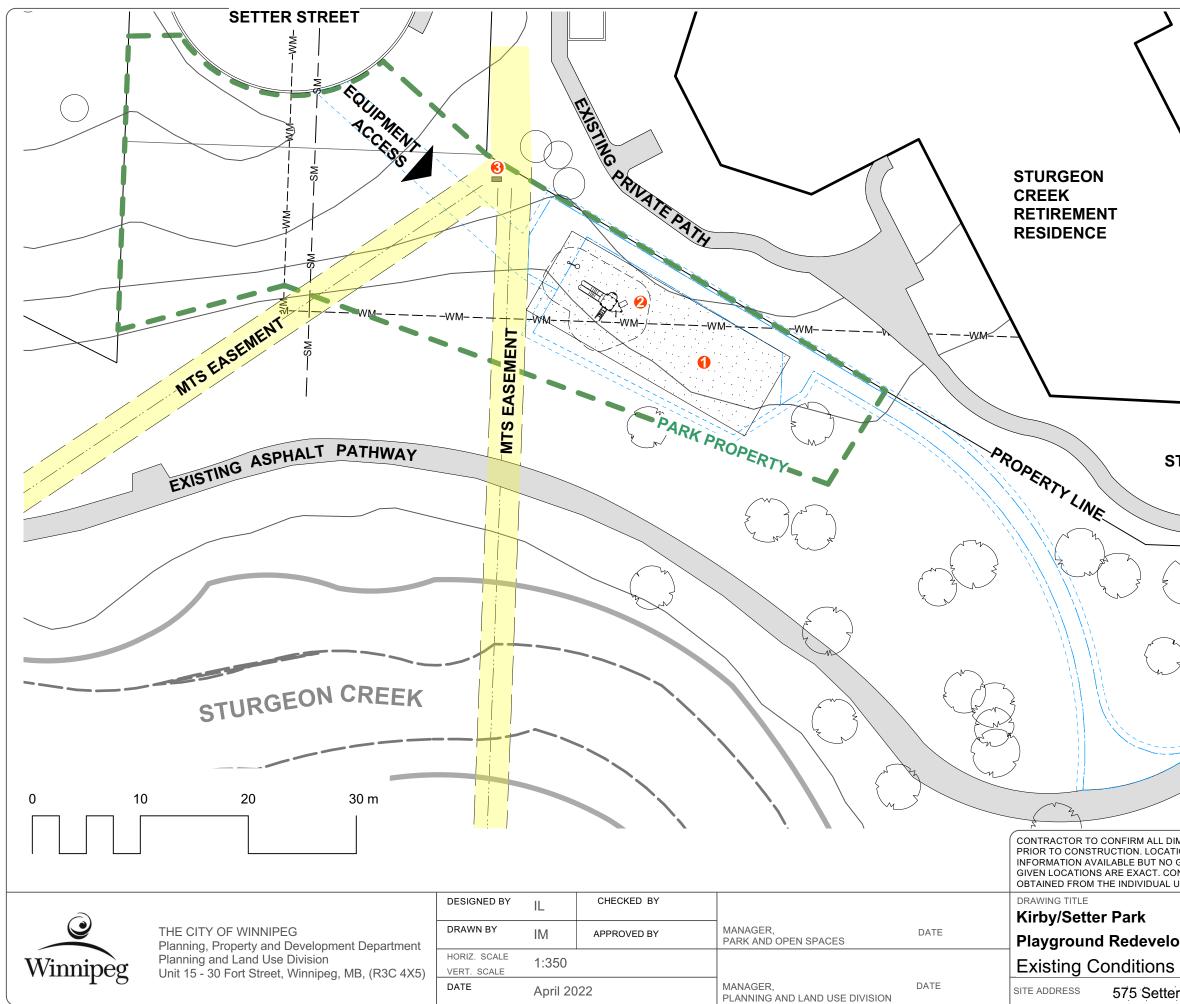

|                                                                                                                                                                                                                                                                                                                                           | LEGEND<br>Excavate & remov<br>surfacing & earthe<br>new play area (70<br>Remove existing s                                                                                                                                                                                                                                                              | n material for<br>CM)                                                                                                                          |
|-------------------------------------------------------------------------------------------------------------------------------------------------------------------------------------------------------------------------------------------------------------------------------------------------------------------------------------------|---------------------------------------------------------------------------------------------------------------------------------------------------------------------------------------------------------------------------------------------------------------------------------------------------------------------------------------------------------|------------------------------------------------------------------------------------------------------------------------------------------------|
|                                                                                                                                                                                                                                                                                                                                           | site furniture and s<br>OTHERS                                                                                                                                                                                                                                                                                                                          | swings BY                                                                                                                                      |
|                                                                                                                                                                                                                                                                                                                                           | Sexisting Utility Box                                                                                                                                                                                                                                                                                                                                   | α PROTECT.                                                                                                                                     |
|                                                                                                                                                                                                                                                                                                                                           | — —SM— —— —S                                                                                                                                                                                                                                                                                                                                            | M— Sewer main                                                                                                                                  |
|                                                                                                                                                                                                                                                                                                                                           | - — — –WM– — — — –                                                                                                                                                                                                                                                                                                                                      | -wм₋ Water main                                                                                                                                |
|                                                                                                                                                                                                                                                                                                                                           | Outlin<br>desig                                                                                                                                                                                                                                                                                                                                         | ne of proposed<br>jn                                                                                                                           |
| TO<br>STURGEON<br>ROAD                                                                                                                                                                                                                                                                                                                    | All Existing<br>Remain. P                                                                                                                                                                                                                                                                                                                               |                                                                                                                                                |
|                                                                                                                                                                                                                                                                                                                                           | DEMOLITION & REMOV<br>1. ALL WORK TO CONF<br>CURRENT CITY OF WIN<br>STANDARD CONSTRUC<br>SPECIFICATIONS AND<br>OTHERWISE NOTED.<br>2. DIMENSIONS ARE IN<br>OTHERWISE NOTED.<br>3. DO NOT SCALE DRA<br>4. PROTECT EXISTING<br>REMAIN, TYP.<br>5. SECURE CONSTRUC<br>STAGING AREA WITH O<br>FENCING C/W SAFETY<br>6. CONFIRM STAGING<br>PRIOR TO CONSTRUC | FORM TO<br>NNIPEG<br>CTION<br>DETAILS UNLESS<br>METERS UNLESS<br>WING.<br>TREES TO<br>CTION SITE AND<br>CONSTRUCTION<br>SIGNAGE.<br>AREA W/ CA |
| IMENSIONS AND REPORT ANY DISCREPANCIES TO CONTRACT ADMINISTRATOR<br>FION OF UNDERGROUND STRUCTURES AS SHOWN ARE BASED ON THE BEST<br>GUARANTEE IS GIVEN THAT ALL EXISTING UTILITIES ARE SHOWN OR THAT THE<br>DNFIRMATION OF EXISTENCE AND EXACT LOCATION OF <u>ALL</u> SERVICES MUST BE<br>UTILITIES BEFORE PROCEEDING WITH CONSTRUCTION. |                                                                                                                                                                                                                                                                                                                                                         |                                                                                                                                                |
|                                                                                                                                                                                                                                                                                                                                           |                                                                                                                                                                                                                                                                                                                                                         | DRAWING NO.                                                                                                                                    |
| opment                                                                                                                                                                                                                                                                                                                                    |                                                                                                                                                                                                                                                                                                                                                         | K.48-1A                                                                                                                                        |
| and Removals                                                                                                                                                                                                                                                                                                                              |                                                                                                                                                                                                                                                                                                                                                         | BID OPPORTUNITY NO.                                                                                                                            |
| · · ·                                                                                                                                                                                                                                                                                                                                     |                                                                                                                                                                                                                                                                                                                                                         |                                                                                                                                                |