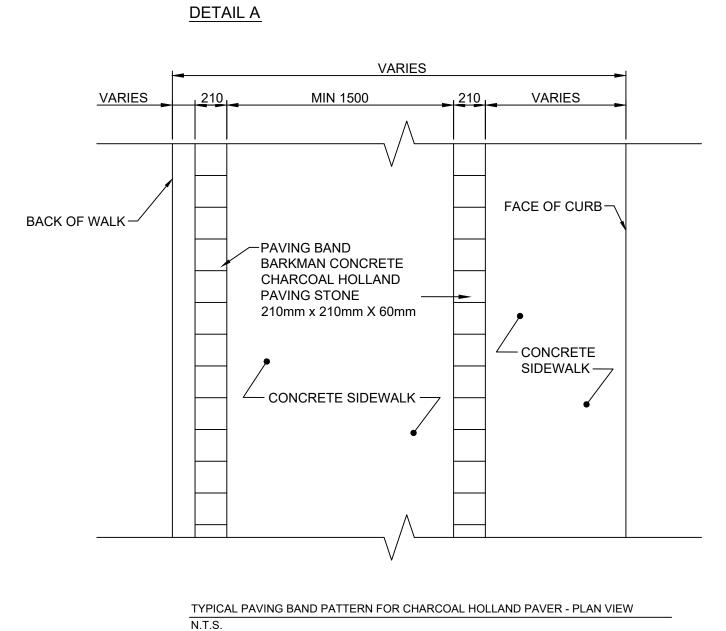

## **GENERAL NOTES**

- A. UTILITY DIMENSIONS ARE TO BACK OF CURB
- B. ALL CURB RADII UNDER 15.0m SHALL BE MODIFIED
- C. PAVING BAND ALIGNMENT TO BE DIRECTED BY CONTRACT ADMINISTRATOR
  D. CURB REPLACEMENT AS DIRECTED BY CONTRACT ADMINISTRATOR
- E. CONTRACTOR TO CONFIRM THE LOCATION OF ALL UTILITIES/SERVICES IN THE
- F. FIELD PRIOR TO CONSTRUCTIONG. USE EXTREME CAUTION WHEN WORKING ABOVE UTILITY VAULTS
- H. CONTRACTOR TO TAKE PRECAUTIONARY STEPS TO PROTECT EXISTING TREES WITHIN THE CONSTRUCTION LIMITS AS PER CW 1140
- I. CURB REPLACEMENT AS DIRECTED BY CONTRACT ADMINISTRATOR
- J. PAVING STONE INSTALLATION AS DIRECTED BY CONTRACT ADMINISTRATOR K. NEW TREES SUPPLIED AND PLANTED BY OTHERS, MIN. 1500 FROM BACK OF
- L. ADJUST ALL CURB STOPS AND WATER VALVES TO GRADE