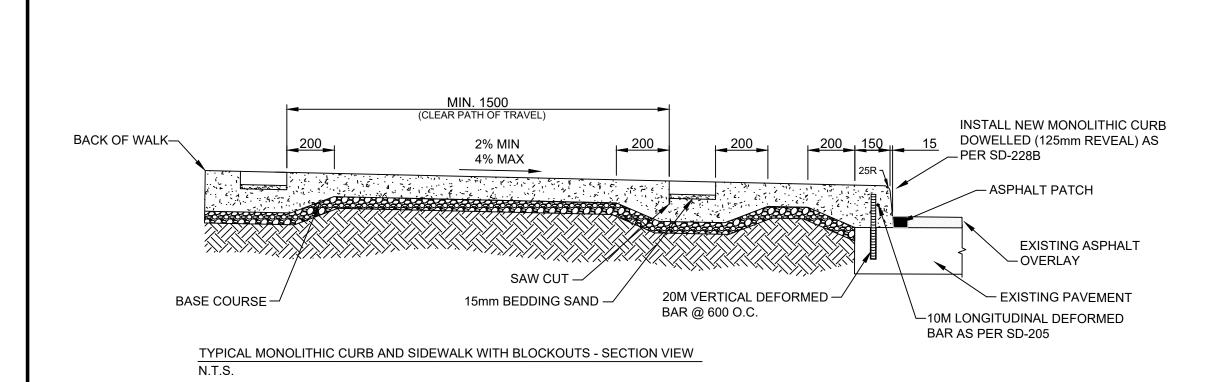

## **CONSTRUCTION NOTES**

- 1. INSTALL DETECTABLE WARNING SURFACE TILE AT CURB RAMP AS PER SD-22844 (TYP.)
- REMOVE EXISTING CONCRETE SIDEWALK AND CURB AND CONSTRUCT NEW MONOLITHIC CURB AND SIDEWALK WITH BLOCKOUTS (SEE DETAIL)
- 3. REMOVE EXISTING INTERLOCKING PAVING STONE SIDEWALK AND CURB AND CONSTRUCT NEW MONOLITHIC CURB AND SIDEWALK WITH BLOCKOUTS (SEE SE-22-124)
- 4. REGRADE EXISTING PAVING STONES
- CONSTRUCT 12.75 m³ SILVA CELL WITH A SUMP PIT, TREE WELL CURBING, ADA COMPLIANT - 8709-A 48"x48" GRATE AND FRAME; NEW TREE TO BE SUPPLIED AND PLANTED BY OTHERS (SEE SE-22-125)
- 6. CONSTRUCT 25.5 m³ SILVA CELL WITH DRAINAGE CONNECTED TO EXISTING CB, AND ADA COMPLIANT GRATES AND FRAMES; NEW TREES TO BE SUPPLIED AND PLANTED BY OTHERS (SEE SE-22-125)
- 7. TREE REMOVAL AS PER CW 3010-R4
-