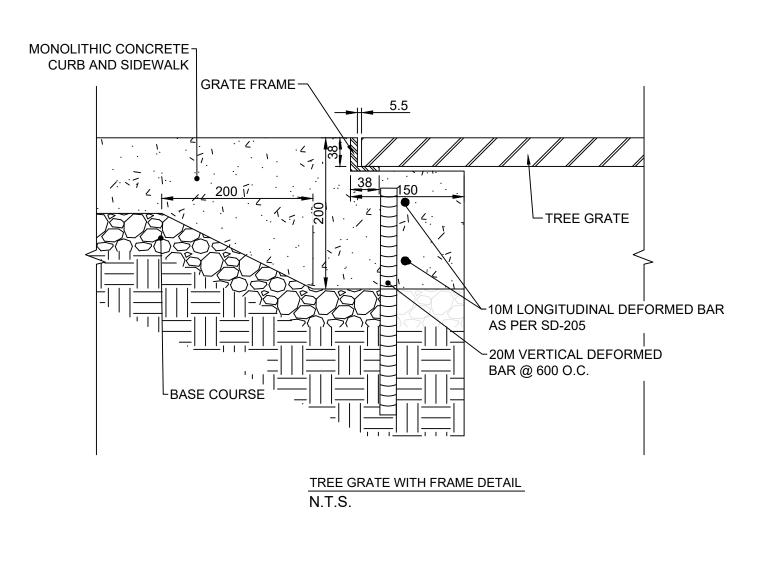

## **CONSTRUCTION NOTES**

- 1. INSTALL DETECTABLE WARNING SURFACE TILE AT CURB RAMP AS PER SD-22844 (TYP.)
- REMOVE EXISTING CONCRETE SIDEWALK AND CURB AND CONSTRUCT NEW MONOLITHIC CURB AND SIDEWALK WITH BLOCKOUTS (SEE DETAIL)
- 3. REMOVE EXISTING INTERLOCKING PAVING STONE SIDEWALK AND CURB AND CONSTRUCT NEW MONOLITHIC CURB AND SIDEWALK WITH BLOCKOUTS (SEE SE-22-124)
- 4. REGRADE EXISTING PAVING STONES
- CONSTRUCT 12.75 m³ SILVA CELL WITH A SUMP PIT, TREE WELL CURBING, ADA COMPLIANT - 8709-A 48"x48" GRATE AND FRAME; NEW TREE TO BE SUPPLIED AND PLANTED BY OTHERS (SEE SE-22-125)
- 6. CONSTRUCT 25.5 m³ SILVA CELL WITH DRAINAGE CONNECTED TO EXISTING CB, AND ADA COMPLIANT GRATES AND FRAMES; NEW TREES TO BE SUPPLIED AND PLANTED BY OTHERS (SEE SE-22-125)
- 7. TREE REMOVAL AS PER CW 3010-R4
- 8. REMOVE TREE WELL CURBING AND SOIL AND CONSTRUCT NEW MONOLITHIC CURB AND SIDEWALK (SD-228B)