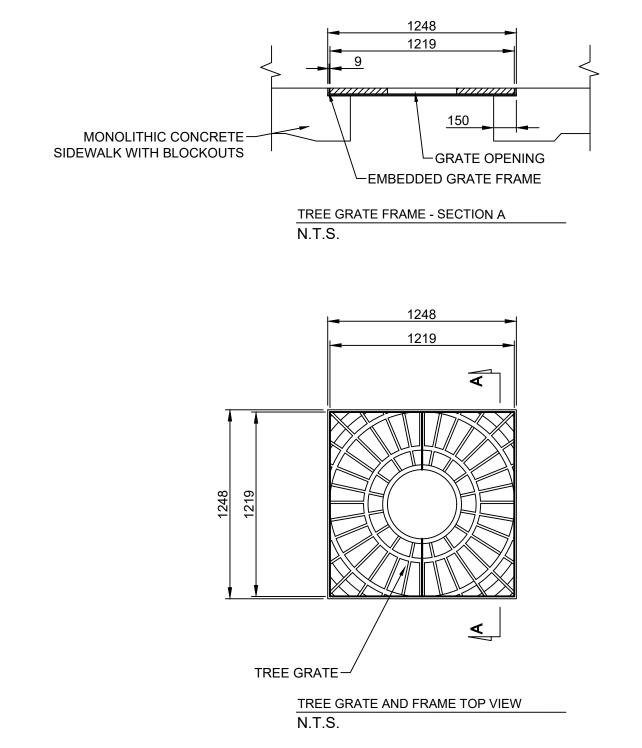

## **CONSTRUCTION NOTES**

- 1. INSTALL DETECTABLE WARNING SURFACE TILE AT CURB RAMP AS PER SD-22844 (TYP.)
- REMOVE EXISTING CONCRETE SIDEWALK AND CURB AND CONSTRUCT NEW MONOLITHIC CURB AND SIDEWALK WITH BLOCKOUTS (SEE DETAIL)
- 3. REMOVE EXISTING INTERLOCKING PAVING STONE SIDEWALK AND CURB AND CONSTRUCT NEW MONOLITHIC CURB AND SIDEWALK WITH BLOCKOUTS (SEE SE-22-124)
- 4. REGRADE EXISTING PAVING STONES
- CONSTRUCT 12.75 m³ SILVA CELL WITH A SUMP PIT, TREE WELL CURBING, ADA COMPLIANT - 8709-A 48"x48" GRATE AND FRAME; NEW TREE TO BE SUPPLIED AND PLANTED BY OTHERS (SEE SE-22-125)
- 6. CONSTRUCT 25.5 m³ SILVA CELL WITH DRAINAGE CONNECTED TO EXISTING CB, AND ADA COMPLIANT GRATES AND FRAMES; NEW TREES TO BE SUPPLIED AND PLANTED BY OTHERS (SEE SE-22-125)
- 7. TREE REMOVAL AS PER CW 3010-R4
- 8. REMOVE TREE WELL CURBING AND SOIL AND CONSTRUCT NEW MONOLITHIC CURB AND SIDEWALK (SD-228B)