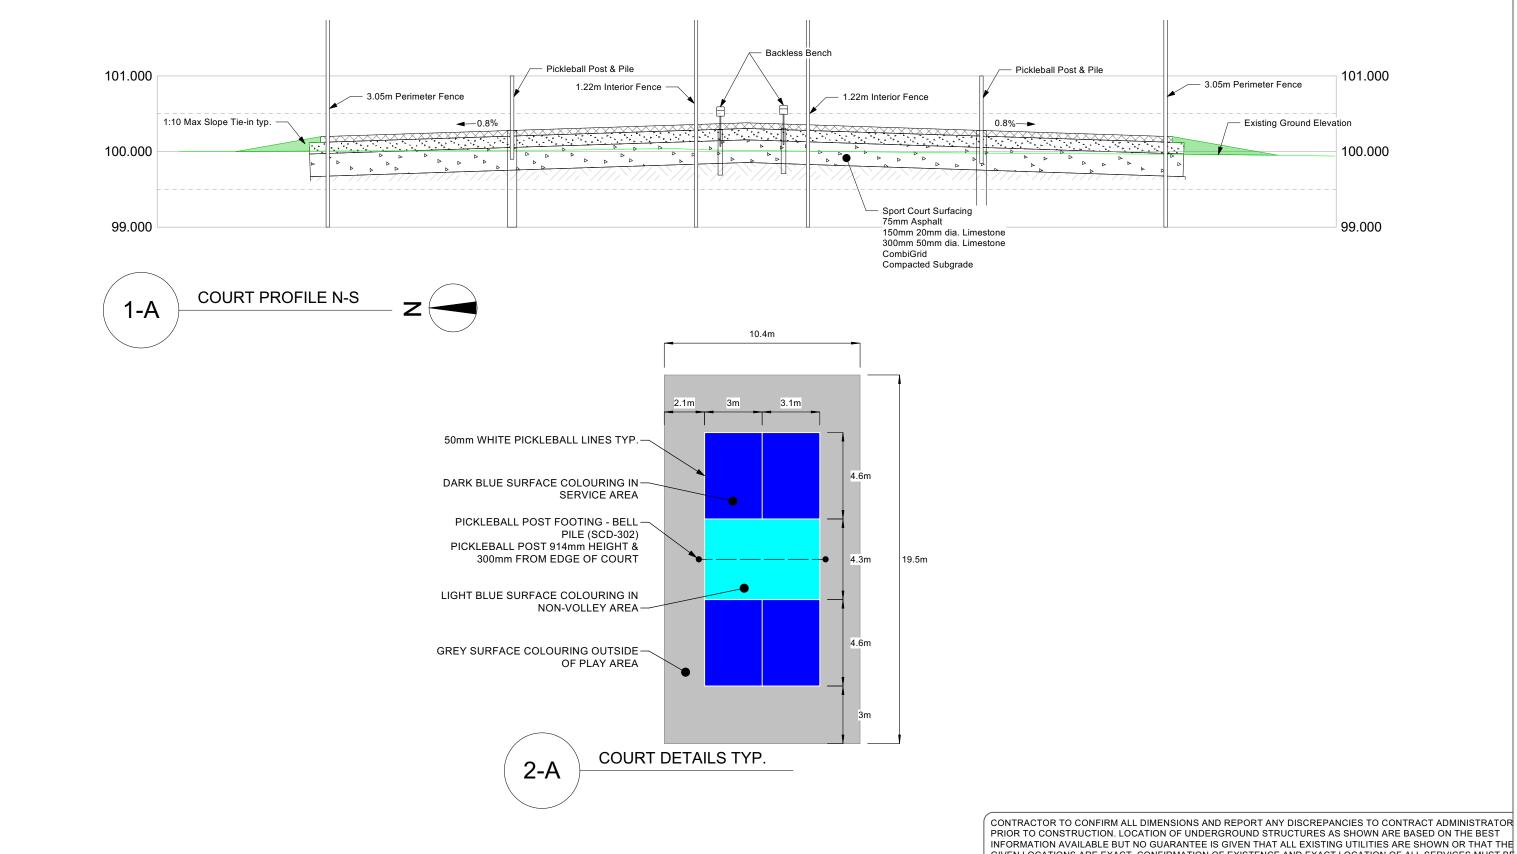

| DRAWING TITLE                  |  |  |
|--------------------------------|--|--|
| St. James Memorial Sports Park |  |  |
| Pickleball Courts Construction |  |  |
| Details                        |  |  |