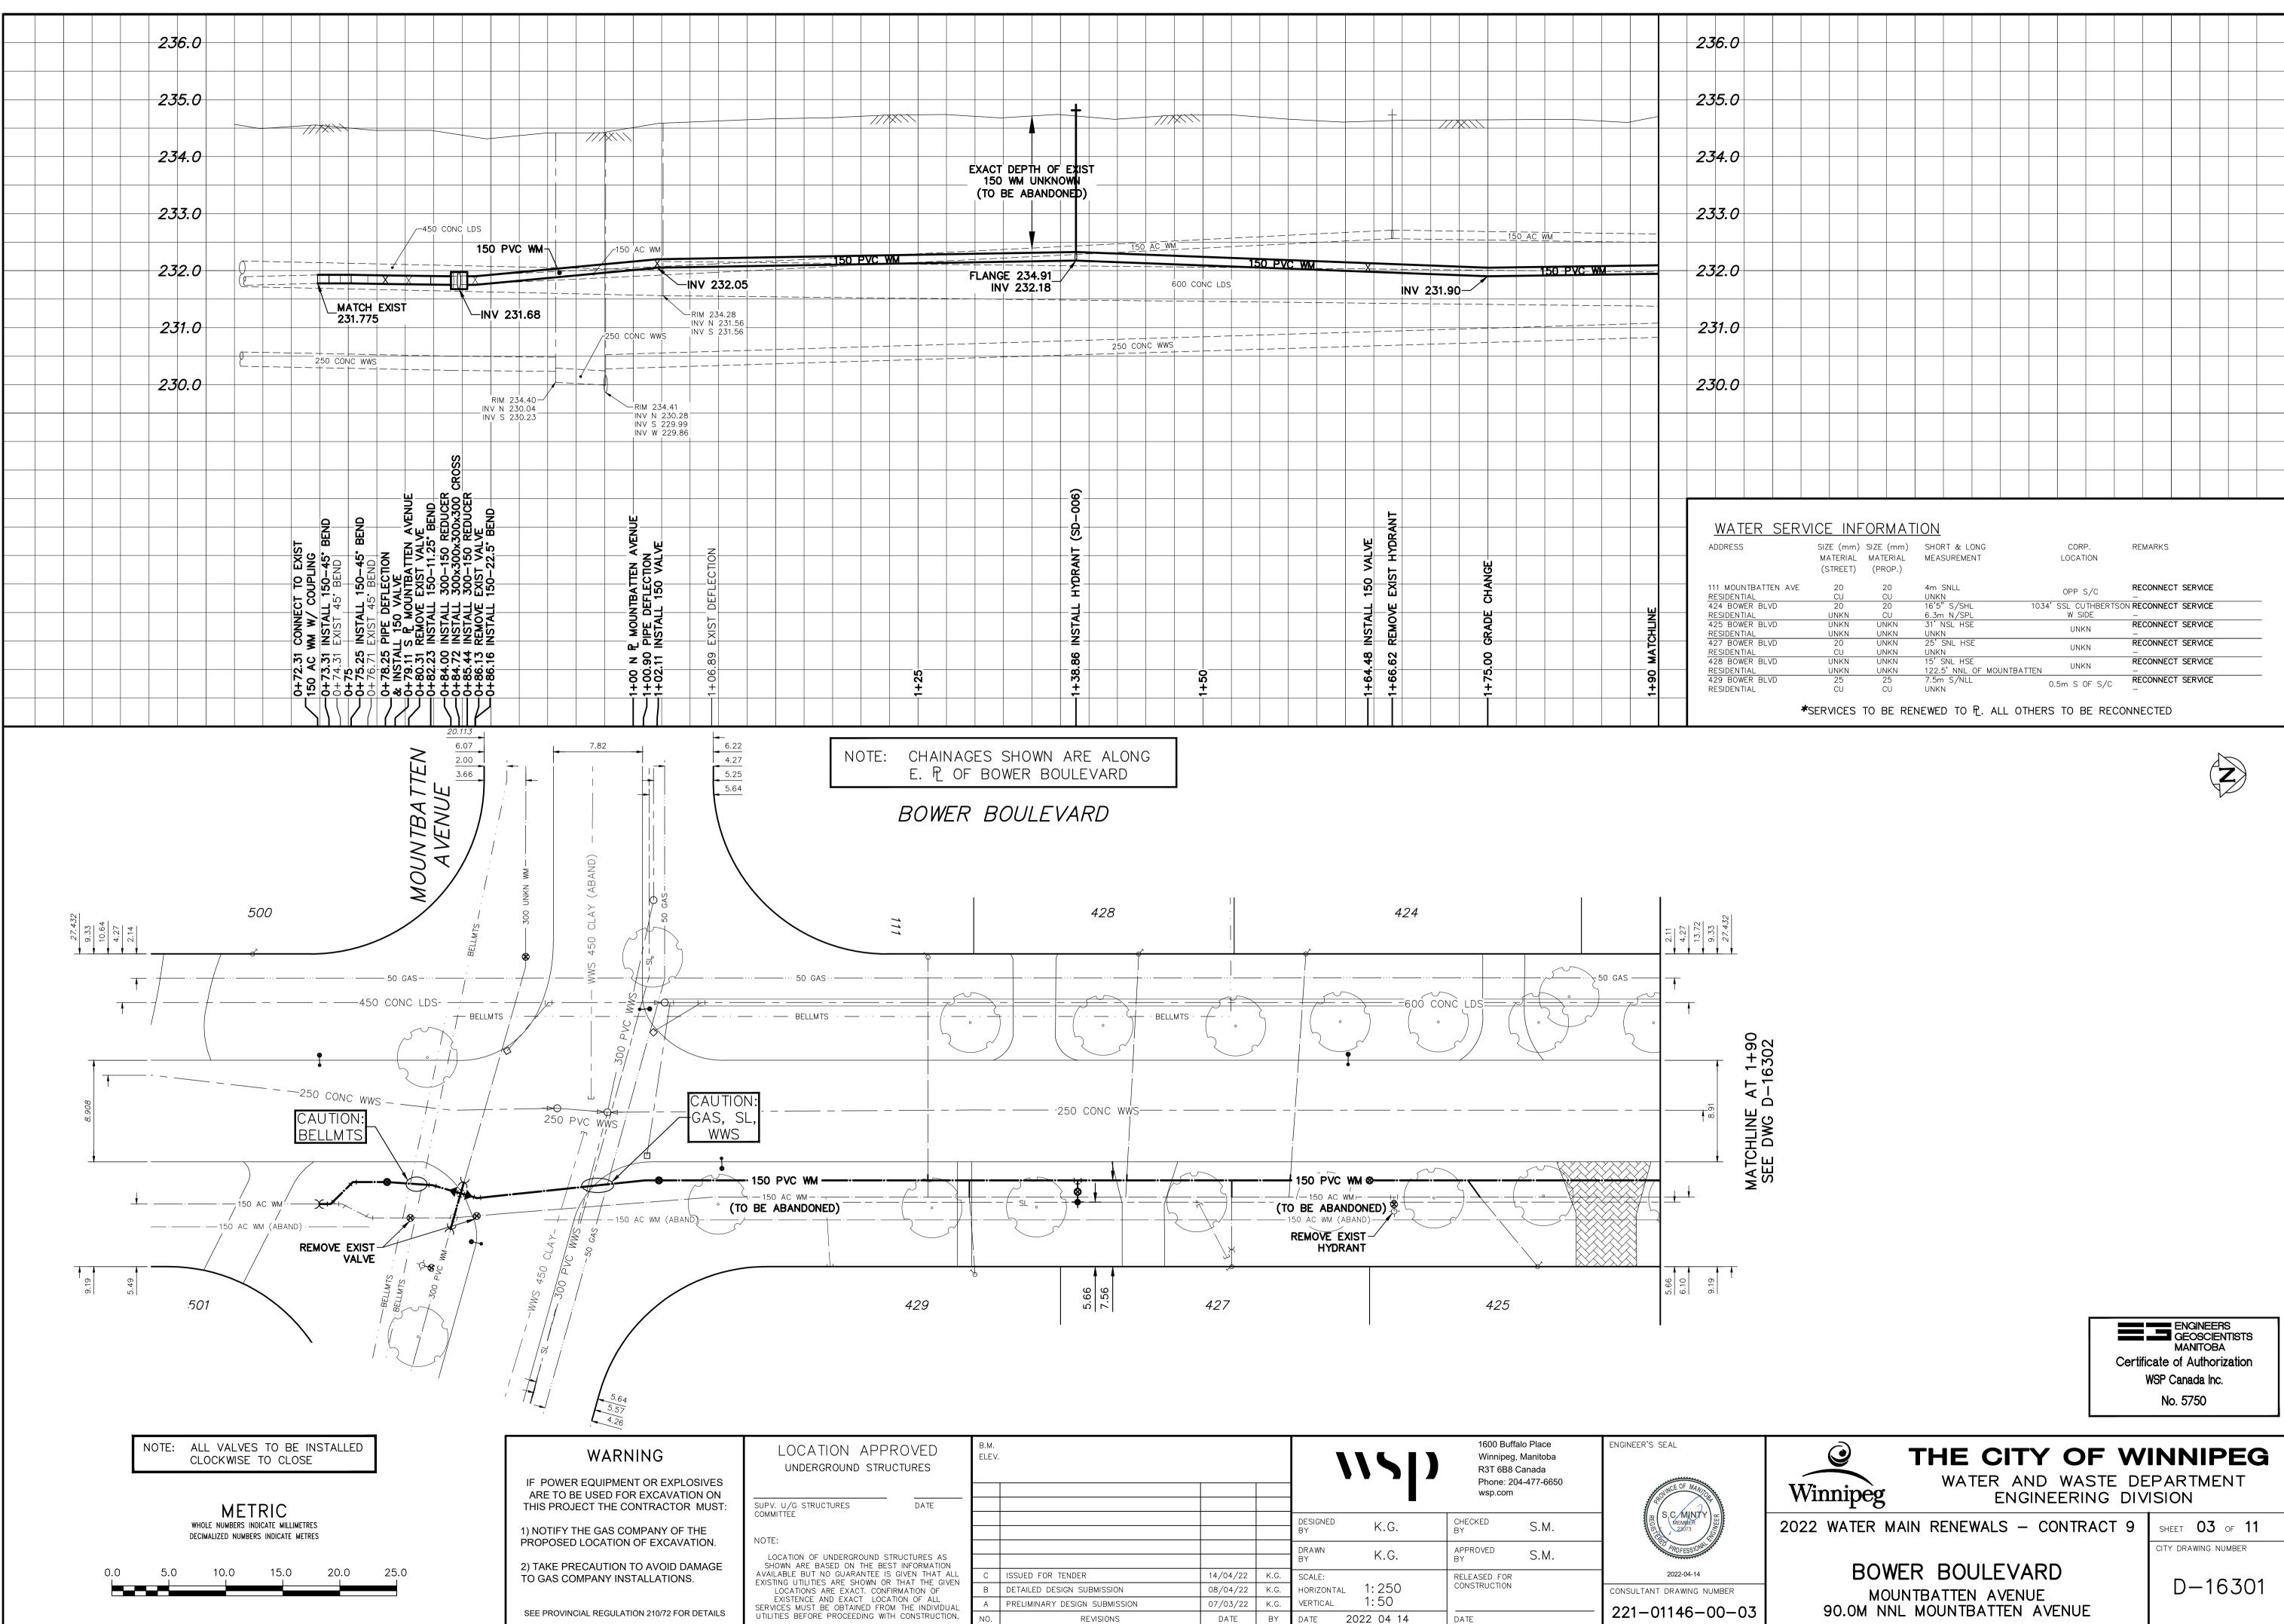

|            |                                                             |                       |                                                                                                                    | 236.0                                                                                                                                                                                                                                                                                                                                                                                                                                                                                                                                                                                                                                                                                                                                                                                                                                                                                                                                                                                                                                                                                                                                   |
|------------|-------------------------------------------------------------|-----------------------|--------------------------------------------------------------------------------------------------------------------|-----------------------------------------------------------------------------------------------------------------------------------------------------------------------------------------------------------------------------------------------------------------------------------------------------------------------------------------------------------------------------------------------------------------------------------------------------------------------------------------------------------------------------------------------------------------------------------------------------------------------------------------------------------------------------------------------------------------------------------------------------------------------------------------------------------------------------------------------------------------------------------------------------------------------------------------------------------------------------------------------------------------------------------------------------------------------------------------------------------------------------------------|
|            | EXACT DEPTH OF EXIST<br>150 WM UNKNOWN<br>(TO BE ABANDONED) |                       |                                                                                                                    |                                                                                                                                                                                                                                                                                                                                                                                                                                                                                                                                                                                                                                                                                                                                                                                                                                                                                                                                                                                                                                                                                                                                         |
| 150 PVC WM | FLANGE 234.91<br>INV 232.18                                 | <u>     150 AC_WM</u> | <u> </u>                                                                                                           |                                                                                                                                                                                                                                                                                                                                                                                                                                                                                                                                                                                                                                                                                                                                                                                                                                                                                                                                                                                                                                                                                                                                         |
|            |                                                             |                       |                                                                                                                    |                                                                                                                                                                                                                                                                                                                                                                                                                                                                                                                                                                                                                                                                                                                                                                                                                                                                                                                                                                                                                                                                                                                                         |
|            |                                                             |                       |                                                                                                                    |                                                                                                                                                                                                                                                                                                                                                                                                                                                                                                                                                                                                                                                                                                                                                                                                                                                                                                                                                                                                                                                                                                                                         |
|            | -1+38.86 INSTALL HYDRANT (SD-006)                           |                       | -1+64.48 INSTALL 150 VALVE<br>-1+64.48 INSTALL 150 VALVE<br>-1+66.62 REMOVE EXIST HYDRANT<br>-1+75.00 GRADE CHANGE | WATER SERVICE INFORMATION         ADDRESS       SIZE (mm)       SIZE (mm)       SHORT & LONG       CORP.       REMARKS         MATERIAL       MATERIAL       MATERIAL       MASUREMENT       LOCATION         MATERIAL       MATERIAL       MASUREMENT       LOCATION         MATERIAL       MATERIAL       MASUREMENT       LOCATION         MATERIAL       MATERIAL       MASUREMENT       LOCATION         MATERIAL       VINKN       VINKN       OPP S/C       RECONNECT SERVICE         MATERIAL       UNKN       UNKN       UNKN       OPP S/C       RECONNECT SERVICE         MATERIAL       UNKN       UNKN       UNKN       UNKN       UNKN       VINKN         MATERIAL       UNKN       UNKN       UNKN       UNKN       VINKN       VINKN         MATERIAL       UNKN       UNKN       UNKN       UNKN       VINKN       VINKN         MATERIAL       UNKN       UNKN       UNKN       VINKN       VINKN       VINKN         MATERIAL       UNKN       UNKN       UNKN       UNKN       VINKN       VINKN       VINKN         MATERIAL       UNKN       UNKN       UNKN       UNKN       VINKN       VINKN       VINKN </td |