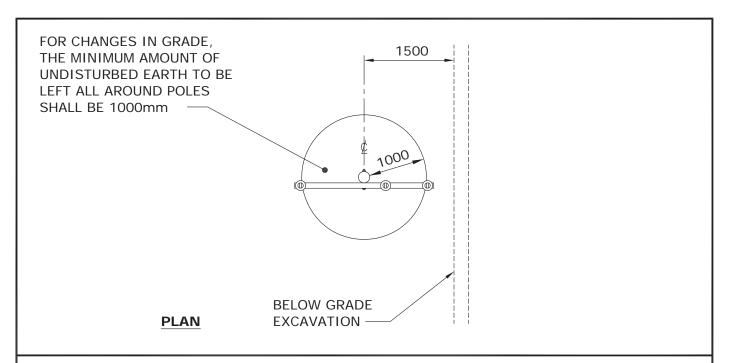

## ALLOWABLE EXCAVATIONS AROUND MANITOBA HYDRO POLES

## NOTE:

1. THE MINIMUM SEPARATION (TO ANY SIDE OF A POLE) FOR EXCAVATIONS DEEPER THAN 500mm WITHOUT REGIONAL ENGINEERING INVOLVEMENT SHALL BE 1500mm, EXCAVATIONS TO BE BACKFILLED & TAMPED TO MAINTAIN SLOPE.