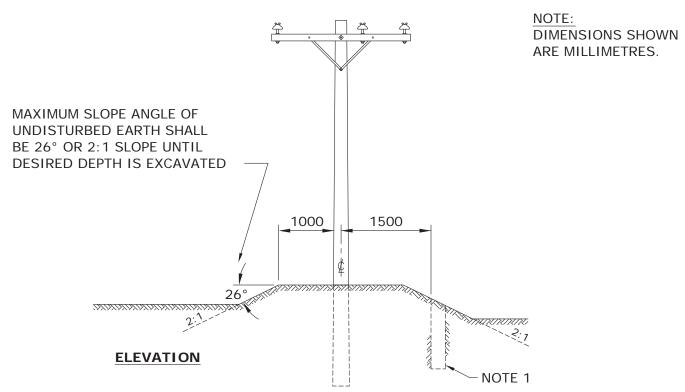

## ALLOWABLE EXCAVATIONS AROUND MANITOBA HYDRO POLES

## NOTE:

1. THE MINIMUM SEPARATION (TO ANY SIDE OF A POLE) FOR EXCAVATIONS DEEPER THAN 500mm WITHOUT REGIONAL ENGINEERING INVOLVEMENT SHALL BE 1500mm, EXCAVATIONS TO BE BACKFILLED & TAMPED TO MAINTAIN SLOPE.