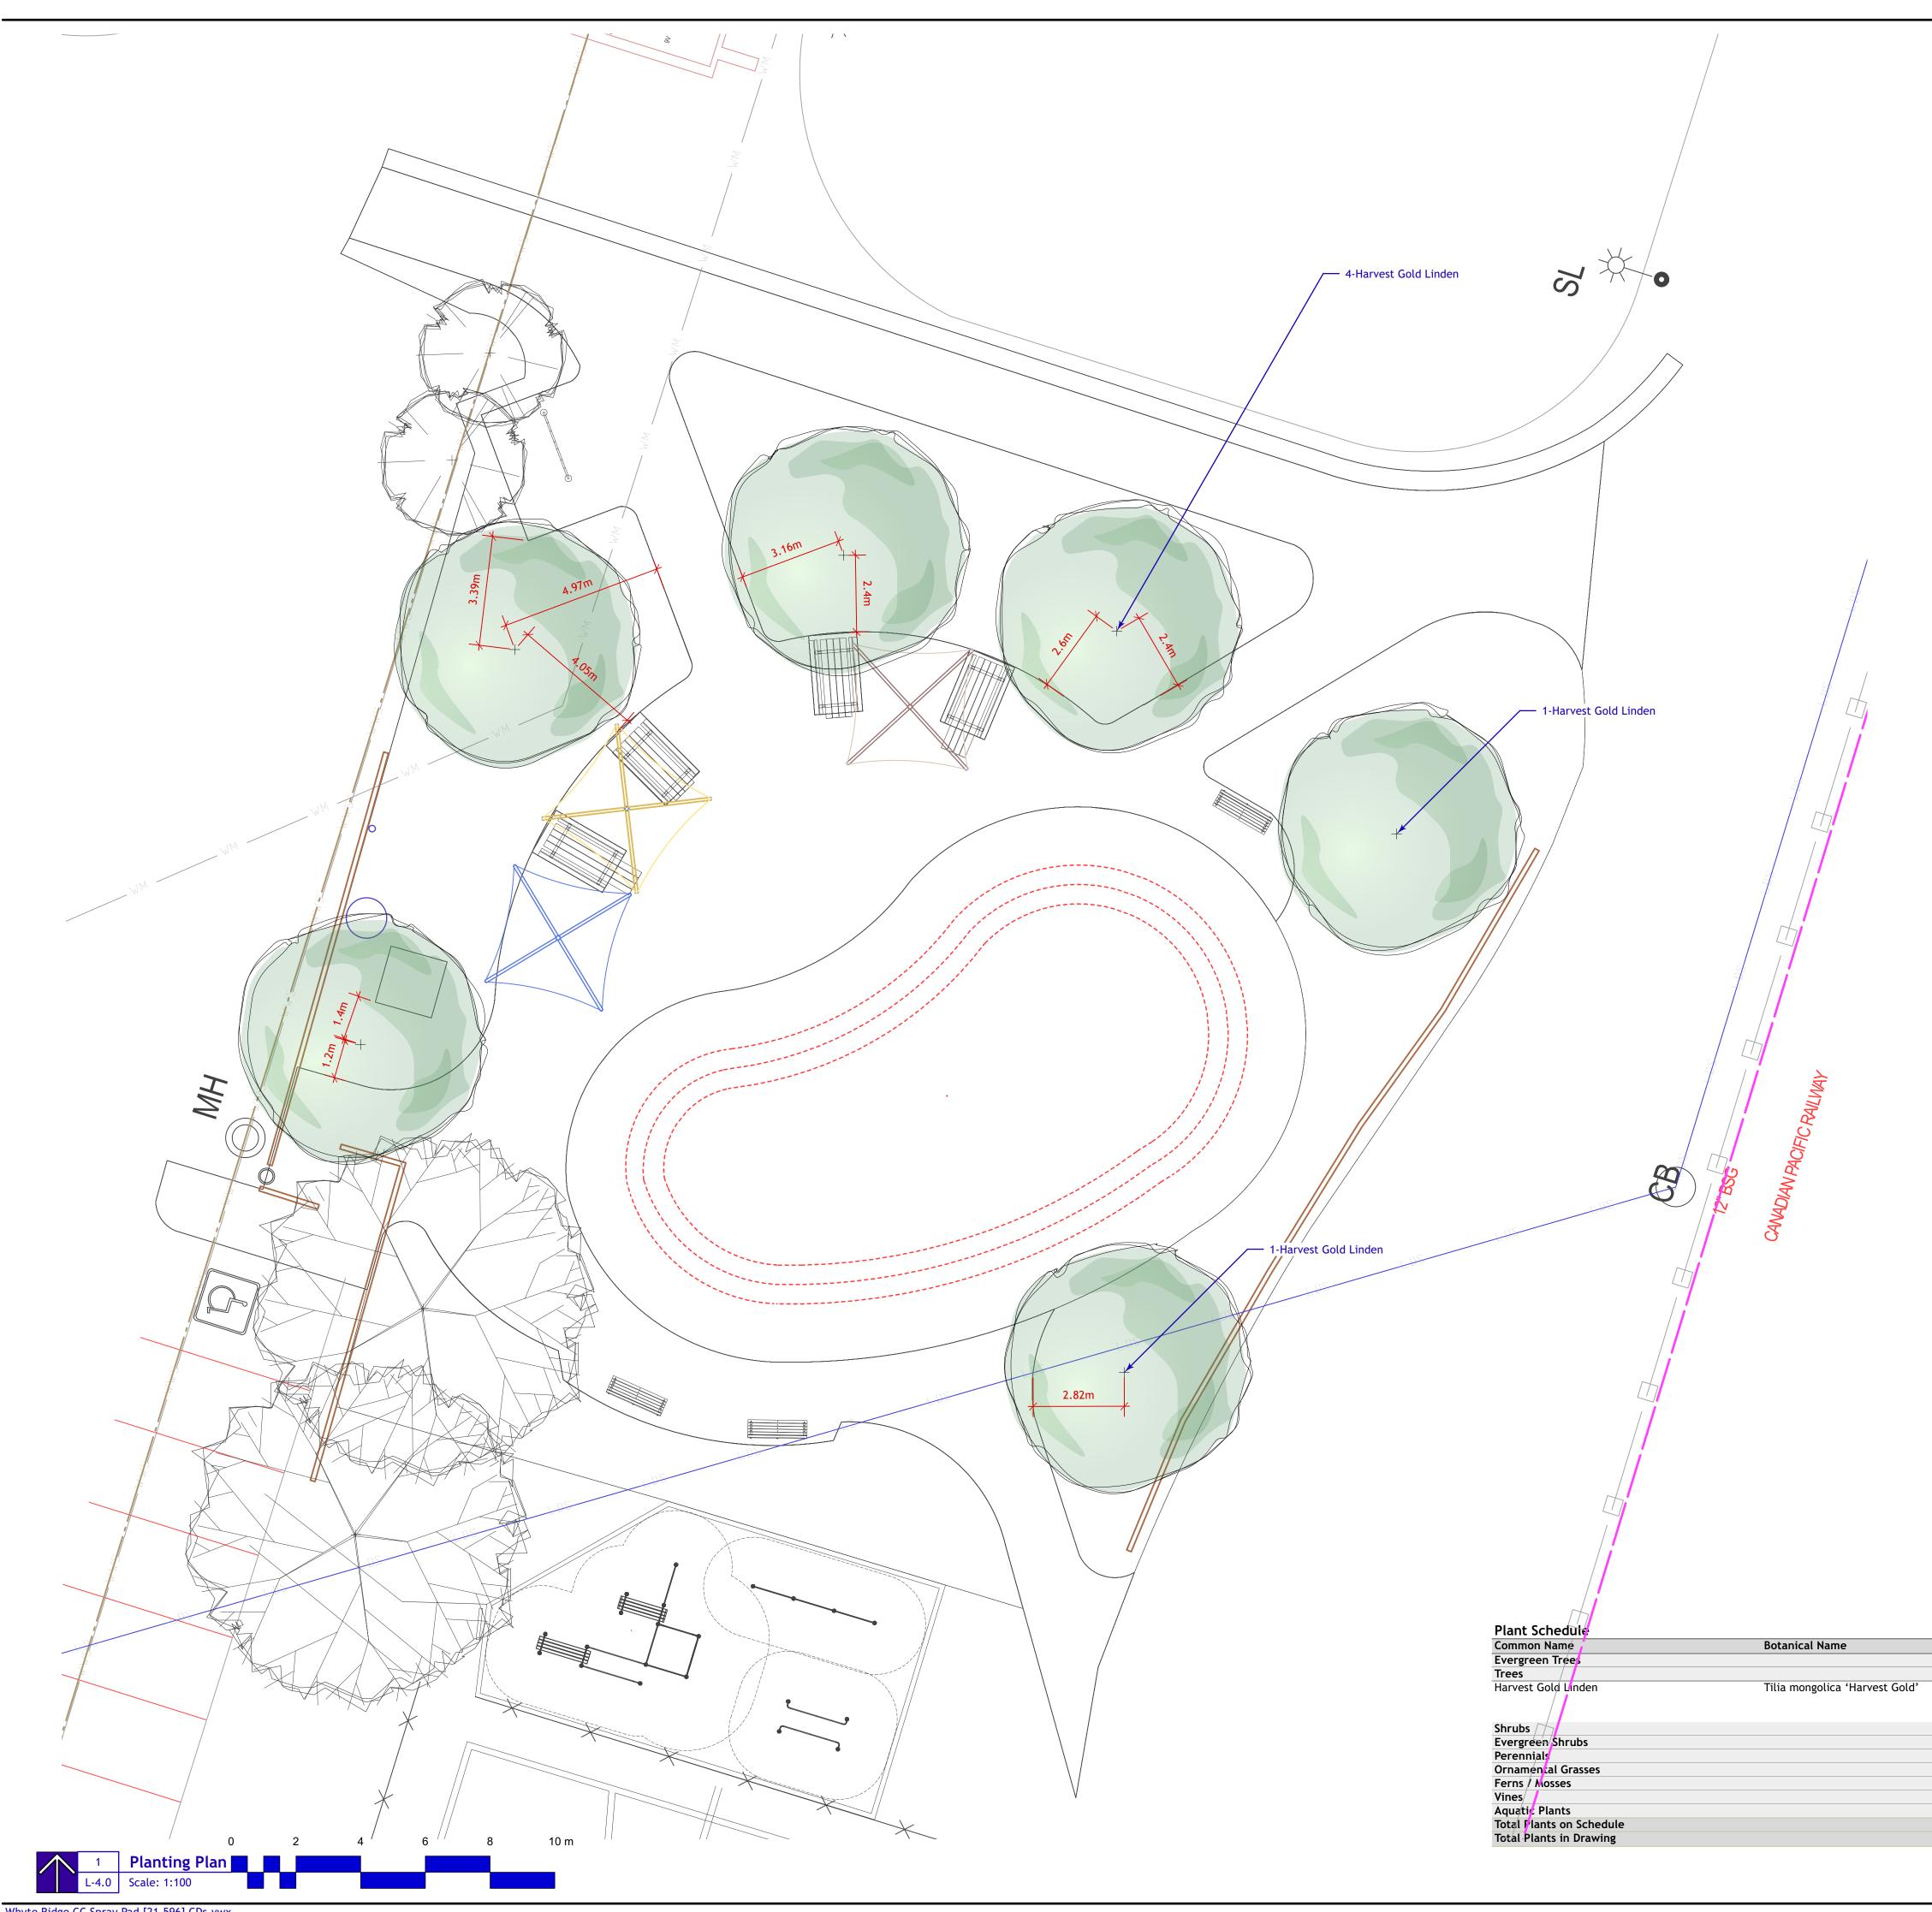

D 2022-03-10 For RFP No. Date Issue Notes

| Qty    | Scheduled Size (Containerized trees will not be accepted)                                                                     | Consultant                                 |
|--------|-------------------------------------------------------------------------------------------------------------------------------|--------------------------------------------|
|        |                                                                                                                               |                                            |
| 6      | 65 mm ø 4.0-4.5m height, 75 cm dia. root ball, 12 major branches,<br>2.0m above grade, balled & burlapped or tree mover; wire | Project Title                              |
|        | basket. Double stake where required.                                                                                          | Project Title Whyte Ridge Community Centre |
|        |                                                                                                                               | Spray Pad                                  |
|        |                                                                                                                               |                                            |
|        |                                                                                                                               | Drawing Title Planting Plan                |
| 1      |                                                                                                                               |                                            |
| 6<br>6 |                                                                                                                               |                                            |
|        |                                                                                                                               | Drawing No. L-4.0                          |
|        |                                                                                                                               | of                                         |