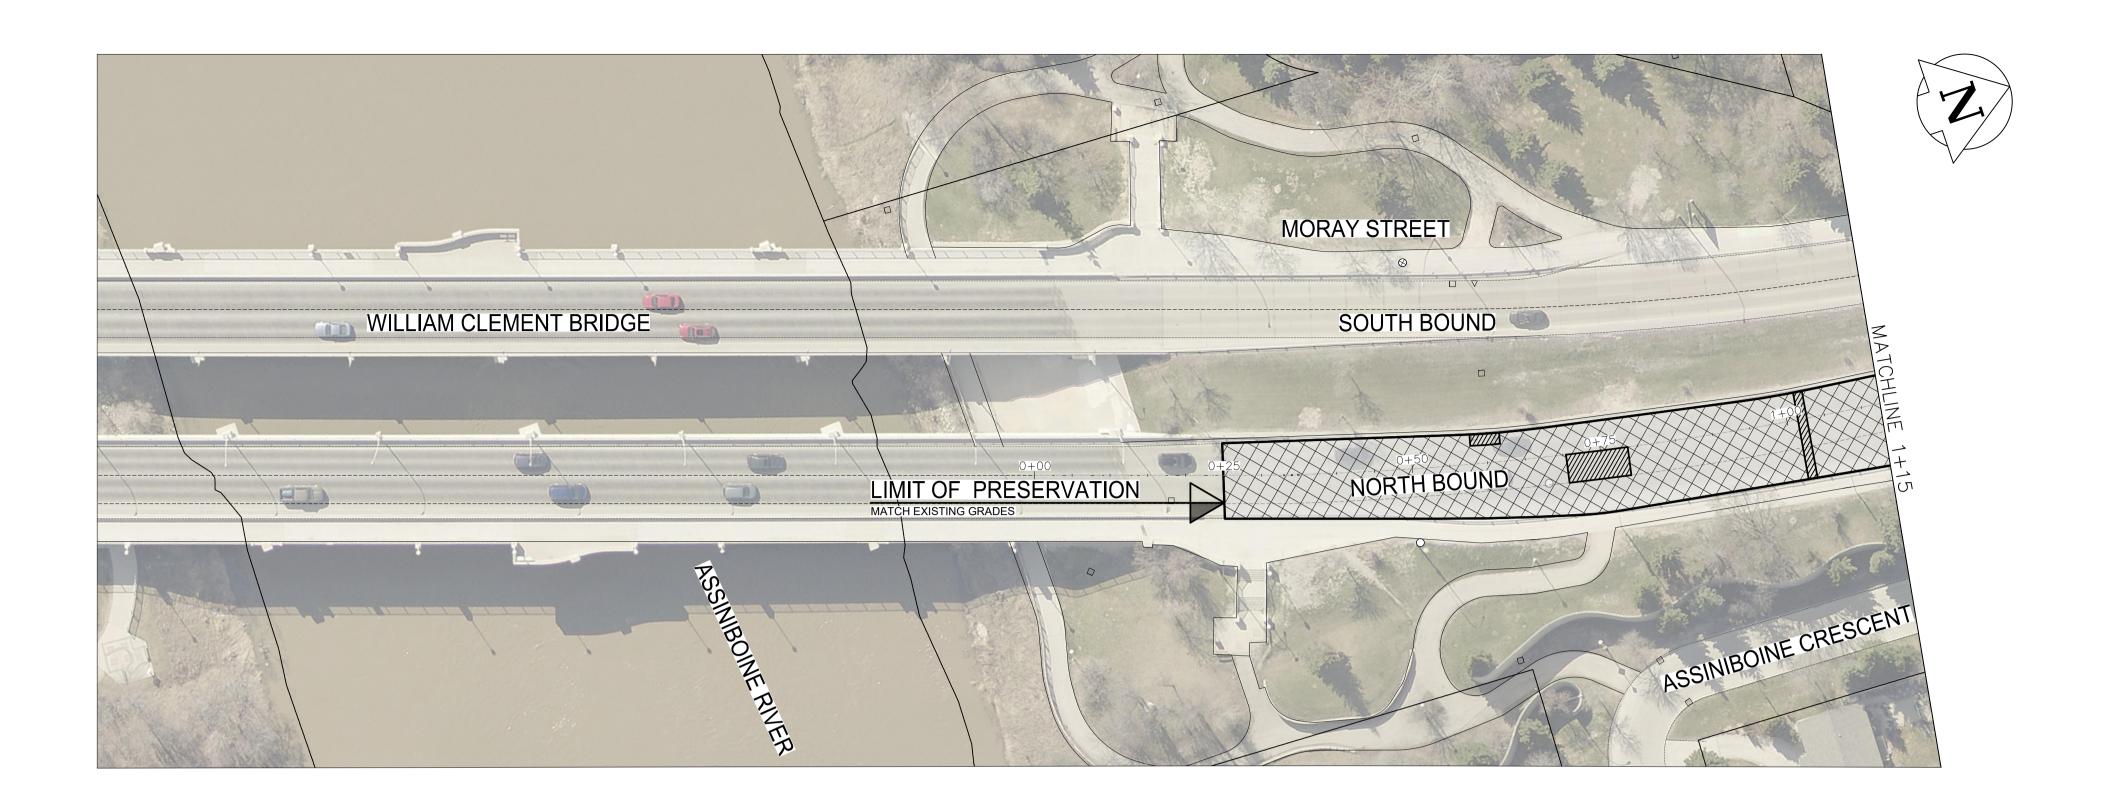

RENEW CURB, SPLASH STRIP, BULLNOSE, AND SIDEWALK AS IDENTIFIED BY CONTRACT ADMINISTRATOR.

ALL PRIVATE WALKWAYS TO BE ADJUSTED TO NEW SIDEWALK OR TOP OF CURB ELEVATION, AS REQUIRED.

ADJUST OF PRIVATE OF THE CONSTRUCTION OF ADDITIONAL PRIVATE P MODIFIED BARRIER CURB TO BE CONSTRUCTED AT ALL INTERSECTION RADII AND BACK LANE RADII.

9. ALL BOULEVARDS TO BE SODDED UNLESS OTHERWISE NOTED.

10. FULL AND PARTIAL DEPTH JOINT REPAIRS, AND SLAB RENEWALS TO BE FINALIZED IN THE FIELD PRIOR TO

CONSTRUCTION. THE REPAIRS IDENTIFIED ON THIS DRAWING ARE FOR TENDER PURPOSE ONLY.

11. ALL JOINTS AND CRACKS TO BE SEALED AFTER DIAMOND GRINDING IS COMPLETED.

12. DIAMOND GRINDING LIMITS TO BE FINALIZED IN THE FIELD PRIOR TO CONSTRUCTION, AS DIRECTED BY

|                   | TRANSIT STOP  | EDGE OF SIDEWALK |          |                            |                                         |
|-------------------|---------------|------------------|----------|----------------------------|-----------------------------------------|
| ₽                 | HYDRO POLE    | FENCE            |          | FENCE                      |                                         |
| 0                 | MANHOLE       | PROPERTY LINE    |          |                            |                                         |
|                   | CATCH BASIN   |                  |          | EDGE OF CONCRETE & ASPHALT |                                         |
| Δ                 | CURB INLET    |                  |          | SIDEWALK RENEWAL           |                                         |
| <b>-</b>          | HYDRANT       |                  |          | DIAMOND GRINDING LIMITS    |                                         |
| $\otimes$         | VALVE         |                  |          | FULL DEPTH REPAIRS         |                                         |
| 3                 | CURB STOP     |                  |          | ASPHALT RENEWAL            | *************************************** |
| $\longrightarrow$ | ANCHOR        |                  |          | CONCRETE PRESERVATION      |                                         |
| <b>#</b> 111      | CIVIC ADDRESS |                  |          | BOULEVARD GRADING          | (////////                               |
| EXISTING          | LEGEND-PLAN   | PROPOSED         | EXISTING | LEGEND-PLAN                | PROPOSED                                |

THE CITY OF WINNIPEG PUBLIC WORKS DEPARTMENT ENGINEERING SERVICES DIVISION

2022 STREETS MAINTENANCE PRESERVATION PROGRAM MORAY STREET NORTH BOUND

CONCRETE PRESERVATION AND DIAMOND GRINING

WILLIAM CLEMENT BRIDGE TO PORTAGE AVENUE