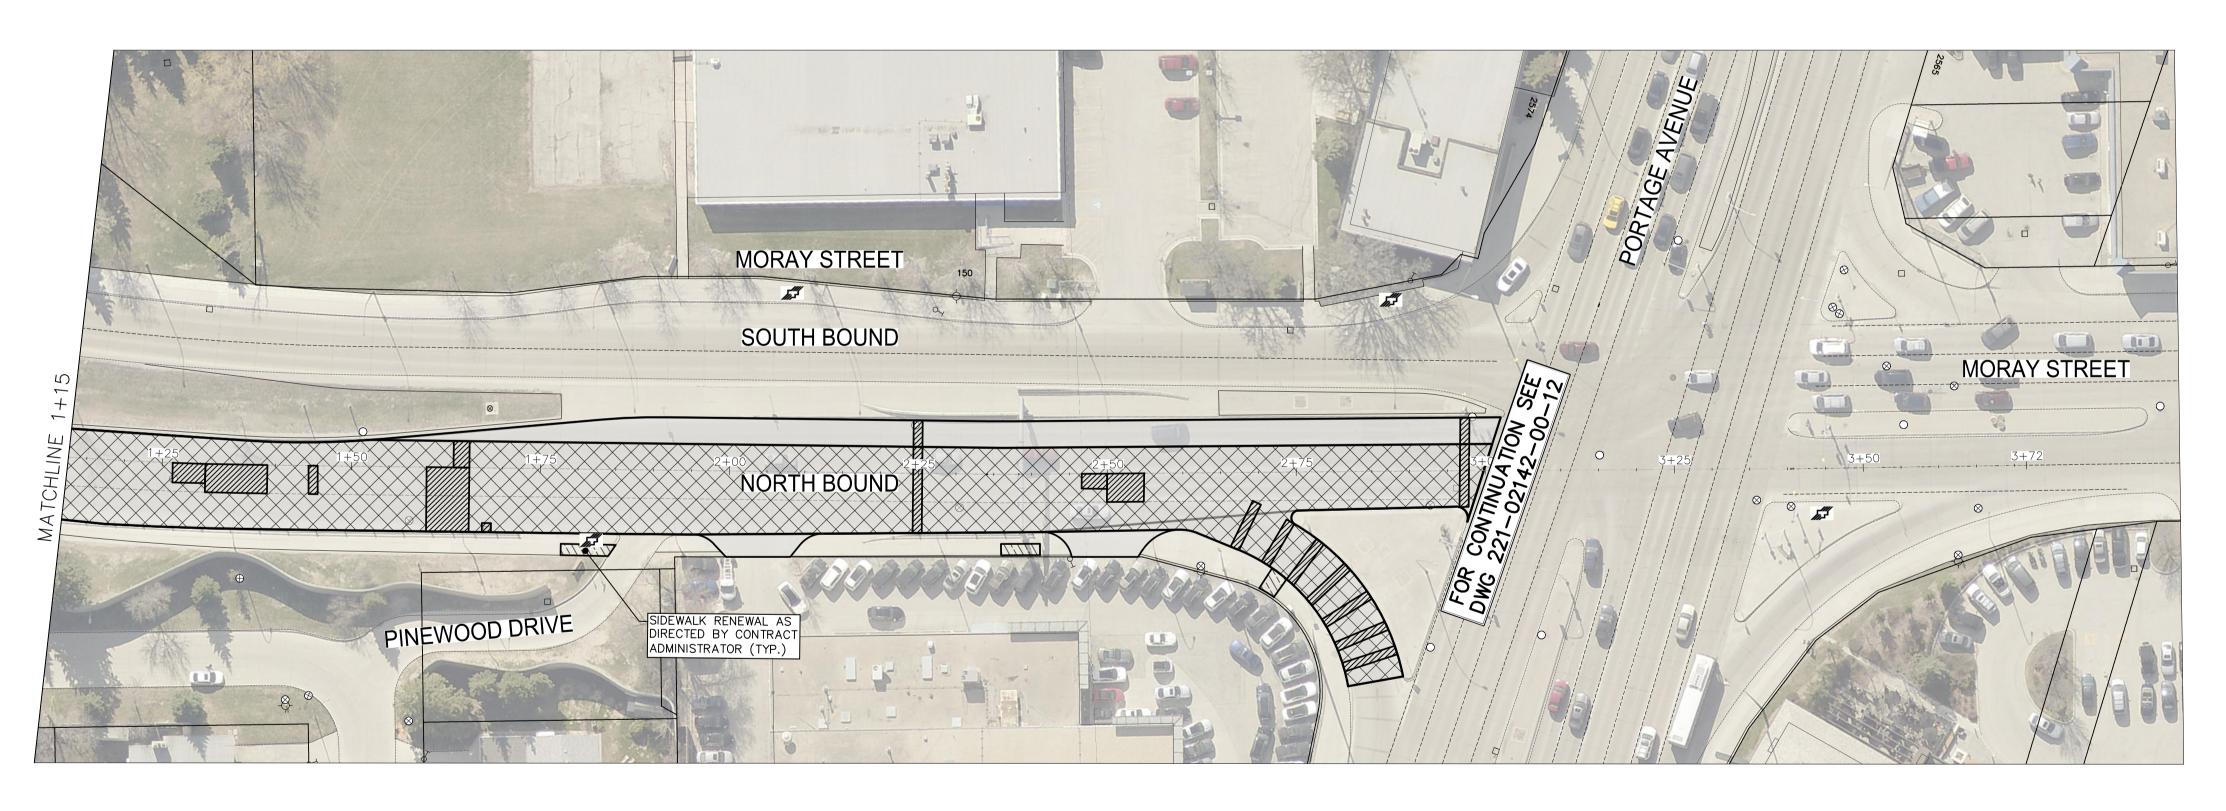

RENEW CURB, SPLASH STRIP, BULLNOSE, AND SIDEWALK AS IDENTIFIED BY CONTRACT ADMINISTRATOR.

ALL PRIVATE WALKWAYS TO BE ADJUSTED TO NEW SIDEWALK OR TOP OF CURB ELEVATION, AS REQUIRED.

ADJUST OF PRIVATE OF THE CONSTRUCTION OF ADDITIONAL PRIVATE P MODIFIED BARRIER CURB TO BE CONSTRUCTED AT ALL INTERSECTION RADII AND BACK LANE RADII.

9. ALL BOULEVARDS TO BE SODDED UNLESS OTHERWISE NOTED.

10. FULL AND PARTIAL DEPTH JOINT REPAIRS, AND SLAB RENEWALS TO BE FINALIZED IN THE FIELD PRIOR TO

CONSTRUCTION. THE REPAIRS IDENTIFIED ON THIS DRAWING ARE FOR TENDER PURPOSE ONLY.

11. ALL JOINTS AND CRACKS TO BE SEALED AFTER DIAMOND GRINDING IS COMPLETED.

12. DIAMOND GRINDING LIMITS TO BE FINALIZED IN THE FIELD PRIOR TO CONSTRUCTION, AS DIRECTED BY

|                   | TRANSIT STOP  | EDGE OF SIDEWALK |          |                            |                                         |
|-------------------|---------------|------------------|----------|----------------------------|-----------------------------------------|
| ₽                 | HYDRO POLE    | FENCE            |          | FENCE                      |                                         |
| 0                 | MANHOLE       | PROPERTY LINE    |          |                            |                                         |
|                   | CATCH BASIN   |                  |          | EDGE OF CONCRETE & ASPHALT |                                         |
| Δ                 | CURB INLET    |                  |          | SIDEWALK RENEWAL           |                                         |
| <b>-</b>          | HYDRANT       |                  |          | DIAMOND GRINDING LIMITS    |                                         |
| $\otimes$         | VALVE         |                  |          | FULL DEPTH REPAIRS         |                                         |
| 3                 | CURB STOP     |                  |          | ASPHALT RENEWAL            | *************************************** |
| $\longrightarrow$ | ANCHOR        |                  |          | CONCRETE PRESERVATION      |                                         |
| <b>#</b> 111      | CIVIC ADDRESS |                  |          | BOULEVARD GRADING          | (////////                               |
| EXISTING          | LEGEND-PLAN   | PROPOSED         | EXISTING | LEGEND-PLAN                | PROPOSED                                |

THE CITY OF WINNIPEG PUBLIC WORKS DEPARTMENT ENGINEERING SERVICES DIVISION

2022 STREETS MAINTENANCE PRESERVATION PROGRAM MORAY STREET NORTH BOUND

CONCRETE PRESERVATION AND DIAMOND GRINING

WILLIAM CLEMENT BRIDGE TO PORTAGE AVENUE