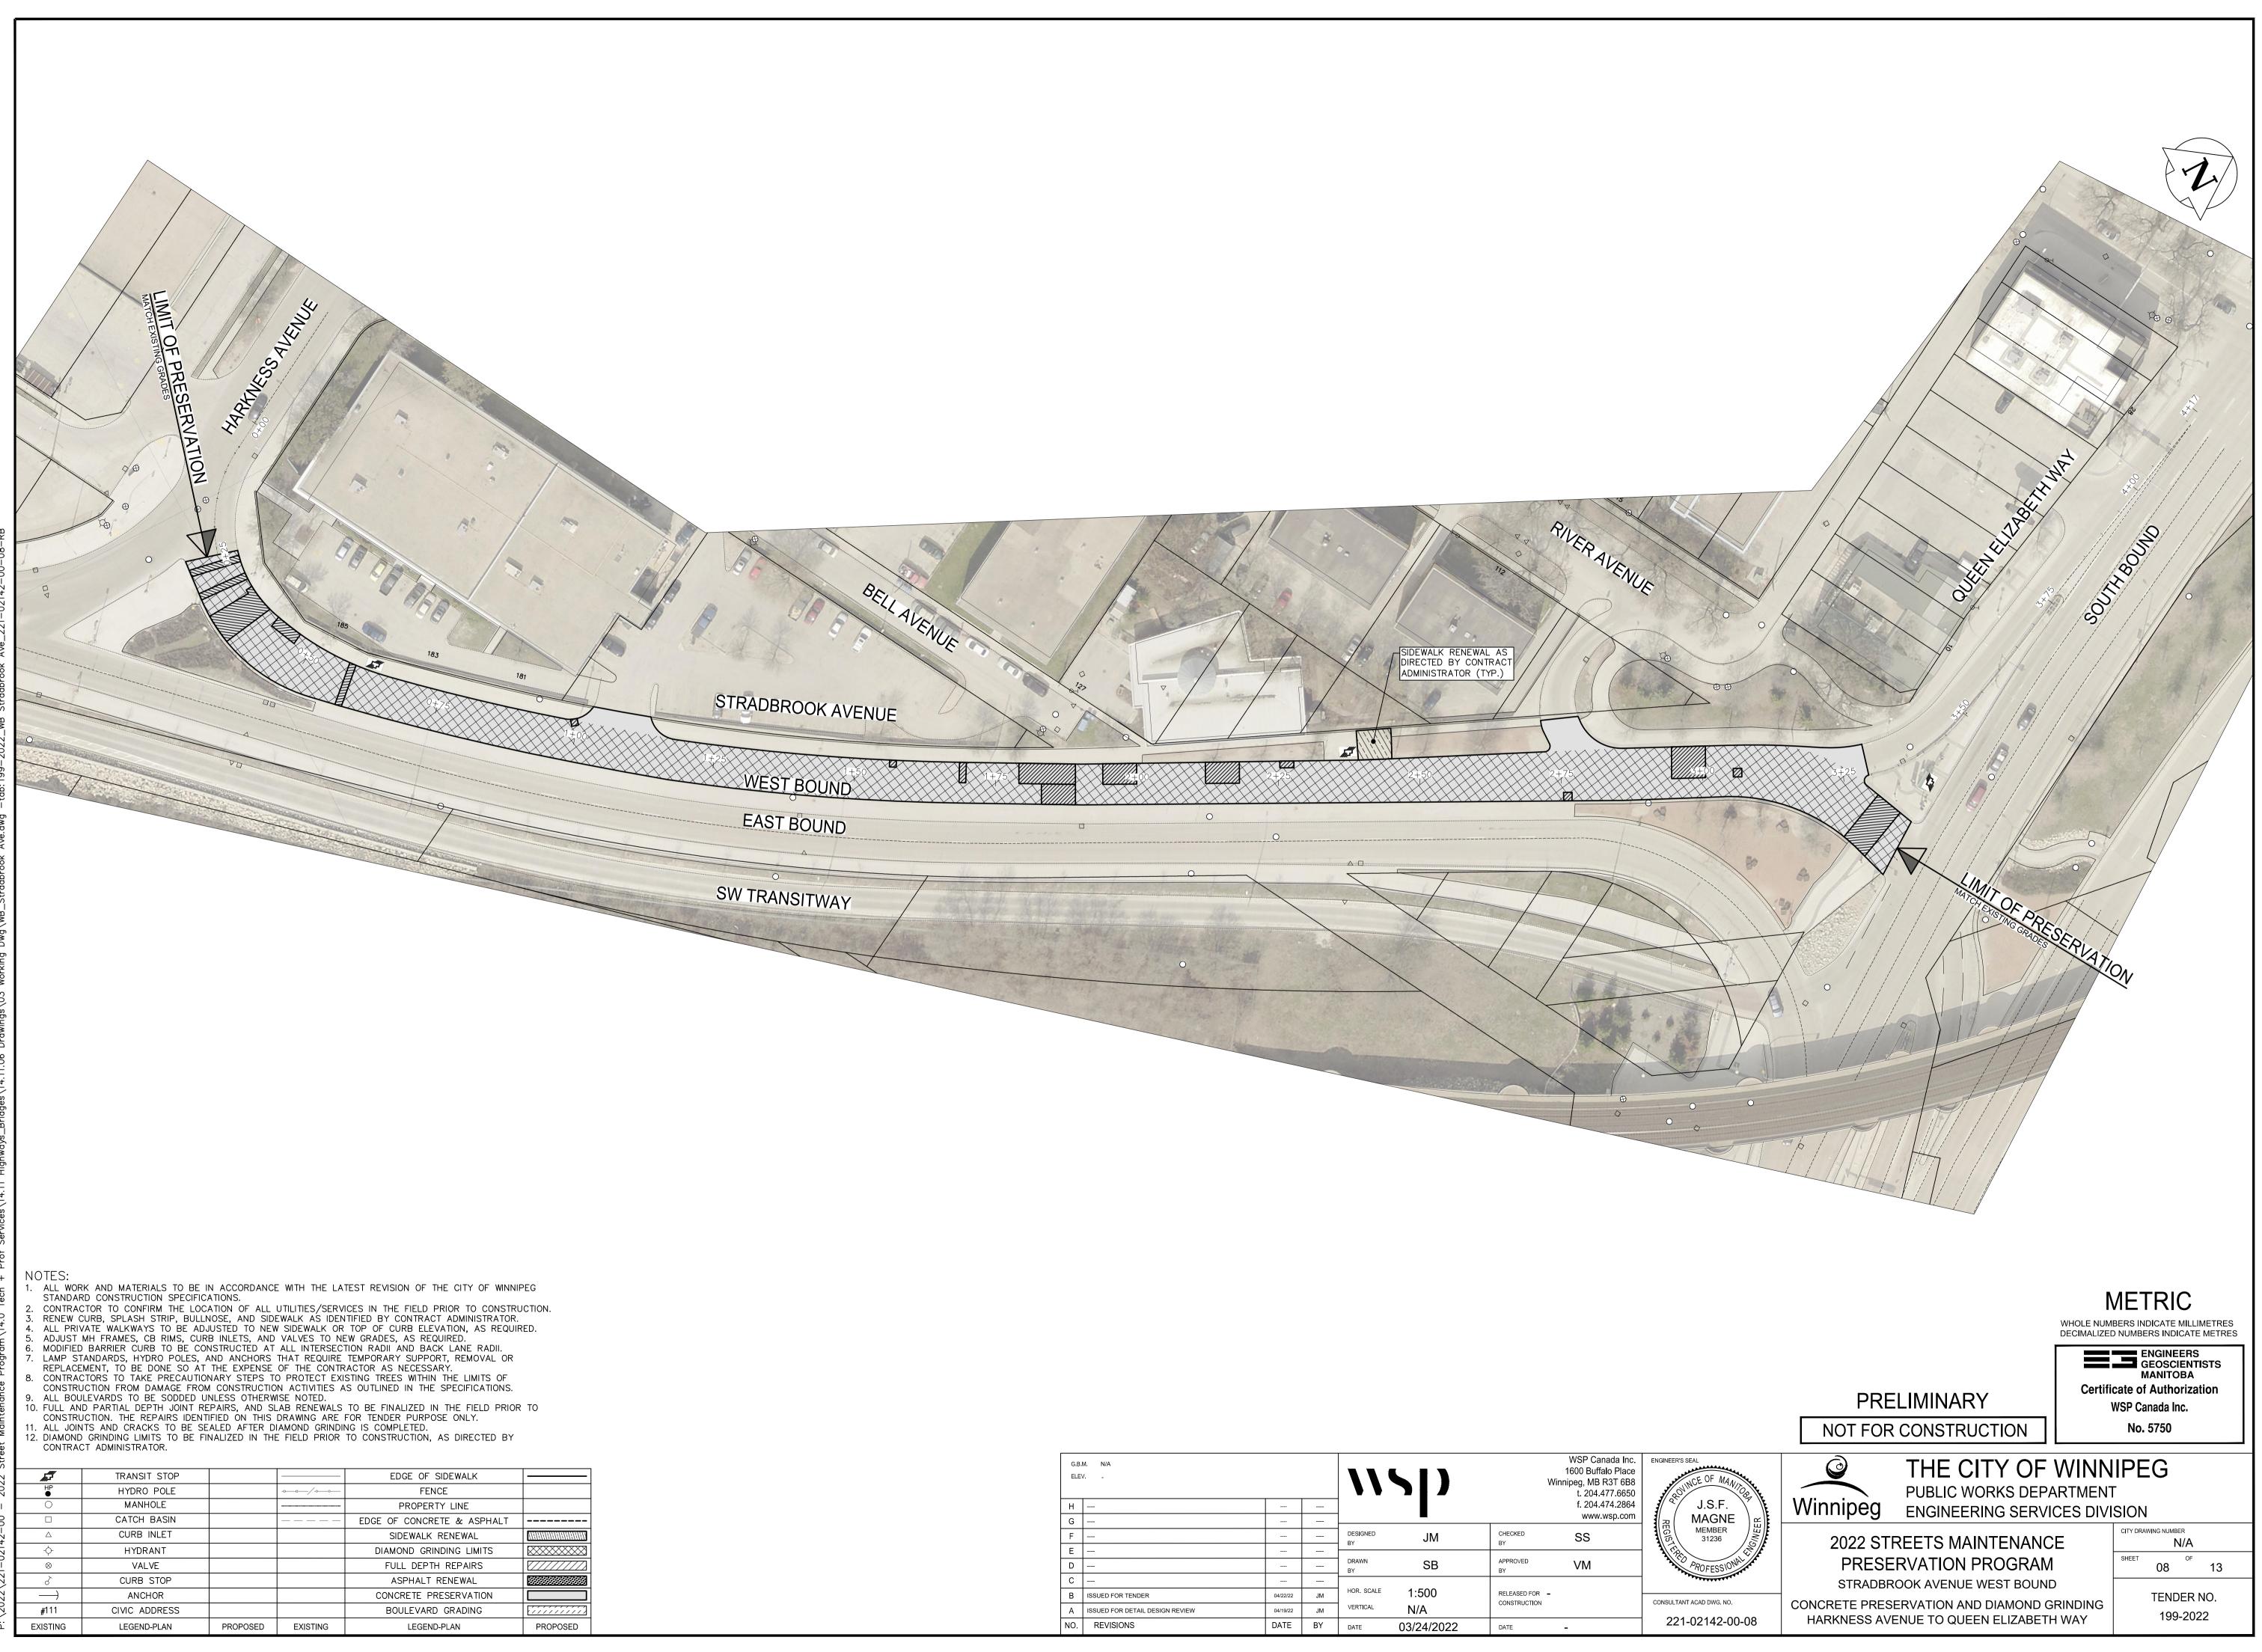

| G.B.M. N/A<br>ELEV |                                 |          |    | 11          | 51)        | WSP Canada Inc.<br>1600 Buffalo Place<br>Winnipeg, MB R3T 6B8<br>t. 204.477.6650 |                                | ENGINEER'S SEAL |
|--------------------|---------------------------------|----------|----|-------------|------------|----------------------------------------------------------------------------------|--------------------------------|-----------------|
| Н                  |                                 |          |    |             |            |                                                                                  | f. 204.474.2864<br>www.wsp.com |                 |
| G                  |                                 |          |    | DESIGNED    |            | CHECKED                                                                          | •                              | REG №           |
| F                  |                                 |          |    | BY          | JM         | BY                                                                               | SS                             | 105             |
| E                  |                                 |          |    |             |            |                                                                                  |                                | 1 A FR          |
| D                  |                                 |          |    | DRAWN<br>BY | SB         | APPROVED<br>BY                                                                   | VM                             | AN ANA PR       |
| С                  |                                 |          |    |             |            |                                                                                  |                                |                 |
| В                  | ISSUED FOR TENDER               | 04/22/22 | JM | HOR. SCALE  | 1:500      | RELEASED FOR -<br>CONSTRUCTION                                                   |                                | CONSULTANT AC/  |
| А                  | ISSUED FOR DETAIL DESIGN REVIEW | 04/19/22 | JM | VERTICAL    | N/A        |                                                                                  |                                |                 |
| NO.                | REVISIONS                       | DATE     | BY | DATE        | 03/24/2022 | DATE                                                                             | -                              | 221-02          |