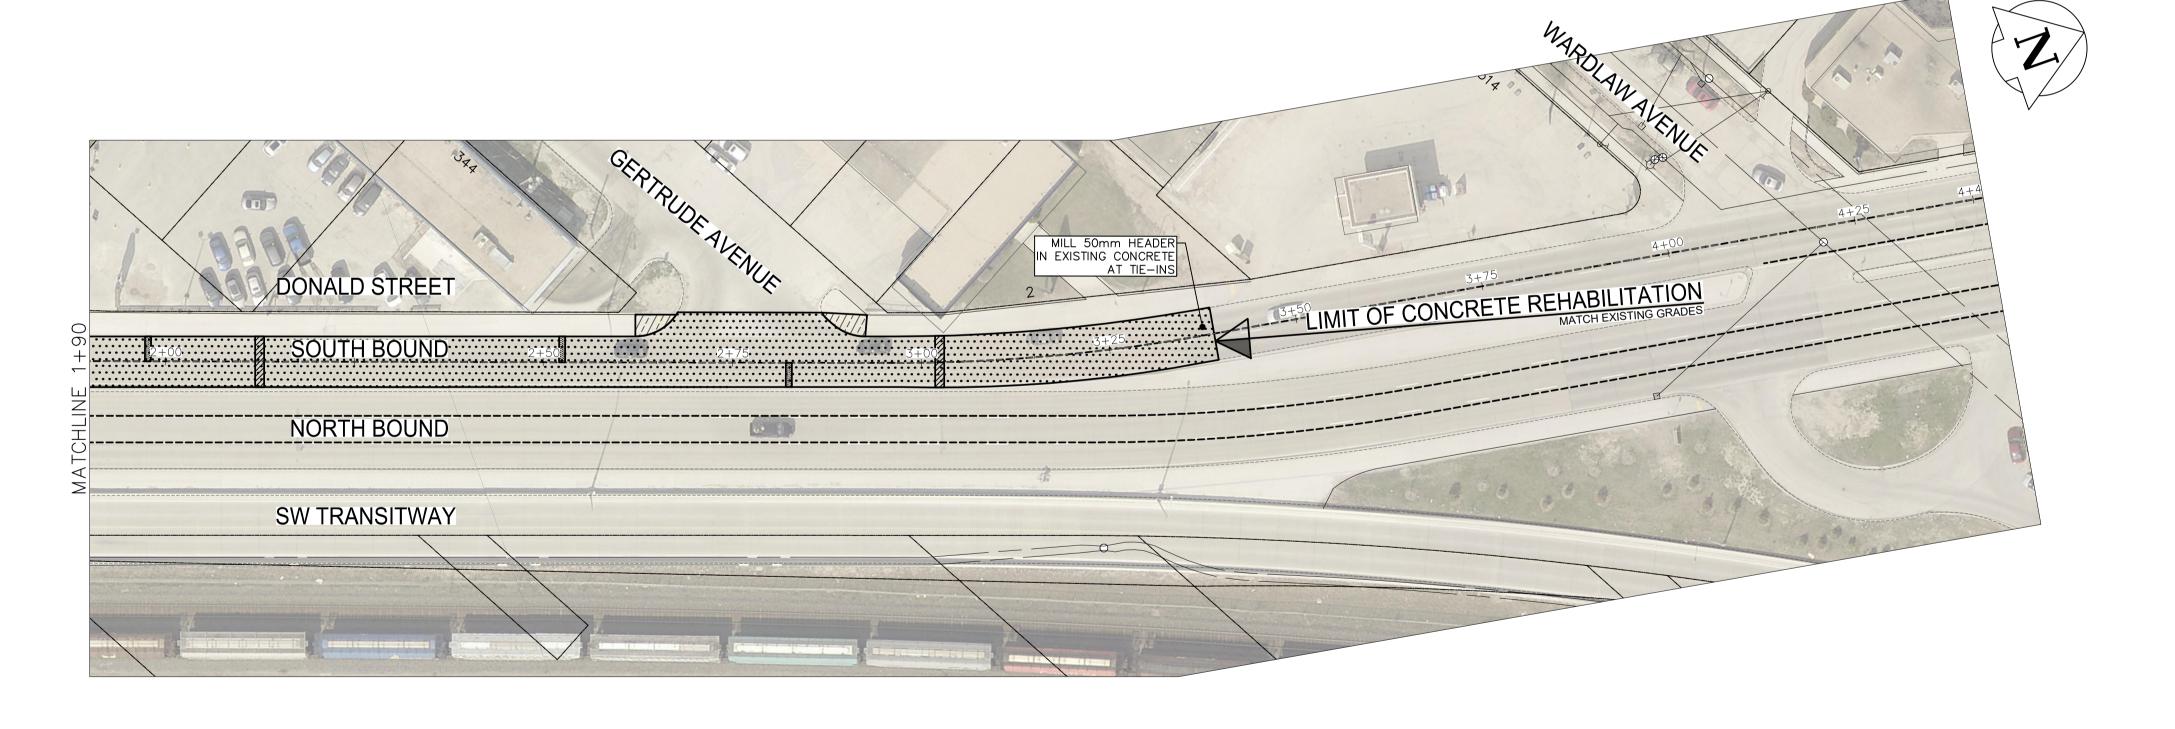

221-02142-00-07

THE CITY OF WINNIPEG PUBLIC WORKS DEPARTMENT ENGINEERING SERVICES DIVISION

2022 STREETS MAINTENANCE PRESERVATION PROGRAM DONALD STREET SOUTH BOUND ASPHALT OVERLAY

175M EAST OF OSBORNE ST TO 75M SOUTH OF WARDLAW AVE