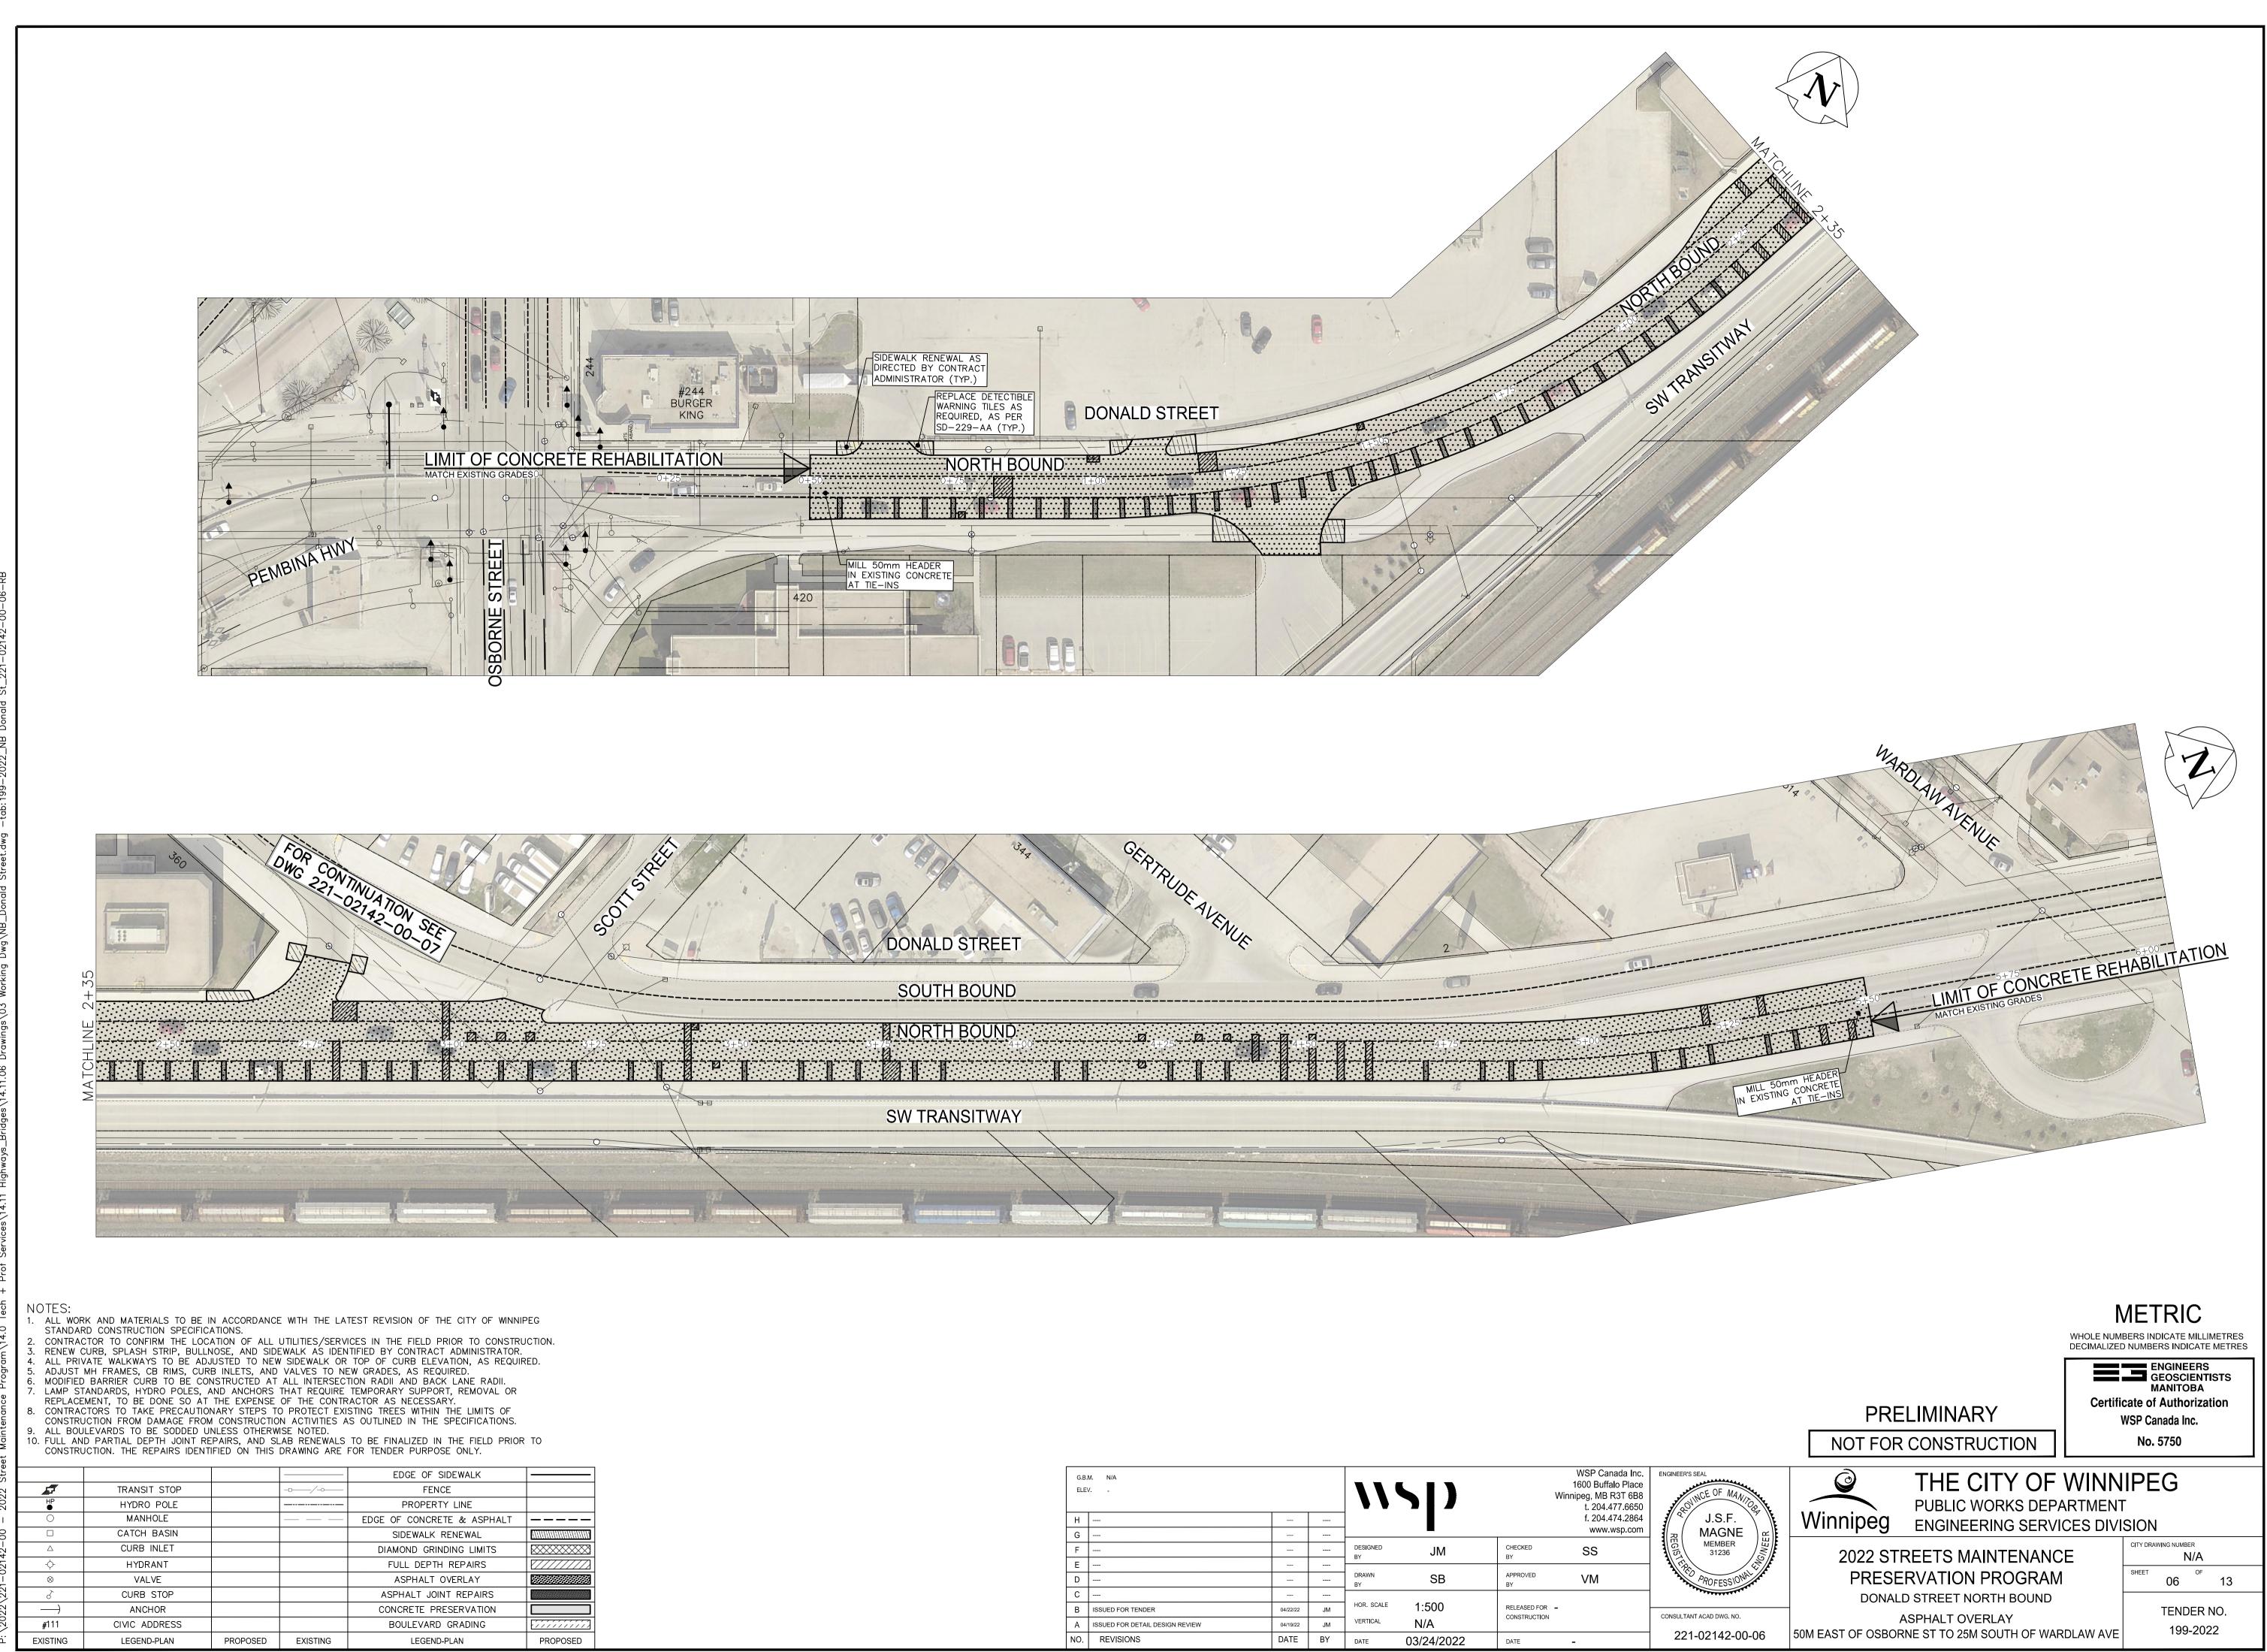

|   | G.B.I<br>ELE\ |                                 |          |    | \\\\])         |            | WSP Canada Inc.<br>1600 Buffalo Place<br>Winnipeg, MB R3T 6B8<br>t. 204.477.6650 |                                | ENGINEER'S SEAL     |
|---|---------------|---------------------------------|----------|----|----------------|------------|----------------------------------------------------------------------------------|--------------------------------|---------------------|
|   | H<br>G        |                                 |          |    |                |            |                                                                                  | f. 204.474.2864<br>www.wsp.com |                     |
| - | F             |                                 |          |    | DESIGNED<br>BY | JM         | CHECKED                                                                          | SS                             | REGIS               |
|   | Е             |                                 |          |    |                |            |                                                                                  |                                | A FE                |
|   | D             |                                 |          |    | DRAWN<br>BY    | SB         | APPROVED<br>BY                                                                   | VM                             | AN FERED PRO        |
|   | С             |                                 |          |    |                |            |                                                                                  |                                | معمد                |
|   | В             | ISSUED FOR TENDER               | 04/22/22 | JM | HOR. SCALE     | 1:500      | RELEASED FOR -<br>CONSTRUCTION                                                   |                                | CONSULTANT ACAD     |
| Ī | А             | ISSUED FOR DETAIL DESIGN REVIEW | 04/19/22 | JM | VERTICAL       | N/A        |                                                                                  |                                |                     |
| - | NO.           | REVISIONS                       | DATE     | BY | DATE           | 03/24/2022 | DATE                                                                             | -                              | 221-02 <sup>-</sup> |