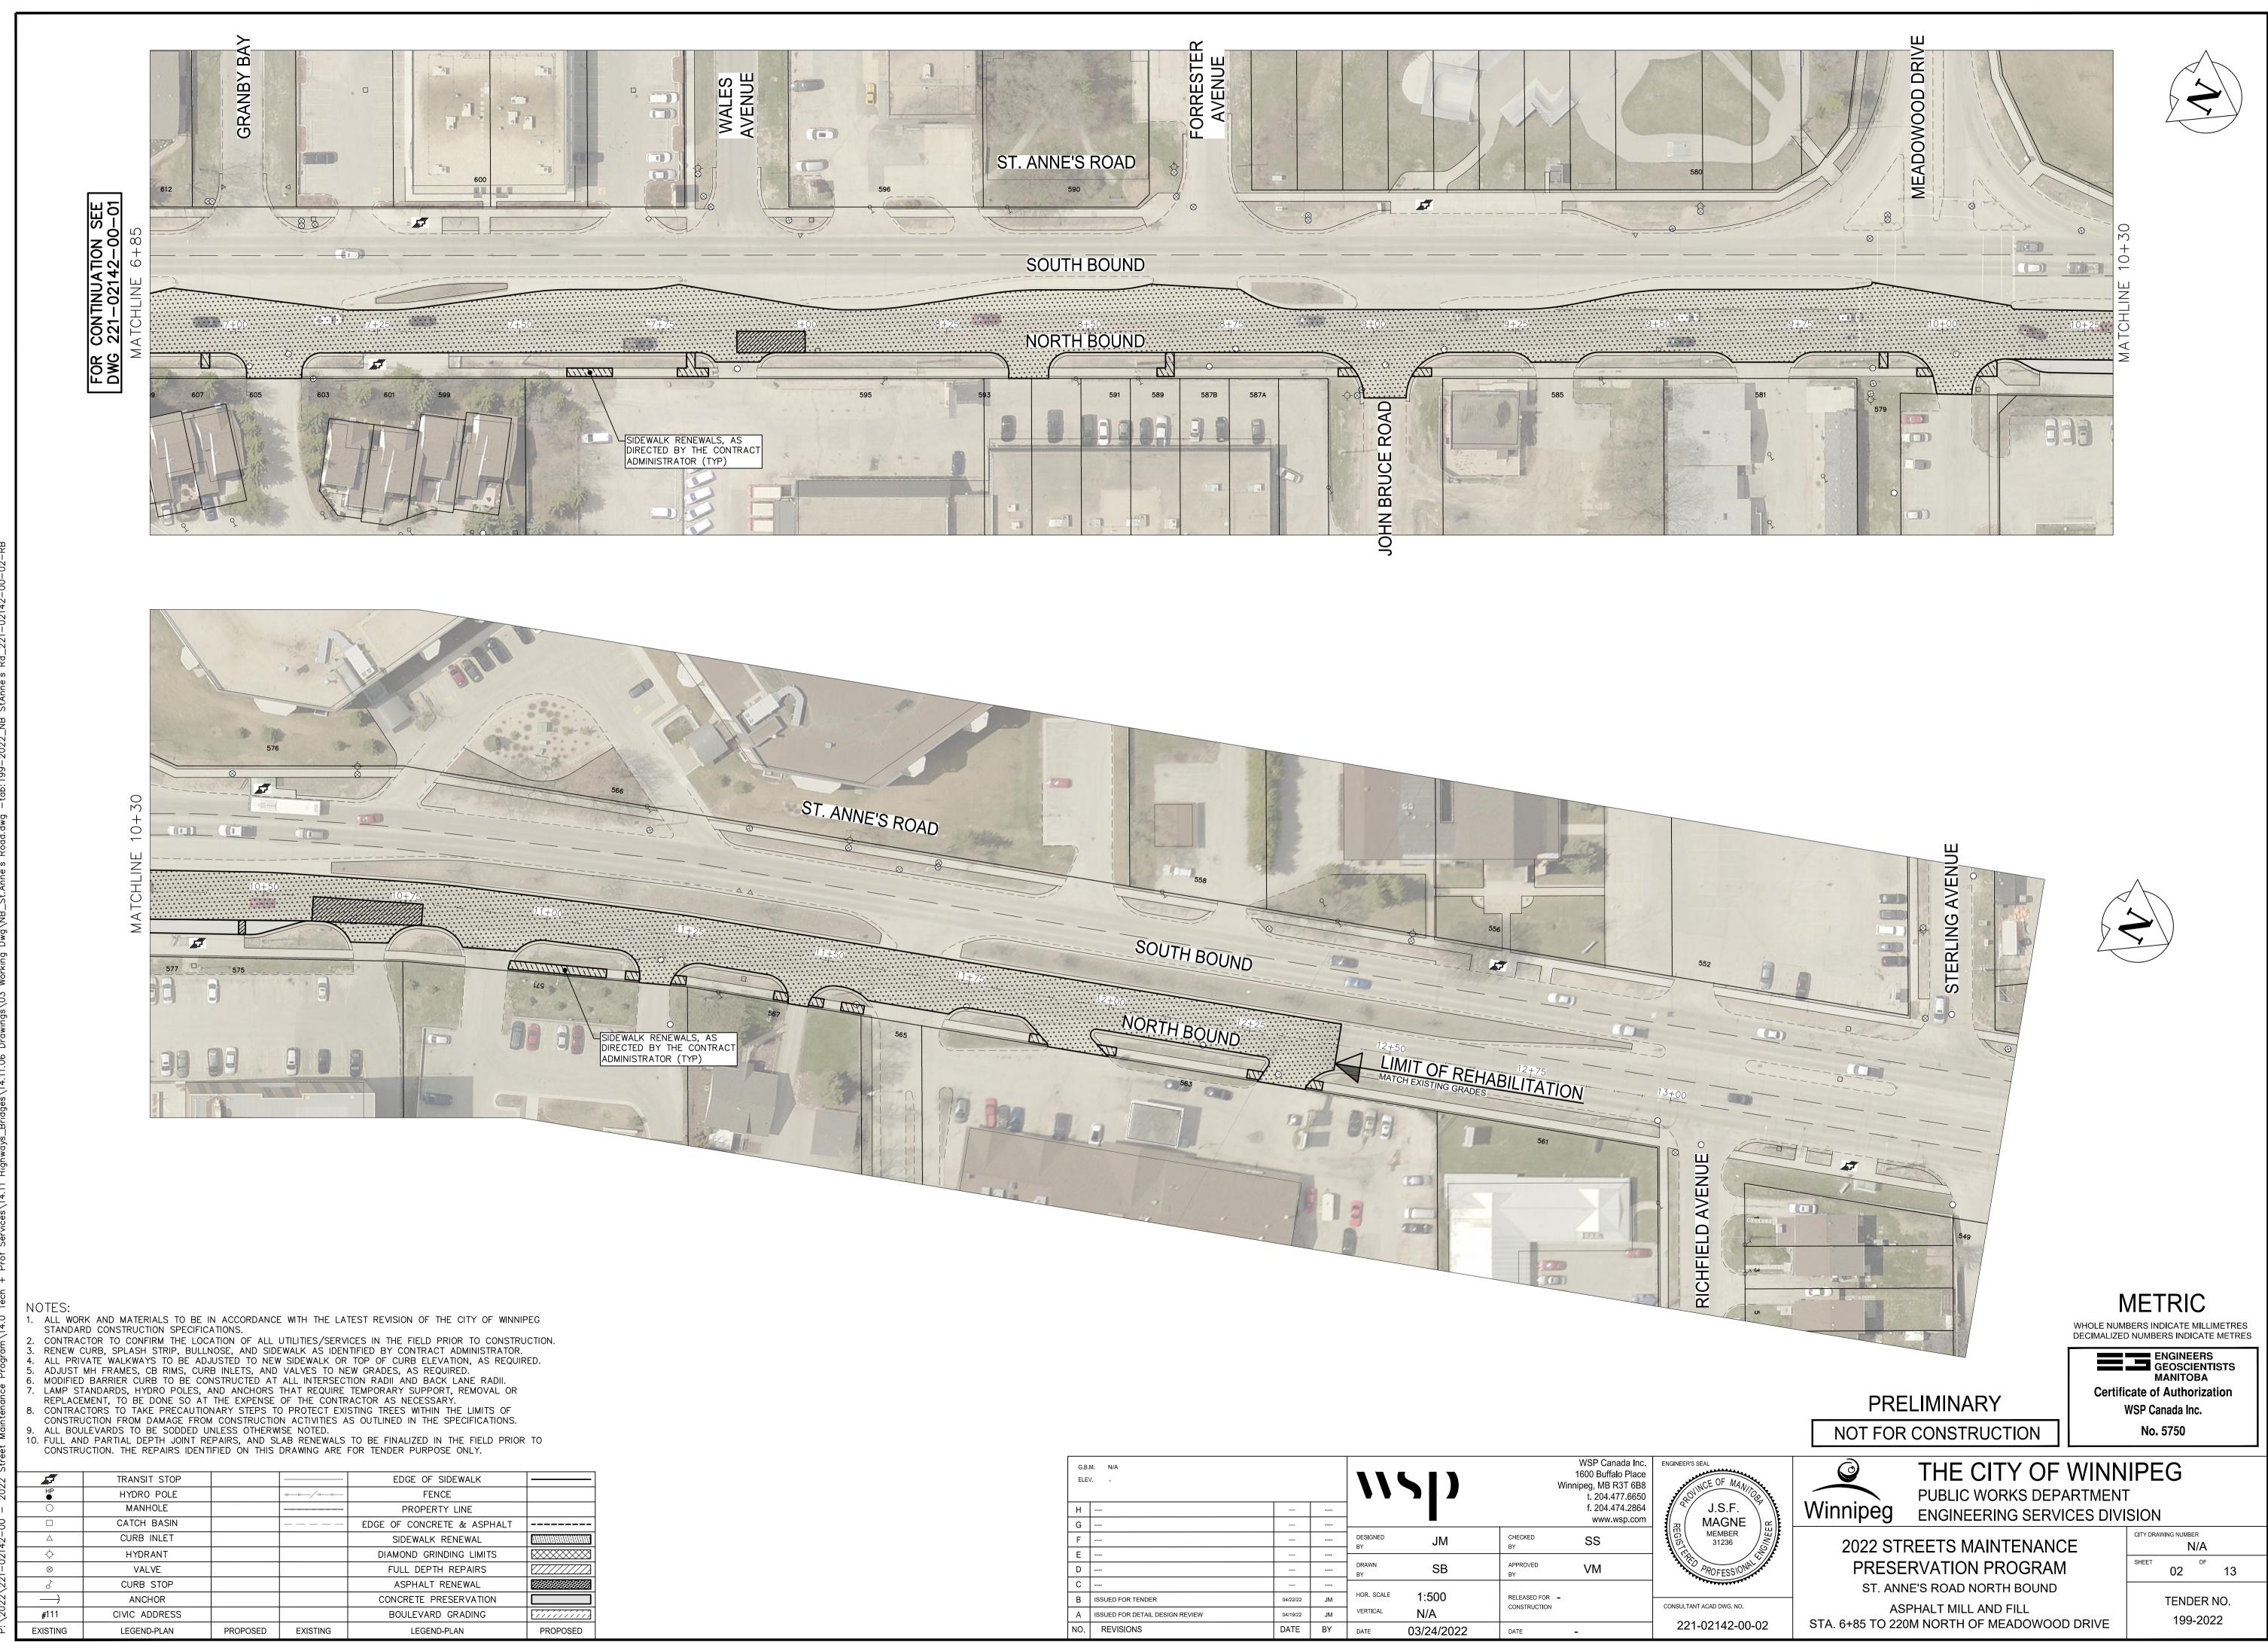

. К. 64

| G.B.M. N/A<br>ELEV |                                 |          |    | <b>\\</b> \ <b>\</b> ]) |            | WSP Canada Inc.<br>1600 Buffalo Place<br>Winnipeg, MB R3T 6B8<br>t. 204.477.6650 |                                | ENGINEER'S SEAL |
|--------------------|---------------------------------|----------|----|-------------------------|------------|----------------------------------------------------------------------------------|--------------------------------|-----------------|
| H<br>G             |                                 |          |    |                         |            |                                                                                  | f. 204.474.2864<br>www.wsp.com |                 |
| F                  |                                 |          |    | DESIGNED<br>BY          | JM         | CHECKED                                                                          | SS                             | REGIS 3         |
| Е                  |                                 |          |    |                         |            |                                                                                  |                                |                 |
| D                  |                                 |          |    | DRAWN<br>BY             | SB         | APPROVED<br>BY                                                                   | VM                             | THE PRO         |
| С                  |                                 |          |    |                         |            |                                                                                  |                                | AAAA            |
| В                  | ISSUED FOR TENDER               | 04/22/22 | JM | HOR. SCALE              | 1:500      |                                                                                  |                                | CONSULTANT ACAD |
| А                  | ISSUED FOR DETAIL DESIGN REVIEW | 04/19/22 | JM | VERTICAL                | N/A        | CONSTRUCTION                                                                     |                                |                 |
| NO.                | REVISIONS                       | DATE     | BY | DATE                    | 03/24/2022 | DATE                                                                             | -                              | 221-02          |