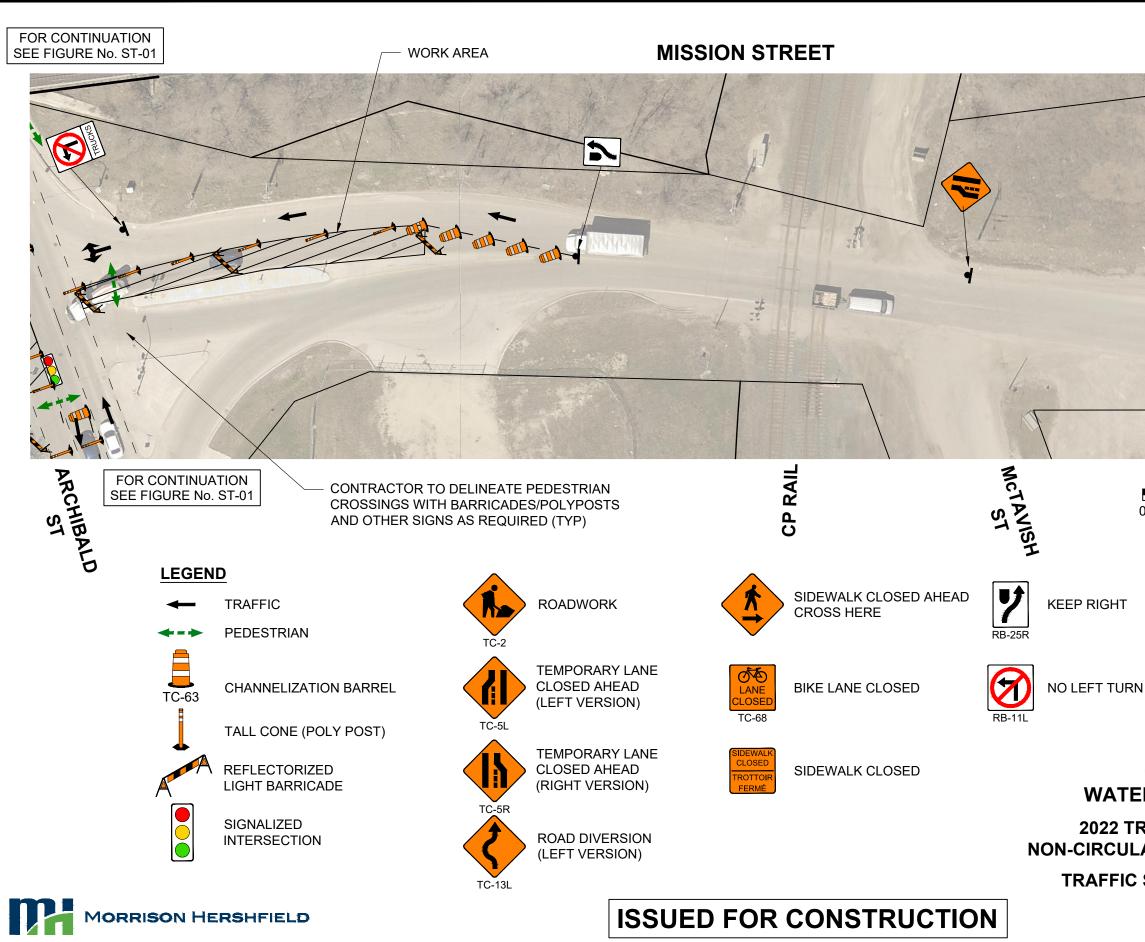

# A SCALE: 1:500 Ω 5 10 20 30m **REFER TO ST-02 FOR GENERAL NOTES CITY OF WINNIPEG** WATER AND WASTE DEPARTMENT 2022 TRENCHLESS REHABILITATION OF **NON-CIRCULAR COMBINED SEWERS - CONTRACT 2 TRAFFIC STAGING & TEMPORARY SIGNAGE ARCHIBALD STREET FIGURE ST-03**