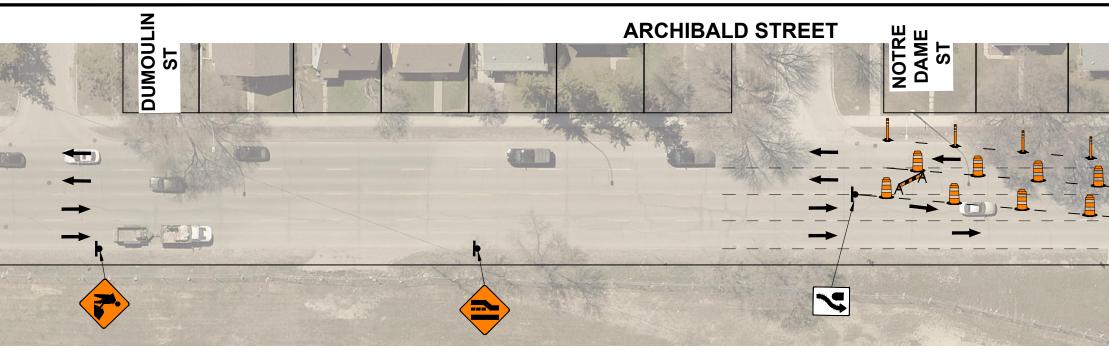

### GENERAL NOTES

ANSI B SIZE 11" x 1

2 Sial and taging CAD\07 Sheets\STAGING\2200634 Plotted: 4/21/2022 3:05 PM by Dave Lane Cnt 2\09. DLane Rene β s Last Saved: 3/16/2022 5:03 PM 220063400-2022

ALL TEMPORARY SIGNAGE AND SIGN PLACEMENT TO BE IN ACCORDANCE WITH THE LATEST EDITION OF THE MANUAL OF TEMPORARY TRAFFIC CONTROL ON CITY STREETS.

PROPERLY EQUIPPED FLAG PERSONS WILL BE REQUIRED WHEN MOVING ANY CONSTRUCTION VEHICLE INTO OR OUT OF TRAFFIC.

CONTRACTOR TO PROHIBIT LEFT TURNS ON ARCHIBALD ST. INSTALL APPLICABLE SIGNAGE.

CONTRACTOR TO MAINTAIN ACCESS TO ALL SIDE STREETS, PRIVATE APPROACHES AT ALL TIMES. ANY DISRUPTION TO BE APPROVED BY THE CONTRACT ADMINISTRATOR AND THE CONTRACTOR IS TO ADVISE THE

MAINTAIN PEDESTRIAN CROSSINGS AT ALL TIMES WHERE NOTED. TEMPORARY RAMPS TO BE PROVIDED IF CROSSING IS UNDER CONSTRUCTION ON ARCHIBALD ST.

POSTED SPEED ON ARCHIBALD AND MISSION - 60 km/hr, CORRESPONDING DISTANCES TO BE USED FROM THE MANUAL OF TEMPORARY TRAFFIC CONTROL ON CITY STREETS.