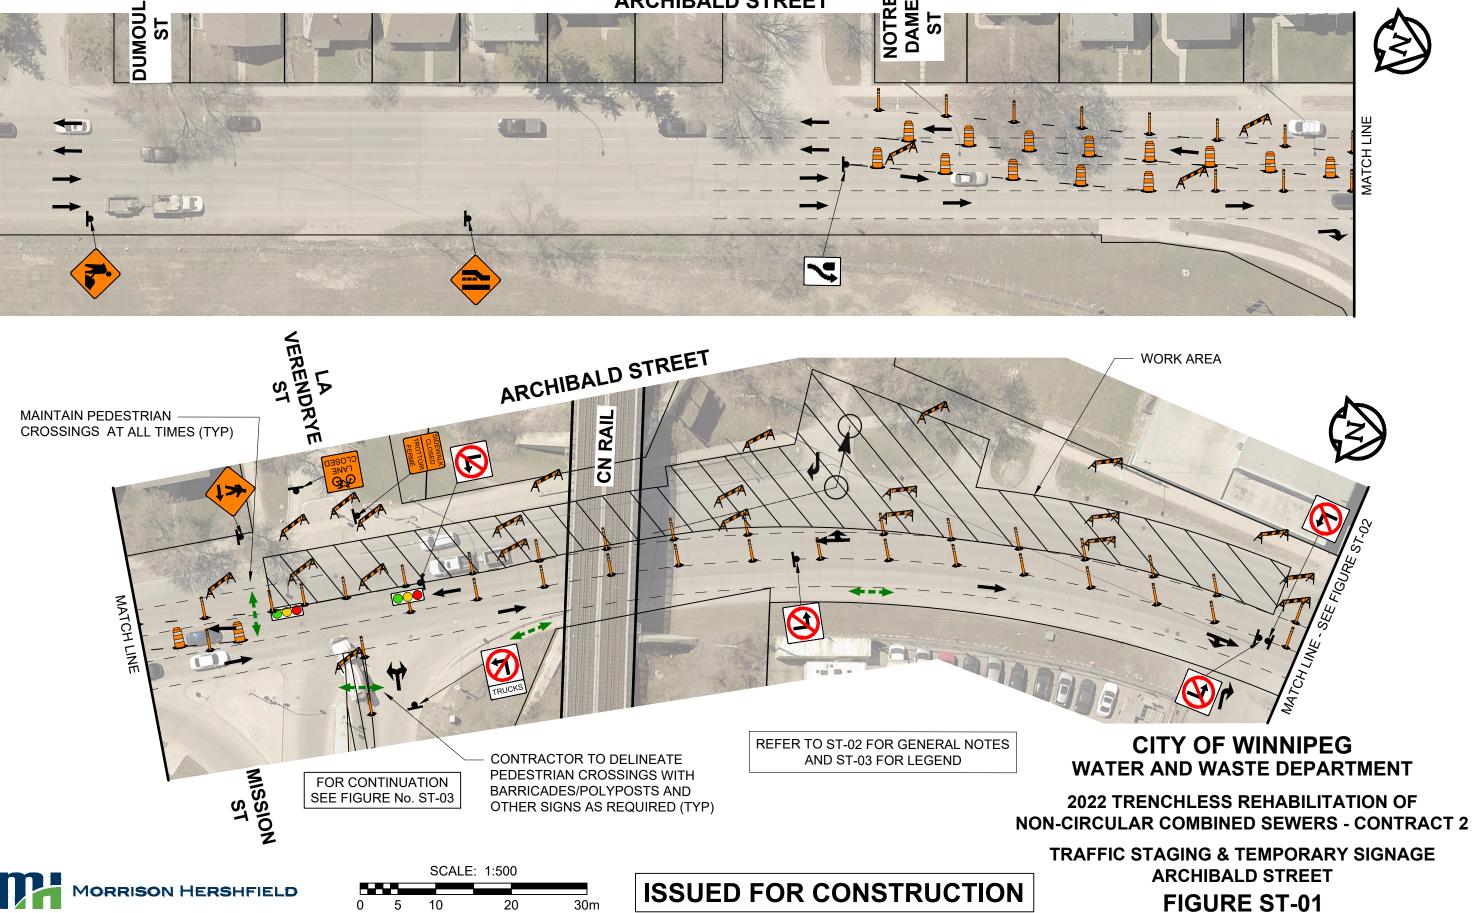

### GENERAL NOTES

ANSI B SIZE 11" x 1

2 Sial and taging CAD\07 Sheets\STAGING\2200634 Plotted: 4/21/2022 3:05 PM by Dave Lane Cnt 2\09. DLane Rene β s Last Saved: 3/16/2022 5:03 PM 220063400-2022

ALL TEMPORARY SIGNAGE AND SIGN PLACEMENT TO BE IN ACCORDANCE WITH THE LATEST EDITION OF THE MANUAL OF TEMPORARY TRAFFIC CONTROL ON CITY STREETS.

PROPERLY EQUIPPED FLAG PERSONS WILL BE REQUIRED WHEN MOVING ANY CONSTRUCTION VEHICLE INTO OR OUT OF TRAFFIC.

CONTRACTOR TO PROHIBIT LEFT TURNS ON ARCHIBALD ST. INSTALL APPLICABLE SIGNAGE.

CONTRACTOR TO MAINTAIN ACCESS TO ALL SIDE STREETS, PRIVATE APPROACHES AT ALL TIMES. ANY DISRUPTION TO BE APPROVED BY THE CONTRACT ADMINISTRATOR AND THE CONTRACTOR IS TO ADVISE THE

MAINTAIN PEDESTRIAN CROSSINGS AT ALL TIMES WHERE NOTED. TEMPORARY RAMPS TO BE PROVIDED IF CROSSING IS UNDER CONSTRUCTION ON ARCHIBALD ST.

POSTED SPEED ON ARCHIBALD AND MISSION - 60 km/hr, CORRESPONDING DISTANCES TO BE USED FROM THE MANUAL OF TEMPORARY TRAFFIC CONTROL ON CITY STREETS.

### CITY OF WINNIPEG WATER AND WASTE DEPARTMENT

2022 TRENCHLESS REHABILITATION OF NON-CIRCULAR COMBINED SEWERS - CONTRACT 2

TRAFFIC STAGING & TEMPORARY SIGNAGE ARCHIBALD STREET FIGURE ST-02

# A SCALE: 1:500 Ω 5 10 20 30m **REFER TO ST-02 FOR GENERAL NOTES CITY OF WINNIPEG** WATER AND WASTE DEPARTMENT 2022 TRENCHLESS REHABILITATION OF **NON-CIRCULAR COMBINED SEWERS - CONTRACT 2 TRAFFIC STAGING & TEMPORARY SIGNAGE ARCHIBALD STREET FIGURE ST-03**