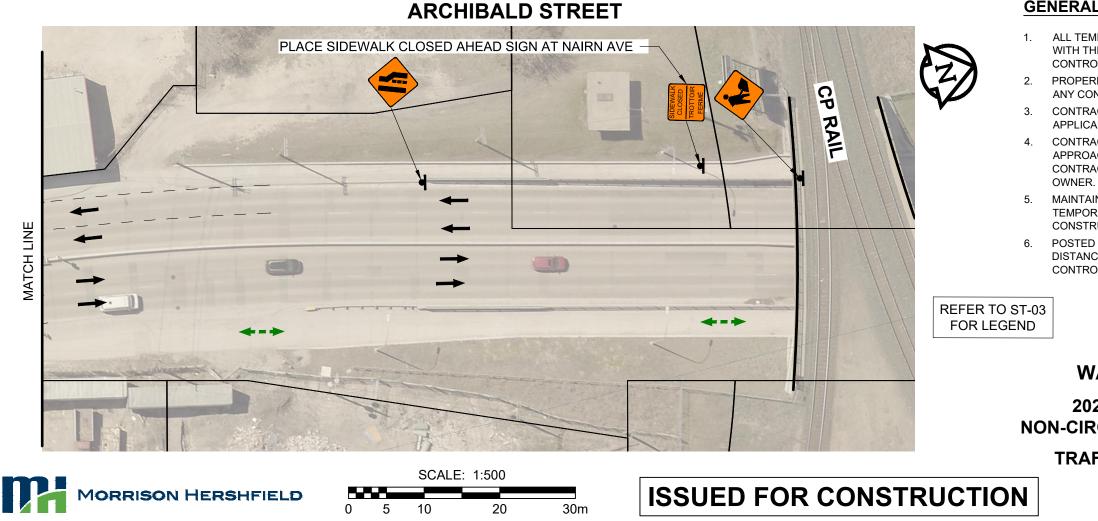

### GENERAL NOTES

ANSI B SIZE 11" x 1

2 Sial and taging CAD\07 Sheets\STAGING\2200634 Plotted: 4/21/2022 3:05 PM by Dave Lane Cnt 2\09. DLane Rene β s Last Saved: 3/16/2022 5:03 PM 220063400-2022

ALL TEMPORARY SIGNAGE AND SIGN PLACEMENT TO BE IN ACCORDANCE WITH THE LATEST EDITION OF THE MANUAL OF TEMPORARY TRAFFIC CONTROL ON CITY STREETS.

PROPERLY EQUIPPED FLAG PERSONS WILL BE REQUIRED WHEN MOVING ANY CONSTRUCTION VEHICLE INTO OR OUT OF TRAFFIC.

CONTRACTOR TO PROHIBIT LEFT TURNS ON ARCHIBALD ST. INSTALL APPLICABLE SIGNAGE.

CONTRACTOR TO MAINTAIN ACCESS TO ALL SIDE STREETS, PRIVATE APPROACHES AT ALL TIMES. ANY DISRUPTION TO BE APPROVED BY THE CONTRACT ADMINISTRATOR AND THE CONTRACTOR IS TO ADVISE THE

MAINTAIN PEDESTRIAN CROSSINGS AT ALL TIMES WHERE NOTED. TEMPORARY RAMPS TO BE PROVIDED IF CROSSING IS UNDER CONSTRUCTION ON ARCHIBALD ST.

POSTED SPEED ON ARCHIBALD AND MISSION - 60 km/hr, CORRESPONDING DISTANCES TO BE USED FROM THE MANUAL OF TEMPORARY TRAFFIC CONTROL ON CITY STREETS.

### CITY OF WINNIPEG WATER AND WASTE DEPARTMENT

2022 TRENCHLESS REHABILITATION OF NON-CIRCULAR COMBINED SEWERS - CONTRACT 2

TRAFFIC STAGING & TEMPORARY SIGNAGE ARCHIBALD STREET FIGURE ST-02