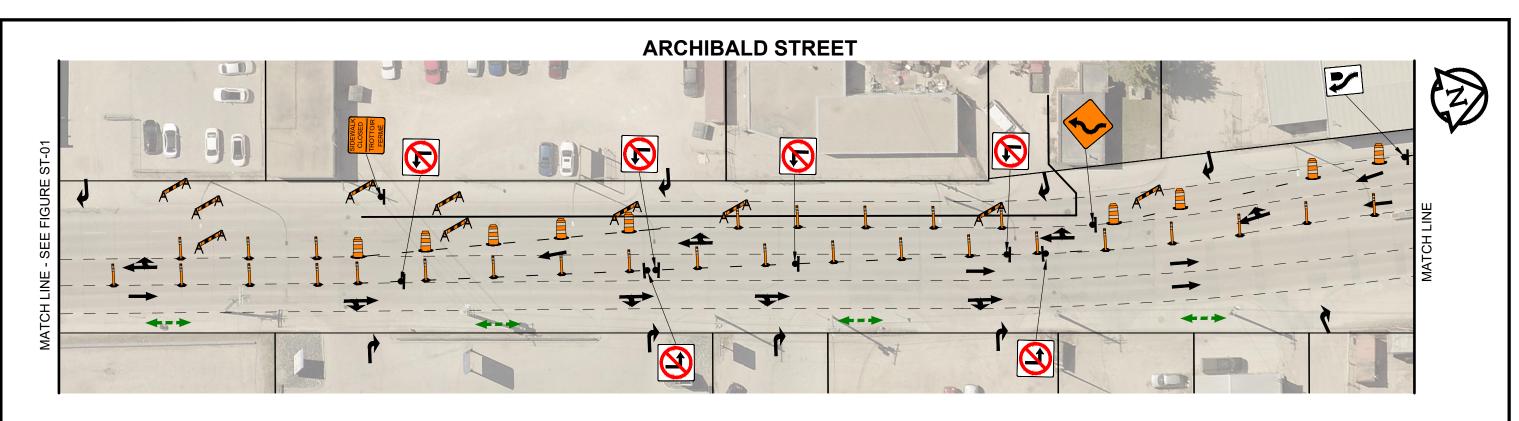

### GENERAL NOTES

ANSI B SIZE 11" x 1

2 Sial and taging CAD\07 Sheets\STAGING\2200634 Plotted: 4/21/2022 3:05 PM by Dave Lane Cnt 2\09. DLane Rene β s Last Saved: 3/16/2022 5:03 PM 220063400-2022

ALL TEMPORARY SIGNAGE AND SIGN PLACEMENT TO BE IN ACCORDANCE WITH THE LATEST EDITION OF THE MANUAL OF TEMPORARY TRAFFIC CONTROL ON CITY STREETS.

PROPERLY EQUIPPED FLAG PERSONS WILL BE REQUIRED WHEN MOVING ANY CONSTRUCTION VEHICLE INTO OR OUT OF TRAFFIC.

CONTRACTOR TO PROHIBIT LEFT TURNS ON ARCHIBALD ST. INSTALL APPLICABLE SIGNAGE.

CONTRACTOR TO MAINTAIN ACCESS TO ALL SIDE STREETS, PRIVATE APPROACHES AT ALL TIMES. ANY DISRUPTION TO BE APPROVED BY THE CONTRACT ADMINISTRATOR AND THE CONTRACTOR IS TO ADVISE THE

MAINTAIN PEDESTRIAN CROSSINGS AT ALL TIMES WHERE NOTED. TEMPORARY RAMPS TO BE PROVIDED IF CROSSING IS UNDER CONSTRUCTION ON ARCHIBALD ST.

POSTED SPEED ON ARCHIBALD AND MISSION - 60 km/hr, CORRESPONDING DISTANCES TO BE USED FROM THE MANUAL OF TEMPORARY TRAFFIC CONTROL ON CITY STREETS.

### CITY OF WINNIPEG WATER AND WASTE DEPARTMENT

2022 TRENCHLESS REHABILITATION OF NON-CIRCULAR COMBINED SEWERS - CONTRACT 2

TRAFFIC STAGING & TEMPORARY SIGNAGE ARCHIBALD STREET FIGURE ST-02