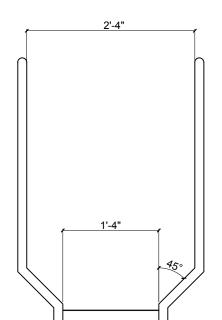

## Roof Ladder Plan

A1.6 Scale: 3/4" = 1'-0"

- NEW LADDER CONSTRUCTION:

  1½"Ø GALV. PIPE STRINGERS @ 18" o.c.

  13 GA. GALV. HOT ROLLED STEEL 3 HOLE SURFACE RUNGS @ 12" o.c.
- 2" x 3/16" BENT GALV. STEEL MOUNTING BRACKETS ANCHORED TO WALL

ALL CONNECTIONS TO BE CONTINUOUSLY WELDED AND GROUND SMOOTH.

ALL LADDERS, BRACKETS, & FASTENERS TO BE HOT DIPPED GALVANIZED.

CONTRACTOR TO SITE VERIFY ALL **DIMENSIONS** PRIOR TO FABRICATION.

LADDER TO MEET MANITOBA BUILDING CODE REQUIREMENTS & WORKPLACE SAFETY AND HEALTH REGULATIONS.