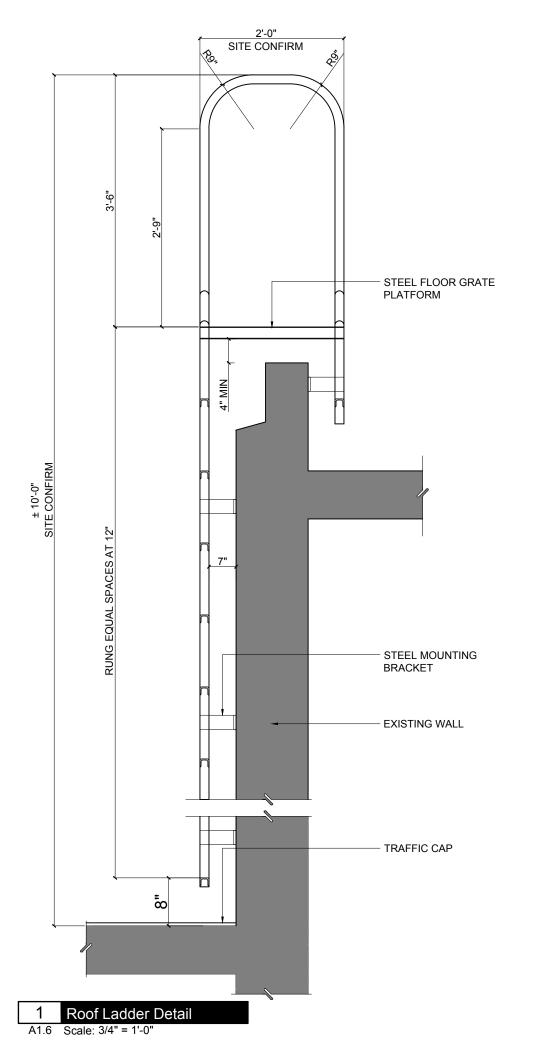

## Roof Ladder Elevation

A1.6 Scale: 3/4" = 1'-0"

ALL CONNECTIONS TO BE CONTINUOUSLY WELDED AND GROUND SMOOTH.

ALL LADDERS, BRACKETS, & FASTENERS TO BE HOT DIPPED GALVANIZED.

CONTRACTOR TO SITE VERIFY ALL **DIMENSIONS** PRIOR TO FABRICATION.

LADDER TO MEET MANITOBA BUILDING CODE REQUIREMENTS & WORKPLACE SAFETY AND HEALTH REGULATIONS.