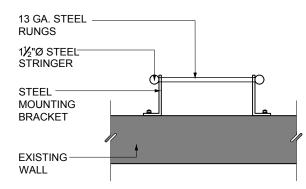

## Roof Ladder Plan

A1.6 Scale: 3/4" = 1'-0"

- NEW LADDER CONSTRUCTION:

  1½"Ø GALV. PIPE STRINGERS @ 18" o.c.

  13 GA. GALV. HOT ROLLED STEEL 3 HOLE SURFACE RUNGS @ 12" o.c.
- 2" x 3/16" BENT GALV. STEEL MOUNTING BRACKETS ANCHORED TO WALL

ALL CONNECTIONS TO BE CONTINUOUSLY WELDED AND GROUND SMOOTH.

ALL LADDERS, BRACKETS, & FASTENERS TO BE HOT DIPPED GALVANIZED.

CONTRACTOR TO SITE VERIFY ALL **DIMENSIONS** PRIOR TO FABRICATION.

LADDER TO MEET MANITOBA BUILDING CODE REQUIREMENTS & WORKPLACE SAFETY AND HEALTH REGULATIONS.