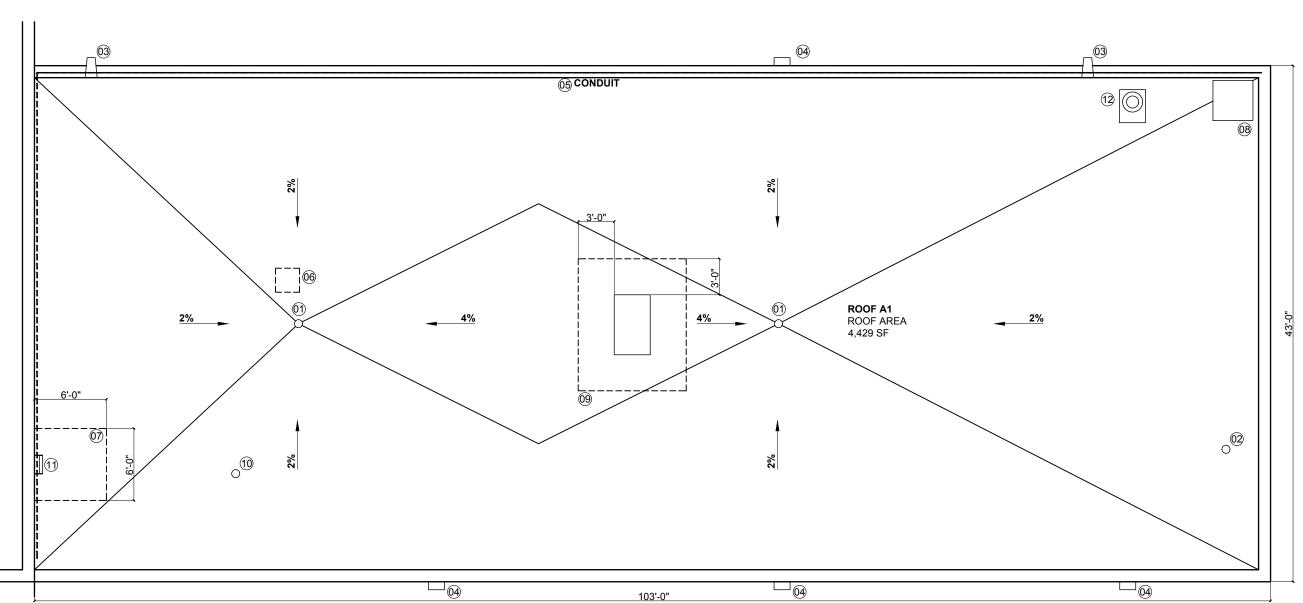

## ROOF PLAN KEYNOTES

- (01) ROOF DRAIN
- (02) VENT PIPE
- 03 NEW OVERFLOW SCUPPERS
- (4) EXTERIOR LIGHTING REMOVAL BY CITY OF WINNIPEG
- © EC CONDUIT REMOVAL BY CITY OF WINNIPEG
- 06 RELOCATE SOUTH INTERNAL DRAIN IN LINE W/ NORTH INTERNAL DRAIN
- (07) MINIMUM 6'-0" X 6'-0" TRAFFIC CAP AT BASE OF LADDER
- 08 CAPPED CURB
- (9) MINIMUM 3'-0" WIDE TRAFFIC CAP AROUND HVAC
- 10 REMOVE EXISTING DRAIN NEW ACCESS LADDER
- (1) BOX OUT & INSULATE VOID BETWEEN EXISTING PARAPET & CHIMNEY

## CONSTRUCTION NOTES

01 2% FIELD SLOPE & 4% BACK SLOPE 3:1 WIDTH TO LENGTH RATIO

## Partial Roof Replacement

Project Address
752 McGee Street
Winnipeg, Manitoba
BID # 168-2022

Client
JDB Building Envelope
Specialists
Winnipeg, Manitoba
www.buildingenvelope.biz
204.371.0996

Drawing

ENLARGED ROOF PLAN