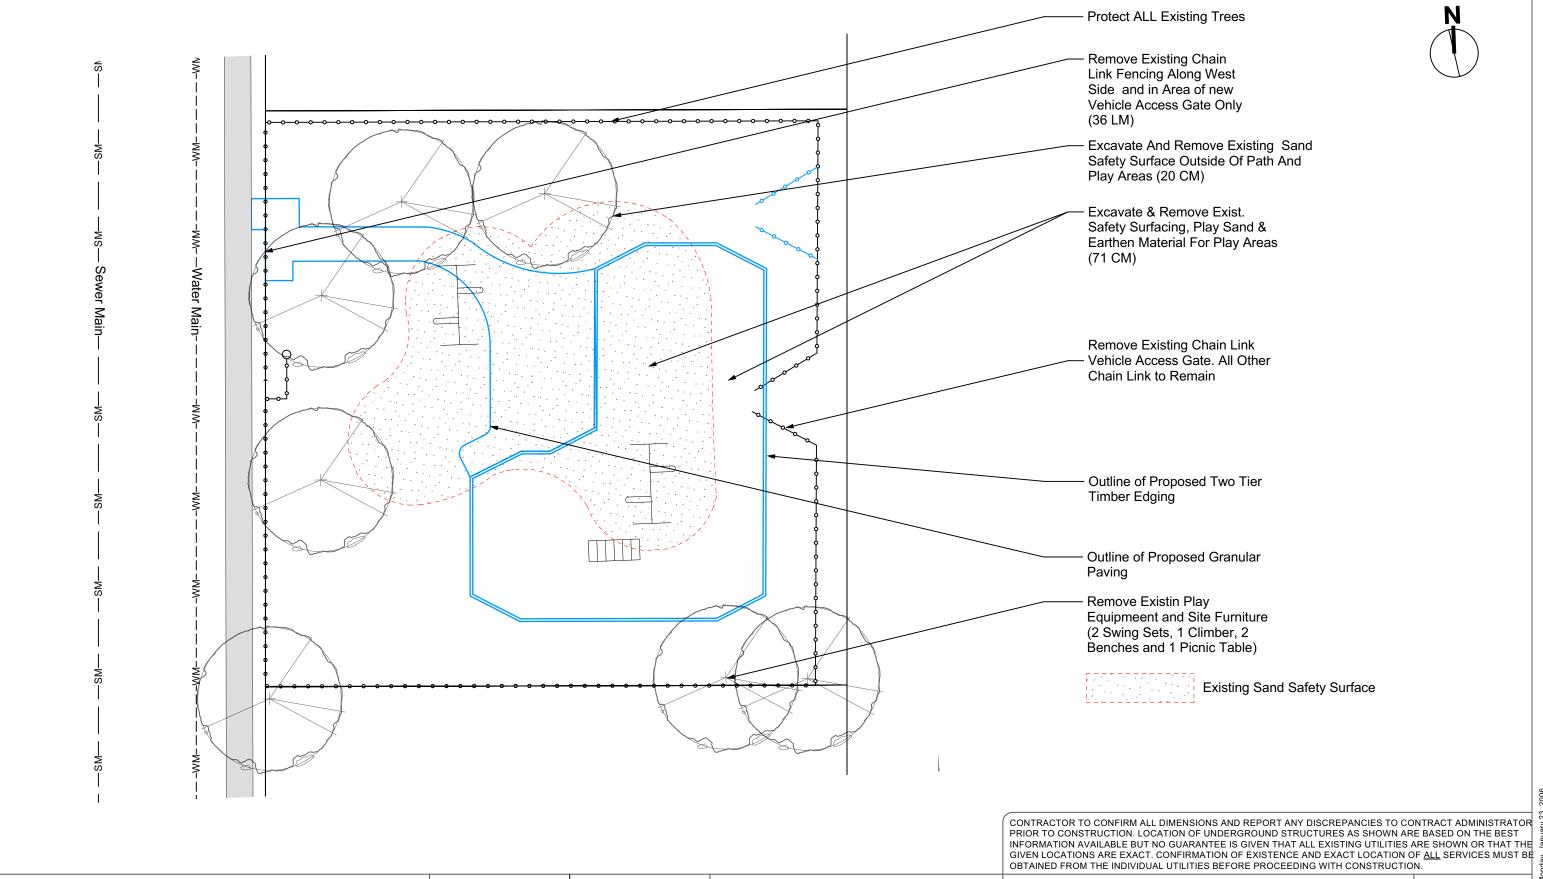

Winnipeg

THE CITY OF WINNIPEG Planning, Property and Development Department Planning and Land Use Division Unit 15 - 30 Fort Street, Winnipeg, MB, (R3C 4X5)

| DESIGNED BY  |              | CHECKED BY  |                                            |      |
|--------------|--------------|-------------|--------------------------------------------|------|
| DRAWN BY     | IM           | APPROVED BY | MANAGER,<br>PARK AND OPEN SPACES           | DATE |
| HORIZ. SCALE | 1:200        |             |                                            |      |
| VERT. SCALE  |              |             |                                            |      |
| DATE         | January 2022 |             | MANAGER,<br>PLANNING AND LAND USE DIVISION | DATE |

DRAWING NO. Inglewood Park

**Playground Redevelopment** Materials Plan

SITE ADDRESS 295 Inglewood St

I.9-B-1

BID OPPORTUNITY NO. N/A