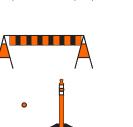

RB-22 WRONG WAY SIGN

RB-25R KEEP RIGHT / RB-25L KEEP LEFT

BARRICADE

**POLY POST** 

ROAD CLOSED BARRICADE

- 1. ALL TRAFFIC SIGNAGE AND TEMPORARY TRAFFIC CONTROL TO CONFORM WITH THE LATEST REVISION OF THE CITY OF WINNIPEG MANUAL OF TEMPORARY TRAFFIC CONTROL ON CITY STREETS
- 2. CONTRACTOR SHALL MAINTAIN SAFE PEDESTRIAN ACCESS AND CROSSINGS. WHERE SIDEWALKS ARE LOCATED ON BOTH SIDES OF THE STREET, CONTRACTOR MUST MAINTAIN PEDESTRIAN ACCESS ON ONE
- 3. CONSTRUCTION IS TO BE DONE LANE AT A TIME WITH TRAFFIC TO BE MAINTAINED IN THE WESTBOUND DIRECTION. TRAFFIC IN THE EASTBOUND DIRECTION IS TO BE CLOSED FOR THE DURATION OF THE PROJECT. WHEN CONSTRUCTION IS COMPLETED IN FIRST LANE, TRAFFIC WILL BE MOVED TO THE
- COMPLETED LANE AND TRAFFIC CONTROL WILL BE MIRRORED. 4. PARKING TO BE REMOVED AT THE TIME OF CONSTRUCTION