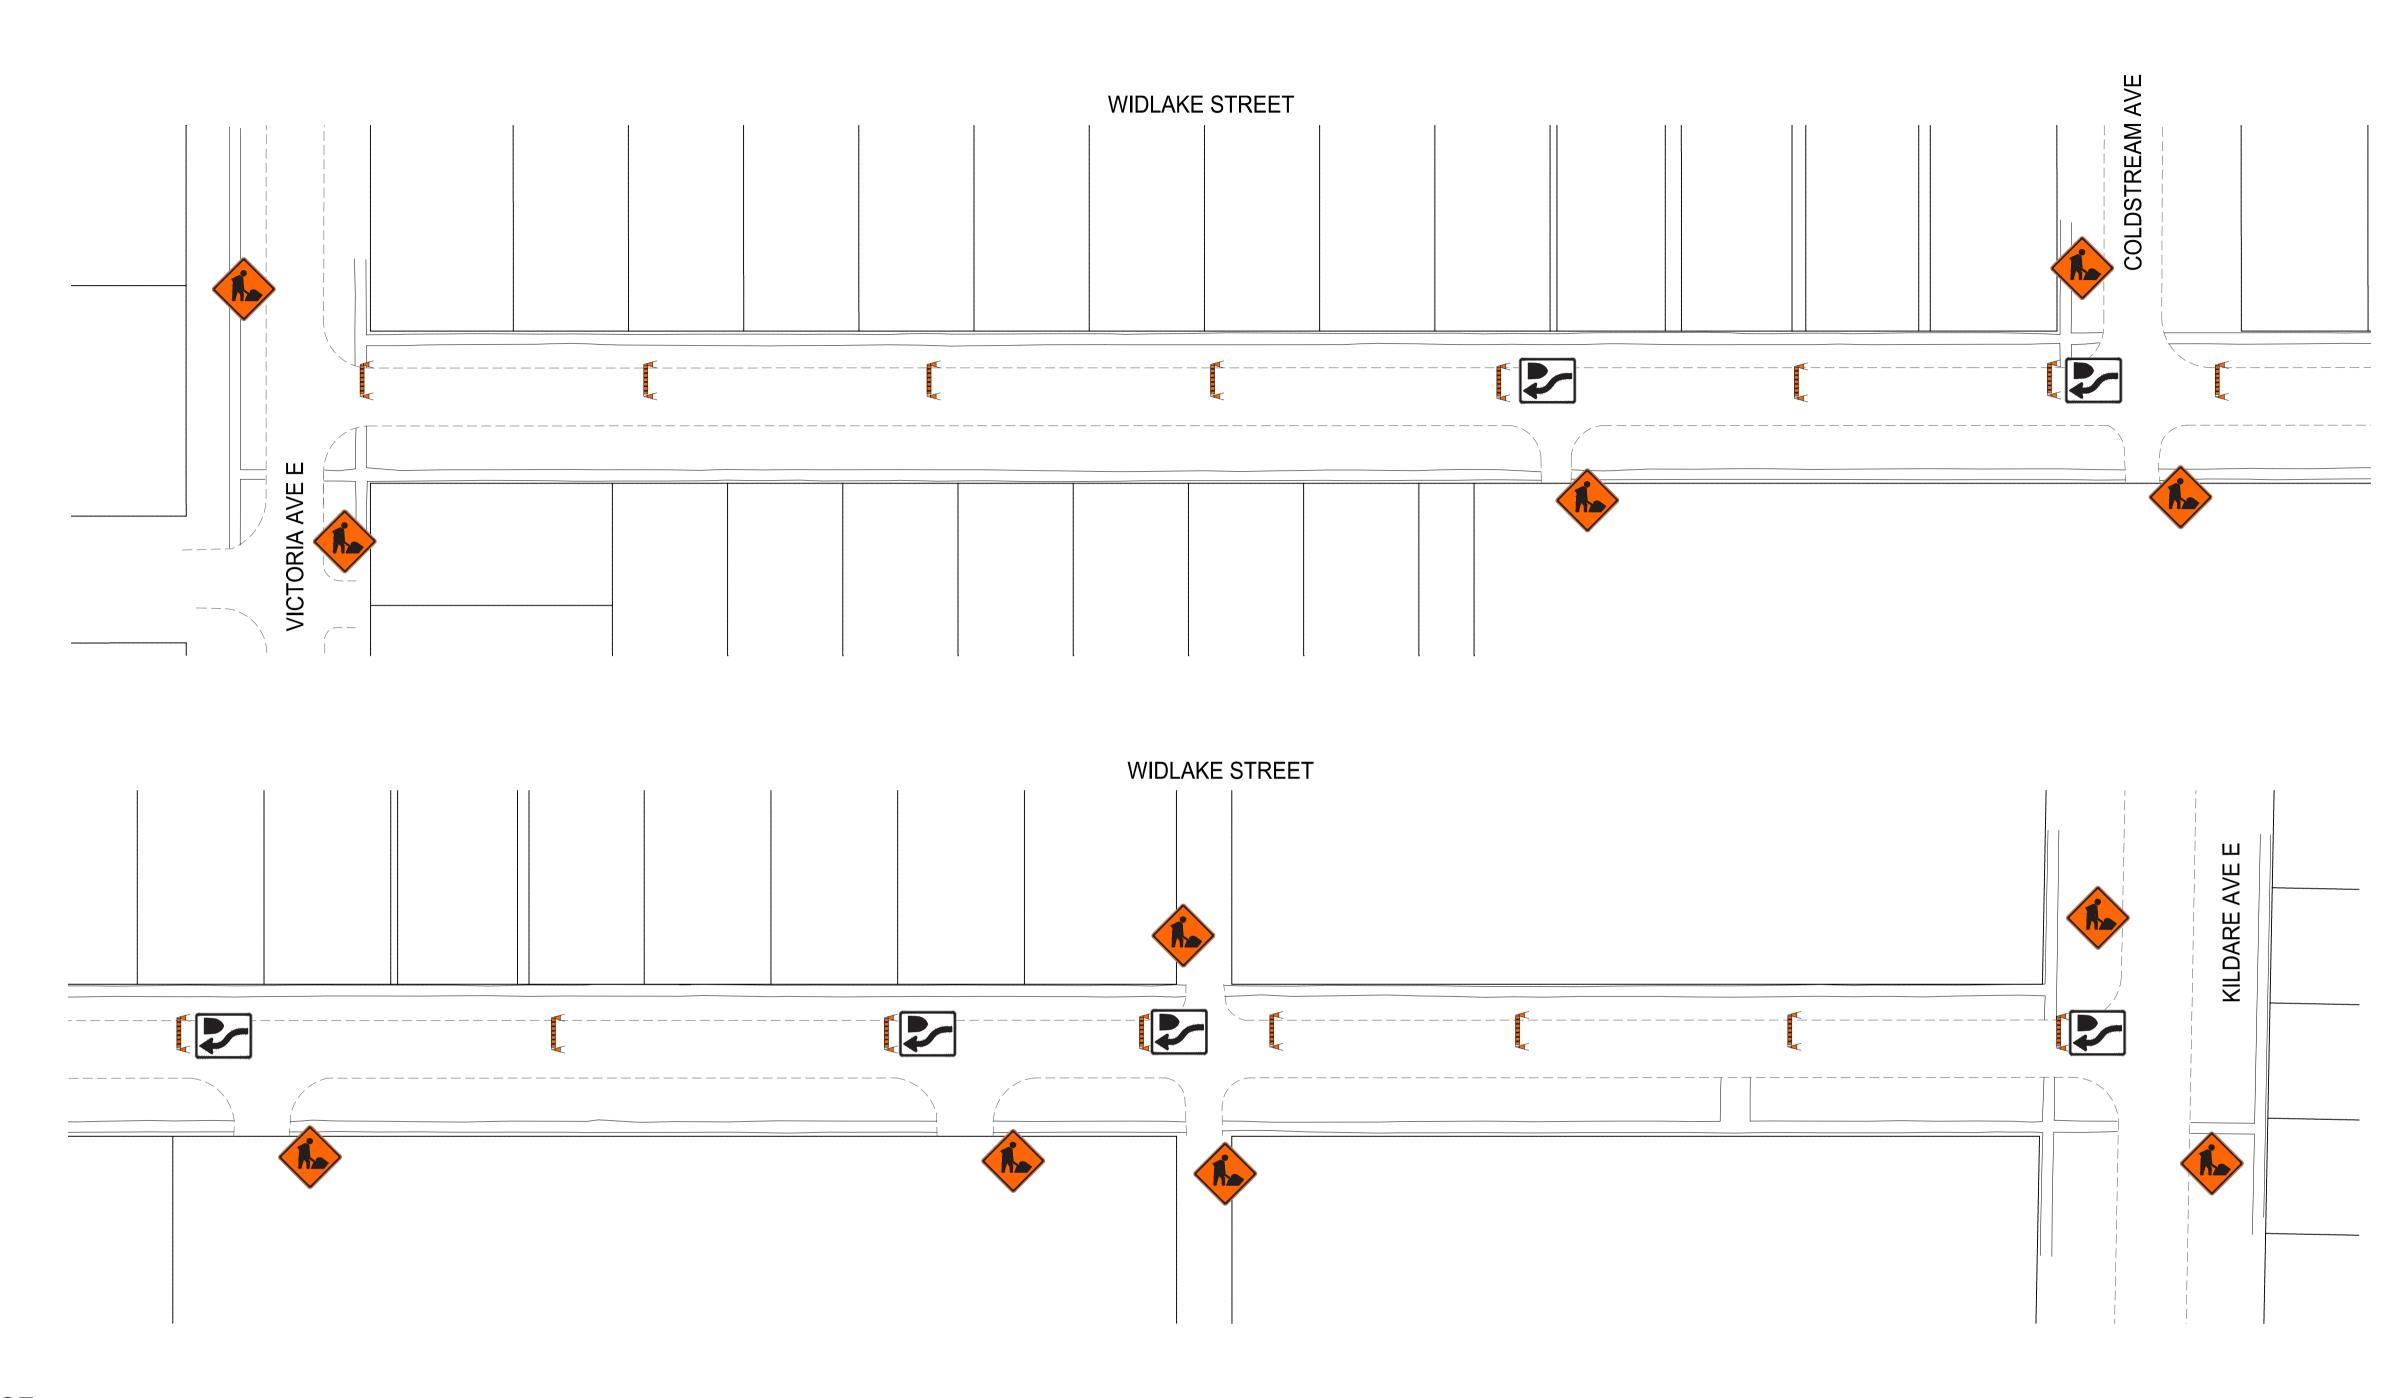

#### TRAFFIC SIGNAGE

TC-2 ROADWORK

ROAD CLOSED

NO EXIT

RB-11 (L/R) TURN PROHIBITED

RB-14R TURN RIGHT / RB-14L TURN LEFT

RB-15 TURNS PROHIBITED

RB-21 (L/R) ONE-WAY SIGN

RB-22 WRONG WAY SIGN

RB-25R KEEP RIGHT / RB-25L KEEP LEFT

- 1. ALL TRAFFIC SIGNAGE AND TEMPORARY TRAFFIC CONTROL TO CONFORM WITH THE LATEST REVISION OF THE CITY OF WINNIPEG MANUAL OF TEMPORARY TRAFFIC CONTROL ON CITY STREETS
- 2. CONTRACTOR SHALL MAINTAIN SAFE PEDESTRIAN ACCESS AND CROSSINGS. WHERE SIDEWALKS ARE LOCATED ON BOTH SIDES OF THE STREET, CONTRACTOR MUST MAINTAIN PEDESTRIAN ACCESS ON ONE SIDE AT ALL TIME.
- 3. CONSTRUCTION IS TO BE COMPLETED LANE AT A TIME WITH TRAFFIC TO BE MAINTAINED BOTH DIRECTIONS. WHEN CONSTRUCTION IS COMPLETED IN FIRST LANE, TRAFFIC WILL BE MOVED TO THE COMPLETED LANE AND TRAFFIC CONTROL MIRRORED.
- 4. PARKING TO BE REMOVED AT THE TIME OF CONSTRUCTION

# THE CITY OF WINNIPEG

PUBLIC WORKS DEPARTMENT ENGINEERING SERVICES DIVISION

2022 LOCAL STREET RENEWALS

WIDLAKE STREET

TEMPORARY TRAFFIC SIGNAGE

#### TRAFFIC SIGNAGE

TC-2 ROADWORK

ROAD CLOSED

NO EXIT

RB-11 (L/R) TURN PROHIBITED

RB-14R TURN RIGHT / RB-14L TURN LEFT

**RB-15 TURNS PROHIBITED** 

RB-21 (L/R) ONE-WAY SIGN

RB-22 WRONG WAY SIGN

RB-25R KEEP RIGHT / RB-25L KEEP LEFT

BARRICADE **POLY POST** 

- 1. ALL TRAFFIC SIGNAGE AND TEMPORARY TRAFFIC CONTROL TO CONFORM WITH THE LATEST REVISION OF THE CITY OF WINNIPEG MANUAL OF TEMPORARY TRAFFIC CONTROL ON CITY STREETS
- 2. CONTRACTOR SHALL MAINTAIN SAFE PEDESTRIAN ACCESS AND CROSSINGS. WHERE SIDEWALKS ARE LOCATED ON BOTH SIDES OF THE STREET, CONTRACTOR MUST MAINTAIN PEDESTRIAN ACCESS ON ONE SIDE AT ALL TIME.
- 3. CONSTRUCTION IS TO BE DONE LANE AT A TIME WITH TRAFFIC TO BE MAINTAINED IN THE NORTHBOUND DIRECTION. TRAFFIC IN THE SOUTHBOUND DIRECTION IS TO BE CLOSED FOR THE DURATION OF THE PROJECT. WHEN CONSTRUCTION IS COMPLETED IN FIRST LANE, TRAFFIC WILL BE MOVED TO THE COMPLETED LANE AND TRAFFIC CONTROL WILL BE MIRRORED.
- 4. PARKING TO BE REMOVED AT THE TIME OF CONSTRUCTION