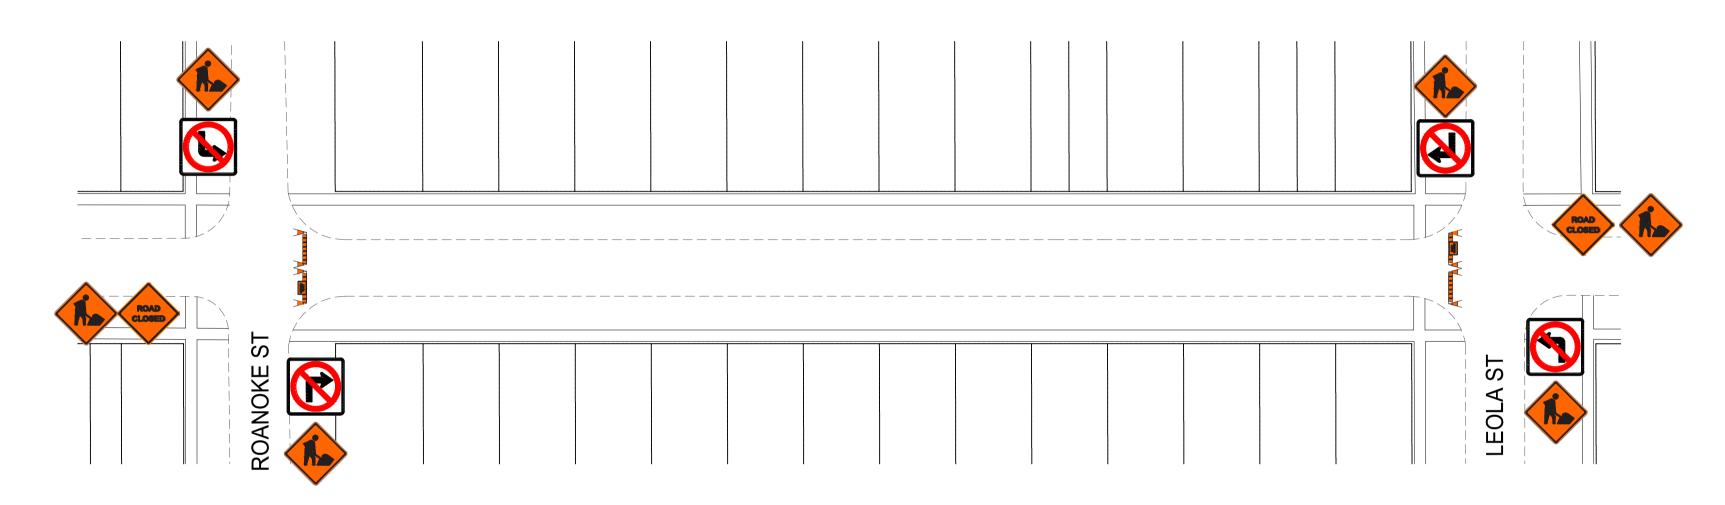

ESTRIAN ACCESS AND CROSSINGS. WHERE SIDEWALKS ARE
- LOCATED ON BOTH SIDES OF THE STREET, CONTRACTOR MUST MAINTAIN PEDESTRIAN ACCESS ON ONE SIDE AT ALL TIME. 3. CONSTRUCTION IS TO BE COMPLETED LANE AT A TIME WITH TRAFFIC TO BE MAINATINED IN BOTH DIRECTIONS. WHEN CONSTRUCTION IS COMPLETE IN FIRST LANE, TRAFFIC WILL BE MOVED TO THE
- COMPLETED LANE AND TRAFFIC MIRRORED. 4. PARKING TO BE REMOVED AT THE TIME OF CONSTRUCTION



WHOLE NUMBERS INDICATE MILLIMETRES DECIMALIZED NUMBERS INDICATE METRES







WSP Canada Inc.

1600 Buffalo Place

t. 204.477.6650 f. 204.474.2864 www.wsp.com

Winnipeg, MB R3T 6B8

115[]

THE CITY OF WINNIPEG PUBLIC WORKS DEPARTMENT

ENGINEERING SERVICES DIVISION 2022 LOCAL STREET RENEWALS

LAWNDALE AVENUE

TEMPORARY TRAFFIC SIGNAGE



















## VICTORIA AVE E



## TRAFFIC SIGNAGE

TC-2 ROADWORK

ROAD CLOSED

NO EXIT

RB-11 (L/R) TURN PROHIBITED

RB-14R TURN RIGHT / RB-14L TURN LEFT

RB-15 TURNS PROHIBITED

RB-21 (L/R) ONE-WAY SIGN

RB-22 WRONG WAY SIGN

RB-25R KEEP RIGHT / RB-25L KEEP LEFT





2. CONTRACTOR SHALL MAINTAIN SAFE PEDESTRIAN ACCESS AND CROSSINGS. WHERE SIDEWALKS ARE LOCATED ON BOTH SIDES OF THE STREET, CONTRACTOR MUST MAINTAIN PEDESTRIAN ACCESS ON ONE

SIDE AT ALL TIME.

3. ROAD IS TO BE CLOSED FOR THE DURATION OF THE PROJECT.

# **METRIC**

WHOLE NUMBERS INDICATE MILLIMETRES DECIMALIZED NUMBERS INDICATE METRES



## FOR INFORMATION ONLY



THE CITY OF WINNIPEG PUBLIC WORKS DEPARTMENT ENGINEERING SERVICES DIVISION

2022 LOCAL STREET RENEWALS

VICTORIA AVENUE E

TEMPORARY TRAFFIC SIGNAGE



ROAD CLOSED BARRICADE

BARRICADE







*