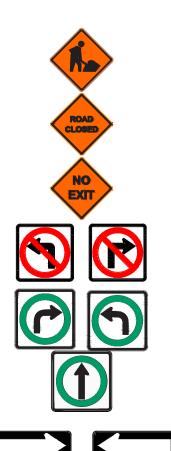

#### TRAFFIC SIGNAGE

TC-2 ROADWORK

ROAD CLOSED

NO EXIT

RB-11 (L/R) TURN PROHIBITED

RB-14R TURN RIGHT / RB-14L TURN LEFT

**RB-15 TURNS PROHIBITED** 

RB-21 (L/R) ONE-WAY SIGN

RB-22 WRONG WAY SIGN

RB-25R KEEP RIGHT / RB-25L KEEP LEFT

BARRICADE

**POLY POST** 

ROAD CLOSED BARRICADE

- 1. ALL TRAFFIC SIGNAGE AND TEMPORARY TRAFFIC CONTROL TO CONFORM WITH THE LATEST REVISION OF THE CITY OF WINNIPEG MANUAL OF TEMPORARY TRAFFIC CONTROL ON CITY STREETS
- 2. CONTRACTOR SHALL MAINTAIN SAFE PEDESTRIAN ACCESS AND CROSSINGS. WHERE SIDEWALKS ARE LOCATED ON BOTH SIDES OF THE STREET, CONTRACTOR MUST MAINTAIN PEDESTRIAN ACCESS ON ONE
- 3. CONSTRUCTION IS TO BE DONE LANE AT A TIME WITH TRAFFIC TO BE MAINTAINED IN THE WESTBOUND DIRECTION. TRAFFIC IN THE EASTBOUND DIRECTION IS TO BE CLOSED FOR THE DURATION OF THE PROJECT. WHEN CONSTRUCTION IS COMPLETED IN FIRST LANE, TRAFFIC WILL BE MOVED TO THE
- COMPLETED LANE AND TRAFFIC CONTROL WILL BE MIRRORED. 4. PARKING TO BE REMOVED AT THE TIME OF CONSTRUCTION