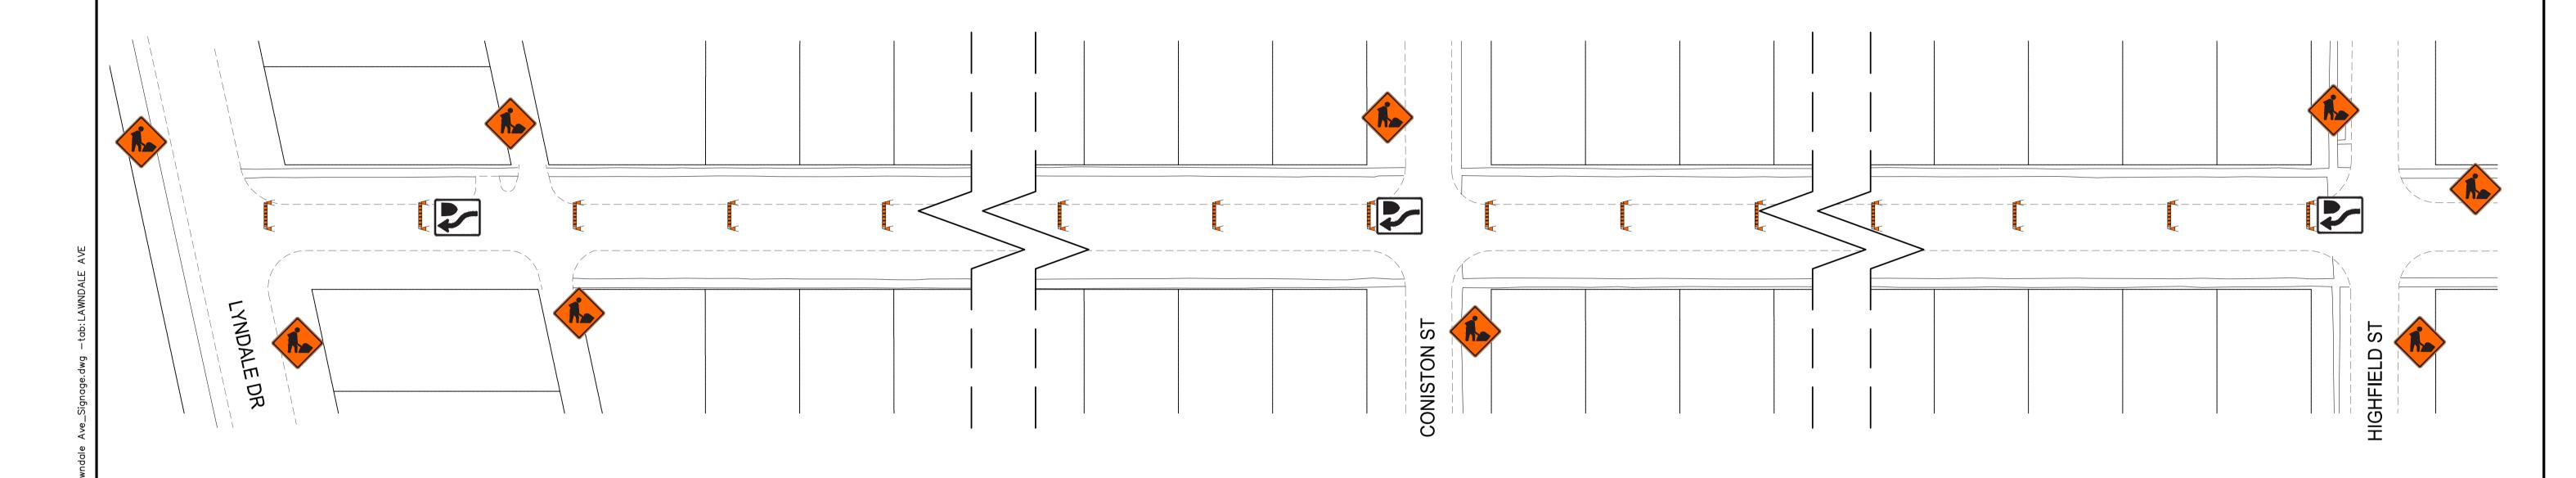

## LAWNDALE AVENUE

#### TRAFFIC SIGNAGE

TC-2 ROADWORK

ROAD CLOSED

NO EXIT

RB-11 (L/R) TURN PROHIBITED

RB-14R TURN RIGHT / RB-14L TURN LEFT

RB-15 TURNS PROHIBITED

RB-21 (L/R) ONE-WAY SIGN

RB-22 WRONG WAY SIGN

RB-25R KEEP RIGHT / RB-25L KEEP LEFT

- 1. ALL TRAFFIC SIGNAGE AND TEMPORARY TRAFFIC CONTROL TO CONFORM WITH THE LATEST REVISION
- OF THE CITY OF WINNIPEG MANUAL OF TEMPORARY TRAFFIC CONTROL ON CITY STREETS 2. CONTRACTOR SHALL MAINTAIN SAFE PEDESTRIAN ACCESS AND CROSSINGS. WHERE SIDEWALKS ARE
- LOCATED ON BOTH SIDES OF THE STREET, CONTRACTOR MUST MAINTAIN PEDESTRIAN ACCESS ON ONE SIDE AT ALL TIME. 3. CONSTRUCTION IS TO BE COMPLETED LANE AT A TIME WITH TRAFFIC TO BE MAINATINED IN BOTH DIRECTIONS. WHEN CONSTRUCTION IS COMPLETE IN FIRST LANE, TRAFFIC WILL BE MOVED TO THE
- COMPLETED LANE AND TRAFFIC MIRRORED. 4. PARKING TO BE REMOVED AT THE TIME OF CONSTRUCTION