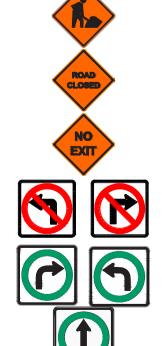

#### TRAFFIC SIGNAGE

TC-2 ROADWORK

ROAD CLOSED

NO EXIT

RB-11 (L/R) TURN PROHIBITED

RB-14R TURN RIGHT / RB-14L TURN LEFT

**RB-15 TURNS PROHIBITED** 

RB-21 (L/R) ONE-WAY SIGN

RB-22 WRONG WAY SIGN

RB-25R KEEP RIGHT / RB-25L KEEP LEFT

BARRICADE

**POLY POST** 

ROAD CLOSED BARRICADE

- 1. ALL TRAFFIC SIGNAGE AND TEMPORARY TRAFFIC CONTROL TO CONFORM WITH THE LATEST REVISION OF THE CITY OF WINNIPEG MANUAL OF TEMPORARY TRAFFIC CONTROL ON CITY STREETS
- 2. CONTRACTOR SHALL MAINTAIN SAFE PEDESTRIAN ACCESS AND CROSSINGS. WHERE SIDEWALKS ARE LOCATED ON BOTH SIDES OF THE STREET, CONTRACTOR MUST MAINTAIN PEDESTRIAN ACCESS ON ONE
- 3. CONSTRUCTION IS TO BE DONE LANE AT A TIME WITH TRAFFIC TO BE MAINTAINED IN THE WESTBOUND DIRECTION. TRAFFIC IN THE EASTBOUND DIRECTION IS TO BE CLOSED FOR THE DURATION OF THE PROJECT. WHEN CONSTRUCTION IS COMPLETED IN FIRST LANE, TRAFFIC WILL BE MOVED TO THE
- COMPLETED LANE AND TRAFFIC CONTROL WILL BE MIRRORED. 4. PARKING TO BE REMOVED AT THE TIME OF CONSTRUCTION