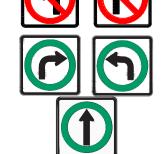

#### TRAFFIC SIGNAGE

TC-2 ROADWORK

ROAD CLOSED

NO EXIT

RB-11 (L/R) TURN PROHIBITED

RB-14R TURN RIGHT / RB-14L TURN LEFT

**RB-15 TURNS PROHIBITED** 

RB-21 (L/R) ONE-WAY SIGN

RB-22 WRONG WAY SIGN

RB-25R KEEP RIGHT / RB-25L KEEP LEFT

BARRICADE

**POLY POST** 

ROAD CLOSED BARRICADE

- 1. ALL TRAFFIC SIGNAGE AND TEMPORARY TRAFFIC CONTROL TO CONFORM WITH THE LATEST REVISION OF THE CITY OF WINNIPEG MANUAL OF TEMPORARY TRAFFIC CONTROL ON CITY STREETS
- 2. CONTRACTOR SHALL MAINTAIN SAFE PEDESTRIAN ACCESS AND CROSSINGS. WHERE SIDEWALKS ARE LOCATED ON BOTH SIDES OF THE STREET, CONTRACTOR MUST MAINTAIN PEDESTRIAN ACCESS ON ONE
- 3. CONSTRUCTION IS TO BE DONE LANE AT A TIME WITH TRAFFIC TO BE MAINTAINED IN THE WESTBOUND DIRECTION. TRAFFIC IN THE EASTBOUND DIRECTION IS TO BE CLOSED FOR THE DURATION OF THE PROJECT. WHEN CONSTRUCTION IS COMPLETED IN FIRST LANE, TRAFFIC WILL BE MOVED TO THE
- COMPLETED LANE AND TRAFFIC CONTROL WILL BE MIRRORED. 4. PARKING TO BE REMOVED AT THE TIME OF CONSTRUCTION