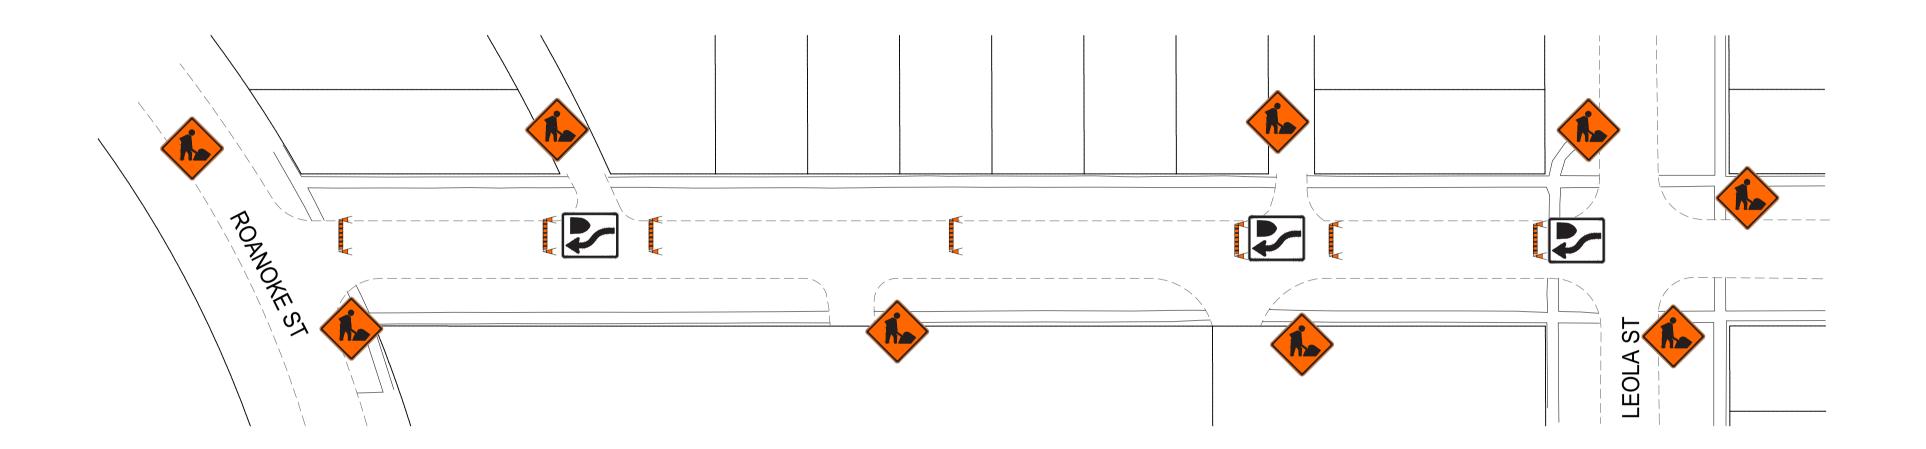

## DUBUC STREET

#### TRAFFIC SIGNAGE

TC-2 ROADWORK

ROAD CLOSED

NO EXIT

RB-11 (L/R) TURN PROHIBITED

RB-14R TURN RIGHT / RB-14L TURN LEFT

**RB-15 TURNS PROHIBITED** 

RB-21 (L/R) ONE-WAY SIGN

RB-22 WRONG WAY SIGN

RB-25R KEEP RIGHT / RB-25L KEEP LEFT

BARRICADE

**POLY POST** 

ROAD CLOSED BARRICADE

- 1. ALL TRAFFIC SIGNAGE AND TEMPORARY TRAFFIC CONTROL TO CONFORM WITH THE LATEST REVISION OF THE CITY OF WINNIPEG MANUAL OF TEMPORARY TRAFFIC CONTROL ON CITY STREETS
- 2. CONTRACTOR SHALL MAINTAIN SAFE PEDESTRIAN ACCESS AND CROSSINGS. WHERE SIDEWALKS ARE LOCATED ON BOTH SIDES OF THE STREET, CONTRACTOR MUST MAINTAIN PEDESTRIAN ACCESS ON ONE
- 3. CONSTRUCTION IS TO BE DONE LANE AT A TIME WITH TRAFFIC TO BE MAINTAINED IN THE WESTBOUND DIRECTION. TRAFFIC IN THE EASTBOUND DIRECTION IS TO BE CLOSED FOR THE DURATION OF THE PROJECT. WHEN CONSTRUCTION IS COMPLETED IN FIRST LANE, TRAFFIC WILL BE MOVED TO THE
- COMPLETED LANE AND TRAFFIC CONTROL WILL BE MIRRORED. 4. PARKING TO BE REMOVED AT THE TIME OF CONSTRUCTION