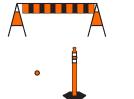

RB-22 WRONG WAY SIGN

RB-25R KEEP RIGHT / RB-25L KEEP LEFT

BARRICADE

**POLY POST** 

ROAD CLOSED BARRICADE

- 1. ALL TRAFFIC SIGNAGE AND TEMPORARY TRAFFIC CONTROL TO CONFORM WITH THE LATEST REVISION OF THE CITY OF WINNIPEG MANUAL OF TEMPORARY TRAFFIC CONTROL ON CITY STREETS
- 2. CONTRACTOR SHALL MAINTAIN SAFE PEDESTRIAN ACCESS AND CROSSINGS. WHERE SIDEWALKS ARE LOCATED ON BOTH SIDES OF THE STREET, CONTRACTOR MUST MAINTAIN PEDESTRIAN ACCESS ON ONE
- 3. CONSTRUCTION IS TO BE DONE LANE AT A TIME WITH TRAFFIC TO BE MAINTAINED IN THE WESTBOUND DIRECTION. TRAFFIC IN THE EASTBOUND DIRECTION IS TO BE CLOSED FOR THE DURATION OF THE PROJECT. WHEN CONSTRUCTION IS COMPLETED IN FIRST LANE, TRAFFIC WILL BE MOVED TO THE
- COMPLETED LANE AND TRAFFIC CONTROL WILL BE MIRRORED. 4. PARKING TO BE REMOVED AT THE TIME OF CONSTRUCTION

**POLY POST** 