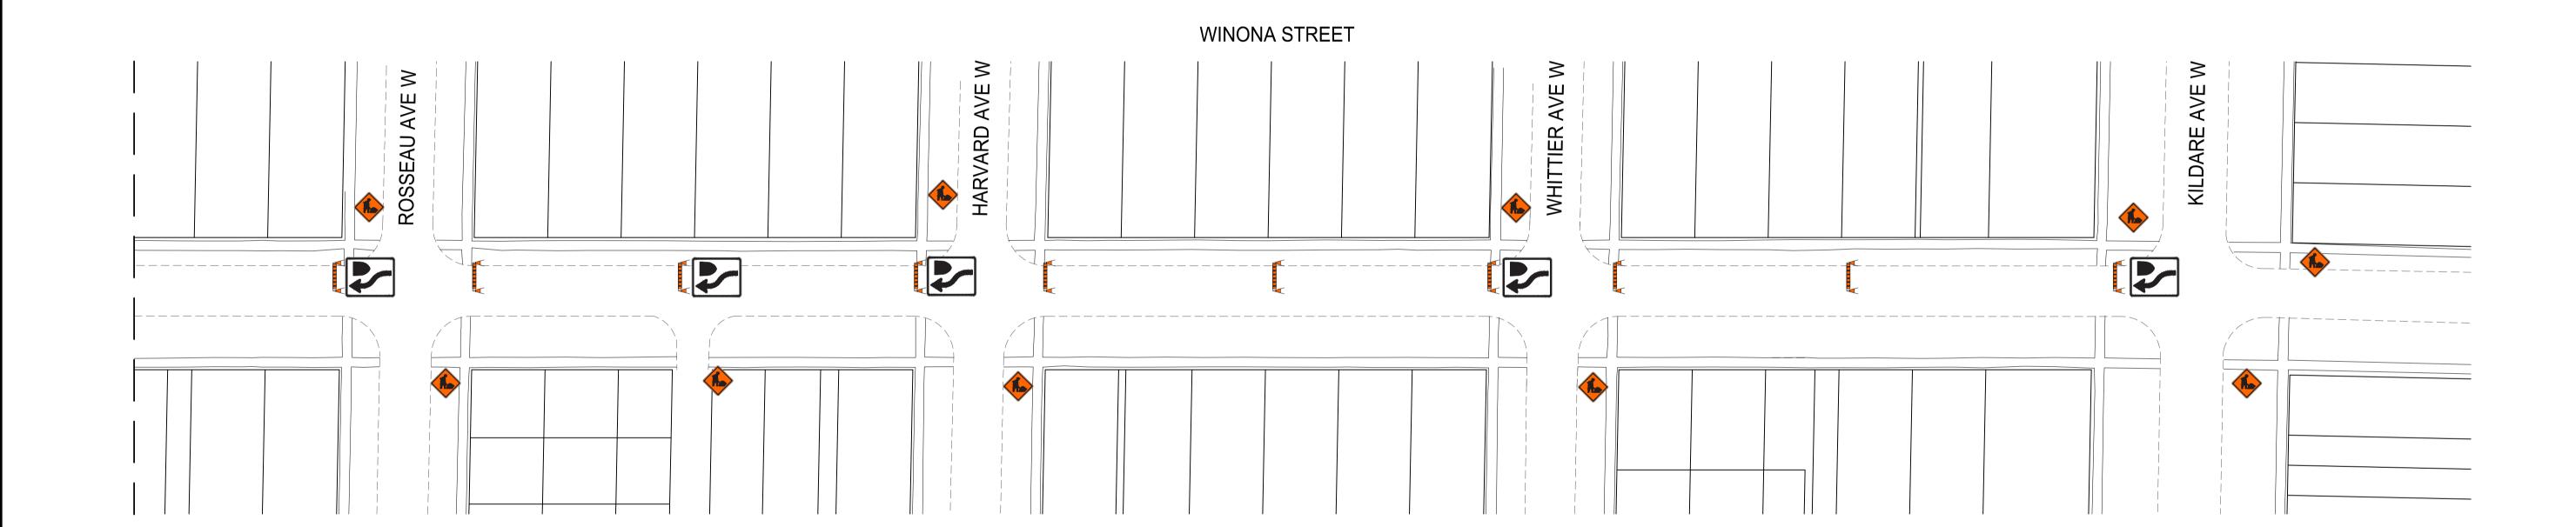

2022 LOCAL STREET RENEWALS WINONA STREET

WSP Canada Inc. 1600 Buffalo Place Winnipeg, MB R3T 6B8 t. 204.477.6650 f. 204.474.2864

www.wsp.com

TEMPORARY TRAFFIC SIGNAGE