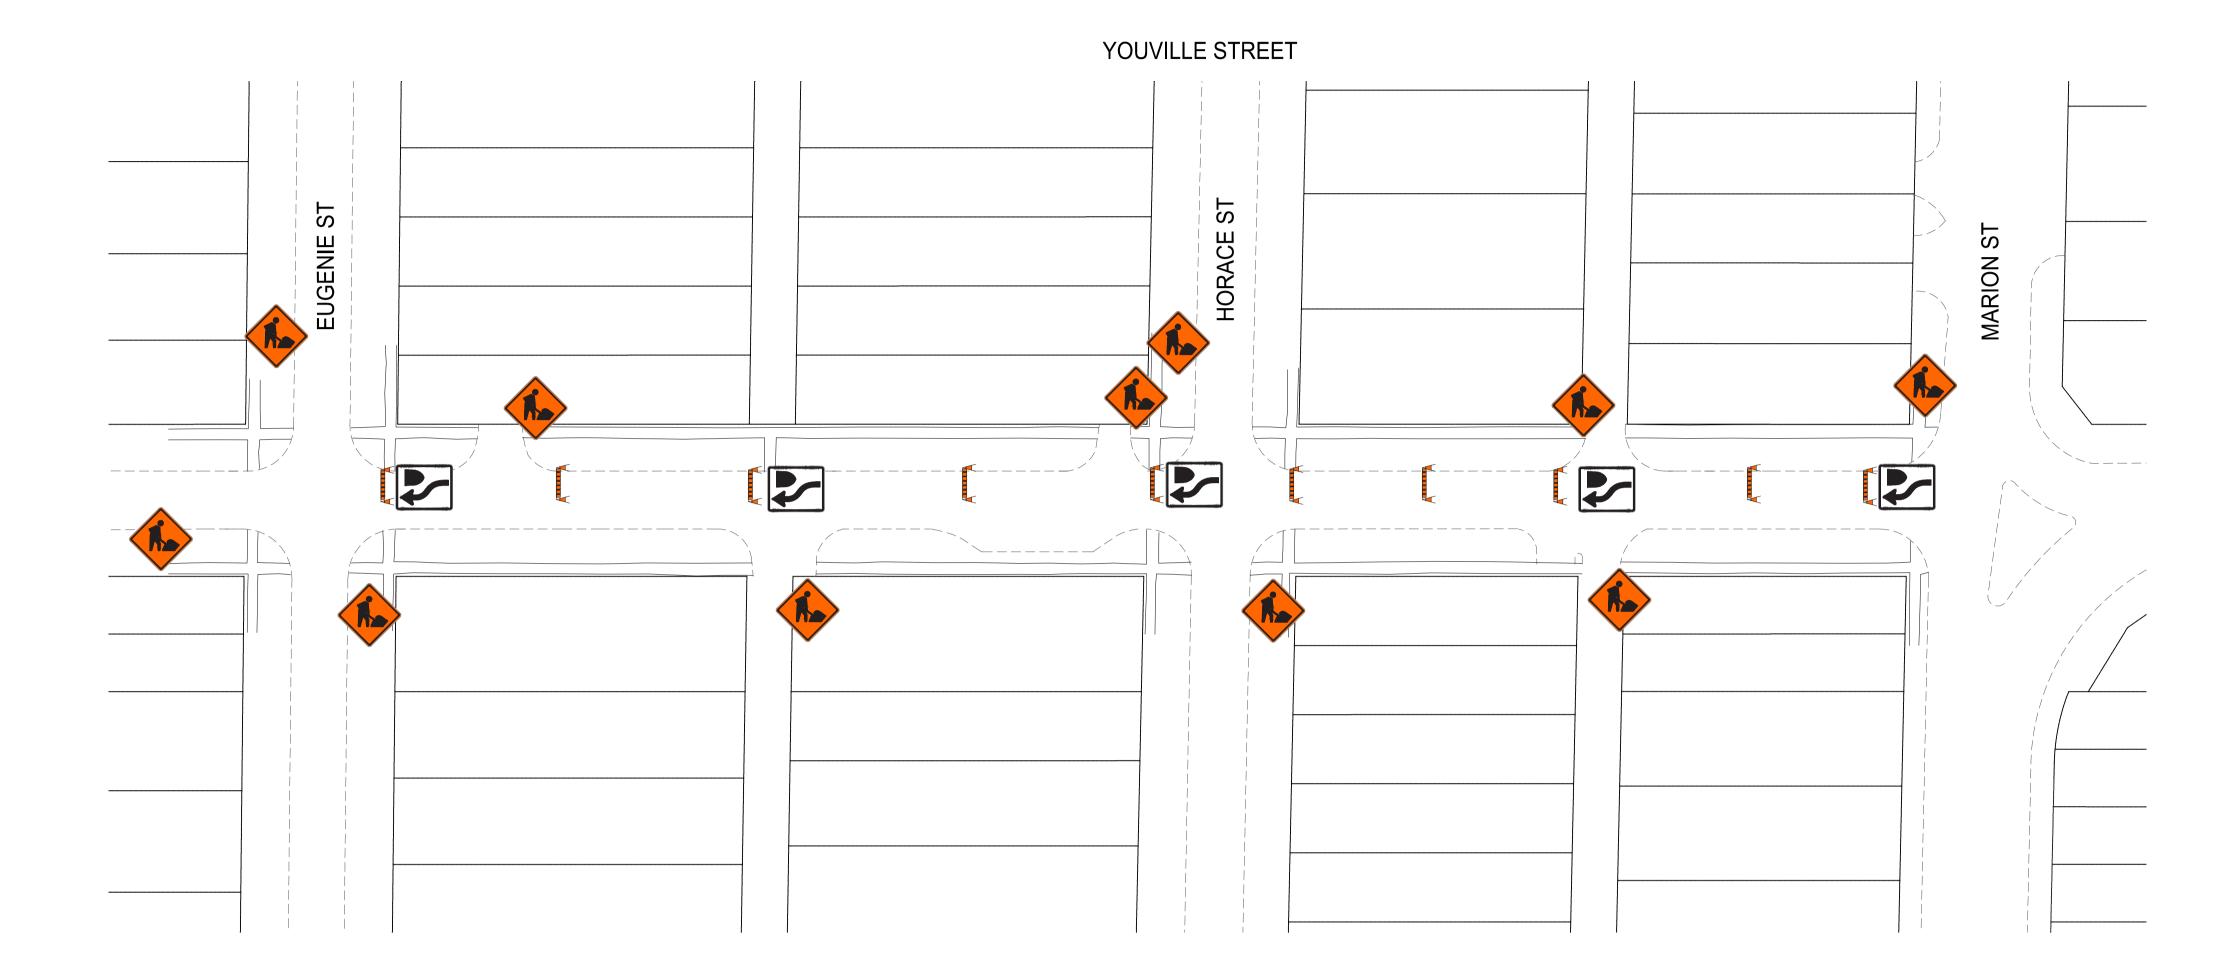

## TRAFFIC SIGNAGE

TC-2 ROADWORK

ROAD CLOSED

NO EXIT

RB-11 (L/R) TURN PROHIBITED

RB-14R TURN RIGHT / RB-14L TURN LEFT

RB-15 TURNS PROHIBITED

RB-21 (L/R) ONE-WAY SIGN

RB-22 WRONG WAY SIGN

RB-25R KEEP RIGHT / RB-25L KEEP LEFT

ROAD CLOSED BARRICADE

- 1. ALL TRAFFIC SIGNAGE AND TEMPORARY TRAFFIC CONTROL TO CONFORM WITH THE LATEST REVISION
- OF THE CITY OF WINNIPEG MANUAL OF TEMPORARY TRAFFIC CONTROL ON CITY STREETS

  2. CONTRACTOR SHALL MAINTAIN SAFE PEDESTRIAN ACCESS AND CROSSINGS. WHERE SIDEWALKS ARE LOCATED ON BOTH SIDES OF THE STREET, CONTRACTOR MUST MAINTAIN PEDESTRIAN ACCESS ON ONE SIDE AT ALL TIME.
- 3. CONSTRUCTION IS TO BE COMPLETED LANE AT A TIME WITH TRAFFIC TO BE MAINTAINED BOTH DIRECTIONS. WHEN CONSTRUCTION IS COMPLETED IN FIRST LANE, TRAFFIC WILL BE MOVED TO THE
- COMPLETED LANE AND TRAFFIC CONTROL MIRRORED.
  4. PARKING TO BE REMOVED AT THE TIME OF CONSTRUCTION

## **METRIC** WHOLE NUMBERS INDICATE MILLIMETRES DECIMALIZED NUMBERS INDICATE METRES

WSP Canada Inc.

No. 5750

ENGINEERS
GEOSCIENTISTS
MANITOBA Certificate of Authorization

FOR INFORMATION ONLY

WSP Canada Inc.

#### THE CITY OF WINNIPEG PUBLIC WORKS DEPARTMENT ENGINEERING SERVICES DIVISION

2022 LOCAL STREET RENEWALS YOUVILLE STREET

TEMPORARY TRAFFIC SIGNAGE

**POLY POST** 

BARRICADE