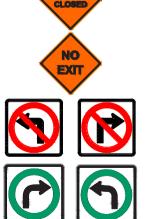

#### TRAFFIC SIGNAGE

TC-2 ROADWORK

ROAD CLOSED

NO EXIT

RB-11 (L/R) TURN PROHIBITED

RB-14R TURN RIGHT / RB-14L TURN LEFT

**RB-15 TURNS PROHIBITED** 

RB-21 (L/R) ONE-WAY SIGN

RB-22 WRONG WAY SIGN

RB-25R KEEP RIGHT / RB-25L KEEP LEFT

BARRICADE

**POLY POST** 

ROAD CLOSED BARRICADE

- 1. ALL TRAFFIC SIGNAGE AND TEMPORARY TRAFFIC CONTROL TO CONFORM WITH THE LATEST REVISION OF THE CITY OF WINNIPEG MANUAL OF TEMPORARY TRAFFIC CONTROL ON CITY STREETS
- 2. CONTRACTOR SHALL MAINTAIN SAFE PEDESTRIAN ACCESS AND CROSSINGS. WHERE SIDEWALKS ARE LOCATED ON BOTH SIDES OF THE STREET, CONTRACTOR MUST MAINTAIN PEDESTRIAN ACCESS ON ONE
- 3. CONSTRUCTION IS TO BE DONE LANE AT A TIME WITH TRAFFIC TO BE MAINTAINED IN THE WESTBOUND DIRECTION. TRAFFIC IN THE EASTBOUND DIRECTION IS TO BE CLOSED FOR THE DURATION OF THE PROJECT. WHEN CONSTRUCTION IS COMPLETED IN FIRST LANE, TRAFFIC WILL BE MOVED TO THE
- COMPLETED LANE AND TRAFFIC CONTROL WILL BE MIRRORED. 4. PARKING TO BE REMOVED AT THE TIME OF CONSTRUCTION