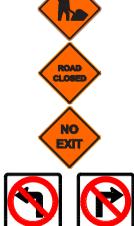

#### TRAFFIC SIGNAGE

TC-2 ROADWORK

ROAD CLOSED

NO EXIT

RB-11 (L/R) TURN PROHIBITED

RB-14R TURN RIGHT / RB-14L TURN LEFT

**RB-15 TURNS PROHIBITED** 

RB-21 (L/R) ONE-WAY SIGN

RB-22 WRONG WAY SIGN

RB-25R KEEP RIGHT / RB-25L KEEP LEFT

BARRICADE

**POLY POST** 

ROAD CLOSED BARRICADE

- 1. ALL TRAFFIC SIGNAGE AND TEMPORARY TRAFFIC CONTROL TO CONFORM WITH THE LATEST REVISION OF THE CITY OF WINNIPEG MANUAL OF TEMPORARY TRAFFIC CONTROL ON CITY STREETS
- 2. CONTRACTOR SHALL MAINTAIN SAFE PEDESTRIAN ACCESS AND CROSSINGS. WHERE SIDEWALKS ARE LOCATED ON BOTH SIDES OF THE STREET, CONTRACTOR MUST MAINTAIN PEDESTRIAN ACCESS ON ONE
- 3. CONSTRUCTION IS TO BE DONE LANE AT A TIME WITH TRAFFIC TO BE MAINTAINED IN THE WESTBOUND DIRECTION. TRAFFIC IN THE EASTBOUND DIRECTION IS TO BE CLOSED FOR THE DURATION OF THE PROJECT. WHEN CONSTRUCTION IS COMPLETED IN FIRST LANE, TRAFFIC WILL BE MOVED TO THE
- COMPLETED LANE AND TRAFFIC CONTROL WILL BE MIRRORED. 4. PARKING TO BE REMOVED AT THE TIME OF CONSTRUCTION