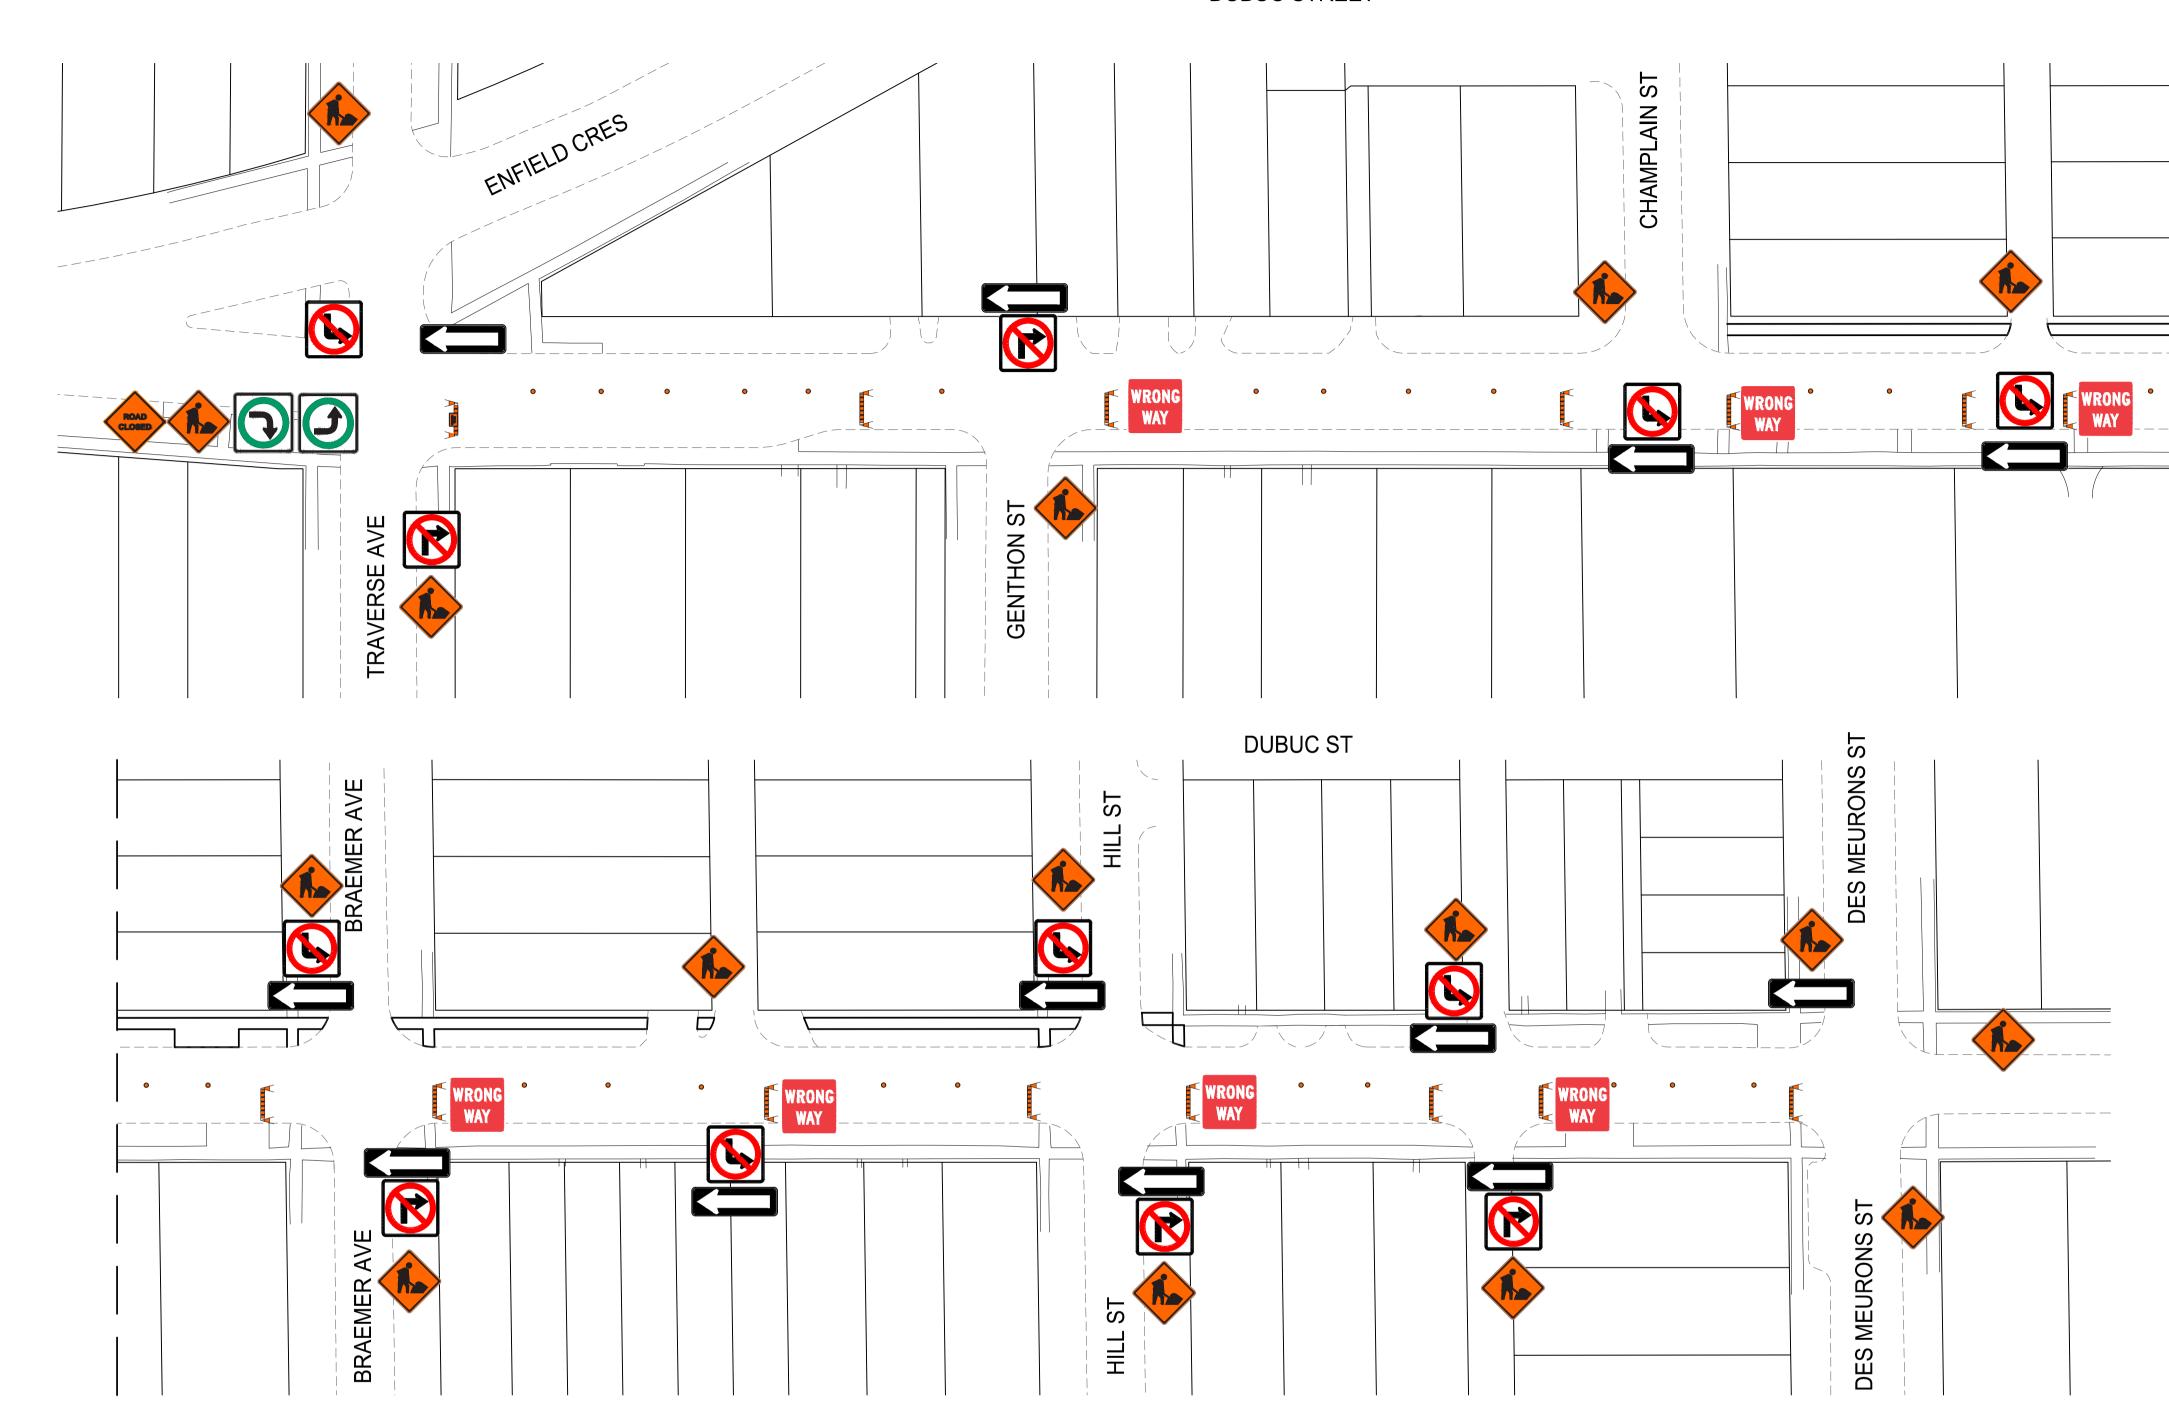

#### TRAFFIC SIGNAGE

TC-2 ROADWORK

ROAD CLOSED

NO EXIT

RB-11 (L/R) TURN PROHIBITED

RB-14R TURN RIGHT / RB-14L TURN LEFT

**RB-15 TURNS PROHIBITED** 

RB-21 (L/R) ONE-WAY SIGN

RB-22 WRONG WAY SIGN

RB-25R KEEP RIGHT / RB-25L KEEP LEFT

BARRICADE

**POLY POST** 

ROAD CLOSED BARRICADE

- 1. ALL TRAFFIC SIGNAGE AND TEMPORARY TRAFFIC CONTROL TO CONFORM WITH THE LATEST REVISION OF THE CITY OF WINNIPEG MANUAL OF TEMPORARY TRAFFIC CONTROL ON CITY STREETS
- 2. CONTRACTOR SHALL MAINTAIN SAFE PEDESTRIAN ACCESS AND CROSSINGS. WHERE SIDEWALKS ARE LOCATED ON BOTH SIDES OF THE STREET, CONTRACTOR MUST MAINTAIN PEDESTRIAN ACCESS ON ONE
- 3. CONSTRUCTION IS TO BE DONE LANE AT A TIME WITH TRAFFIC TO BE MAINTAINED IN THE WESTBOUND DIRECTION. TRAFFIC IN THE EASTBOUND DIRECTION IS TO BE CLOSED FOR THE DURATION OF THE PROJECT. WHEN CONSTRUCTION IS COMPLETED IN FIRST LANE, TRAFFIC WILL BE MOVED TO THE
- COMPLETED LANE AND TRAFFIC CONTROL WILL BE MIRRORED. 4. PARKING TO BE REMOVED AT THE TIME OF CONSTRUCTION