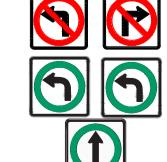

#### TRAFFIC SIGNAGE

TC-2 ROADWORK

ROAD CLOSED

NO EXIT

RB-11 (L/R) TURN PROHIBITED

RB-14R TURN RIGHT / RB-14L TURN LEFT

**RB-15 TURNS PROHIBITED** 

RB-21 (L/R) ONE-WAY SIGN

RB-22 WRONG WAY SIGN

RB-25R KEEP RIGHT / RB-25L KEEP LEFT

BARRICADE

**POLY POST** 

ROAD CLOSED BARRICADE

- 1. ALL TRAFFIC SIGNAGE AND TEMPORARY TRAFFIC CONTROL TO CONFORM WITH THE LATEST REVISION OF THE CITY OF WINNIPEG MANUAL OF TEMPORARY TRAFFIC CONTROL ON CITY STREETS
- 2. CONTRACTOR SHALL MAINTAIN SAFE PEDESTRIAN ACCESS AND CROSSINGS. WHERE SIDEWALKS ARE LOCATED ON BOTH SIDES OF THE STREET, CONTRACTOR MUST MAINTAIN PEDESTRIAN ACCESS ON ONE
- 3. CONSTRUCTION IS TO BE DONE LANE AT A TIME WITH TRAFFIC TO BE MAINTAINED IN THE WESTBOUND DIRECTION. TRAFFIC IN THE EASTBOUND DIRECTION IS TO BE CLOSED FOR THE DURATION OF THE PROJECT. WHEN CONSTRUCTION IS COMPLETED IN FIRST LANE, TRAFFIC WILL BE MOVED TO THE
- COMPLETED LANE AND TRAFFIC CONTROL WILL BE MIRRORED. 4. PARKING TO BE REMOVED AT THE TIME OF CONSTRUCTION

## TRAFFIC SIGNAGE

TC-2 ROADWORK

ROAD CLOSED

NO EXIT

RB-11 (L/R) TURN PROHIBITED

RB-14R TURN RIGHT / RB-14L TURN LEFT

RB-15 TURNS PROHIBITED

RB-21 (L/R) ONE-WAY SIGN

RB-22 WRONG WAY SIGN

RB-25R KEEP RIGHT / RB-25L KEEP LEFT

WAY

1. ALL TRAFFIC SIGNAGE AND TEMPORARY TRAFFIC CONTROL TO CONFORM WITH THE LATEST REVISION

OF THE CITY OF WINNIPEG MANUAL OF TEMPORARY TRAFFIC CONTROL ON CITY STREETS
2. CONTRACTOR SHALL MAINTAIN SAFE PEDESTRIAN ACCESS AND CROSSINGS. WHERE SIDEWALKS ARE LOCATED ON BOTH SIDES OF THE STREET, CONTRACTOR MUST MAINTAIN PEDESTRIAN ACCESS ON ONE

#### TRAFFIC SIGNAGE

TC-2 ROADWORK

ROAD CLOSED

NO EXIT

RB-11 (L/R) TURN PROHIBITED

RB-14R TURN RIGHT / RB-14L TURN LEFT

RB-15 TURNS PROHIBITED

RB-21 (L/R) ONE-WAY SIGN

RB-22 WRONG WAY SIGN

RB-25R KEEP RIGHT / RB-25L KEEP LEFT

- 1. ALL TRAFFIC SIGNAGE AND TEMPORARY TRAFFIC CONTROL TO CONFORM WITH THE LATEST REVISION
- OF THE CITY OF WINNIPEG MANUAL OF TEMPORARY TRAFFIC CONTROL ON CITY STREETS 2. CONTRACTOR SHALL MAINTAIN SAFE PEDESTRIAN ACCESS AND CROSSINGS. WHERE SIDEWALKS ARE
- LOCATED ON BOTH SIDES OF THE STREET, CONTRACTOR MUST MAINTAIN PEDESTRIAN ACCESS ON ONE SIDE AT ALL TIME. 3. CONSTRUCTION IS TO BE COMPLETED LANE AT A TIME WITH TRAFFIC TO BE MAINATINED IN BOTH DIRECTIONS. WHEN CONSTRUCTION IS COMPLETE IN FIRST LANE, TRAFFIC WILL BE MOVED TO THE
- COMPLETED LANE AND TRAFFIC MIRRORED. 4. PARKING TO BE REMOVED AT THE TIME OF CONSTRUCTION

RB-22 WRONG WAY SIGN

RB-25R KEEP RIGHT / RB-25L KEEP LEFT

2. CONTRACTOR SHALL MAINTAIN SAFE PEDESTRIAN ACCESS AND CROSSINGS. WHERE SIDEWALKS ARE LOCATED ON BOTH SIDES OF THE STREET, CONTRACTOR MUST MAINTAIN PEDESTRIAN ACCESS ON ONE

SIDE AT ALL TIME.

3. ROAD IS TO BE CLOSED FOR THE DURATION OF THE PROJECT.

RB-22 WRONG WAY SIGN

RB-25R KEEP RIGHT / RB-25L KEEP LEFT

- 1. ALL TRAFFIC SIGNAGE AND TEMPORARY TRAFFIC CONTROL TO CONFORM WITH THE LATEST REVISION OF THE CITY OF WINNIPEG MANUAL OF TEMPORARY TRAFFIC CONTROL ON CITY STREETS
- 2. CONTRACTOR SHALL MAINTAIN SAFE PEDESTRIAN ACCESS AND CROSSINGS. WHERE SIDEWALKS ARE LOCATED ON BOTH SIDES OF THE STREET, CONTRACTOR MUST MAINTAIN PEDESTRIAN ACCESS ON ONE SIDE AT ALL TIME.
- 3. CONSTRUCTION IS TO BE COMPLETED LANE AT A TIME WITH TRAFFIC TO BE MAINTAINED BOTH DIRECTIONS. WHEN CONSTRUCTION IS COMPLETED IN FIRST LANE, TRAFFIC WILL BE MOVED TO THE COMPLETED LANE AND TRAFFIC CONTROL MIRRORED.
- 4. PARKING TO BE REMOVED AT THE TIME OF CONSTRUCTION

RB-22 WRONG WAY SIGN

RB-25R KEEP RIGHT / RB-25L KEEP LEFT

BARRICADE **POLY POST** 

- 1. ALL TRAFFIC SIGNAGE AND TEMPORARY TRAFFIC CONTROL TO CONFORM WITH THE LATEST REVISION OF THE CITY OF WINNIPEG MANUAL OF TEMPORARY TRAFFIC CONTROL ON CITY STREETS
- 2. CONTRACTOR SHALL MAINTAIN SAFE PEDESTRIAN ACCESS AND CROSSINGS. WHERE SIDEWALKS ARE LOCATED ON BOTH SIDES OF THE STREET, CONTRACTOR MUST MAINTAIN PEDESTRIAN ACCESS ON ONE SIDE AT ALL TIME.
- 3. CONSTRUCTION IS TO BE DONE LANE AT A TIME WITH TRAFFIC TO BE MAINTAINED IN THE NORTHBOUND DIRECTION. TRAFFIC IN THE SOUTHBOUND DIRECTION IS TO BE CLOSED FOR THE DURATION OF THE PROJECT. WHEN CONSTRUCTION IS COMPLETED IN FIRST LANE, TRAFFIC WILL BE MOVED TO THE COMPLETED LANE AND TRAFFIC CONTROL WILL BE MIRRORED.
- 4. PARKING TO BE REMOVED AT THE TIME OF CONSTRUCTION

RB-22 WRONG WAY SIGN

RB-25R KEEP RIGHT / RB-25L KEEP LEFT

ROAD CLOSED BARRICADE

- 1. ALL TRAFFIC SIGNAGE AND TEMPORARY TRAFFIC CONTROL TO CONFORM WITH THE LATEST REVISION
- OF THE CITY OF WINNIPEG MANUAL OF TEMPORARY TRAFFIC CONTROL ON CITY STREETS

  2. CONTRACTOR SHALL MAINTAIN SAFE PEDESTRIAN ACCESS AND CROSSINGS. WHERE SIDEWALKS ARE LOCATED ON BOTH SIDES OF THE STREET, CONTRACTOR MUST MAINTAIN PEDESTRIAN ACCESS ON ONE SIDE AT ALL TIME.
- 3. CONSTRUCTION IS TO BE COMPLETED LANE AT A TIME WITH TRAFFIC TO BE MAINTAINED BOTH DIRECTIONS. WHEN CONSTRUCTION IS COMPLETED IN FIRST LANE, TRAFFIC WILL BE MOVED TO THE
- COMPLETED LANE AND TRAFFIC CONTROL MIRRORED.
  4. PARKING TO BE REMOVED AT THE TIME OF CONSTRUCTION