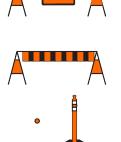

RB-22 WRONG WAY SIGN

RB-25R KEEP RIGHT / RB-25L KEEP LEFT

BARRICADE

**POLY POST** 

ROAD CLOSED BARRICADE

- 1. ALL TRAFFIC SIGNAGE AND TEMPORARY TRAFFIC CONTROL TO CONFORM WITH THE LATEST REVISION OF THE CITY OF WINNIPEG MANUAL OF TEMPORARY TRAFFIC CONTROL ON CITY STREETS
- 2. CONTRACTOR SHALL MAINTAIN SAFE PEDESTRIAN ACCESS AND CROSSINGS. WHERE SIDEWALKS ARE LOCATED ON BOTH SIDES OF THE STREET, CONTRACTOR MUST MAINTAIN PEDESTRIAN ACCESS ON ONE
- 3. CONSTRUCTION IS TO BE DONE LANE AT A TIME WITH TRAFFIC TO BE MAINTAINED IN THE WESTBOUND DIRECTION. TRAFFIC IN THE EASTBOUND DIRECTION IS TO BE CLOSED FOR THE DURATION OF THE PROJECT. WHEN CONSTRUCTION IS COMPLETED IN FIRST LANE, TRAFFIC WILL BE MOVED TO THE
- COMPLETED LANE AND TRAFFIC CONTROL WILL BE MIRRORED. 4. PARKING TO BE REMOVED AT THE TIME OF CONSTRUCTION