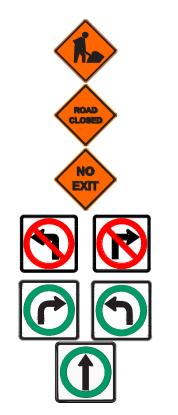

#### TRAFFIC SIGNAGE

TC-2 ROADWORK

ROAD CLOSED

NO EXIT

RB-11 (L/R) TURN PROHIBITED

RB-14R TURN RIGHT / RB-14L TURN LEFT

**RB-15 TURNS PROHIBITED** 

RB-21 (L/R) ONE-WAY SIGN

RB-22 WRONG WAY SIGN

RB-25R KEEP RIGHT / RB-25L KEEP LEFT

BARRICADE

**POLY POST** 

ROAD CLOSED BARRICADE

- 1. ALL TRAFFIC SIGNAGE AND TEMPORARY TRAFFIC CONTROL TO CONFORM WITH THE LATEST REVISION OF THE CITY OF WINNIPEG MANUAL OF TEMPORARY TRAFFIC CONTROL ON CITY STREETS
- 2. CONTRACTOR SHALL MAINTAIN SAFE PEDESTRIAN ACCESS AND CROSSINGS. WHERE SIDEWALKS ARE LOCATED ON BOTH SIDES OF THE STREET, CONTRACTOR MUST MAINTAIN PEDESTRIAN ACCESS ON ONE
- 3. CONSTRUCTION IS TO BE DONE LANE AT A TIME WITH TRAFFIC TO BE MAINTAINED IN THE WESTBOUND DIRECTION. TRAFFIC IN THE EASTBOUND DIRECTION IS TO BE CLOSED FOR THE DURATION OF THE PROJECT. WHEN CONSTRUCTION IS COMPLETED IN FIRST LANE, TRAFFIC WILL BE MOVED TO THE
- COMPLETED LANE AND TRAFFIC CONTROL WILL BE MIRRORED. 4. PARKING TO BE REMOVED AT THE TIME OF CONSTRUCTION