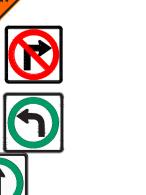

#### TRAFFIC SIGNAGE

TC-2 ROADWORK

ROAD CLOSED

NO EXIT

RB-11 (L/R) TURN PROHIBITED

RB-14R TURN RIGHT / RB-14L TURN LEFT

**RB-15 TURNS PROHIBITED** 

RB-21 (L/R) ONE-WAY SIGN

RB-22 WRONG WAY SIGN

RB-25R KEEP RIGHT / RB-25L KEEP LEFT

BARRICADE

**POLY POST** 

ROAD CLOSED BARRICADE

- 1. ALL TRAFFIC SIGNAGE AND TEMPORARY TRAFFIC CONTROL TO CONFORM WITH THE LATEST REVISION OF THE CITY OF WINNIPEG MANUAL OF TEMPORARY TRAFFIC CONTROL ON CITY STREETS
- 2. CONTRACTOR SHALL MAINTAIN SAFE PEDESTRIAN ACCESS AND CROSSINGS. WHERE SIDEWALKS ARE LOCATED ON BOTH SIDES OF THE STREET, CONTRACTOR MUST MAINTAIN PEDESTRIAN ACCESS ON ONE
- 3. CONSTRUCTION IS TO BE DONE LANE AT A TIME WITH TRAFFIC TO BE MAINTAINED IN THE WESTBOUND DIRECTION. TRAFFIC IN THE EASTBOUND DIRECTION IS TO BE CLOSED FOR THE DURATION OF THE PROJECT. WHEN CONSTRUCTION IS COMPLETED IN FIRST LANE, TRAFFIC WILL BE MOVED TO THE
- COMPLETED LANE AND TRAFFIC CONTROL WILL BE MIRRORED. 4. PARKING TO BE REMOVED AT THE TIME OF CONSTRUCTION