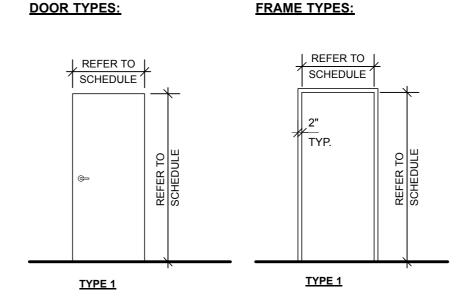

#### FLOOD TESTING:

AFTER INSTALLING NEW SLOPED MORTAR BASE, BUT PRIOR TO FLOOR TILE INSTALLATION, CONDUCT FLOOD TEST OF ALL AREAS TO ENSURE POSITIVE SLOPE IS ACHIEVED TO FLOOR DRAINS. CONDUCT TEXT IN THE PRESENCE OF CONTRACT ADMINISTRATOR AND OWNER. PROCEED WITH FLOOR TILE INSTALLATION ONLY AFTER ACCEPTANCE OF FLOOR SLOPES BY CONTRACT ADMINISTRATOR.

## **FLOOR SLOPING PLAN KEYNOTES**

- SLOPE FLOOR TO DRAIN
- MATCH LEVEL OF EXISTING FLOOR FINISH
- FLOOR. DRAIN ELEVATION TO BE 1/2" BELOW FINISHED FLOOR LEVEL



### DOOR SCHEDULE

| No. | DOOR      |        |                  |           |      |       |                 | FRAME |       |                 |        |          |           |
|-----|-----------|--------|------------------|-----------|------|-------|-----------------|-------|-------|-----------------|--------|----------|-----------|
|     | LEAF DIM. |        | ]                |           |      |       | 544151          |       |       |                 | FIRE   | HARDWARE | REMARKS   |
|     | WIDTH     | HEIGHT | No. OF<br>PANELS | THICKNESS | TYPE | MAT'L | PANEL<br>FINISH | TYPE  | MAT'L | FRAME<br>FINISH | LABEL  | GROUP    | NLIVIANNO |
| 115 | 2'8"      | 7'0"   | 1                | 1 3/4"    | 1    | НМ    | PT              | 1     | PS    | PT              |        | 1