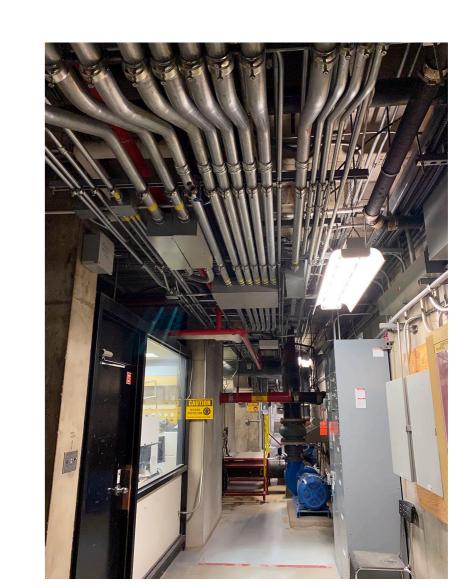

BOILER ROOM PHOTO
SCALE: NTS

4 BOILER ROOM PHOTO
A1.2 SCALE: NTS

5 BOILER ROOM PHO

## GENERAL NOTES

1. THE BOILER ROOM PLAN, REFLECTED CEILING PLAN, AND PHOTOS ARE SHOWN FOR REFERENCE FOR THE PURPOSE OF COMMUNICATING THE CHALLENGING WORK AREA. ACTUAL MECHANICAL LAYOUTS MAY DIFFER FROM WHAT IS SHOWN ON THESE DRAWINGS. REFER TO MECHANICAL FOR SCOPE OF DEMOLITION AND RENOVATION.