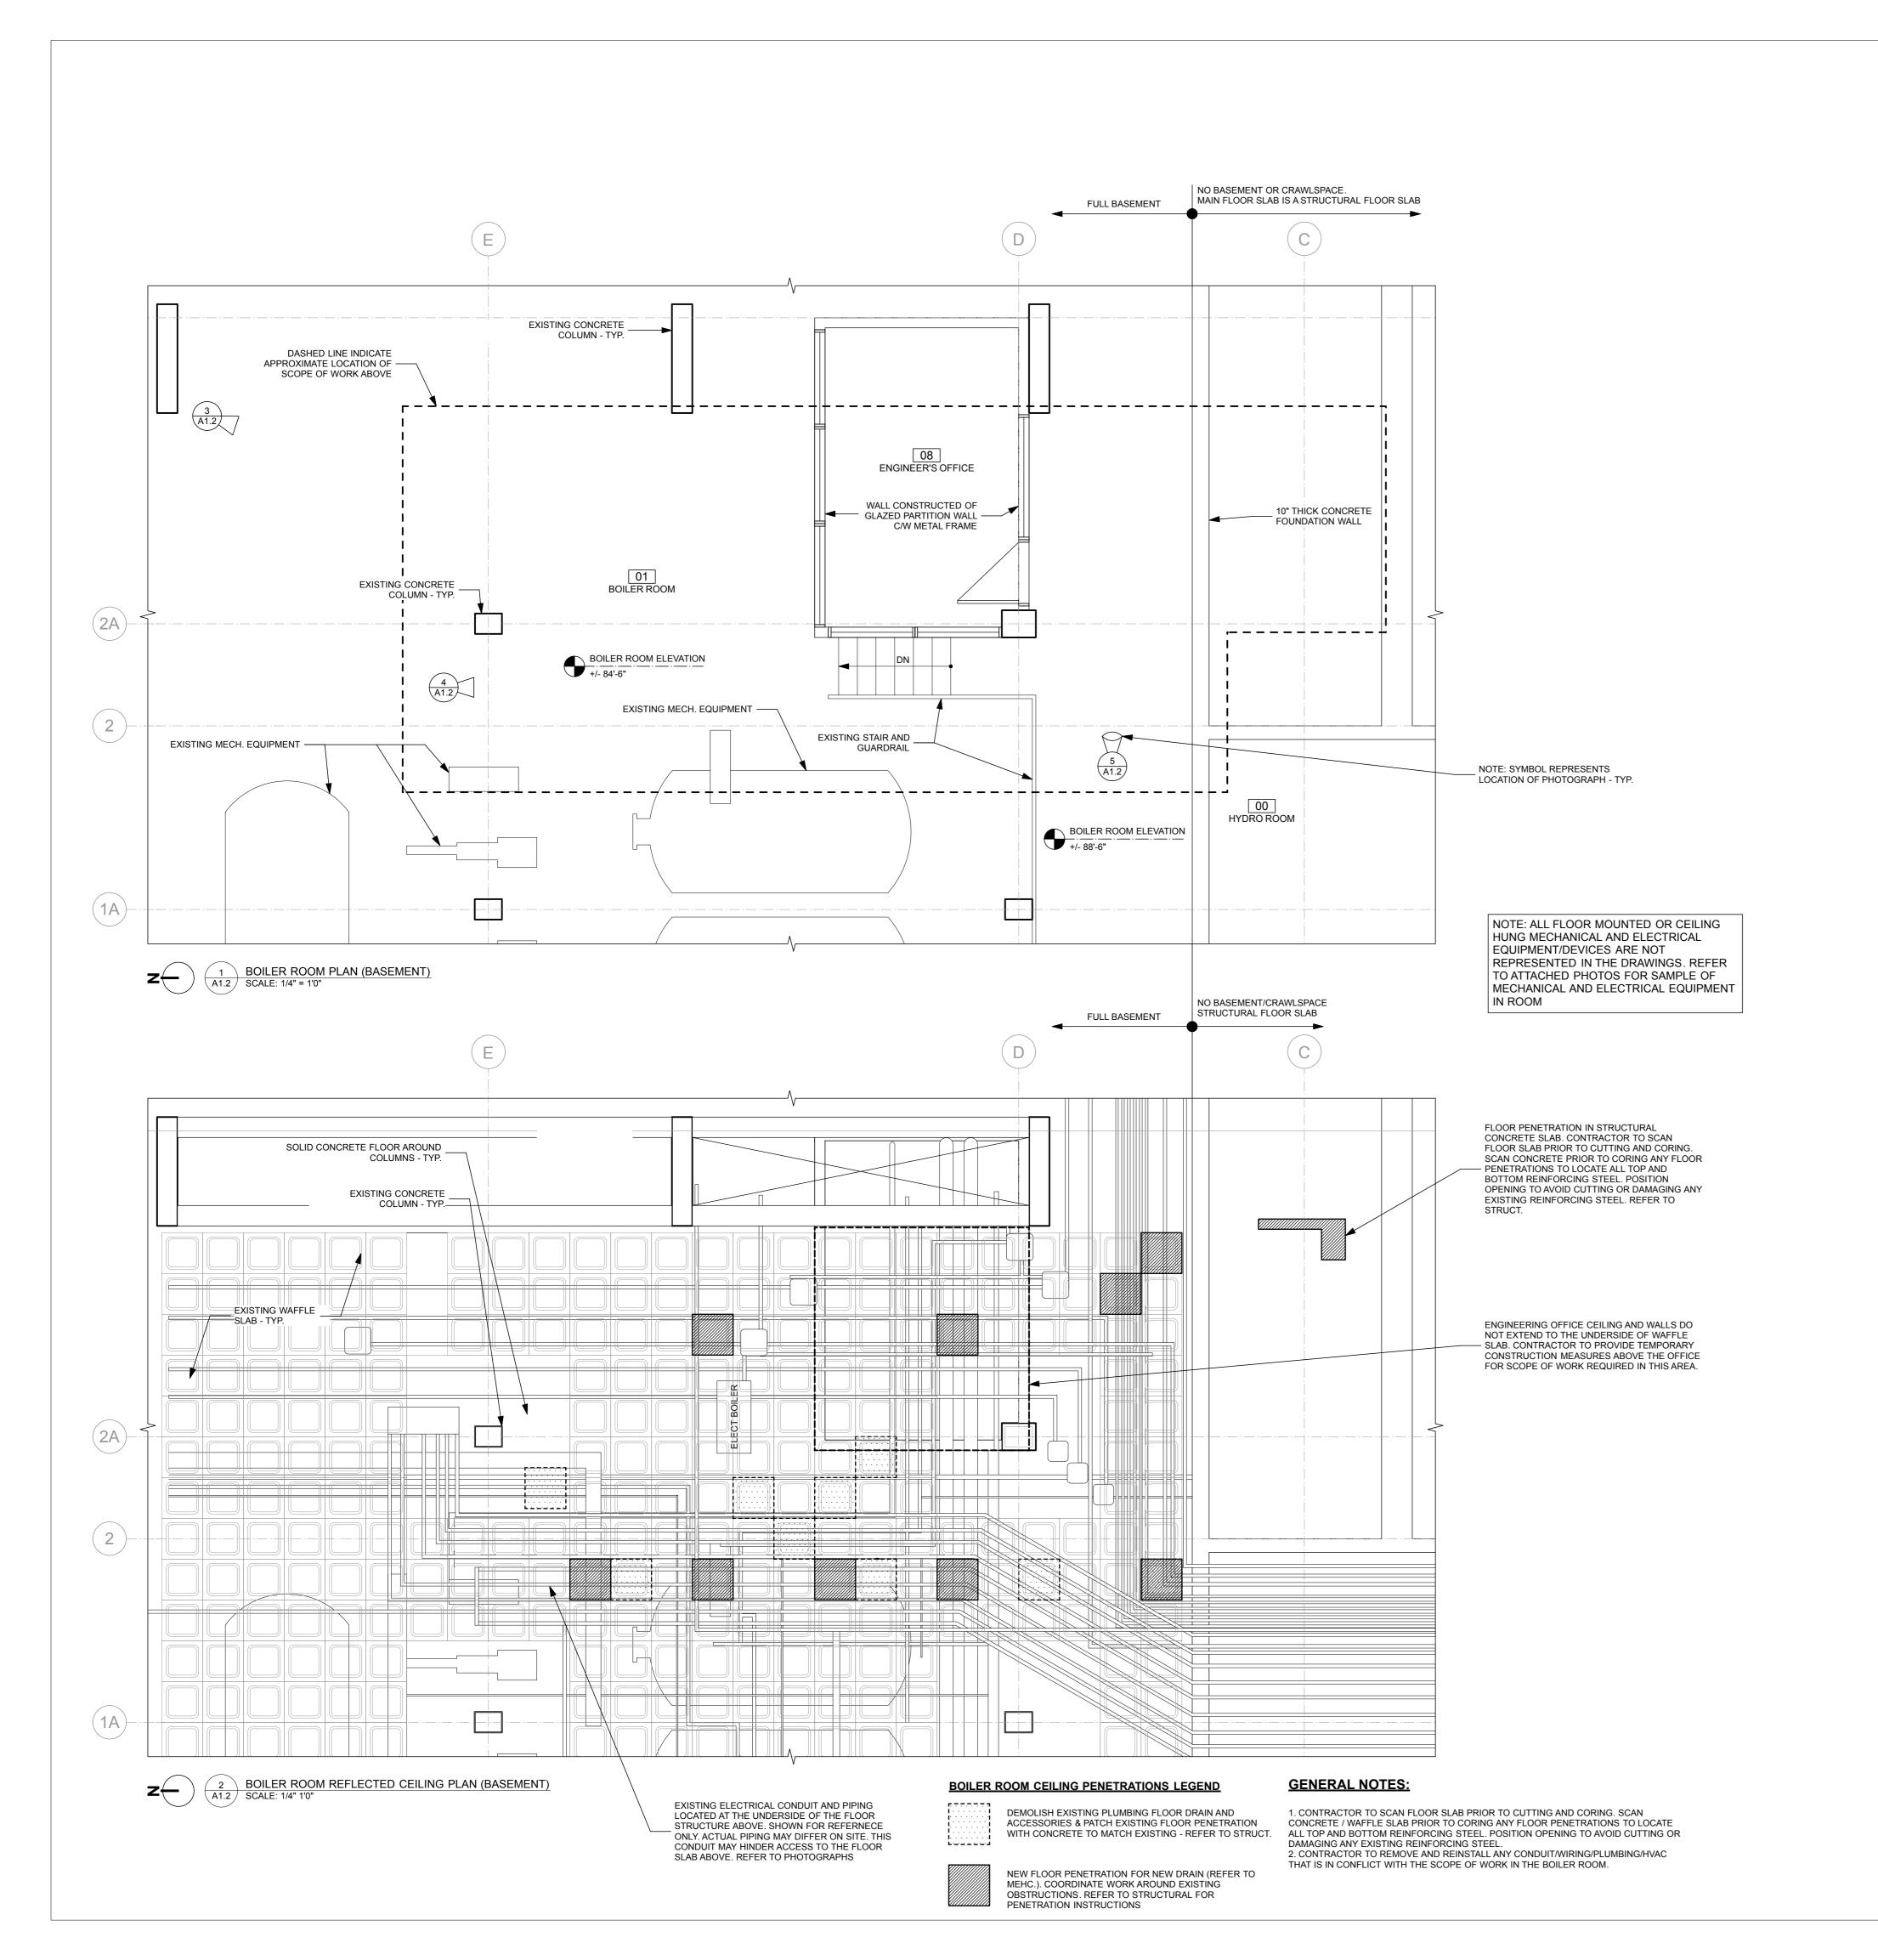

## GENERAL NOTES

1. THE BOILER ROOM PLAN, REFLECTED CEILING PLAN, AND PHOTOS ARE SHOWN FOR REFERENCE FOR THE PURPOSE OF COMMUNICATING THE CHALLENGING WORK AREA. ACTUAL MECHANICAL LAYOUTS MAY DIFFER FROM WHAT IS SHOWN ON THESE DRAWINGS. REFER TO MECHANICAL FOR SCOPE OF DEMOLITION AND RENOVATION.