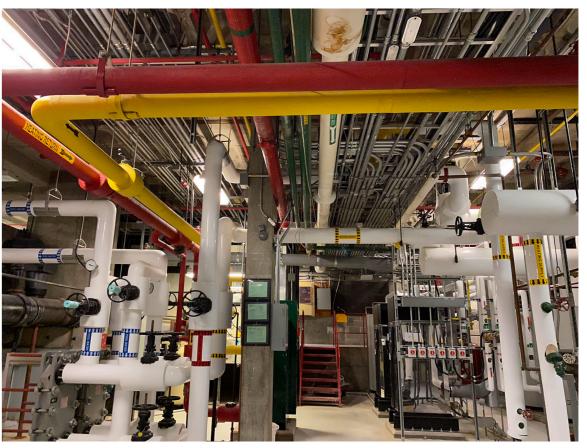

BOILER ROOM PHOTO
SCALE: NTS

4 BOILER ROOM PHOTO
A1.2 SCALE: NTS

5 BOILER ROOM PHO

## GENERAL NOTES

1. THE BOILER ROOM PLAN, REFLECTED CEILING PLAN, AND PHOTOS ARE SHOWN FOR REFERENCE FOR THE PURPOSE OF COMMUNICATING THE CHALLENGING WORK AREA. ACTUAL MECHANICAL LAYOUTS MAY DIFFER FROM WHAT IS SHOWN ON THESE DRAWINGS. REFER TO MECHANICAL FOR SCOPE OF DEMOLITION AND RENOVATION.