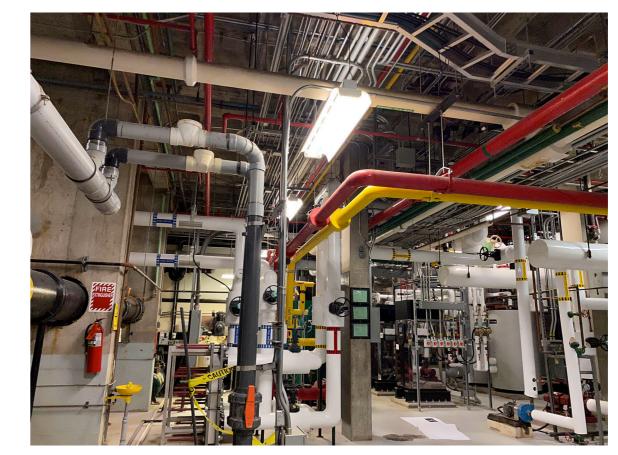

BOILER ROOM PHOTO
SCALE: NTS

4 BOILER ROOM PHOTO
A1.2 SCALE: NTS

5 BOILER ROOM PHO

## GENERAL NOTES

1. THE BOILER ROOM PLAN, REFLECTED CEILING PLAN, AND PHOTOS ARE SHOWN FOR REFERENCE FOR THE PURPOSE OF COMMUNICATING THE CHALLENGING WORK AREA. ACTUAL MECHANICAL LAYOUTS MAY DIFFER FROM WHAT IS SHOWN ON THESE DRAWINGS. REFER TO MECHANICAL FOR SCOPE OF DEMOLITION AND RENOVATION.