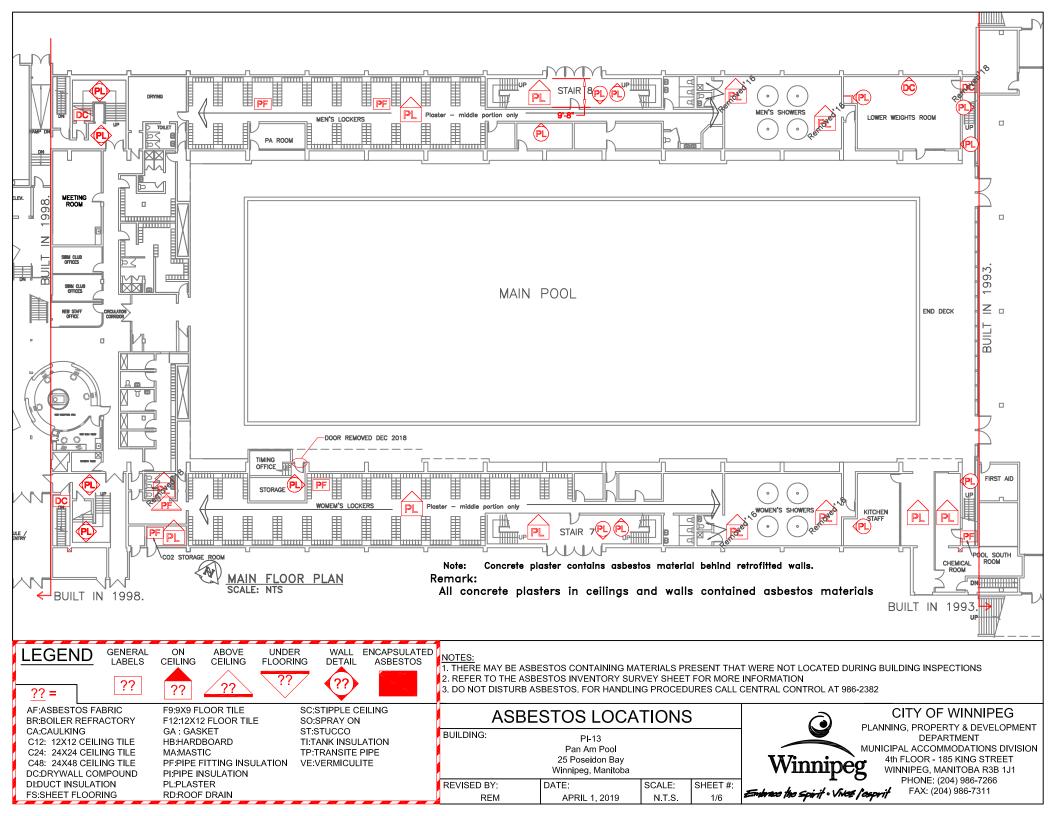

|                                      |                                                                               | Drawing | Material     | Testing | Lab      | Date    |    | Est. |
|--------------------------------------|-------------------------------------------------------------------------------|---------|--------------|---------|----------|---------|----|------|
| Material Location                    | Material Description                                                          | Label   | Condition    | Status  | Report # | M/Y     | %  | %    |
| Communication Room                   | 9x9 Floor Tile                                                                | F9      | Removed/13   |         |          |         |    |      |
| Pool Engineers Office                | Plaster - Ceiling                                                             | PL      | Good         |         |          |         |    | 1-10 |
|                                      |                                                                               |         |              |         |          |         |    |      |
| Main Floor                           | All Plaster Walls & Ceilings Contain Asbestos                                 | PL      |              |         |          |         |    | 1-10 |
| Dividing Wall by Front Desk          | Stucco - Walls                                                                | ST      | Good         | TESTED  | 90217    | Aug/'10 | 0  |      |
| Female Staff Change Area             | Drywall Compound (3 Samples) (MWI)                                            | DC      | Good         | TESTED  | 298878   | Sep/'18 | 0  |      |
| Male Staff Change Area               | Drywall Compound (2 Samlpes) (MWI)                                            | DC      | Good         | TESTED  | 298878   | Sep/'18 | 0  |      |
| Main Vestibule @ Specialty<br>Change | Drywall Compound                                                              | DC      | Good         | TESTED  | 249393   | Feb/'21 | 0  |      |
|                                      | Wall tile Mastic                                                              | MA      | Good         | TESTED  | 249393   | Feb/'21 | 0  |      |
| Janitor's Closet                     | Drywall Compound                                                              | DC      | Good         | TESTED  | 249393   | Feb/'21 | 0  |      |
| Specialty Change Area                | Drywall Compound (South East Wall)                                            | DC      | Good         | TESTED  | 249393   | Feb/'21 | 0  |      |
|                                      | Drywall Compound (North West Door)                                            | DC      | Good         | TESTED  | 249393   | Feb/'21 | 0  |      |
|                                      | Floor Grout (Change Room 3)                                                   | GR      | Good         | TESTED  | 249393   | Feb/'21 | 0  |      |
|                                      | Foor Tile, grout, mastic, leveller, drywall (Change Room 3)                   |         | Good         | TESTED  | 249393   | Feb/'21 | 0  |      |
|                                      | Foor Tile, grout, mastic, leveller, drywall (Change Room 5) (2 samples taken) |         | Good         | TESTED  | 249393   | Feb/'21 | 0  |      |
|                                      | Mastic - Duct                                                                 | MA      | Good         | TESTED  | 249393   | Feb/'21 | 0  |      |
| Pool Deck Storage @ Diving Platform  | Drywall Compound - 3 Samples Taken                                            | DC      | Needs Repair | TESTED  | 249393   | Feb/'21 | 0  |      |
| Pool Deck at South West Entrance     | Drywall Compound                                                              | DC      | Removed/20   | TESTED  | 237432   | May/'20 | <1 |      |
| Timing Room                          | Door Jamb Frame Insulation                                                    | AF      | Removed/18   |         |          |         |    | 20   |
| Lower Weight Room Closet             | Drywall Compound                                                              | DC      | Removed/18   | TESTED  | 206412   | Aug/'18 | 2  |      |
| Lower Weight Room                    | Drywall Compound                                                              | DC      |              |         |          |         |    | 2    |
|                                      | Plaster Wall - West Corner                                                    | PL      | Good         |         |          |         |    | 1-10 |
| Men's Change Corridor                | Drywall Compound - Wall Above Ceiling                                         | DC      | Good         | TESTED  | b215358  | Aug/'19 | 0  |      |
| Men's Washroom/ Locker Room          | Pipe Fitting Insulation                                                       | PF      | Good         |         |          |         |    |      |
|                                      | Plaster - Ceiling Throughout                                                  | PL      | Good         |         |          |         |    | 1-10 |
| Men's Showers                        | Plaster - Ceiling                                                             | PL      | Removed/16   |         |          |         |    |      |
| North Stairwell (8)                  | Plaster - Ceiling                                                             | PL      | Good         |         |          |         |    | 1-10 |
|                                      | Plaster - Walls                                                               | PL      | Good         |         |          |         |    | 1-10 |
|                                      | Drywall Compound                                                              | DC      | Good         |         |          |         |    | 4    |
| Women's Washroom/Locker              | Pipe Fitting Insulation (Inside Of North Wall)                                | PF      | Good         |         |          |         |    | 40   |
| Room                                 | Plaster - Ceiling Throughout                                                  | PL      | Removed/18   |         |          |         |    | 1-10 |

|                                          |                                                            | Drawing | Material   | Testing | Lab      | Date    | Test | Est. |
|------------------------------------------|------------------------------------------------------------|---------|------------|---------|----------|---------|------|------|
| Material Location                        | Material Description                                       | Label   | Condition  | Status  | Report # | M/Y     | %    | %    |
| Storage Room off Women's Change Corridor | Plaster - Walls                                            | PL      |            |         |          |         |      | 1-10 |
| Women's Showers                          | Plaster - Ceiling                                          | PL      | Removed    |         |          |         |      |      |
| Kitchen - Staff                          | Plaster - Wall                                             | PL      |            |         |          |         |      | 1-10 |
| South Stairwell (7)                      | Plaster - Ceiling                                          | PL      | Good       |         |          |         |      | 1-10 |
|                                          | Plaster - Walls                                            | PL      | Good       |         |          |         |      | 1-10 |
| South Pool Room                          | Pipe Fitting Insulation                                    | PF      | Good       |         |          |         |      |      |
| Chute Room                               | Drywall Compound                                           | DC      | Good       | TESTED  | 139499   | Apr/'14 | 0    |      |
| Lap Pool Deck                            | Plaster - Walls (3 Samples Taken)                          | PL      | Good       | TESTED  | 233871   | Feb/'20 | 0    |      |
| Second Floor                             |                                                            |         |            |         |          |         |      |      |
| Track Exterior Walls/ Elevator Wall      | Plaster Walls Encapsulated Behind Retrofitted Stucco Wall  | PL      | Good       |         |          |         |      | 1-10 |
| Under South Bleachers                    | All Plaster Walls & Ceilings Contain Asbestos              | PL      |            |         |          |         |      | 1-10 |
| Vomatory Walls Under Bleachers           | Drywall Compound - Sampled in various areas - 7<br>Samples | DC      | Good       | TESTED  | 183481   | Mar/'17 | 0    |      |
| West Mechanical Area                     | Spray On Insulation                                        | SO      | Removed/03 |         |          |         |      |      |
|                                          | Spray On Insulation (White Fiberglass)                     | SO      | Good       |         |          |         |      | 0    |
|                                          | Pipe Fitting Insulation                                    | PF      | Good       |         |          |         |      | 40   |
|                                          | Pipe Mastic                                                | MA      | Good       |         |          |         |      | 10   |
|                                          | Mastic - Duct                                              | MA      | Good       | TESTED  |          | Feb/'12 | 10   |      |
|                                          | Plaster - Walls                                            | PL      | Good       |         |          |         |      | 1-10 |
|                                          | Duct Mastic - Red                                          | MA      | Good       |         |          |         |      | 3    |
| North Canteen                            | Plaster - Ceiling                                          | PL      | Good       |         |          |         |      |      |
|                                          | Plaster - Walls                                            | PL      | Good       |         |          |         |      |      |
|                                          | Countertop Melamine                                        |         | Good       | TESTED  | 215787   | Feb/'19 | 0    |      |
| North and South Women's and              | Plaster - Ceiling                                          | PL      | Good       |         |          |         |      | 1-10 |
| Men's Washrooms                          | Plaster - Walls                                            | PL      | Good       |         |          |         |      | 1-10 |
|                                          |                                                            |         |            |         |          |         |      |      |
| Central Mechanical Areas (Typ.)          | Spray On Insulation                                        | so      | Removed/03 |         |          |         | 40   |      |
|                                          | Pipe Fitting Insulation                                    | PF      | Good       |         |          |         |      |      |
|                                          | Pipe Mastic                                                | MA      | Good       |         |          |         |      | 10   |
|                                          | Plaster - Walls                                            | PL      | Good       |         |          |         |      | 1-10 |
|                                          | Duct Mastic - Red                                          | MA      | Good       |         |          |         |      | 3    |
| North Central Mechanical Area            | Asbestos Fabric -Isolation Gasket -Duct Boot Blk           | AF      | Good       | TESTED  | 197601   | Jan/'18 | 0    |      |
| South Central Mechanical Area            | Duct Mastic - Grey                                         | MA      | Good       | TESTED  | 197601   | Jan/'18 | 0    |      |