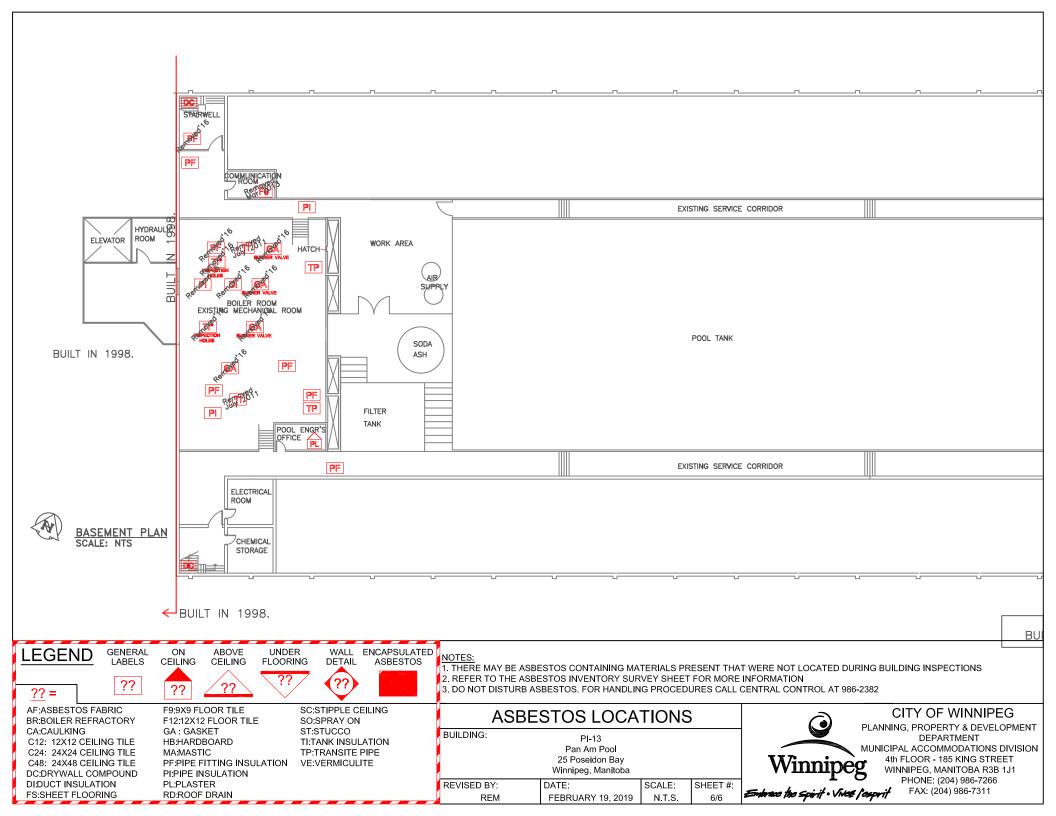

| Building Address:                         | 25 Poseidon Bay                                                                                                                                                               | Construct        | tion Date:            | 1907              |                 |                    |           |           |
|-------------------------------------------|-------------------------------------------------------------------------------------------------------------------------------------------------------------------------------|------------------|-----------------------|-------------------|-----------------|--------------------|-----------|-----------|
| Material Location                         | Material Description                                                                                                                                                          | Drawing<br>Label | Material<br>Condition | Testing<br>Status | Lab<br>Report # | <b>Date</b><br>M/Y | Test<br>% | Est.<br>% |
| NOTES:                                    |                                                                                                                                                                               |                  |                       |                   | 1               |                    |           | <u>.</u>  |
| 1. Asbestos inspections and inventory upo |                                                                                                                                                                               |                  |                       |                   |                 |                    |           |           |
|                                           | erials present that were not located during asbestos inspections.<br>fore 1990 may contain asbestos and must be treated as an asbesto:                                        | s containing m   | naterial              |                   |                 | -'                 |           | Z         |
|                                           | ets of asbestos. All vermiculite insulation must be treated as an asb                                                                                                         |                  |                       |                   |                 |                    |           | <b>)</b>  |
|                                           | All Plaster Walls & Ceilings Contain Asbestos.                                                                                                                                |                  | Good                  | TESTED            |                 |                    | 1-10      |           |
|                                           | All pre Existing Door jams are Insulated with Asbestos Containing Insulation.                                                                                                 |                  | Good                  | TESTED            | 112728          | May'12             | 20        |           |
|                                           | All Red Duct Mastic Contains Asbestos.                                                                                                                                        |                  | Good                  | TESTED            |                 |                    |           |           |
|                                           | All Transite Rain Water Leaders Contain Asbestos.                                                                                                                             |                  | Good                  | TESTED            |                 | Oct/'18            | 15        |           |
|                                           | Demising walls between running track and bleachers may have spray on insulation not removed in 2003 abatement. Orange poly may require reinspection/ periodic reinstallation. |                  | Good                  |                   |                 |                    |           |           |
| Basement                                  |                                                                                                                                                                               |                  |                       |                   |                 |                    |           |           |
|                                           | All ACM from Pre-2016 Boilers Removed Prior to Demolition.                                                                                                                    |                  |                       |                   |                 |                    |           |           |
| Boiler Room                               | Duct Insulation                                                                                                                                                               | DI               | Good                  | TESTED            |                 |                    | 50        |           |
|                                           | Pipe Fitting Insulation                                                                                                                                                       | PF               | Good                  |                   |                 |                    |           |           |
|                                           | Pipe Insulation                                                                                                                                                               | PI               | Good                  | TESTED            |                 |                    | 50        |           |
|                                           | Pipe Insulation Yellow Cover                                                                                                                                                  | PI               | Good                  | TESTED            | 95183           | Jan/'11            | 85        |           |
|                                           | Boiler Tanks Inspections Holes                                                                                                                                                | TI               | Removed/16            | TESTED            | 102843          | Aug/11             | 3-40      |           |
|                                           | Tank Insulation ( Hot Water Tanks )                                                                                                                                           | TI               | Removed /11           | TESTED            |                 | Dec/11             | 75        |           |
|                                           | Tank Gasket                                                                                                                                                                   | TI               | Removed/16            | TESTED            | 103844          | Aug/11             | 0         |           |
|                                           | Valve - Strainer Gasket                                                                                                                                                       | GA               | Removed/16            | TESTED            | b127331         | Feb'16             | 75        |           |
|                                           | Duct Insulation (Breeching Wrap)                                                                                                                                              | DI               | Removed/16            | TESTED            |                 | Apr/'16            | 85        |           |
|                                           | Boiler Gaskets                                                                                                                                                                | GA               | Good                  | TESTED            |                 | Sep/'17            | 60        |           |
|                                           | Transite Pipe                                                                                                                                                                 | TP               | Good                  |                   |                 |                    |           |           |

|                                    |                                                                           | Drawing | Material     | Testing       | Lab      | Date    | Test | Est. |
|------------------------------------|---------------------------------------------------------------------------|---------|--------------|---------------|----------|---------|------|------|
| Material Location                  | Material Description                                                      | Label   | Condition    | Status        | Report # | M/Y     | %    | %    |
| Boiler Lid (Random Sample)         | Boiler Refractory - Pink                                                  | BR      | Removed'16   | TESTED        | 166434   | Feb/'16 | 0    |      |
|                                    | Plaster/ Scratch Coat (2 Samples) - Pink                                  | PL      | Removed'16   | TESTED        | 166434   | Feb/'16 | 0    |      |
|                                    | Asbestos Fabric - Rope Gasket                                             | GA      | Removed'16   | TESTED        | 166434   | Feb/'16 | 0    |      |
|                                    | Gasket - Scratch Coat - Pink                                              | GA      | Removed'16   | TESTED        | 166434   | Feb/'16 | 0    |      |
| Hot Water Pipe @ HWT               | Pipe Insulation                                                           | PI      | Removed'16   | TESTED        | 171802   | Jun/'16 | 0    |      |
|                                    | Pipe Fitting Insulation                                                   | PF      | Removed'16   | TESTED        | 171802   | Jun/'16 | 30   |      |
| HWT Valves / Pumps                 | Gaskets (5 Samples Taken)                                                 | GA      | Removed'16   | <b>TESTED</b> | 174205   | Aug/'16 | 80   |      |
| North Mechanical Chase             | Shaft Liner (Drywall- 2 samples taken)                                    | DC      | Good         | TESTED        | 215323   | Feb/'19 | 0    |      |
| Boiler Tank No.1                   | Boiler Tanks Inspections Holes (hand holes)                               | TI*     | Removed/16   | TESTED        | b127331  | Feb'16  | 25   |      |
|                                    | Burner Cap - Rope Gasket at gas valve                                     | GA      | Removed/16   |               | b127331  | Feb'16  | 75   |      |
|                                    | Burner Cap - Rope Gasket at converter oil valve                           | GA      | Removed/16   |               | 5127001  | 1 02 10 |      | 75   |
|                                    | Burner Cap - Cementitious material                                        |         | Removed/16   | TESTED        | b127331  | Feb'16  | 0    |      |
|                                    | Mortar, Gasket Seal and Firebrick (on both doors)                         |         | Removed/16   | TESTED        | b127331  | Feb'16  | 0    |      |
|                                    | Boiler Insulation - Blue                                                  |         | Removed/16   | TESTED        | 166944   | Feb'16  | 0    |      |
|                                    | Interior Rope Gasket                                                      |         | Removed/16   | TESTED        | 166944   | Feb'16  | 0    |      |
|                                    | Fire Brick - End Lid - White                                              |         | Removed/16   | TESTED        | 166944   | Feb'16  | 0    |      |
|                                    | Exterior Lid Gasket Rope - Brown                                          |         | Removed/16   | TESTED        | 166944   | Feb'16  | 0    |      |
|                                    | Cap Rope Gasket - White                                                   |         | Removed/16   | TESTED        | 166944   | Feb'16  | 70   |      |
|                                    | Interior Fire Brick - White                                               |         | Removed/16   | TESTED        | 166944   | Feb'16  | 0    |      |
| Boiler Tank #2                     | Parging - Rear Liner                                                      | PA      | Removed/16   | TESTED        | 170520   | May'16  | 0    |      |
|                                    | Plaster/ Scratch Coat                                                     | PL      | Removed/16   | TESTED        | 170520   | May'16  | 0    |      |
|                                    | Boiler Refractory - Fire Brick (2 Samples Taken)                          | BR      | Removed/16   | TESTED        | 170520   | May'16  | 0    |      |
| Boiler Tank #3                     | Boiler Breeching Insulation                                               | BR      | Removed/16   | TESTED        | 169841   | Apr/'16 | 85   |      |
|                                    | Boiler Breeching Insulation                                               | BR      | Removed/16   | TESTED        | 169841   | Apr/'16 | 85   |      |
|                                    | Boiler Breeching Insulation                                               | BR      | Removed/16   | TESTED        | 169841   | Apr/'16 | 50   |      |
| Basement Stairwells to Boiler Room | Drywall Compound Contains Asbestos in North and South Basement Stairwells | DC      | Good         | TESTED        | 197601   | Jan/'18 | 4    |      |
| South Stairwell                    | Drywall Compound                                                          | DC      | Good         | TESTED        | 215323   | Feb/'19 | 0    |      |
| Lap Pool Stairwell                 | Drywall Compound                                                          | DC      | Good         | TESTED        | 236342   | Apr/'20 | 0    |      |
| Lap Pool Basement                  | Drywall Compound                                                          | DC      | Good         | TESTED        | 236342   | Apr/'20 | 0    |      |
| Southwest Basement Stairwell       | Drywall Compound- Ceiling (Outside Chemical Storage Room)                 | DC      | Needs Repair | TESTED        | 215323   | Feb/'19 | 0    |      |
| North Stairwell                    | Drain Pipe Elbow Insulation                                               | PF      | Removed/16   | TESTED        | 95183    | Jan/'11 | 0    |      |
|                                    | Drywall Compound                                                          | DC      | Good         | TESTED        | 197601   | Jan/'18 | 4    |      |
| Elevator Machine Room              | Plaster                                                                   | PL      | Good         |               |          |         |      | 1-10 |