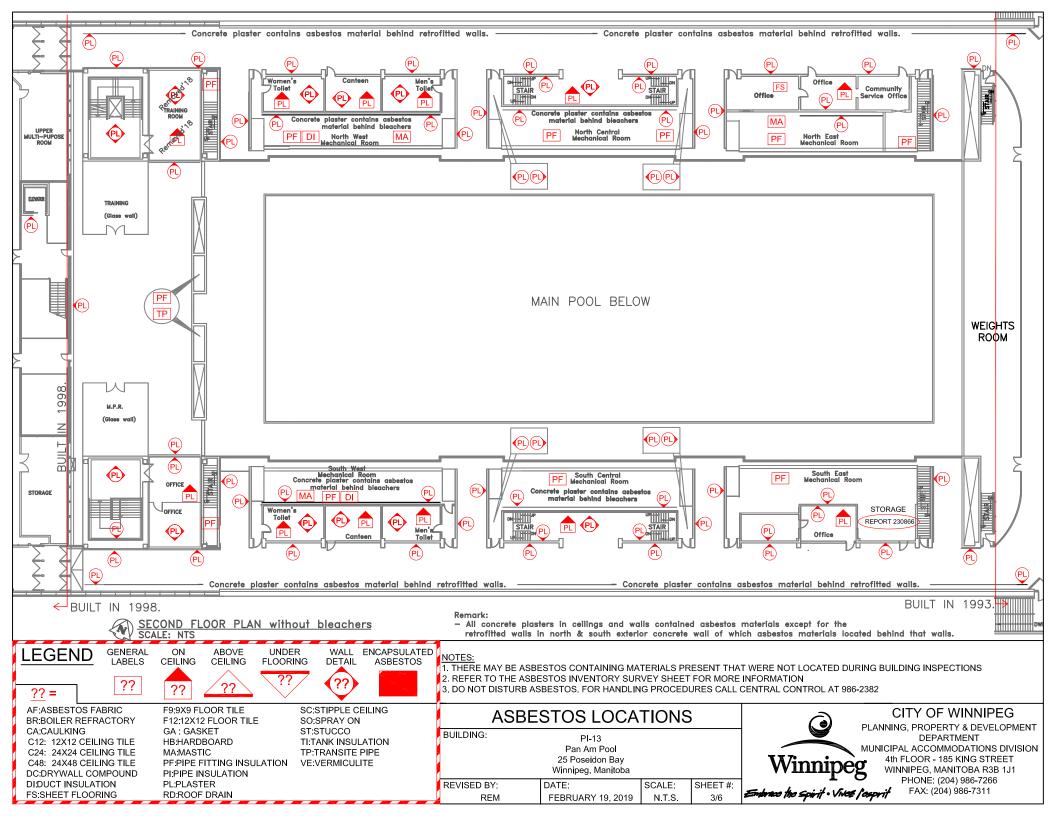

|                                          |                                                            | Drawing | Material   | Testing | Lab      | Date    | Test | Est. |
|------------------------------------------|------------------------------------------------------------|---------|------------|---------|----------|---------|------|------|
| Material Location                        | Material Description                                       | Label   | Condition  | Status  | Report # | M/Y     | %    | %    |
| Storage Room off Women's Change Corridor | Plaster - Walls                                            | PL      |            |         |          |         |      | 1-10 |
| Women's Showers                          | Plaster - Ceiling                                          | PL      | Removed    |         |          |         |      |      |
| Kitchen - Staff                          | Plaster - Wall                                             | PL      |            |         |          |         |      | 1-10 |
| South Stairwell (7)                      | Plaster - Ceiling                                          | PL      | Good       |         |          |         |      | 1-10 |
|                                          | Plaster - Walls                                            | PL      | Good       |         |          |         |      | 1-10 |
| South Pool Room                          | Pipe Fitting Insulation                                    | PF      | Good       |         |          |         |      |      |
| Chute Room                               | Drywall Compound                                           | DC      | Good       | TESTED  | 139499   | Apr/'14 | 0    |      |
| Lap Pool Deck                            | Plaster - Walls (3 Samples Taken)                          | PL      | Good       | TESTED  | 233871   | Feb/'20 | 0    |      |
| Second Floor                             |                                                            |         |            |         |          |         |      |      |
| Track Exterior Walls/ Elevator Wall      | Plaster Walls Encapsulated Behind Retrofitted Stucco Wall  | PL      | Good       |         |          |         |      | 1-10 |
| Under South Bleachers                    | All Plaster Walls & Ceilings Contain Asbestos              | PL      |            |         |          |         |      | 1-10 |
| Vomatory Walls Under Bleachers           | Drywall Compound - Sampled in various areas - 7<br>Samples | DC      | Good       | TESTED  | 183481   | Mar/'17 | 0    |      |
| West Mechanical Area                     | Spray On Insulation                                        | SO      | Removed/03 |         |          |         |      |      |
|                                          | Spray On Insulation (White Fiberglass)                     | SO      | Good       |         |          |         |      | 0    |
|                                          | Pipe Fitting Insulation                                    | PF      | Good       |         |          |         |      | 40   |
|                                          | Pipe Mastic                                                | MA      | Good       |         |          |         |      | 10   |
|                                          | Mastic - Duct                                              | MA      | Good       | TESTED  |          | Feb/'12 | 10   |      |
|                                          | Plaster - Walls                                            | PL      | Good       |         |          |         |      | 1-10 |
|                                          | Duct Mastic - Red                                          | MA      | Good       |         |          |         |      | 3    |
| North Canteen                            | Plaster - Ceiling                                          | PL      | Good       |         |          |         |      |      |
|                                          | Plaster - Walls                                            | PL      | Good       |         |          |         |      |      |
|                                          | Countertop Melamine                                        |         | Good       | TESTED  | 215787   | Feb/'19 | 0    |      |
| North and South Women's and              | Plaster - Ceiling                                          | PL      | Good       |         |          |         |      | 1-10 |
| Men's Washrooms                          | Plaster - Walls                                            | PL      | Good       |         |          |         |      | 1-10 |
|                                          |                                                            |         |            |         |          |         |      |      |
| Central Mechanical Areas (Typ.)          | Spray On Insulation                                        | so      | Removed/03 |         |          |         | 40   |      |
|                                          | Pipe Fitting Insulation                                    | PF      | Good       |         |          |         |      |      |
|                                          | Pipe Mastic                                                | MA      | Good       |         |          |         |      | 10   |
|                                          | Plaster - Walls                                            | PL      | Good       |         |          |         |      | 1-10 |
|                                          | Duct Mastic - Red                                          | MA      | Good       |         |          |         |      | 3    |
| North Central Mechanical Area            | Asbestos Fabric -Isolation Gasket -Duct Boot Blk           | AF      | Good       | TESTED  | 197601   | Jan/'18 | 0    |      |
| South Central Mechanical Area            | Duct Mastic - Grey                                         | MA      | Good       | TESTED  | 197601   | Jan/'18 | 0    |      |

|                                        |                                              | Drawing | Material   | Testing | Lab      | Date    | Test | Est. |
|----------------------------------------|----------------------------------------------|---------|------------|---------|----------|---------|------|------|
| Material Location                      | Material Description                         | Label   | Condition  | Status  | Report # | M/Y     | %    | %    |
| South East Mechanical Room             | Spray On Insulation (White Fiberglass)       | SO      | Good       | TESTED  | 197601   | Jan/'18 | 0    |      |
| SE Mecahnical Room/ Storage            | Spray On Insulation - 3 samples              | SO      | Good       | TESTED  | 230866   | May'20  | 0    |      |
|                                        | Duct Mastic (grey) - 3samples                | MA      | Good       | TESTED  | 230866   | May'20  | 0    |      |
|                                        | Debris on top of Drywall ceiling - 3 samples |         | Good       | TESTED  | 230866   | May'20  | 0    |      |
|                                        | Drywall Compound - 3 samples                 | DC      | Good       | TESTED  | 230866   | May'20  | 0    |      |
| Weights Room                           | Drywall Compound - 2 Samples Taken           | DC      | Good       | TESTED  | 233871   | Feb/'20 | 0    |      |
| North East Mechanical Space            | Mastic - Duct - Red                          | MA      | Good       | TESTED  | 197601   | Jan/'18 | 3    |      |
| East Mechanical Area                   | Spray On Insulation                          | SO      | Removed/03 | TESTED  |          |         | 60   |      |
|                                        | Spray On Insulation (White Fiberglass)       | SO      | Good       |         |          |         |      | 0    |
|                                        | Pipe Fitting Insulation                      | PF      | Good       |         |          |         |      |      |
|                                        | Pipe Mastic                                  | MA      | Good       |         |          |         |      | 10   |
|                                        | Plaster - Walls                              | PL      | Good       |         |          |         |      | 1-10 |
|                                        | Duct Mastic - Red                            | MA      | Good       |         |          |         |      | 3    |
| South Bleachers Attic Area             | Spray On Insulation                          | SO      | Removed/03 |         |          |         |      |      |
|                                        | Spray On Insulation (White Fiberglass)       | SO      | Good       |         |          |         |      | 0    |
|                                        | Pipe Fitting Insulation                      | PF      | Removed    |         |          |         |      |      |
| Training Room                          | Plaster - Walls                              | PL      | Removed/18 |         |          |         |      | 1-10 |
|                                        | Plaster - Ceiling                            | PL      | Removed/18 |         |          |         |      | 1-10 |
|                                        | Duct Insulation (Black Mastic Only)          | DI      | Good       |         |          |         |      | 15   |
| Fan 6 Mechanical Mezz Room             | Built in 2019. 2 pre-existing plaster walls. | PL      | Good       |         |          |         |      | 1-10 |
| Top Of Bleachers                       |                                              |         |            |         |          |         |      |      |
| Stairways and Back Walls               | Plaster - Walls                              | PL      | Good       |         |          |         |      | 1-10 |
| Storage Room                           | Plaster - Walls                              | PL      | Good       |         |          |         |      | 1-10 |
|                                        | Plaster - Ceiling                            | PL      | Good       |         |          |         |      | 1-10 |
| East Drywall Pannels (At Mid<br>Level) | Drywall Compound (3 Samples) (MWI)           | DC      | Good       | TESTED  | 298862   | Sep/'18 | 0    |      |
| East Window Frame                      | Lead Paint Sampled (%Pb by Weight)           | Lead    | Good       | TESTED  | L72300   | Nov/'18 | 0.45 |      |
| East Upper Bulkhead                    | Drywall Compound (3 Samples)                 | DC      | Good       | TESTED  | 211177   | Nov/'18 | 0    |      |
|                                        | Plaster - Bulkhead                           | PL      | Good       | TESTED  | 211177   | Nov/'18 | 0    | 1-10 |
|                                        | Mastic - On Beams (Black)                    | MA      | Good       | TESTED  | 211177   | Nov/'18 | 0    |      |
|                                        | Ducting Vibration Cloth                      | AF      | Good       | TESTED  | 211177   | Nov/'18 | 0    |      |
|                                        | -                                            |         |            |         |          |         |      |      |
|                                        |                                              |         |            |         |          |         |      |      |
|                                        |                                              |         |            |         |          |         |      |      |
|                                        |                                              |         |            |         |          |         |      |      |
|                                        |                                              |         |            |         |          |         |      |      |

|                                 |                                                  | Drawing | Material     | Testing | Lab      | Date    | Test |          |
|---------------------------------|--------------------------------------------------|---------|--------------|---------|----------|---------|------|----------|
| Material Location               | Material Description                             | Label   | Condition    | Status  | Report # | M/Y     | %    | %        |
| Under North Bleachers           | All Plaster Walls & Ceilings Contain Asbestos    |         |              |         |          |         |      | <u> </u> |
| West Mechanical Area            | Spray On Insulation                              | SO      | Removed/03   |         |          |         |      |          |
|                                 | Spray On Insulation (White Fiberglass)           | SO      | Good         |         |          |         |      | 0        |
|                                 | Pipe Fitting Insulation                          | PF      | Removed      |         |          |         |      |          |
|                                 | Pipe Mastic                                      | MA      | Good         |         |          |         |      | 10       |
|                                 | Duct Mastic - Red                                | MA      | Good         |         |          |         |      | 3        |
|                                 | Plaster - Walls                                  | PL      | Good         |         |          |         |      | 1-10     |
| Washrooms & Canteen             | Plaster - Ceiling                                | PL      | Good         |         |          |         |      | 1-10     |
|                                 | Plaster - Walls                                  | PL      | Good         |         |          |         |      | 1-10     |
| Central Mechanical Area         | Spray On Insulation                              | SO      | Removed/03   |         |          |         |      |          |
|                                 | Spray On Insulation (White Fiberglass)           | SO      | Good         |         |          |         |      | 0        |
|                                 | Pipe Fitting Insulation                          | PF      | Good         | TESTED  |          |         | 50   |          |
|                                 | Pipe Mastic                                      | MA      | Good         | TESTED  |          | Jan/'12 | 10   |          |
|                                 | Plaster - Walls                                  | PL      | Good         |         |          |         |      | 1-10     |
|                                 | Duct Mastic - Red                                | MA      | Good         |         |          |         |      | 3        |
| East Mechanical Area            | Plaster - Walls                                  | PL      | Good         |         |          |         |      | 1-10     |
|                                 | Spray On Insulation                              | SO      | Removed/03   |         |          |         |      | 1-10     |
|                                 | Spray On Insulation (White Fiberglass)           | SO      | Good         |         |          |         |      | 0        |
|                                 | Pipe Fitting Insulation                          | PF      | Good         |         |          |         |      | 50       |
|                                 | Pipe Mastic                                      | MA      | Good         |         |          |         |      | 10       |
| Offices                         | Plaster - Ceiling                                | PL      | Good         |         |          |         |      | 1-10     |
|                                 | Plaster - Walls                                  | PL      | Good         |         |          |         |      | 1-10     |
|                                 | Sheet Flooring                                   | FS      | Good         | TESTED  | 123471   | Feb/'13 | 15   |          |
| Under North Bleachers Attic     | Spray On Insulation                              | SO      | Removed/03   |         |          |         |      |          |
|                                 | Pipe Fitting Insulation                          | PF      | Removed      |         |          |         |      | 10       |
| Catwalk Area                    |                                                  |         |              |         |          |         |      |          |
| Southwest Air Handling Unit     | Pipe Fitting Insulation                          | PF      | Good         | TESTED  | 110368   | Mar/'12 | 30   |          |
| South Side                      | Pipe Fitting Insulation (Grey / Beige)           | PF      | Good         | TESTED  | 91597    | Sep/'10 | 40   |          |
|                                 | Pipe Fitting Insulation (Yellow / Beige / Tan)   | PF      | Good         | TESTED  |          | Sep/'10 |      |          |
| Selkirk Chimney Above Northwest | Selkirk Chimney Contains Vermiculite Insulation  | 1       |              |         |          | 1       |      |          |
| 2nd Floor Training Area         | (Which May Contain Asbestos) See Drawing 5 of 6. | VE      | Removed/19   |         |          |         |      |          |
| Northwest Air Handling Unit     | Pipe Fitting Insulation                          | PF      | Removed/16   |         |          |         |      | 50       |
|                                 | Duct Insulation                                  | DI      | Needs Repair |         |          |         |      | 15       |
|                                 | Black Mastic on Duct Insulation                  | MA      | Good         | TESTED  | 216457   | Mar/'19 | 10   |          |
|                                 | Black Mastic on Duct Insulation                  | MA      | Good         | TESTED  | 219442   | May/'19 | 15   |          |