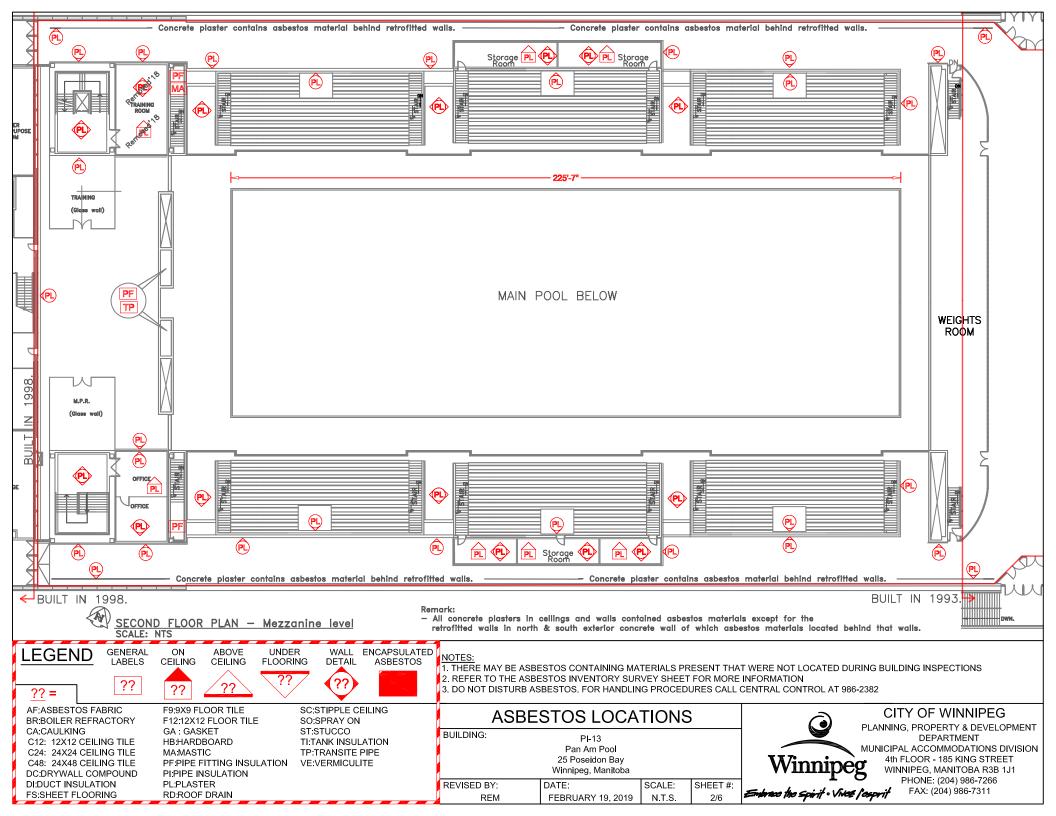

|                                          |                                                            | Drawing | Material   | Testing | Lab      | Date    | Test | Est. |
|------------------------------------------|------------------------------------------------------------|---------|------------|---------|----------|---------|------|------|
| Material Location                        | Material Description                                       | Label   | Condition  | Status  | Report # | M/Y     | %    | %    |
| Storage Room off Women's Change Corridor | Plaster - Walls                                            | PL      |            |         |          |         |      | 1-10 |
| Women's Showers                          | Plaster - Ceiling                                          | PL      | Removed    |         |          |         |      |      |
| Kitchen - Staff                          | Plaster - Wall                                             | PL      |            |         |          |         |      | 1-10 |
| South Stairwell (7)                      | Plaster - Ceiling                                          | PL      | Good       |         |          |         |      | 1-10 |
|                                          | Plaster - Walls                                            | PL      | Good       |         |          |         |      | 1-10 |
| South Pool Room                          | Pipe Fitting Insulation                                    | PF      | Good       |         |          |         |      |      |
| Chute Room                               | Drywall Compound                                           | DC      | Good       | TESTED  | 139499   | Apr/'14 | 0    |      |
| Lap Pool Deck                            | Plaster - Walls (3 Samples Taken)                          | PL      | Good       | TESTED  | 233871   | Feb/'20 | 0    |      |
| Second Floor                             |                                                            |         |            |         |          |         |      |      |
| Track Exterior Walls/ Elevator Wall      | Plaster Walls Encapsulated Behind Retrofitted Stucco Wall  | PL      | Good       |         |          |         |      | 1-10 |
| Under South Bleachers                    | All Plaster Walls & Ceilings Contain Asbestos              | PL      |            |         |          |         |      | 1-10 |
| Vomatory Walls Under Bleachers           | Drywall Compound - Sampled in various areas - 7<br>Samples | DC      | Good       | TESTED  | 183481   | Mar/'17 | 0    |      |
| West Mechanical Area                     | Spray On Insulation                                        | SO      | Removed/03 |         |          |         |      |      |
|                                          | Spray On Insulation (White Fiberglass)                     | SO      | Good       |         |          |         |      | 0    |
|                                          | Pipe Fitting Insulation                                    | PF      | Good       |         |          |         |      | 40   |
|                                          | Pipe Mastic                                                | MA      | Good       |         |          |         |      | 10   |
|                                          | Mastic - Duct                                              | MA      | Good       | TESTED  |          | Feb/'12 | 10   |      |
|                                          | Plaster - Walls                                            | PL      | Good       |         |          |         |      | 1-10 |
|                                          | Duct Mastic - Red                                          | MA      | Good       |         |          |         |      | 3    |
| North Canteen                            | Plaster - Ceiling                                          | PL      | Good       |         |          |         |      |      |
|                                          | Plaster - Walls                                            | PL      | Good       |         |          |         |      |      |
|                                          | Countertop Melamine                                        |         | Good       | TESTED  | 215787   | Feb/'19 | 0    |      |
| North and South Women's and              | Plaster - Ceiling                                          | PL      | Good       |         |          |         |      | 1-10 |
| Men's Washrooms                          | Plaster - Walls                                            | PL      | Good       |         |          |         |      | 1-10 |
|                                          |                                                            |         |            |         |          |         |      |      |
| Central Mechanical Areas (Typ.)          | Spray On Insulation                                        | so      | Removed/03 |         |          |         | 40   |      |
|                                          | Pipe Fitting Insulation                                    | PF      | Good       |         |          |         |      |      |
|                                          | Pipe Mastic                                                | MA      | Good       |         |          |         |      | 10   |
|                                          | Plaster - Walls                                            | PL      | Good       |         |          |         |      | 1-10 |
|                                          | Duct Mastic - Red                                          | MA      | Good       |         |          |         |      | 3    |
| North Central Mechanical Area            | Asbestos Fabric -Isolation Gasket -Duct Boot Blk           | AF      | Good       | TESTED  | 197601   | Jan/'18 | 0    |      |
| South Central Mechanical Area            | Duct Mastic - Grey                                         | MA      | Good       | TESTED  | 197601   | Jan/'18 | 0    |      |

|                                        |                                              | Drawing | Material   | Testing | Lab      | Date    | Test | Est. |
|----------------------------------------|----------------------------------------------|---------|------------|---------|----------|---------|------|------|
| Material Location                      | Material Description                         | Label   | Condition  | Status  | Report # | M/Y     | %    | %    |
| South East Mechanical Room             | Spray On Insulation (White Fiberglass)       | SO      | Good       | TESTED  | 197601   | Jan/'18 | 0    |      |
| SE Mecahnical Room/ Storage            | Spray On Insulation - 3 samples              | SO      | Good       | TESTED  | 230866   | May'20  | 0    |      |
|                                        | Duct Mastic (grey) - 3samples                | MA      | Good       | TESTED  | 230866   | May'20  | 0    |      |
|                                        | Debris on top of Drywall ceiling - 3 samples |         | Good       | TESTED  | 230866   | May'20  | 0    |      |
|                                        | Drywall Compound - 3 samples                 | DC      | Good       | TESTED  | 230866   | May'20  | 0    |      |
| Weights Room                           | Drywall Compound - 2 Samples Taken           | DC      | Good       | TESTED  | 233871   | Feb/'20 | 0    |      |
| North East Mechanical Space            | Mastic - Duct - Red                          | MA      | Good       | TESTED  | 197601   | Jan/'18 | 3    |      |
| East Mechanical Area                   | Spray On Insulation                          | SO      | Removed/03 | TESTED  |          |         | 60   |      |
|                                        | Spray On Insulation (White Fiberglass)       | SO      | Good       |         |          |         |      | 0    |
|                                        | Pipe Fitting Insulation                      | PF      | Good       |         |          |         |      |      |
|                                        | Pipe Mastic                                  | MA      | Good       |         |          |         |      | 10   |
|                                        | Plaster - Walls                              | PL      | Good       |         |          |         |      | 1-10 |
|                                        | Duct Mastic - Red                            | MA      | Good       |         |          |         |      | 3    |
| South Bleachers Attic Area             | Spray On Insulation                          | SO      | Removed/03 |         |          |         |      |      |
|                                        | Spray On Insulation (White Fiberglass)       | SO      | Good       |         |          |         |      | 0    |
|                                        | Pipe Fitting Insulation                      | PF      | Removed    |         |          |         |      |      |
| Training Room                          | Plaster - Walls                              | PL      | Removed/18 |         |          |         |      | 1-10 |
|                                        | Plaster - Ceiling                            | PL      | Removed/18 |         |          |         |      | 1-10 |
|                                        | Duct Insulation (Black Mastic Only)          | DI      | Good       |         |          |         |      | 15   |
| Fan 6 Mechanical Mezz Room             | Built in 2019. 2 pre-existing plaster walls. | PL      | Good       |         |          |         |      | 1-10 |
| Top Of Bleachers                       |                                              |         |            |         |          |         |      |      |
| Stairways and Back Walls               | Plaster - Walls                              | PL      | Good       |         |          |         |      | 1-10 |
| Storage Room                           | Plaster - Walls                              | PL      | Good       |         |          |         |      | 1-10 |
|                                        | Plaster - Ceiling                            | PL      | Good       |         |          |         |      | 1-10 |
| East Drywall Pannels (At Mid<br>Level) | Drywall Compound (3 Samples) (MWI)           | DC      | Good       | TESTED  | 298862   | Sep/'18 | 0    |      |
| East Window Frame                      | Lead Paint Sampled (%Pb by Weight)           | Lead    | Good       | TESTED  | L72300   | Nov/'18 | 0.45 |      |
| East Upper Bulkhead                    | Drywall Compound (3 Samples)                 | DC      | Good       | TESTED  | 211177   | Nov/'18 | 0    |      |
|                                        | Plaster - Bulkhead                           | PL      | Good       | TESTED  | 211177   | Nov/'18 | 0    | 1-10 |
|                                        | Mastic - On Beams (Black)                    | MA      | Good       | TESTED  | 211177   | Nov/'18 | 0    |      |
|                                        | Ducting Vibration Cloth                      | AF      | Good       | TESTED  | 211177   | Nov/'18 | 0    |      |
|                                        | -                                            |         |            |         |          |         |      |      |
|                                        |                                              |         |            |         |          |         |      |      |
|                                        |                                              |         |            |         |          |         |      |      |
|                                        |                                              |         |            |         |          |         |      |      |
|                                        |                                              |         |            |         |          |         |      |      |