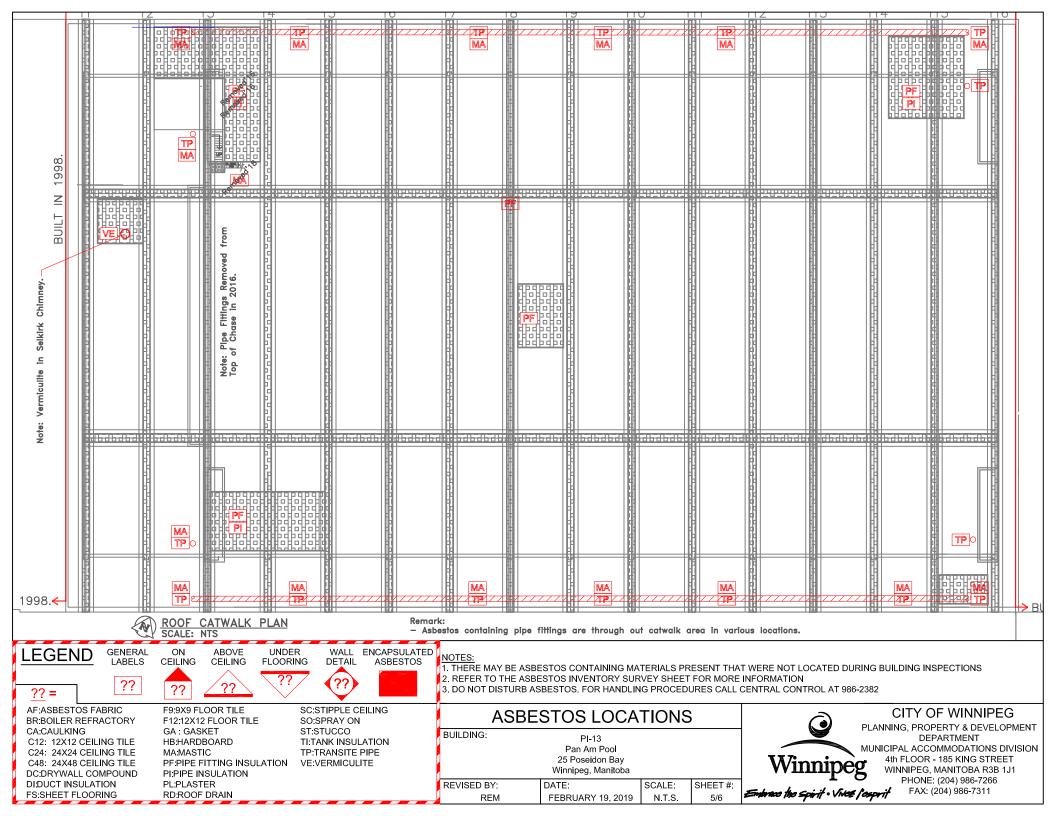

|                                 |                                                  | Drawing | Material     | Testing | Lab      | Date    | Test |          |
|---------------------------------|--------------------------------------------------|---------|--------------|---------|----------|---------|------|----------|
| Material Location               | Material Description                             | Label   | Condition    | Status  | Report # | M/Y     | %    | %        |
| Under North Bleachers           | All Plaster Walls & Ceilings Contain Asbestos    |         |              |         |          |         |      | <u> </u> |
| West Mechanical Area            | Spray On Insulation                              | SO      | Removed/03   |         |          |         |      |          |
|                                 | Spray On Insulation (White Fiberglass)           | SO      | Good         |         |          |         |      | 0        |
|                                 | Pipe Fitting Insulation                          | PF      | Removed      |         |          |         |      |          |
|                                 | Pipe Mastic                                      | MA      | Good         |         |          |         |      | 10       |
|                                 | Duct Mastic - Red                                | MA      | Good         |         |          |         |      | 3        |
|                                 | Plaster - Walls                                  | PL      | Good         |         |          |         |      | 1-10     |
| Washrooms & Canteen             | Plaster - Ceiling                                | PL      | Good         |         |          |         |      | 1-10     |
|                                 | Plaster - Walls                                  | PL      | Good         |         |          |         |      | 1-10     |
| Central Mechanical Area         | Spray On Insulation                              | SO      | Removed/03   |         |          |         |      |          |
|                                 | Spray On Insulation (White Fiberglass)           | SO      | Good         |         |          |         |      | 0        |
|                                 | Pipe Fitting Insulation                          | PF      | Good         | TESTED  |          |         | 50   |          |
|                                 | Pipe Mastic                                      | MA      | Good         | TESTED  |          | Jan/'12 | 10   |          |
|                                 | Plaster - Walls                                  | PL      | Good         |         |          |         |      | 1-10     |
|                                 | Duct Mastic - Red                                | MA      | Good         |         |          |         |      | 3        |
| East Mechanical Area            | Plaster - Walls                                  | PL      | Good         |         |          |         |      | 1-10     |
|                                 | Spray On Insulation                              | SO      | Removed/03   |         |          |         |      | 1-10     |
|                                 | Spray On Insulation (White Fiberglass)           | SO      | Good         |         |          |         |      | 0        |
|                                 | Pipe Fitting Insulation                          | PF      | Good         |         |          |         |      | 50       |
|                                 | Pipe Mastic                                      | MA      | Good         |         |          |         |      | 10       |
| Offices                         | Plaster - Ceiling                                | PL      | Good         |         |          |         |      | 1-10     |
|                                 | Plaster - Walls                                  | PL      | Good         |         |          |         |      | 1-10     |
|                                 | Sheet Flooring                                   | FS      | Good         | TESTED  | 123471   | Feb/'13 | 15   |          |
| Under North Bleachers Attic     | Spray On Insulation                              | SO      | Removed/03   |         |          |         |      |          |
|                                 | Pipe Fitting Insulation                          | PF      | Removed      |         |          |         |      | 10       |
| Catwalk Area                    |                                                  |         |              |         |          |         |      |          |
| Southwest Air Handling Unit     | Pipe Fitting Insulation                          | PF      | Good         | TESTED  | 110368   | Mar/'12 | 30   |          |
| South Side                      | Pipe Fitting Insulation (Grey / Beige)           | PF      | Good         | TESTED  | 91597    | Sep/'10 | 40   |          |
|                                 | Pipe Fitting Insulation (Yellow / Beige / Tan)   | PF      | Good         | TESTED  |          | Sep/'10 |      |          |
| Selkirk Chimney Above Northwest | Selkirk Chimney Contains Vermiculite Insulation  | 1       |              |         |          | 1       |      |          |
| 2nd Floor Training Area         | (Which May Contain Asbestos) See Drawing 5 of 6. | VE      | Removed/19   |         |          |         |      |          |
| Northwest Air Handling Unit     | Pipe Fitting Insulation                          | PF      | Removed/16   |         |          |         |      | 50       |
|                                 | Duct Insulation                                  | DI      | Needs Repair |         |          |         |      | 15       |
|                                 | Black Mastic on Duct Insulation                  | MA      | Good         | TESTED  | 216457   | Mar/'19 | 10   |          |
|                                 | Black Mastic on Duct Insulation                  | MA      | Good         | TESTED  | 219442   | May/'19 | 15   |          |

|                                          |                                                                                 | Drawing | Material     | Testing       | Lab      | Date    | Test | Est. |
|------------------------------------------|---------------------------------------------------------------------------------|---------|--------------|---------------|----------|---------|------|------|
| Material Location                        | Material Description                                                            | Label   | Condition    | Status        | Report # | M/Y     | %    | %    |
| Northeast Air Handling Unit              | Pipe Fitting Insulation                                                         | PF      | Good         |               |          |         |      | 50   |
| Northwest Air Handling Unit              | Transite Pipe                                                                   | TP      | Good         | TESTED        | 215323   | Feb/'19 | 5    | İ    |
| Centre Fan Unit                          | Pipe Fitting Insulation                                                         | PF      | Good         |               |          |         |      | 50   |
|                                          | Duct Insulation                                                                 | DI      | Good         | TESTED        | 123471   | Feb/'13 | 0    |      |
|                                          | Mastic - Duct (Black)                                                           | MA      | Good         | <b>TESTED</b> | 215323   | Feb/'19 | 0    |      |
|                                          | Mastic - Duct (Brown/ Red)                                                      | MA      | Good         | TESTED        | 215323   | Feb/'19 | 0    |      |
| 30"Exhaust Pipe @ North East             | Transite Pipe                                                                   | TP      | Good         |               |          |         |      | 15   |
| 30"Exhaust Pipe @ South East             | Transite Pipe                                                                   | TP      | Good         |               |          |         |      | 15   |
| Northwest Rain Water Leader              | Transite Pipe                                                                   | TP      | Good         | TESTED        | 210516   | Oct/'18 | 15   |      |
| Transite Roof Drains                     | Transite Pipe                                                                   | TP      | Good         |               |          |         |      | 15   |
|                                          | Pipe Insulation - Black Mastic                                                  | MA      | Needs Repair | TESTED        | 215323   | Feb/'19 | 5    |      |
| Steel Pipe Run Adjacent to North Catwalk | Pipe Insulation - Black Mastic                                                  | MA      | Needs Repair | TESTED        | 215323   | Feb/'19 | 0    |      |
| Hot Water Pipe @ North Chase             | Pipe Fitting Insulation (Removed in conjunction with HWT piping abatement 2016) | PF      | Removed'16   | TESTED        | 171802   | Jun/'16 | 30   |      |
| Above Pool Area                          | Transite Ceiling Tile                                                           | С       | Removed/18   | TESTED        | 194218   | Nov/'17 | 12   |      |
|                                          | Duct Insulation (Black Mastic Only)                                             | DI      | Good         | TESTED        | 95183    | Jan/'11 | 15   |      |
| Roof                                     |                                                                                 |         |              |               |          |         |      |      |
| 30" Exhaust Pipe East End of Roof        | Transite Pipe                                                                   | TP      | Good         |               |          |         |      | 15   |
| Exterior                                 |                                                                                 |         |              |               |          |         |      |      |
| C O 2 Storage Room                       | Pipe Fitting Insulation                                                         | PF      | Good         |               |          |         |      |      |
|                                          | Stucco - Ceiling                                                                | ST      | Good         |               |          |         |      |      |
|                                          | Plaster - Walls                                                                 | PL      | Good         | <b>TESTED</b> | 139499   | Apr/'14 | 3    |      |
| Exterior: U/S of Cantilever              | Mastic - Black                                                                  | MA      | Good         | TESTED        | 140990   | May/'14 | 15   |      |
|                                          | Stucco                                                                          | ST      | Good         | TESTED        | 154435   | Apr/'15 | <1   |      |